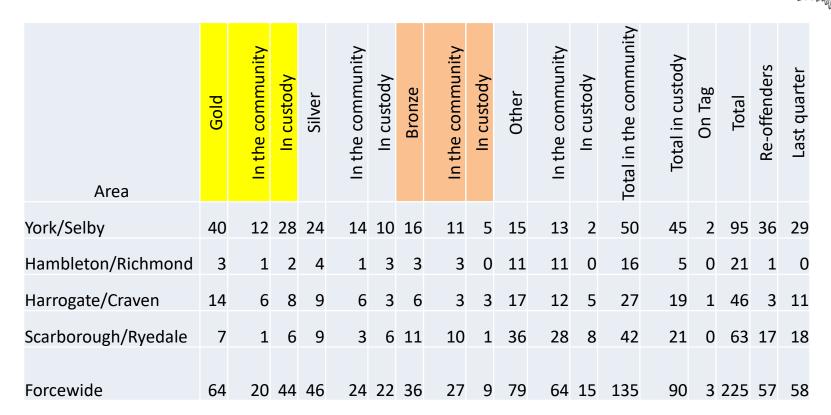

ulti-Agency Public Protection Arrangements (MAPPA)
- Further offending
- Next Steps

#### **Overview of structure**



- Difference between Integrated Offender Management (IOM) and multi-Agency Public Protection Arrangements (MAPPA)
- National and local context
- Changes within North Yorkshire Police

#### **Public Protection Officers**





#### **Integrated Offender Management**



- The IOM model in North Yorkshire brings a cross agency response to the most persistent and problematic offenders identified jointly by partner agencies working together.
- Screening, Scoring and Nomination which offence based and not risk based
- Partners involved in the management of IOM nominals.
- How they are managed.
- Incentives

#### Overall rates of recidivism

#### **Extract of performance data:**



#### **Multi-Agency Public Protection Arrangement**



- What is MAPPA
- Levels of management
- Who manages MAPPA subjects

- York and Selby 465
- Scarborough 232
- Harrogate 365
- Violent offenders 203
- total of 1062



## Partner Agencies



#### **MAPPA Responsible Authority:**

- Prisons and Young Offender Institutions
- Police
- National Probation Service

#### MAPPA duty to co-operate

- Children's Services
- Adult Social Services
- Health Trusts and Authorities
- Youth Offending Teams
- Local Housing Authorities
- Job Centre Plus and certain registered social landlords
- electronic monitoring providers.

Ownership of MAPPA cases will be by one of the responsible authorities.

### Successful Case





## **Next Steps**



- Action Plan
- Development of strategic oversight
- Develo