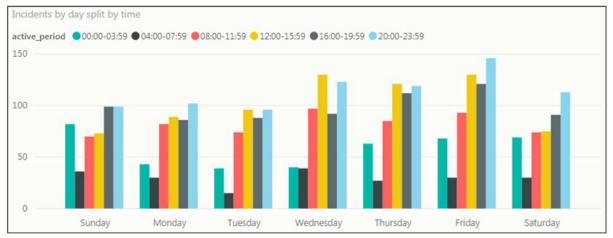

stle6544RamshillFiley225765944

**Highest Wards by Crime Volume** 

# County Command (Incidents and Crimes August 2018 – Hamb, Rich, H'gate and Craven)

#### Count of all Incidents and type

| Count of incidents |            |  |  |  |
|--------------------|------------|--|--|--|
| 2,993              |            |  |  |  |
| ADMIN              | 253        |  |  |  |
| ASB                | 386        |  |  |  |
| CRIME              | 576        |  |  |  |
| PSW                | 1267       |  |  |  |
| TRANSPORT          | 509        |  |  |  |
| UNASSIGNED 2       |            |  |  |  |
| Total              | Total 2993 |  |  |  |

#### Average Officers and Time Spent



**Highest Wards by Crime Volume** 

#### **Incident Volumes by Date**



#### Incident Volumes by Day and Time Group





# **Mental Health**

Occurrences involving a person(s) with a mental health qualifier

| Occurrences with 'Mental Health' | Mar- | 2018 | Apr- | 2018 | May- | 2018 | Jun- | 2018 | Jul- | 2018 | Aug- | 2018 |
|----------------------------------|------|------|------|------|------|------|------|------|------|------|------|------|
| qualifier                        | MH   | % MH | МН   | % MH |
| Occurrences                      | 1621 | 10%  | 1473 | 9%   | 1703 | 9%   | 1837 | 10%  | 1564 | 8%   | 1440 | 8%   |

#### Incidents with highest number of Mental Health Tag (Aug 18)

| Description                 | Volume with mental<br>health tag |
|-----------------------------|----------------------------------|
| CONC SAFETY/TRAPPED/INJ/ILL | 437                              |
| DOMESTIC IN