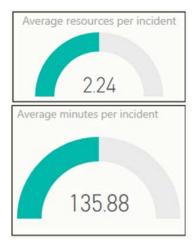

Incident Volumes by Date**



#### Incident Volumes by Day and Time Group



# Crimes by wardCentralNorth BayEastfieldCastle6544RamshillFiley225765944

**Highest Wards by Crime Volume** 

# County Command (Incidents and Crimes August 2018 – Hamb, Rich, H'gate and Craven)

#### Count of all Incidents and type

| Count of incidents |            |  |  |  |
|--------------------|------------|--|--|--|
| 2,993              |            |  |  |  |
| ADMIN              | 253        |  |  |  |
| ASB                | 386        |  |  |  |
| CRIME              | 576        |  |  |  |
| PSW                | 1267       |  |  |  |
| TRANSPORT          | 509        |  |  |  |
| UNASSIGNED 2       |            |  |  |  |
| Total              | Total 2993 |  |  |  |

#### Average Officers and Time Spent



**Highest Wards by Crime Volume** 

#### **Incident Volumes by Date**



#### Incident Volumes by Day and Time Group





# **Mental Health**

Occurrences involving a person(s) with a mental health qualifier

| Occurrences with 'Mental Health' | Mar- | 2018 | Apr- | 2018 | May- | 2018 | Jun- | 2018 | Jul- | 2018 | Aug- | 2018 |
|----------------------------------|------|------|------|------|------|------|------|------|------|------|------|------|
| qualifier                        | MH   | % MH | МН   | % MH |
| Occurrences                      | 1621 | 10%  | 1473 | 9%   | 1703 | 9%   | 1837 | 10%  | 1564 | 8%   | 1440 | 8%   |

#### Incidents with highest number of Mental Health Tag (Aug 18)

| Description                 | Volume with mental<br>health tag |
|--------------------------