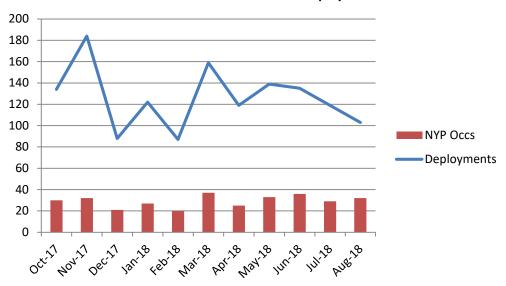

s136 Occurrences and Officer Deployments

#### Time Spent Aug '18

| Av Officers per job     | 4.1    |
|-------------------------|--------|
| Av time per job (hh:mm) | 7:52   |
| Total time (hh:mm)      | 252:13 |
| Total Officers          | 103    |
| Total NYP Occurrences   | 32     |