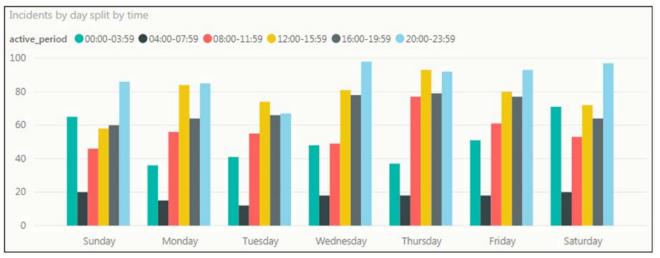

|
|                       | Selby South            | Heworth   |
| 219                   | 89                     | 73        |

#### Average Officers and Time Spent



**Highest Wards by Crime Volume** 

# **Coastal Command (Incidents and Crimes August 2018 – S'boro and Ryedale)**

#### Count of all Incidents and type

| Count of incidents |      |  |  |  |
|--------------------|------|--|--|--|
| 2,133              |      |  |  |  |
| ADMIN              | 130  |  |  |  |
| ASB                | 354  |  |  |  |
| CRIME              | 421  |  |  |  |
| PSW                | 972  |  |  |  |
| TRANSPORT          | 256  |  |  |  |
| Total              | 2133 |  |  |  |

### Average Officers and Time Spent



#### **Incident Volumes by Date**



#### Incident Volumes by Day and Time Group



# Crimes by wardCentralNorth BayEastfieldCastle6544RamshillFiley225765944

**Highest Wards by Crime Volume** 

# County Command (Incidents and Crimes August 2018 – Hamb, Rich, H'gate and Craven)

#### Count of all Incidents and type

| Count of incidents |            |  |  |  |
|--------------------|------------|--|--|--|
| 2,993              |            |  |  |  |
| ADMIN              | 253        |  |  |  |
| ASB                | 386        |  |  |  |
| CRIME              | 576        |  |  |  |
| PSW                | 1267       |  |  |  |
| TRANSPORT          | 509        |  |  |  |
| UNASSIGNED 2       |            |  |  |  |
| Total              | Total 2993 |  |  |  |

#### Average Officers and Time Spent



**Highest Wards by Crime Volume** 

#### **Incident Volumes by Date**