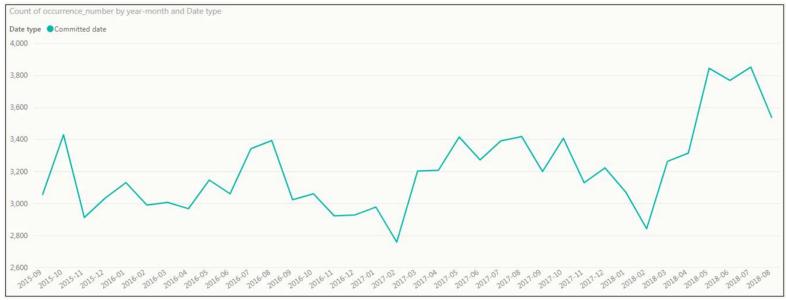

| 41     | 34     | -17.07% |
| Misc Crimes Against Society | 47     | 36     | -23.40% |
| Possession Of Weapons       | 18     | 23     | 27.78%  |
| Public Order Offences       | 139    | 196    | 41.01%  |
| Robbery                     | 22     | 21     | -4.55%  |
| Sexual Offences             | 92     | 59     | -35.87% |
| Theft: All Other Theft      | 391    | 404    | 3.32%   |
| Theft: Bicycle Theft        | 100    | 142    | 42.00%  |
| Theft: Shoplifting          | 428    | 383    | -10.51% |
| Theft: Theft From Person    | 22     | 40     | 81.82%  |
| Vehicle Offences            | 190    | 226    | 18.95%  |
| Violence Against The Person | 962    | 1033   | 7.38%   |
| Grand Total                 | 3419   | 3608   | 5.53%   |

#### 3 years Trend of Monthly Crimes committed



# ANTI SOCIAL BEHAVIOUR, PUBLIC SAFETY & WELFARE

# AND CASUALTIES FROM ROAD TRAFFIC COLLISIONS THAT ARE KILLED & SERIOUSLY INJURED

|    |                |           |           |      | HAM & RICH<br>SNC | Aug-18 | Vs Aug-17  |        |           |              |                                           |       |           | ,      | _   | 1              |        | 1         |
|----|----------------|-----------|-----------|------|-------------------|--------|------------|--------|-----------|--------------|-------------------------------------------|-------|-----------|--------|-----|----------------|--------|-----------|
|    |                |           |           | AS   | В                 | 290    | -59        | _      | a         |              | ~~~~