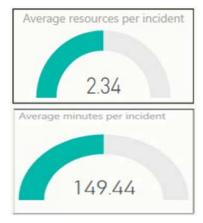

of all Incidents and type

| Count of incidents |      |  |  |  |
|--------------------|------|--|--|--|
| 2,775              |      |  |  |  |
| PSW                | 1319 |  |  |  |
| CRIME              | 651  |  |  |  |
| ASB                | 528  |  |  |  |
| TRANSPORT 277      |      |  |  |  |
| Total              | 2775 |  |  |  |

#### **Incident Volumes by Date**



#### Incident Volumes by Day and Time Group



#### Crimes by ward

| Guildhall Inner (NYP) | Micklegate Outer (NYP) | Westfield |
|-----------------------|------------------------|-----------|
|                       | 92                     | 82        |
|                       | Selby South            | Heworth   |
| 219                   | 89                     | 73        |

#### Average Officers and Time Spent



**Highest Wards by Crime Volume** 

# **Coastal Command (Incidents and Crimes August 2018 – S'boro and Ryedale)**

#### Count of all Incidents and type

| Count of incidents |      |  |  |  |
|--------------------|------|--|--|--|
| 2,133              |      |  |  |  |
| ADMIN              | 130  |  |  |  |
| ASB                | 354  |  |  |  |
| CRIME              | 421  |  |  |  |
| PSW                | 972  |  |  |  |
| TRANSPORT          | 256  |  |  |  |
| Total              | 2133 |  |  |  |

### Average Officers and Time Spent



#### **Incident Volumes by Date**



#### Incident Volumes by Day and Time Group



# Crimes by wardCentralNorth BayEastfieldCastle6544RamshillFiley225765944

**Highest Wards by Crime Volume** 

# County Command (Incidents and Crimes August 2018 – Hamb,