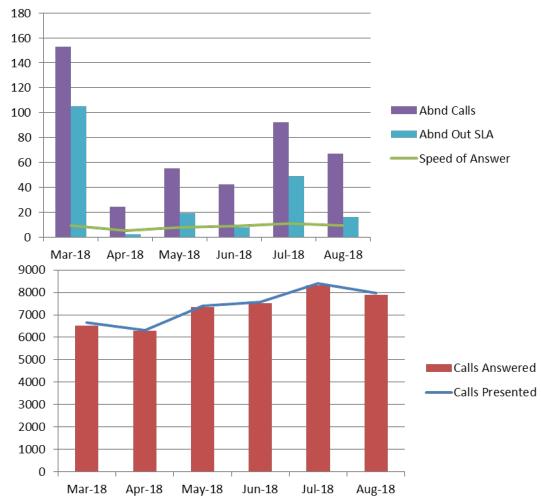

# **Initial Contact – 999**

| Month  | Calls<br>Presented | Calls<br>Answered | Speed of<br>Answer | Abnd<br>Calls | Abnd<br>Out SLA | % Abn<br>(SLA) |
|--------|--------------------|-------------------|--------------------|---------------|-----------------|----------------|
| Mar-18 | 6667               | 6514              | 9.3                | 153           | 105             | 1.60%          |
| Apr-18 | 6304               | 6280              | 5.4                | 24            | 2               | 0.00%          |
| May-18 | 7409               | 7354              | 7.9                | 55            | 19              | 0.30%          |
| Jun-18 | 7563               | 7521              | 8.8                | 42            | 8               | 0.10%          |
| Jul-18 | 8400               | 8308              | 10.8               | 92            | 49              | 0.60%          |
| Aug-18 | 7961               | 7894              | 9.1                | 67            | 16              | 0.20%          |

- 5.56% decrease in volume of 999 calls since July 2018
- Transfer to secondary and alternate lines continues to be under national 2% guideline