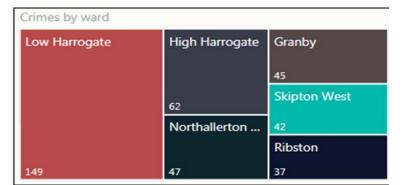

# County Command (Incidents and Crimes August 2018 – Hamb, Rich, H'gate and Craven)

#### Count of all Incidents and type

| Count of incidents |            |  |  |  |
|--------------------|------------|--|--|--|
| 2,993              |            |  |  |  |
| ADMIN              | 253        |  |  |  |
| ASB                | 386        |  |  |  |
| CRIME              | 576        |  |  |  |
| PSW                | 1267       |  |  |  |
| TRANSPORT          | 509        |  |  |  |
| UNASSIGNED 2       |            |  |  |  |
| Total              | Total 2993 |  |  |  |

#### Average Officers and Time Spent

**Highest Wards by Crime Volume** 