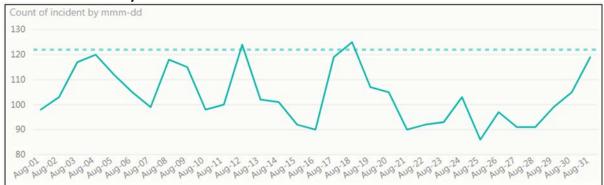

# Crimes by wardCentralNorth BayEastfieldCastle6544RamshillFiley225765944

**Highest Wards by Crime Volume** 

# County Command (Incidents and Crimes August 2018 – Hamb, Rich, H'gate and Craven)

#### Count of all Incidents and type

| Count of incidents |            |  |  |  |
|--------------------|------------|--|--|--|
| 2,993              |            |  |  |  |
| ADMIN              | 253        |  |  |  |
| ASB                | 386        |  |  |  |
| CRIME              | 576        |  |  |  |
| PSW                | 1267       |  |  |  |
| TRANSPORT          | 509        |  |  |  |
| UNASSIGNED 2       |            |  |  |  |
| Total              | Total 2993 |  |  |  |

#### Average Officers and Time Spent



**Highest Wards by Crime Volume** 

#### **Incident Volumes by Date**



#### Incident Volumes by Day and Time Group





# **Mental Health**

Occurrences involving a person(s) with a mental health qualifier

| Occurrences with 'Mental Health' | Mar- | 2018 | Apr- | 2018 | May- | 2018 | Jun- | 2018 | Jul- | 2018 | Aug- | 2018 |
|----------------------------------|------|------|------|------|------|------|------|------|------|------|------|------|
| qualifier                        | MH   | % MH | МН   | % MH |
| Occurrences                      | 1621 | 10%  | 1473 | 9%   | 1703 | 9%   | 1837 | 10%  | 1564 | 8%   | 1440 | 8%   |

#### Incidents with highest number of Mental Health Tag (Aug 18)

| Description                 | Volume with mental<br>health tag |
|-----------------------------|----------------------------------|
| CONC SAFETY/TRAPPED/INJ/ILL | 4