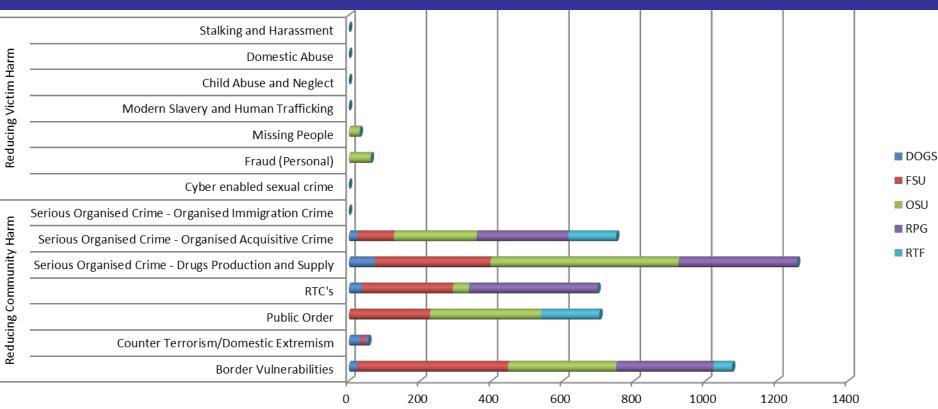

# **Proactivity – Proactive Policing**

| Control Strategy               | Control Strategy Sub Heading                          | DOGS | FSU  | OSU  | RPG    | RTF |
|--------------------------------|-------------------------------------------------------|------|------|------|--------|-----|
|                                | Border Vulnerabilities                                | 22   | 424  | 303  | 273    | 52  |
|                                | Counter Terrorism/Domestic Extremism                  | 30   | 12   | 0    | 12     | 0   |
|                                | Public Order                                          | 0    | 227  | 311  | 0      | 164 |
| <b>Reducing Community Harm</b> | RTC's                                                 | 36   | 255  | 45   | 360.5  | 0   |
|                                | Serious Organised Crime - Drugs Production and Supply | 72   | 325  | 527  | 332    | 0   |
|                                | Serious Organised Crime - Organised Acquisitive Crime | 24   | 102  | 232  | 257    | 134 |
|                                | Serious Organised Crime - Organised Immigration Crime | 0    | 0    | 0    | 0      | 0   |
|                                | Cyber enabled sexual crime                            | 0    | 0    | 0    | 0      | 0   |
|                                | Fraud (Personal)                                      |      | 0    | 61   | 0      | 0   |
|                                | Missing People                                        | 0    | 0    | 30   | 0      | 0   |
| <b>Reducing Victim Harm</b>    | Modern Slavery and Human Trafficking                  | 0    | 0    | 0    | 0      | 0   |
|                                | Child Abuse and Neglect                               | 0    | 0    | 0    | 0      | 0   |
|                                | Domestic Abuse                                        | 0    | 0    | 0    | 0      | 0   |
|                                | Stalking and Harassment                               | 0    | 0    | 0    | 0      | 0   |
| Grand Total                    |                                                       | 184  | 1345 | 1509 | 1234.5 | 350 |