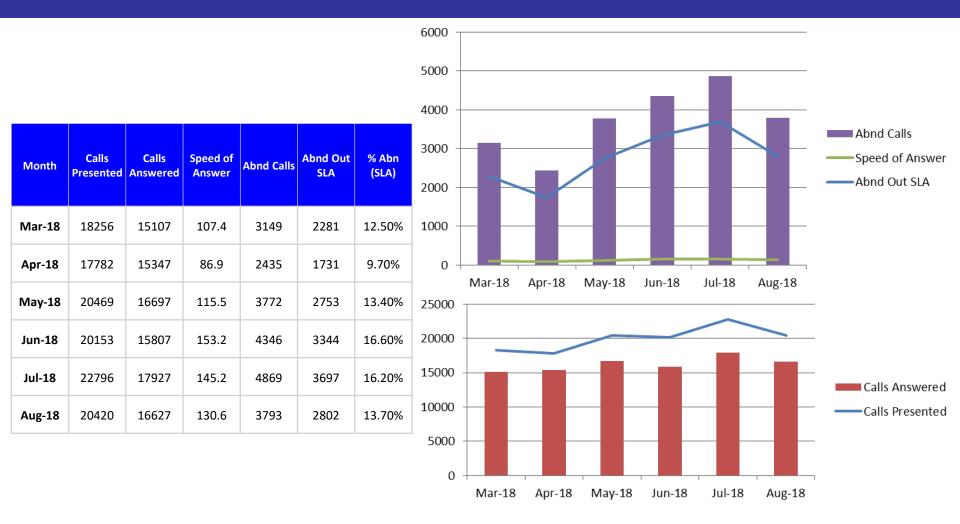

# **Initial Contact – 999**

| Month  | Calls<br>Presented | Calls<br>Answered | Speed of<br>Answer | Abnd<br>Calls | Abnd<br>Out SLA | % Abn<br>(SLA) |
|--------|--------------------|-------------------|--------------------|---------------|-----------------|----------------|
| Mar-18 | 6667               | 6514              | 9.3                | 153           | 105             | 1.60%          |
| Apr-18 | 6304               | 6280              | 5.4                | 24            | 2               | 0.00%          |
| May-18 | 7409               | 7354              | 7.9                | 55            | 19              | 0.30%          |
| Jun-18 | 7563               | 7521              | 8.8                | 42            | 8               | 0.10%          |
| Jul-18 | 8400               | 8308              | 10.8               | 92            | 49              | 0.60%          |
| Aug-18 | 7961               | 7894              | 9.1                | 67            | 16              | 0.20%          |

- 5.56% decrease in volume of 999 calls since July 2018
- Transfer to secondary and alternate lines continues to be under national 2% guideline