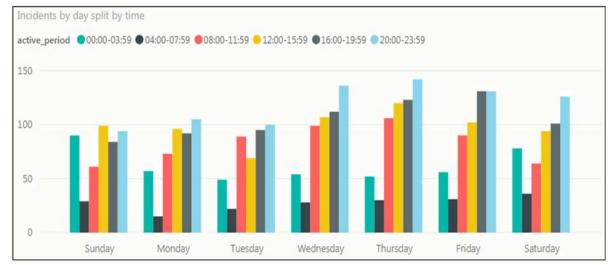

d alternate lines continues to be under national 2% guideline

## **Initial Contact - 101**



- Abandonment rate has reduced from 29.29% in August 2017 to 15.89% in August 2018.
- Answer time has improved by 1 minute and 15 seconds compared to August 2017 and by 15 seconds compared to July 2018.

# City Command (Incidents and Crimes August 2018 – York and Selby)

#### Count of all Incidents and type

| Count of incidents |      |  |  |  |
|--------------------|------|--|--|--|
| 2,775              |      |  |  |  |
| PSW                | 1319 |  |  |  |
| CRIME              | 651  |  |  |  |
| ASB                | 528  |  |  |  |
| TRANSPORT 277      |      |  |  |  |
| Total              | 2775 |  |  |  |

#### **Incident Volumes by Date**



#### Incident Volumes by Day and Time Group



#### Crimes by ward

| Guildhall Inner (NYP) | Micklegate Outer (NYP) | Westfield |
|-----------------------|------------------------|-----------|
|                       | 92                     | 82        |
|                       | Selby South            | Heworth   |
| 219                   | 89                     | 73        |

#### Average Officers and Time Spent



**Highest Wards by Crime Volume** 

# **Coastal Command (Incidents and Crimes August 2018 – S'boro and Ryedale)**

#### Count of all Incidents and type

| Count of incidents |      |  |  |  |
|--------------------|------|--|--|--|
| 2,133              |      |  |  |  |
| ADMIN              | 130  |  |  |  |
| ASB                | 354  |  |  |  |
| CRIME              | 421  |  |  |  |
| PSW                | 972  |  |