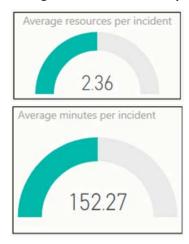

--------------|-----------|
|                       | 92                     | 82        |
|                       | Selby South            | Heworth   |
| 219                   | 89                     | 73        |

#### Average Officers and Time Spent



**Highest Wards by Crime Volume** 

# **Coastal Command (Incidents and Crimes August 2018 – S'boro and Ryedale)**

#### Count of all Incidents and type

| Count of incidents |      |  |  |  |
|--------------------|------|--|--|--|
| 2,133              |      |  |  |  |
| ADMIN              | 130  |  |  |  |
| ASB                | 354  |  |  |  |
| CRIME              | 421  |  |  |  |
| PSW                | 972  |  |  |  |
| TRANSPORT          | 256  |  |  |  |
| Total              | 2133 |  |  |  |

### Average Officers and Time Spent



#### **Incident Volumes by Date**



#### Incident Volumes by Day and Time Group



# Crimes by wardCentralNorth BayEastfieldCastle6544RamshillFiley225765944

**Highest Wards by Crime Volume** 

# County Command (Incidents and Crimes August 2018 – Hamb, Rich, H'gate and Craven)

#### Count of all Incidents and type

| Count of incidents |            |  |  |  |
|--------------------|------------|--|--|--|
| 2,993              |            |  |  |  |
| ADMIN              | 253        |  |  |  |
| ASB                | 386        |  |  |  |
| CRIME              | 576        |  |  |  |
| PSW                | 1267       |  |  |  |
| TRANSPORT          | 509        |  |  |  |
| UNASSIGNED 2       |            |  |  |  |
| Total              | Total 2993 |  |  |  |

#### Average Officers and Tim