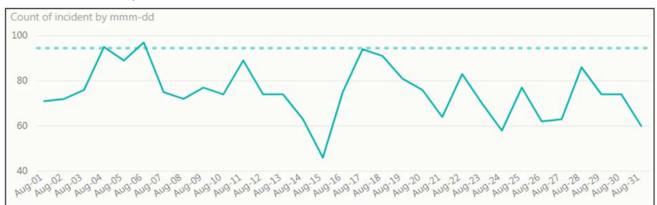

| 92                     | 82        |
|                       | Selby South            | Heworth   |
| 219                   | 89                     | 73        |

#### Average Officers and Time Spent



**Highest Wards by Crime Volume** 

# **Coastal Command (Incidents and Crimes August 2018 – S'boro and Ryedale)**

#### Count of all Incidents and type

| Count of incidents |      |  |  |  |
|--------------------|------|--|--|--|
| 2,133              |      |  |  |  |
| ADMIN              | 130  |  |  |  |
| ASB                | 354  |  |  |  |
| CRIME              | 421  |  |  |  |
| PSW                | 972  |  |  |  |
| TRANSPORT          | 256  |  |  |  |
| Total              | 2133 |  |  |  |

### Average Officers and Time Spent



#### **Incident Volumes by Date**



#### Incident Volumes by Day and Time Group



# Crimes by wardCentralNorth BayEastfieldCastle6544RamshillFiley225765944

**Highest Wards by Crime Volume** 

# County Command (Incidents and Crimes August 2018 – Hamb, Rich, H'gate and Craven)

#### Count of all Incidents and type

| Count of incidents |            |  |  |  |
|--------------------|------------|--|--|--|
| 2,993              |            |  |  |  |
| ADMIN              | 253        |  |  |  |
| ASB                | 386        |  |  |  |
| CRIME              | 576        |  |  |  |
| PSW                | 1267       |  |  |  |
| TRANSPORT          | 509        |  |  |  |
| UNASSIGNED 2       |            |  |  |  |
| Total              | Total 2993 |  |  |  |

#### Average Officers and Time Spent



**Highest Wards by Crime V