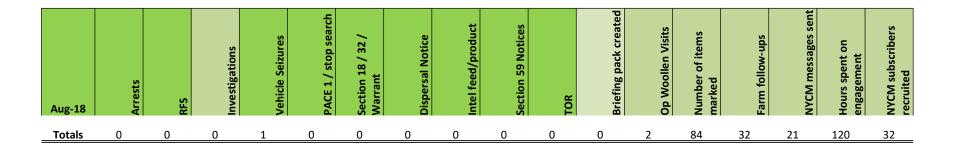

|  |  |

| Richmondshire | Aug-17 | Aug-18 | Diff |
|---------------|--------|--------|------|
| Drug Offences | 2      | 3      | +1   |
| Burglary      | 19     | 8      | -11  |
| ASB           | 144    | 86     | -58  |

| 100 C     |        | S      |      |
|-----------|--------|--------|------|
| Harrogate | Aug-17 | Aug-18 | Diff |
| Burglary  | 45     | 88     | +43  |
| ASB       | 499    | 456    | -43  |
| Road      | 709    | 538    | -171 |
| Cyber     | 4      | 10     | +6   |

| Craven   | Aug-17 | Aug-18 | Diff |  |  |  |  |  |
|----------|--------|--------|------|--|--|--|--|--|
| Burglary | 28     | 33     | +5   |  |  |  |  |  |
| Road     | 229    | 170    | -59  |  |  |  |  |  |
| Crime    | 147    | 179    | +32  |  |  |  |  |  |

# Rural Task Force – August 2018



| Category | Description                 | Incidents RTF Attended | RTF Officers Attended | Total Time Spent (Mins) | Avg Time per incident |
|----------|-----------------------------|------------------------|-----------------------|-------------------------|-----------------------|
| Admin    | POLICE GENERATED ACTIVITY   | 4                      | 4                     | 447                     | 111                   |
| ASB      | PERSONAL                    | 1                      | 1                     | 33                      | 33                    |
|          | NUISANCE                    | 3                      | 3                     | 219                     | 73                    |
|          | ENVIRONMENTAL               | 1                      | 1