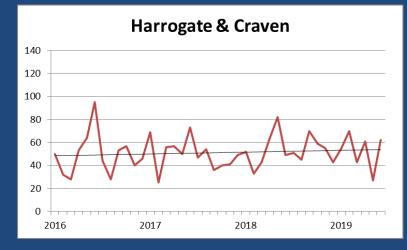

### Stop and Search – Trend data

# Stop and Search Data – Self-defined ethnicity by home address 2016 - 2019