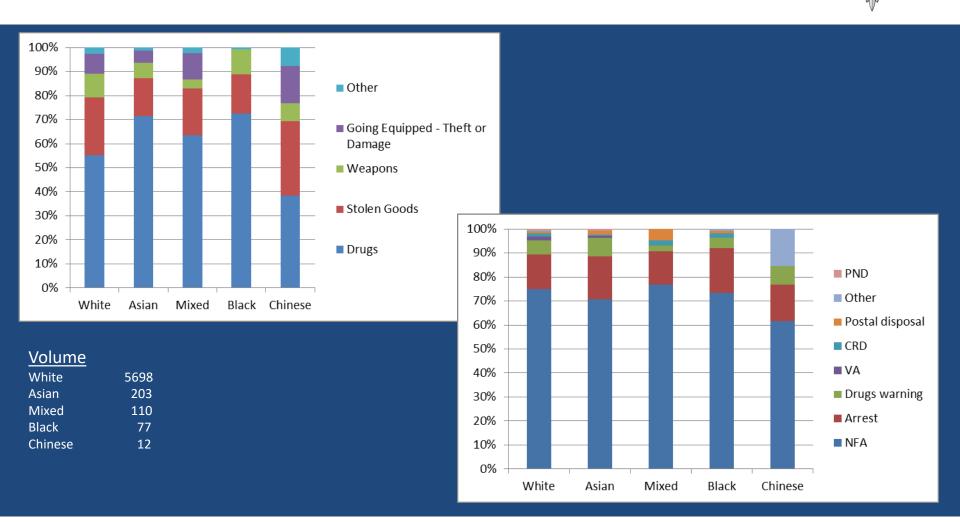

# Stop and Search Data – Reasons and Outcomes by self-defined ethnicity as % of total