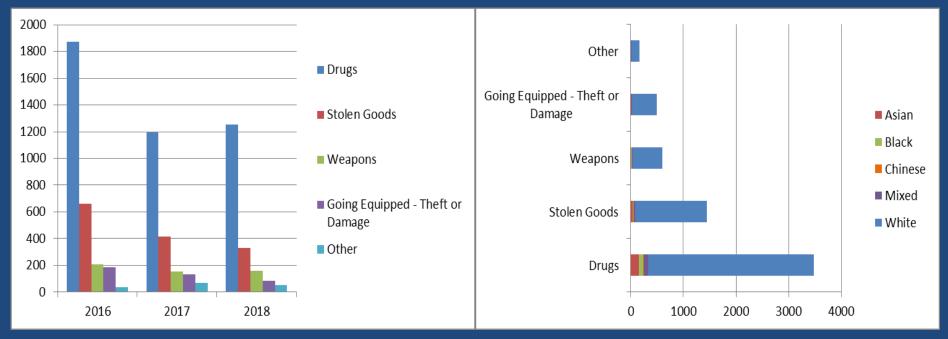

### Stop and Search Data – Reasons

### Stop and Search Data – Outcomes

# Stop and Search Data – Reasons and Outcomes by self-defined ethnicity as % of total