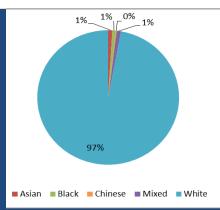

# Stop and Search Data – Reasons and Outcomes by self-defined ethnicity as % of total