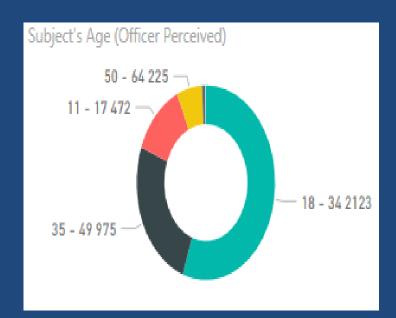

### • Data 01/04/2018 to 31/07/2019

| Subject's Ethnicity (Officer Perceived) |        |  |  |  |
|-----------------------------------------|--------|--|--|--|
| White                                   | 93.69% |  |  |  |
| Black (or Black                         | 2.10%  |  |  |  |
| Asian (or Asian                         | 1.87%  |  |  |  |
| Mixed                                   | 1.19%  |  |  |  |
| Other                                   | 0.93%  |  |  |  |
| Don't know                              | 0.16%  |  |  |  |
| Chinese                                 | 0.05%  |  |  |  |