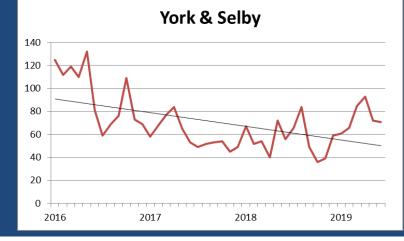

### Stop and Search – Trend data

# Stop and Search Data – Self-defined ethnicity by home address 2016 - 2019