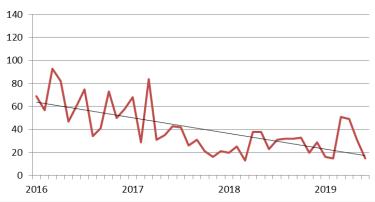

### Stop and Search – Trend data

# Stop and Search Data – Self-defined ethnicity by home address 2016 - 2019