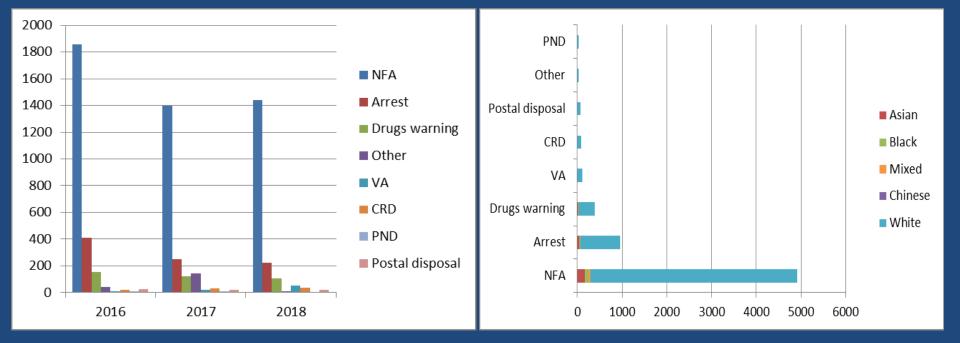

### Stop and Search Data – Outcomes

# Stop and Search Data – Reasons and Outcomes by self-defined ethnicity as % of total