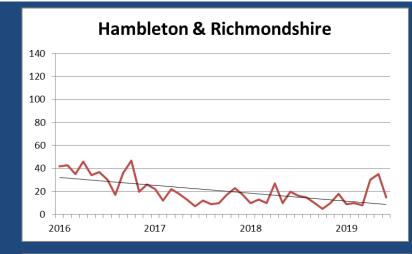

### Stop and Search – Trend data

# Stop and Search Data – Self-defined ethnicity by home address 2016 - 2019