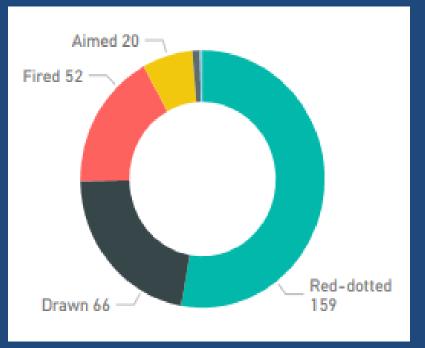

|     | 1   |    |    | 2            |
| Total                       | 4281 | 3070 | 1439 | 546 | 171 | 65 | 21 | 4281         |

# Use of force



### • Data 01/04/2018 to 31/07/2019

| Subject's Ethnicity (Officer Perceived) |        |  |  |  |
|-----------------------------------------|--------|--|--|--|
| White                                   | 93.69% |  |  |  |
| Black (or Black                         | 2.10%  |  |  |  |
| Asian (or Asian                         | 1.87%  |  |  |  |
| Mixed                                   | 1.19%  |  |  |  |
| Other                                   | 0.93%  |  |  |  |
| Don't know                              | 0.16%  |  |  |  |
| Chinese                                 | 0.05%  |  |  |  |



### Taser



### • Data 01/04/2018 to 31/07/2019





# Way Forward – next 12 months +



- HMICFRS recommendations
- Supervisor Reviews
- Annual Training
- Publish Qualitative Data

- Utilise the Dashboard's
- Increase use of Mobile Data
- Increase the use of BWV
- Dedicated campaign to increase diverse CRG's/Scrutiny



# Any questions ?