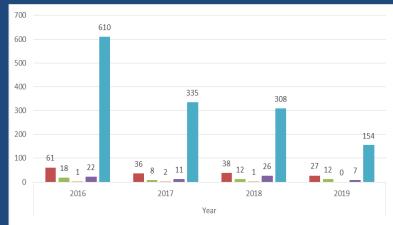

y visitors

### Challenges to progress



- Lammy Report BME in criminal justice system.
- Community Review groups representation currently not reflective of communities.
- Training of officers in Mobile Working in infancy
- Data formats difficult to process due to complexity. Especially with Use of force.

# **Our Priorities**



- Used effectively against County Lines (Vulnerable Youths)
- OFPCC / Police / Communities
- Technology / Training / Development / Feedback
- Ethical / Transparency / Accountable / Reviews



- Caring about the vulnerable
  - Ambitious collaboration





- Reinforcing local policing
  - Enhancing customer experience

### Stop and Search – Trend data













# Stop and Search Data – Self-defined ethnicity by home address 2016 - 2019





#### NYP resident











### Stop and Search Data – Reasons





### Stop and Search Data – Outcomes





# Stop and Search Data – Reasons and Outcomes by self-defined ethnicity as % of total



# Use of Force



- Potential upscale in taser officers
- Annual Training an opportunity with regards to Use of force issues.

# Use of force



- Total data 01/04/2018 to 31/07/2019
- #1-7 shows priority of uses of force used by officers

| Tactical Option             | #1   | #2   | #3   | #4  | #5  | #6 | #7 | <b>Total</b> |
|-----------------------------|------|------|------|-----|-----|----|----|--------------|
| Tactical communications     | 2647 | 69   | 57   | 23  | 7   | з  | 2  | 2724         |
| Unarmed Skills              | 399  | 1185 | 290  | 79  | 30  | 12 | 4  | 1900         |
| Compliant handcuffin