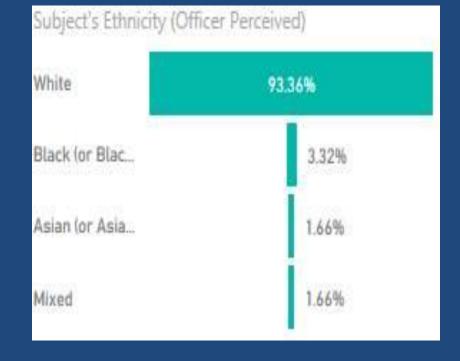

### • Data 01/04/2018 to 31/07/2019

| Subject's Ethnicity (Officer Perceived) |        |  |  |  |
|-----------------------------------------|--------|--|--|--|
| White                                   | 93.69% |  |  |  |
| Black (or Black                         | 2.10%  |  |  |  |
| Asian (or Asian                         | 1.87%  |  |  |  |
| Mixed                                   | 1.19%  |  |  |  |
| Other                                   | 0.93%  |  |  |  |
| Don't know                              | 0.16%  |  |  |  |
| Chinese                                 | 0.05%  |  |  |  |

### Taser

### • Data 01/04/2018 to 31/07/2019