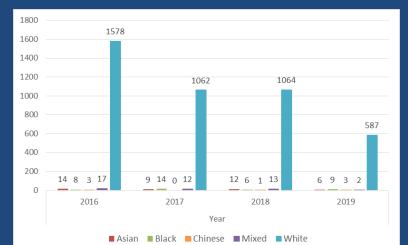

# Stop and Search Data – Self-defined ethnicity by home address 2016 - 2019

#### NYP resident