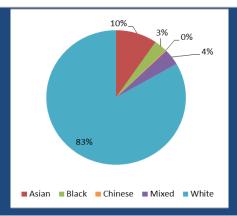

# Stop and Search Data – Reasons and Outcomes by self-defined ethnicity as % of total