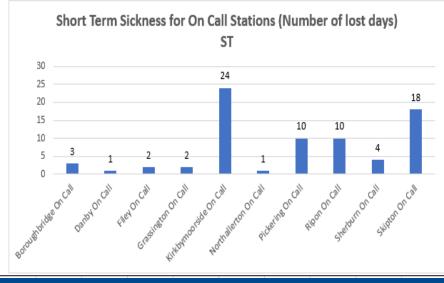

harm people or cause damage to property, meeting one of the following conditions: building fires, vehicle fire or some outdoor structure; any fire involving fatalities, casualties or rescues; or fire attended by at least 5 pumping appliances.

**Secondary Fires** are generally small outdoor fires, not involving people or property, refuse fires, grassland fires and fires in derelict buildings or vehicles.











All Fire Engines Average Availability

86.09%

Prevous month (December) All Fire Engines Average Availability

86.02%

On Call Fire Engines Average Availability

80%

Previous month (December) On Call Fire Engines Average Availability

76%



## Health & Safety Overview (Reported by NYFRS Staff) - January 2020















## Absence Levels Overview - January 2020