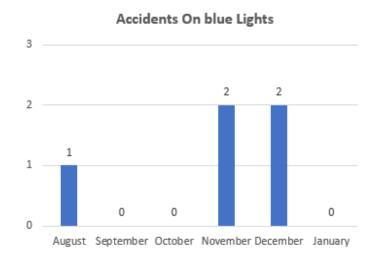

|



**Primary Fires** are generally more serious fires that harm people or cause damage to property, meeting one of the following conditions: building fires, vehicle fire or some outdoor structure; any fire involving fatalities, casualties or rescues; or fire attended by at least 5 pumping appliances.

**Secondary Fires** are generally small outdoor fires, not involving people or property, refuse fires, grassland fires and fires in derelict buildings or vehicles.











All Fire Engines Average Availability

86.09%

Prevous month (December) All Fire Engines Average Availability

86.02%

On Call Fire Engines Average Availability

80%

Previous month (December) On Call Fire Engines Average Availability

76%



## Health & Safety Overview (Reported by NYFRS Staff) - January 2020















## Absence Levels Overview - January 2020