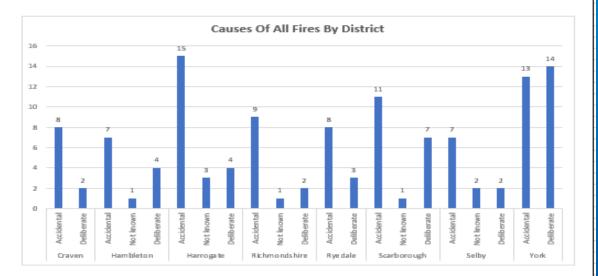

|         | 1      | 2      |     |   |     |     |     |   |

| Category                            | Jan-20 | Jan-19 |
|-------------------------------------|--------|--------|
| Number of Accidental Dwelling Fires | 40     | 42     |
| Casualties                          |        |        |
| Number Of Fire Deaths               | 0      | 1      |
| Number Of Fire Injuries             | 1      | 3      |



**Primary Fires** are generally more serious fires that harm people or cause damage to property, meeting one of the following conditions: building fires, vehicle fire or some outdoor structure; any fire involving fatalities, casualties or rescues; or fire attended by at least 5 pumping appliances.

**Secondary Fires** are generally small outdoor fires, not involving people or property, refuse fires, grassland fires and fires in derelict buildings or vehicles.











All Fire Engines Average Availability

86.09%

Prevous month (December) All Fire Engines Average Availability

86.02%

On Call Fire Engines Average Availability

80%

Previous month (December) On Call Fire Engines Average Availability

76%



## Health & Safety Overview (Reported by NYFRS Staff) - January 2020