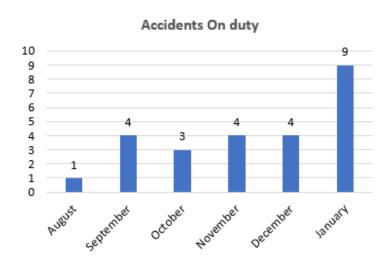

3      |



**Primary Fires** are generally more serious fires that harm people or cause damage to property, meeting one of the following conditions: building fires, vehicle fire or some outdoor structure; any fire involving fatalities, casualties or rescues; or fire attended by at least 5 pumping appliances.

**Secondary Fires** are generally small outdoor fires, not involving people or property, refuse fires, grassland fires and fires in derelict buildings or vehicles.











All Fire Engines Average Availability

86.09%

Prevous month (December) All Fire Engines Average Availability

86.02%

On Call Fire Engines Average Availability

80%

Previous month (December) On Call Fire Engines Average Availability

76%



## Health & Safety Overview (Reported by NYFRS Staff) - January 2020















## Absence Levels Overview - January 2020