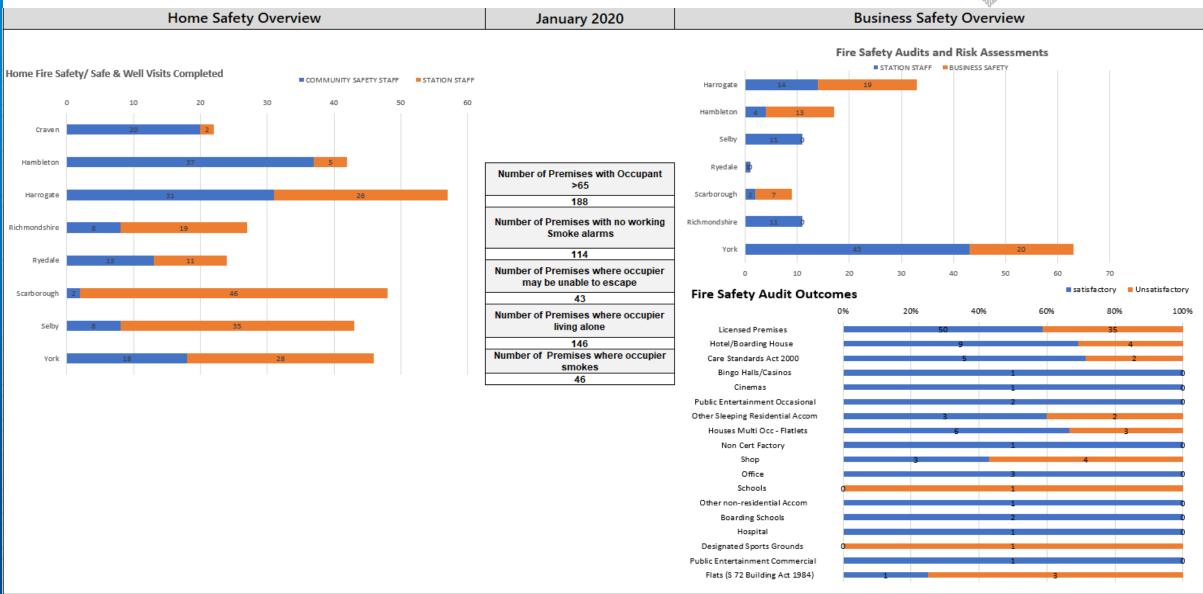

| Jan-20 | Jan-19 |
|-------------------------------------|--------|--------|
| Number of Accidental Dwelling Fires | 40     | 42     |
| Casualties                          |        |        |
| Number Of Fire Deaths               | 0      | 1      |
| Number Of Fire Injuries             | 1      | 3      |



**Primary Fires** are generally more serious fires that harm people or cause damage to property, meeting one of the following conditions: building fires, vehicle fire or some outdoor structure; any fire involving fatalities, casualties or rescues; or fire attended by at least 5 pumping appliances.

**Secondary Fires** are generally small outdoor fires, not involving people or property, refuse fires, grassland fires and fires in derelict buildings or vehicles.











All Fire Engines Average Availability

86.09%

Prevous month (December) All Fire Engines Average Availability

86.02%

On Call Fire Engines Average Availability

80%

Previous month (December) On Call Fire Engines Average Availability

76%



## Health & Safety Overview (Reported by NYFRS Staff) - January 2020















## Absence Levels Overview - January 2020