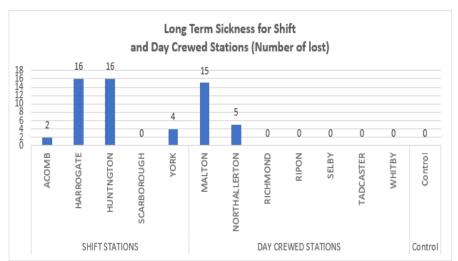

s that harm people or cause damage to property, meeting one of the following conditions: building fires, vehicle fire or some outdoor structure; any fire involving fatalities, casualties or rescues; or fire attended by at least 5 pumping appliances.

**Secondary Fires** are generally small outdoor fires, not involving people or property, refuse fires, grassland fires and fires in derelict buildings or vehicles.











All Fire Engines Average Availability

86.09%

Prevous month (December) All Fire Engines Average Availability

86.02%

On Call Fire Engines Average Availability

80%

Previous month (December) On Call Fire Engines Average Availability

76%



## Health & Safety Overview (Reported by NYFRS Staff) - January 2020















## Absence Levels Overview - January 2020