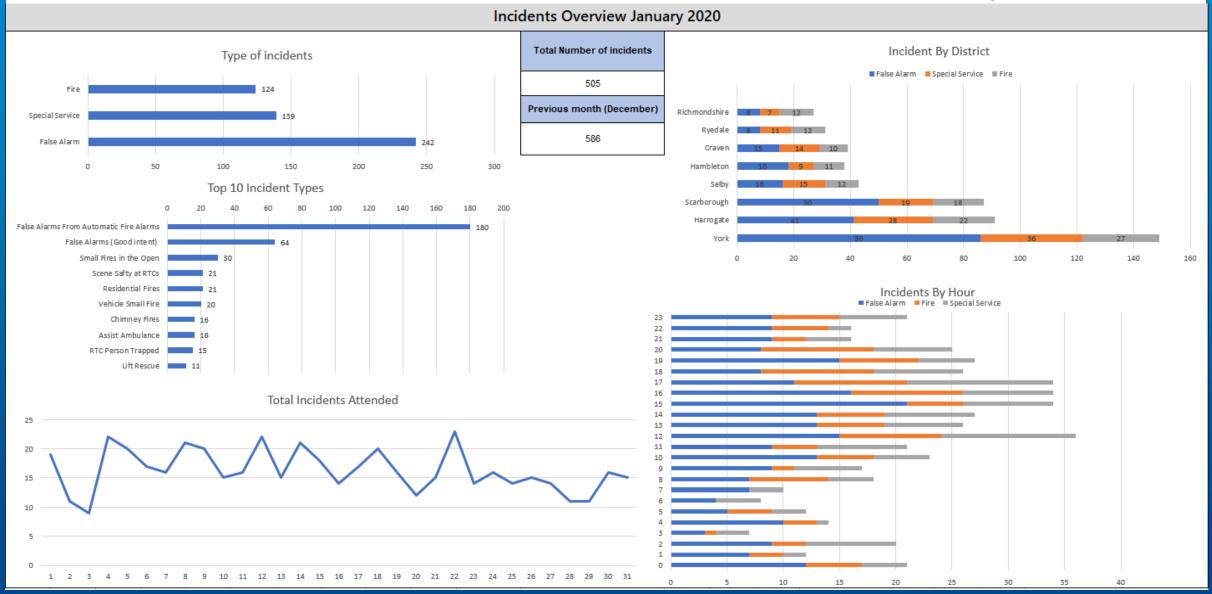

## **Monthly Performance Summary**

January 2020







## Fires Overview -January 2020



| ACCUMULATION OF THE PROPERTY O | 1       |        |        |     |   |     |     |     |   |
|-----------------------------------------------------------------------------------------------------------------------------------------------------------------------------------------------------------------------------------------------------------------------------------------------------------------------------------------------------------------------------------------------------------------------------------------------------------------------------------------------------------------------------------------------------------------------------------------------------------------------------------------------------------------------------------------