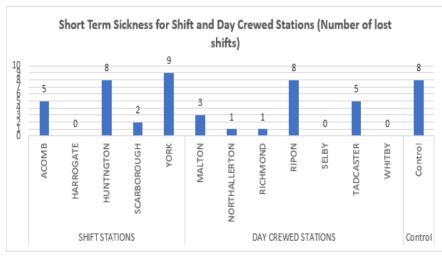

at harm people or cause damage to property, meeting one of the following conditions: building fires, vehicle fire or some outdoor structure; any fire involving fatalities, casualties or rescues; or fire attended by at least 5 pumping appliances.

**Secondary Fires** are generally small outdoor fires, not involving people or property, refuse fires, grassland fires and fires in derelict buildings or vehicles.











All Fire Engines Average Availability

86.09%

Prevous month (December) All Fire Engines Average Availability

86.02%

On Call Fire Engines Average Availability

80%

Previous month (December) On Call Fire Engines Average Availability

76%



## Health & Safety Overview (Reported by NYFRS Staff) - January 2020















## Absence Levels Overview - January 2020