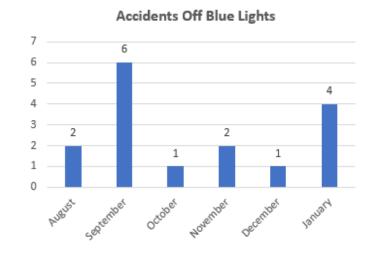

|



**Primary Fires** are generally more serious fires that harm people or cause damage to property, meeting one of the following conditions: building fires, vehicle fire or some outdoor structure; any fire involving fatalities, casualties or rescues; or fire attended by at least 5 pumping appliances.

**Secondary Fires** are generally small outdoor fires, not involving people or property, refuse fires, grassland fires and fires in derelict buildings or vehicles.











All Fire Engines Average Availability

86.09%

Prevous month (December) All Fire Engines Average Availability

86.02%

On Call Fire Engines Average Availability

80%

Previous month (December) On Call Fire Engines Average Availability

76%



## Health & Safety Overview (Reported by NYFRS Staff) - January 2020















## Absence Levels Overview - January 2020