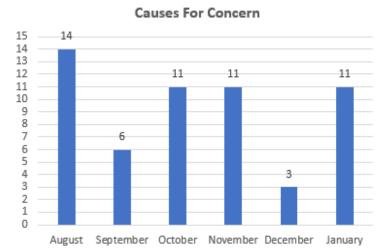

**Primary Fires** are generally more serious fires that harm people or cause damage to property, meeting one of the following conditions: building fires, vehicle fire or some outdoor structure; any fire involving fatalities, casualties or rescues; or fire attended by at least 5 pumping appliances.

**Secondary Fires** are generally small outdoor fires, not involving people or property, refuse fires, grassland fires and fires in derelict buildings or vehicles.











All Fire Engines Average Availability

86.09%

Prevous month (December) All Fire Engines Average Availability

86.02%

On Call Fire Engines Average Availability

80%

Previous month (December) On Call Fire Engines Average Availability

76%



## Health & Safety Overview (Reported by NYFRS Staff) - January 2020















## Absence Levels Overview - January 2020