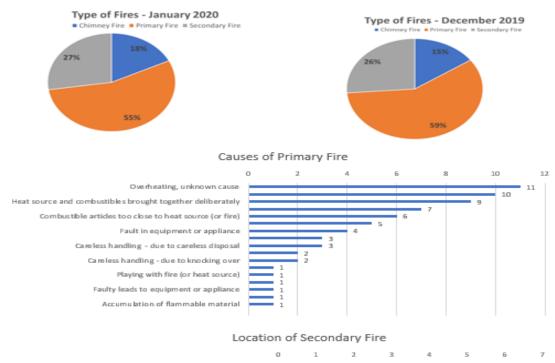

## Fires Overview -January 2020

| ACCUMULATION OF THE PROPERTY O | 1       |        |        |     |   |     |     |     |   |
|--------------------------------------------------------------------------------------------------------------------------------------------------------------------------------------------------------------------------------------------------------------------------------------------------------------------------------------------------------------------------------------------------------------------------------------------------------------------------------------------------------------------------------------------------------------------------------------------------------------------------------------------------------------------------------------------------------------------------------------------------------------------------------------------------------------------------------------------------------------------------------------------------------------------------------------------------------------------------------------------------------------------------------------------------------------------------------------------------------------------------------------------------------------------------------------------------------------------------------------------------------------------------------------------------------------------------------------------------------------------------------------------------------------------------------------------------------------------------------------------------------------------------------------------------------------------------------------------------------------------------------------------------------------------------------------------------------------------------------------------------------------------------------------------------------------------------------------------------------------------------------------------------------------------------------------------------------------------------------------------------------------------------------------------------------------------------------------------------------------------------------|---------|--------|--------|-----|---|-----|-----|-----|---|
| Locatio                                                                                                                                                                                                                                                                                                                                                                                                                                                                                                                                                                                                                                                                                                                                                                                                                                                                                                                                                                                                                                                                                                                                                                                                                                                                                                                                                                                                                                                                                                                                                                                                                                                                                                                                                                                                                                                                                                                                                                                                                                                                                                                        | n of Se | condar | y Fire |     |   |     |     |     |   |
|                                                                                                                                                                                                                                                                                                                                                                                                                                                                                                                                                                                                                                                                                                                                                                                                                                                                                                                                                                                                                                                                                                                                                                                                                                                                                                                                                                                                                                                                                                                                                                                                                                                                                                                                                                                                                                                                                                                                                                                                                                                                                                                                | 0 :     | . 2    | 1 3    | 3 4 |   | 5 1 | 5 : | 7 8 | B |
| Airfield/runway<br>Small refuse/rubbish /recycle container (excluding wheelie bin)<br>Loose refuse (incl in garden)                                                                                                                                                                                                                                                                                                                                                                                                                                                                                                                                                                                                                                                                                                                                                                                                                                                                                                                                                                                                                                                                                                                                                                                                                                                                                                                                                                                                                                                                                                                                                                                                                                                                                                                                                                                                                                                                                                                                                                                                            |         | 1      |        | 3   |   |     |     |     | 8 |
| Wheelie Bin<br>Highway/road surface/pavement                                                                                                                                                                                                                                                                                                                                                                                                                                                                                                                                                                                                                                                                                                                                                                                                                                                                                                                                                                                                                                                                                                                                                                                                                                                                                                                                                                                                                                                                                                                                                                                                                                                                                                                                                                                                                                                                                                                                                                                                                                                                                   |         |        | 2      |     | 4 |     |     |     |   |
| Large refu se/ru bbis h container (eg skip)<br>Heathland or moorland<br>Cycle path/public footpath/bridleway                                                                                                                                                                                                                                                                                                                                                                                                                                                                                                                                                                                                                                                                                                                                                                                                                                                                                                                                                                                                                                                                                                                                                                                                                                                                                                                                                                                                                                                                                                                                                                                                                                                                                                                                                                                                                                                                                                                                                                                                                   |         | 1      | 2      |     |   |     |     |     |   |
| House - single occupancy<br>Tree scrub (includes single trees not in garden)<br>Refuse/rubbish tip                                                                                                                                                                                                                                                                                                                                                                                                                                                                                                                                                                                                                                                                                                                                                                                                                                                                                                                                                                                                                                                                                                                                                                                                                                                                                                                                                                                                                                                                                                                                                                                                                                                                                                                                                                                                                                                                                                                                                                                                                             |         | 1      |        |     |   |     |     |     |   |
| Private/Domestic garden/allotment (vegetation not equipment/building)<br>Scrub land                                                                                                                                                                                                                                                                                                                                                                                                                                                                                                                                                                                                                                                                                                                                                                                                                                                                                                                                                                                                                                                                                                                                                                                                                                                                                                                                                                                                                                                                                                                                                                                                                                                                                                                                                                                                                                                                                                                                                                                                                                            |         | -      | 2      | 3   |   |     |     |     |   |
| Grassland , pasture , grazing etc<br>Other outdoor location<br>Playground (not equipment) or Recreational area                                                                                                                                                                                                                                                                                                                                                                                                                                                                                                                                                                                                                                                                                                                                                                                                                                                                                                                                                                                                                                                                                                                                                                                                                                                                                                                                                                                                                                                                                                                                                                                                                                                                                                                                                                                                                                                                                                                                                                                                                 |         | 1      | 2      |     |   |     |     |     |   |

**Primary Fires** are generally more serious fires that harm people or cause damage to property, meeting one of the following conditions: building fires, vehicle fire or some outdoor structure; any fire involving fatalities, casualties or rescues; or fire attended by at least 5 pumping appliances.

**Secondary Fires** are generally small outdoor fires, not involving people or property, refuse fires, grassland fires and fires in derelict buildings or vehicles.

All Fire Engines Average Availability