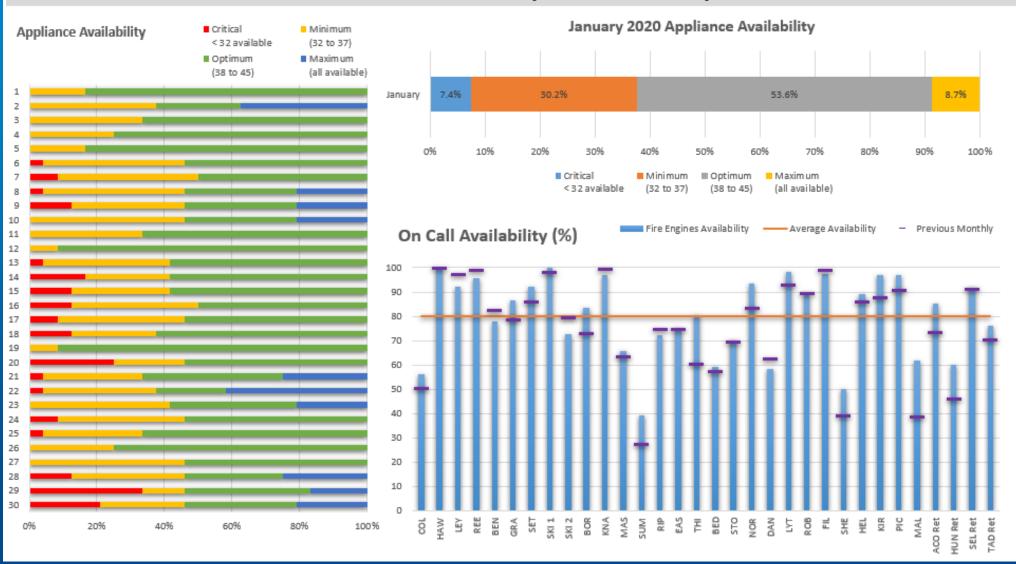

86.09%

Prevous month (December) All Fire Engines Average Availability

86.02%

On Call Fire Engines Average Availability

80%

Previous month (December) On Call Fire Engines Average Availability

76%