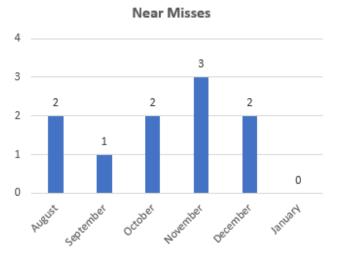

|



**Primary Fires** are generally more serious fires that harm people or cause damage to property, meeting one of the following conditions: building fires, vehicle fire or some outdoor structure; any fire involving fatalities, casualties or rescues; or fire attended by at least 5 pumping appliances.

**Secondary Fires** are generally small outdoor fires, not involving people or property, refuse fires, grassland fires and fires in derelict buildings or vehicles.











All Fire Engines Average Availability

86.09%

Prevous month (December) All Fire Engines Average Availability

86.02%

On Call Fire Engines Average Availability

80%

Previous month (December) On Call Fire Engines Average Availability

76%



## Health & Safety Overview (Reported by NYFRS Staff) - January 2020















## Absence Levels Overview - January 2020