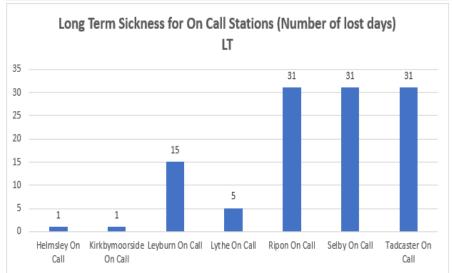

that harm people or cause damage to property, meeting one of the following conditions: building fires, vehicle fire or some outdoor structure; any fire involving fatalities, casualties or rescues; or fire attended by at least 5 pumping appliances.

**Secondary Fires** are generally small outdoor fires, not involving people or property, refuse fires, grassland fires and fires in derelict buildings or vehicles.











All Fire Engines Average Availability

86.09%

Prevous month (December) All Fire Engines Average Availability

86.02%

On Call Fire Engines Average Availability

80%

Previous month (December) On Call Fire Engines Average Availability

76%



## Health & Safety Overview (Reported by NYFRS Staff) - January 2020















## Absence Levels Overview - January 2020