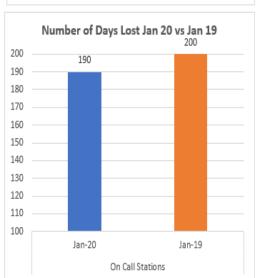

res that harm people or cause damage to property, meeting one of the following conditions: building fires, vehicle fire or some outdoor structure; any fire involving fatalities, casualties or rescues; or fire attended by at least 5 pumping appliances.

**Secondary Fires** are generally small outdoor fires, not involving people or property, refuse fires, grassland fires and fires in derelict buildings or vehicles.











All Fire Engines Average Availability

86.09%

Prevous month (December) All Fire Engines Average Availability

86.02%

On Call Fire Engines Average Availability

80%

Previous month (December) On Call Fire Engines Average Availability

76%



## Health & Safety Overview (Reported by NYFRS Staff) - January 2020















## Absence Levels Overview - January 2020