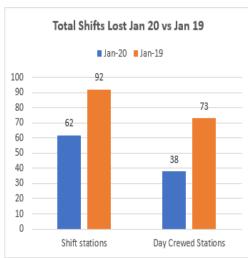

fires that harm people or cause damage to property, meeting one of the following conditions: building fires, vehicle fire or some outdoor structure; any fire involving fatalities, casualties or rescues; or fire attended by at least 5 pumping appliances.

**Secondary Fires** are generally small outdoor fires, not involving people or property, refuse fires, grassland fires and fires in derelict buildings or vehicles.











All Fire Engines Average Availability

86.09%

Prevous month (December) All Fire Engines Average Availability

86.02%

On Call Fire Engines Average Availability

80%

Previous month (December) On Call Fire Engines Average Availability

76%



## Health & Safety Overview (Reported by NYFRS Staff) - January 2020















## Absence Levels Overview - January 2020