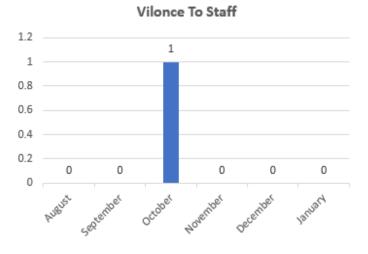

**Primary Fires** are generally more serious fires that harm people or cause damage to property, meeting one of the following conditions: building fires, vehicle fire or some outdoor structure; any fire involving fatalities, casualties or rescues; or fire attended by at least 5 pumping appliances.

**Secondary Fires** are generally small outdoor fires, not involving people or property, refuse fires, grassland fires and fires in derelict buildings or vehicles.











All Fire Engines Average Availability

86.09%

Prevous month (December) All Fire Engines Average Availability

86.02%

On Call Fire Engines Average Availability

80%

Previous month (December) On Call Fire Engines Average Availability

76%



## Health & Safety Overview (Reported by NYFRS Staff) - January 2020















## Absence Levels Overview - January 2020