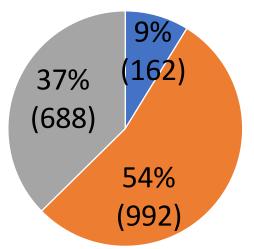

outdoor structure; any fire involving fatalities, casualties or rescues; or fire attended by at least 5 pumping appliances.

**Secondary Fires** are generally small outdoor fires, not involving people or property, refuse fires, grassland fires and fires in derelict buildings or vehicles.

| Category             | 19/20 | 18/19 | 17/18 |
|----------------------|-------|-------|-------|
| Number of Accidental | 429   | 406   | 503   |
| Dwelling Fires       | 429   |       |       |

- Chimney Fire
- **Primary Fire**
- Secondary Fire

19/20 | 18/19 | 17/18 **Number Of Reported Fire** 44 51 59 **Injuries By NYFRS** Accidental 41 42 50 3 Not known Deliberate 6 8

## Type Of Fires 18/19

Total Fire Incidents = 2101



Type Of Fires 19/20





# Type Of Fires 17/18

Total Fire Incidents = 1842















On Call Fire Engines Average Availability 19/20

82.43%

On Call Fire Engines Average Availability 18/19

84.93%