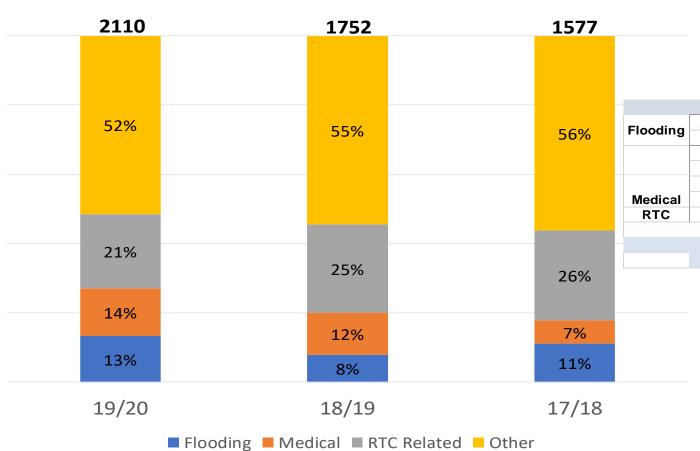

|          | Special Services                                | 19/20 | 18/19 | 17/18            |
|----------|-------------------------------------------------|-------|-------|------------------|
| Flooding | S09 - SS - Flooding - Inside Premises           | 212   | 126   | 156              |
| riodaing | S08 - SS - Flooding - In Open                   | 67    | 13    | 18               |
|          | S02 - SS - Assist Ambulance - Gain Entry        | 116   | 53    | 10               |
|          | S02 - SS - Assist Other Agency - Emergency      | 99    | 89    | 77               |
|          | S02 - SS - Assist Police - Gain Entry - Medical | 47    | 56    | No Recorded Data |
| Medical  | S02 - SS - Person Collapsed                     | 30    | 15    | 20               |
| RTC      | RTC Related Incidents                           | 452   | 445   | 409              |
|          | Flooding, Medical and RTC                       | 1023  | 797   | 690              |
|          | Other                                           | 1087  | 955   | 887              |
|          | Total Special Service Incidents                 | 2110  | 1752  | 1577             |
|          |                                                 |       |       |                  |