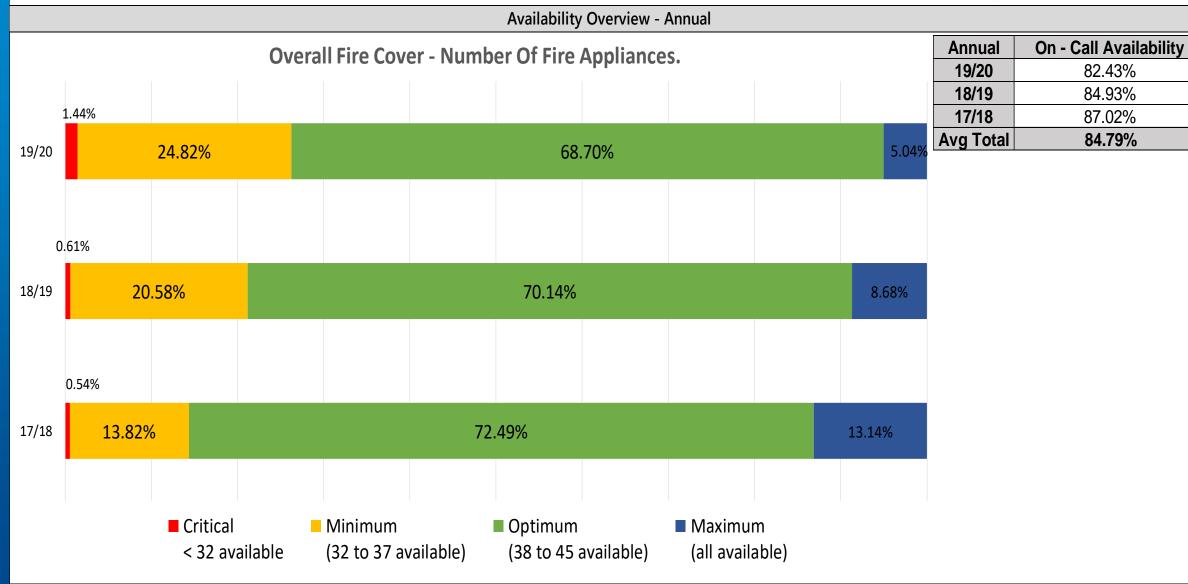

# Type Of Fires 17/18

Total Fire Incidents = 1842

On Call Fire Engines Average Availability 19/20

82.43%

On Call Fire Engines Average Availability 18/19

84.93%