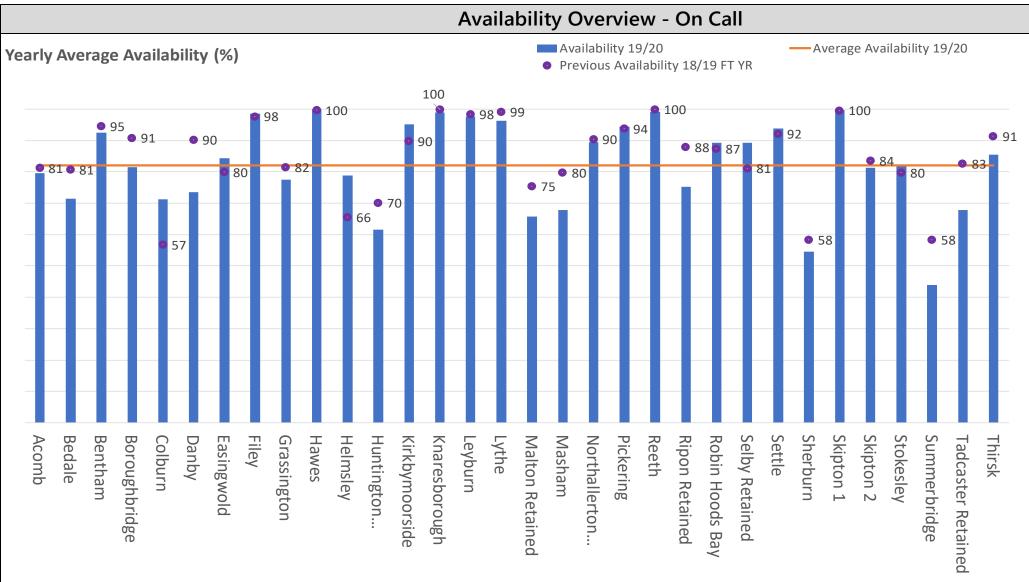

# Type Of Fires 17/18

Total Fire Incidents = 1842

On Call Fire Engines Average Availability 19/20

82.43%

On Call Fire Engines Average Availability 18/19

84.93%