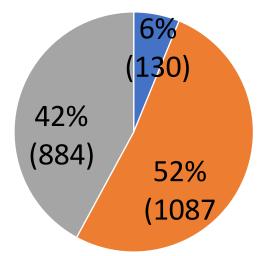

# Type Of Fires 17/18

Total Fire Incidents = 1842

On Call Fire Engines Average Availability 19/20

82.43%

On Call Fire Engines Average Availability 18/19

84.93%