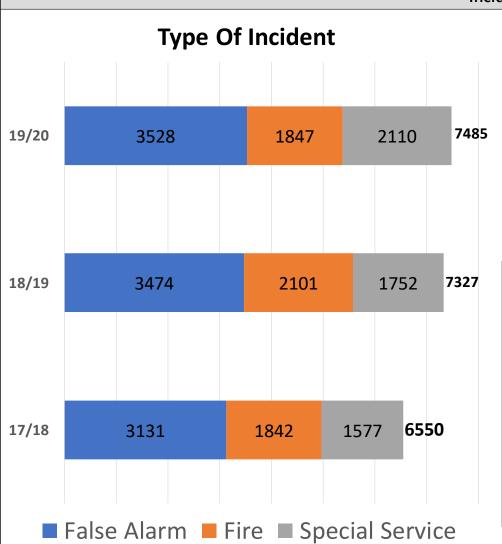

# **Annual Performance Summary**

April 2019 – March 2020

| and Overview - Annual is |
|--------------------------|
| 19/20                    |
| 7485                     |
| 18/19                    |
| 7327                     |
| 17/18                    |
| 6550                     |