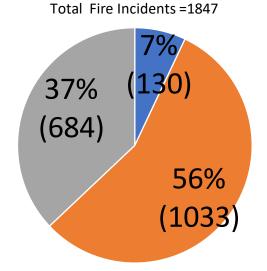

meeting one of the following conditions: building fires, vehicle fire or some outdoor structure; any fire involving fatalities, casualties or rescues; or fire attended by at least 5 pumping appliances.

**Secondary Fires** are generally small outdoor fires, not involving people or property, refuse fires, grassland fires and fires in derelict buildings or vehicles.

| Category             | 19/20 | 18/19 | 17/18 |
|----------------------|-------|-------|-------|
| Number of Accidental | 429   | 406   | 503   |
| Dwelling Fires       | 429   |       |       |

- Chimney Fire
- **Primary Fire**
- Secondary Fire

19/20 | 18/19 | 17/18 **Number Of Reported Fire** 44 51 59 **Injuries By NYFRS** Accidental 41 42 50 3 Not known Deliberate 6 8

## Type Of Fires 18/19

Total Fire Incidents = 2101



Type Of Fires 19/20





# Type Of Fires 17/18

Total Fire Incidents = 1842















On Call Fire Engines Average Availability 19/20

82.43%

On Call Fire Engines Average Availability 18/19

84.93%