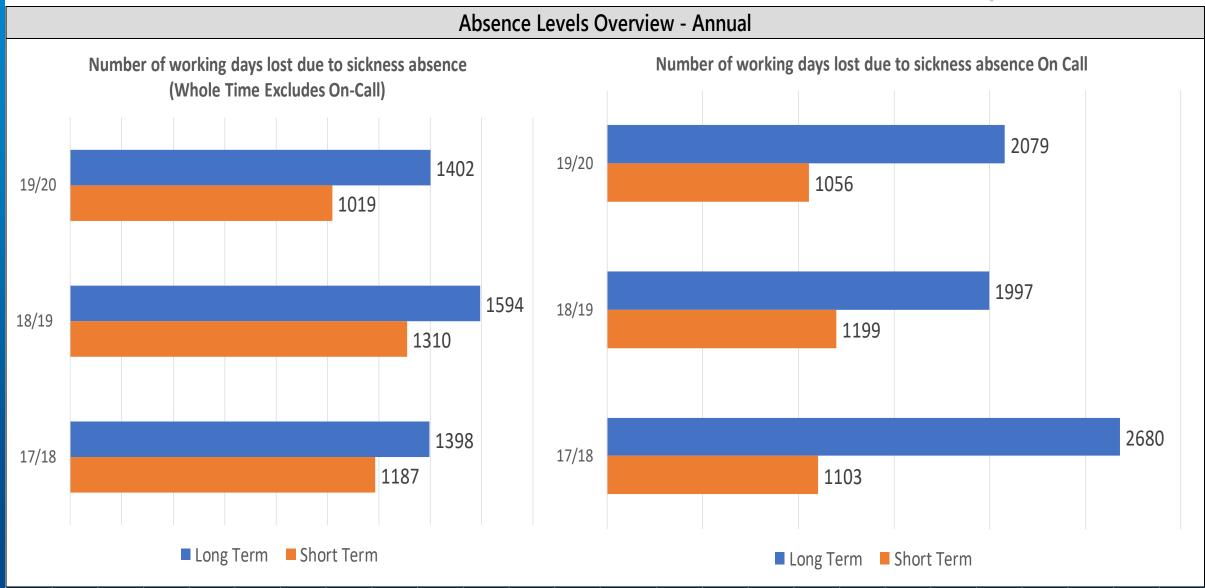

ondary Fires** are generally small outdoor fires, not involving people or property, refuse fires, grassland fires and fires in derelict buildings or vehicles.

| Category             | 19/20 | 18/19 | 17/18 |
|----------------------|-------|-------|-------|
| Number of Accidental | 429   | 406   | 503   |
| Dwelling Fires       | 429   |       |       |

- Chimney Fire
- **Primary Fire**
- Secondary Fire

19/20 | 18/19 | 17/18 **Number Of Reported Fire** 44 51 59 **Injuries By NYFRS** Accidental 41 42 50 3 Not known Deliberate 6 8

## Type Of Fires 18/19

Total Fire Incidents = 2101



Type Of Fires 19/20





# Type Of Fires 17/18

Total Fire Incidents = 1842















On Call Fire Engines Average Availability 19/20

82.43%

On Call Fire Engines Average Availability 18/19

84.93%