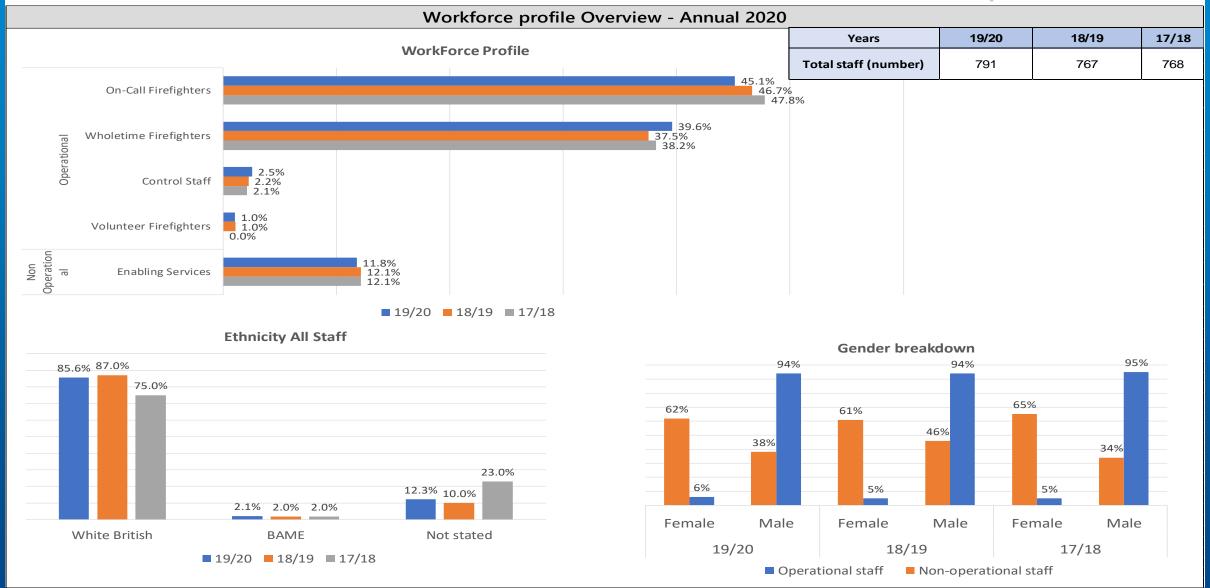

ry Fires** are generally small outdoor fires, not involving people or property, refuse fires, grassland fires and fires in derelict buildings or vehicles.

| Category             | 19/20 | 18/19 | 17/18 |
|----------------------|-------|-------|-------|
| Number of Accidental | 429   | 406   | 503   |
| Dwelling Fires       | 429   |       |       |

- Chimney Fire
- **Primary Fire**
- Secondary Fire

19/20 | 18/19 | 17/18 **Number Of Reported Fire** 44 51 59 **Injuries By NYFRS** Accidental 41 42 50 3 Not known Deliberate 6 8

## Type Of Fires 18/19

Total Fire Incidents = 2101



Type Of Fires 19/20





# Type Of Fires 17/18

Total Fire Incidents = 1842















On Call Fire Engines Average Availability 19/20

82.43%

On Call Fire Engines Average Availability 18/19

84.93%