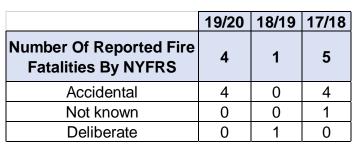

- Chimney Fire
- **Primary Fire**
- Secondary Fire

19/20 | 18/19 | 17/18 **Number Of Reported Fire** 44 51 59 **Injuries By NYFRS** Accidental 41 42 50 3 Not known Deliberate 6 8