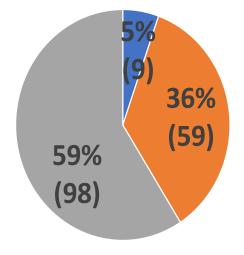

dental Dwelling Fires 20 87 104

|                                              |              |                          | l                        |
|----------------------------------------------|--------------|--------------------------|--------------------------|
|                                              | June<br>2020 | Qtr: April-<br>June 2020 | Qtr: April-<br>June 2019 |
| Number Of Reported Fire Injuries<br>By NYFRS | 0            | 3                        | 15                       |
| Accidental                                   | 0            | 3                        | 14                       |
| Deliberate                                   | 0            | 0                        | 1                        |

#### **Type Of Fires April**

Total Fire Incidents = 166