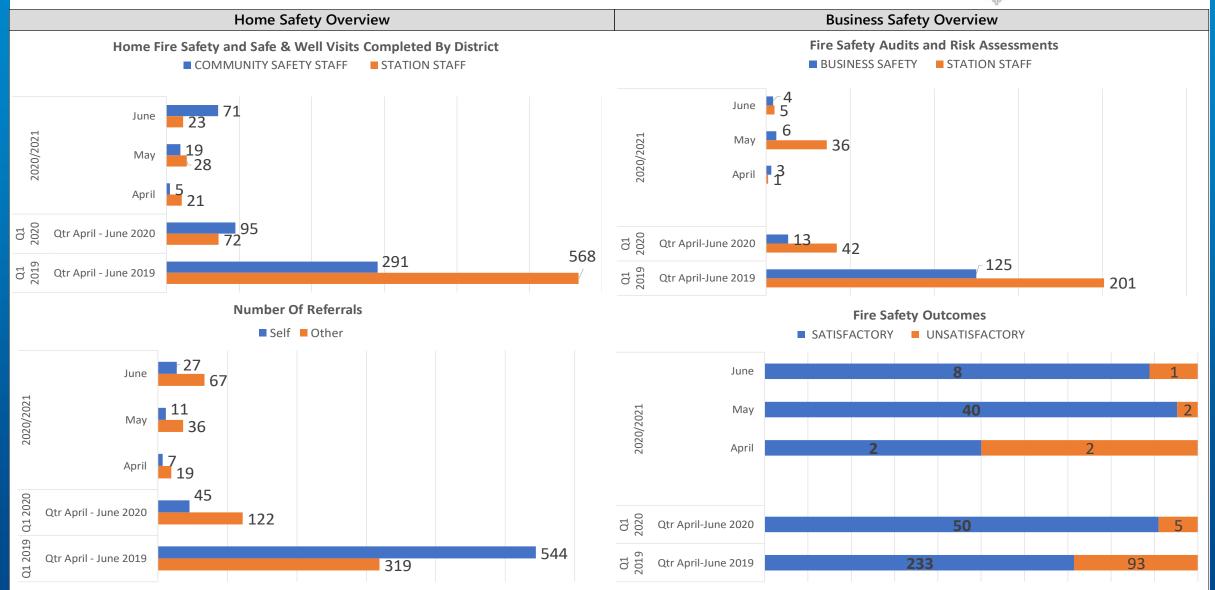

**Special Service incidents are incidents that aren't Fire related**, this is RTC's, assisting with Dangerous Structures, Rescues of People from Water, Flooding, Animal Rescues, Ring Removals, Gaining Entry, Hazardous Material Incs, MTA, Civil Disturbance etc.

#### **Incident type as % of all Special Services**