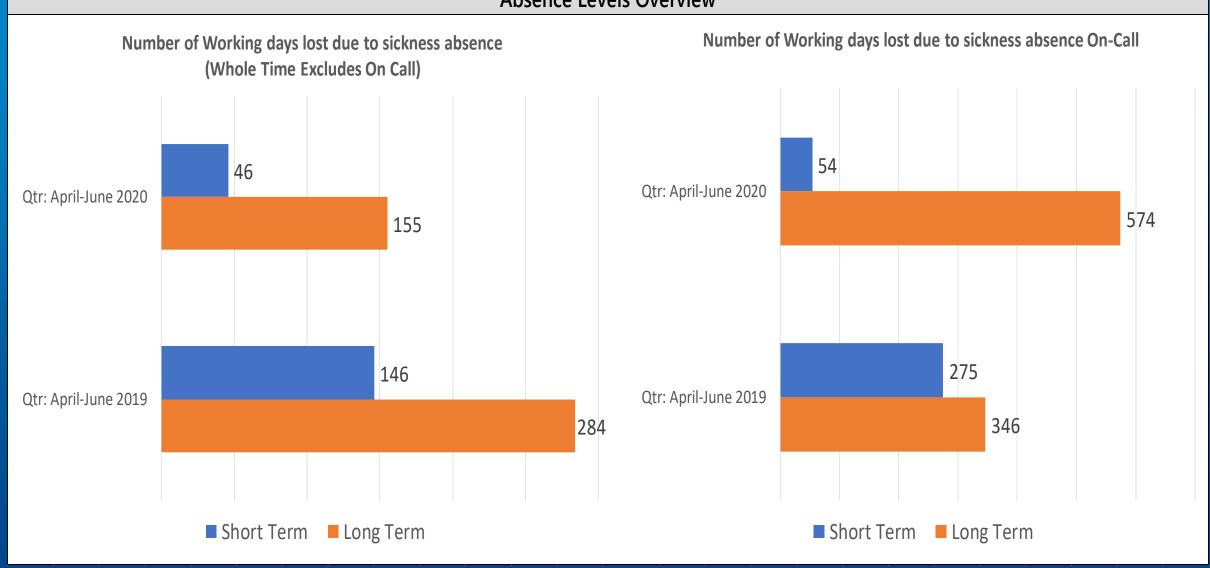

res 20 87 104

|                                              |              |                          | l                        |
|----------------------------------------------|--------------|--------------------------|--------------------------|
|                                              | June<br>2020 | Qtr: April-<br>June 2020 | Qtr: April-<br>June 2019 |
| Number Of Reported Fire Injuries<br>By NYFRS | 0            | 3                        | 15                       |
| Accidental                                   | 0            | 3                        | 14                       |
| Deliberate                                   | 0            | 0                        | 1                        |

#### **Type Of Fires April**

Total Fire Incidents = 166