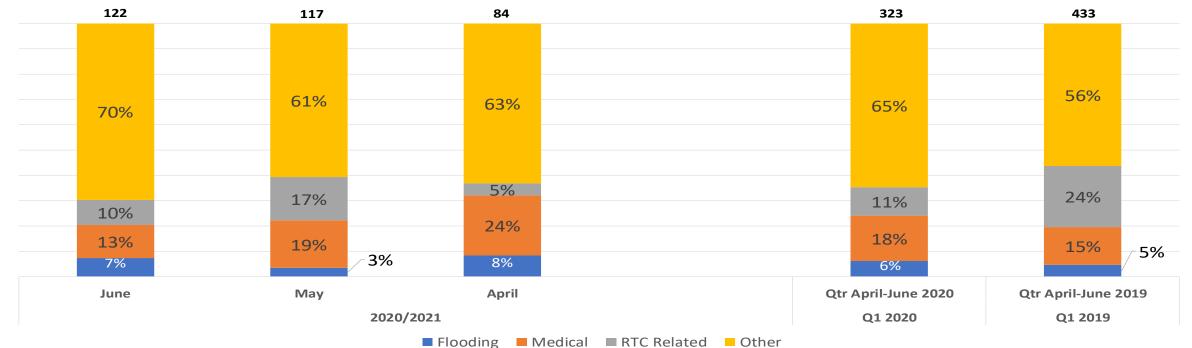

#### Special Service Breakdown & Road Traffic Collisions Fatalities

| Special Services                              |                                      | Jun-20 | Qtr: April-<br>June 2020 | Qtr: April-<br>June 2019 |
|-----------------------------------------------|--------------------------------------|--------|--------------------------|--------------------------|
| Flooding                                      | Flooding - Inside Premises           | 8      | 19                       | 20                       |
| Flooding                                      | Flooding - In Open                   | 1      | 1                        | 0                        |
|                                               | Assist Ambulance - Gain Entry        | 8      | 25                       | 19                       |
| Medical                                       | Assist Other Agency - Emergency      | 3      | 18                       | 28                       |
| Wiedicai                                      | Assist Police - Gain Entry - Medical | 2      | 11                       | 12                       |
|                                               | Person Collapsed                     | 3      | 4                        | 6                        |
| Road Traffic Collisions                       | RTC Related Incidents                | 12     | 36                       | 104                      |
| Flooding, Medical and Road Traffic Collisions |                                      | 37     | 114                      | 189                      |
|                                               | Other                                | 85     | 209                      | 244                      |
|                                               | Total Special Service Incidents      | 122    | 323                      | 433                      |

**Special Service incidents are incidents that aren't Fire related**, this is RTC's, assisting with Dangerous Structures, Rescues of People from Water, Flooding, Animal Rescues, Ring Removals, Gaining Entry, Hazardous Material Incs, MTA, Civil Disturbance etc.

#### **Incident type as % of all Special Services**