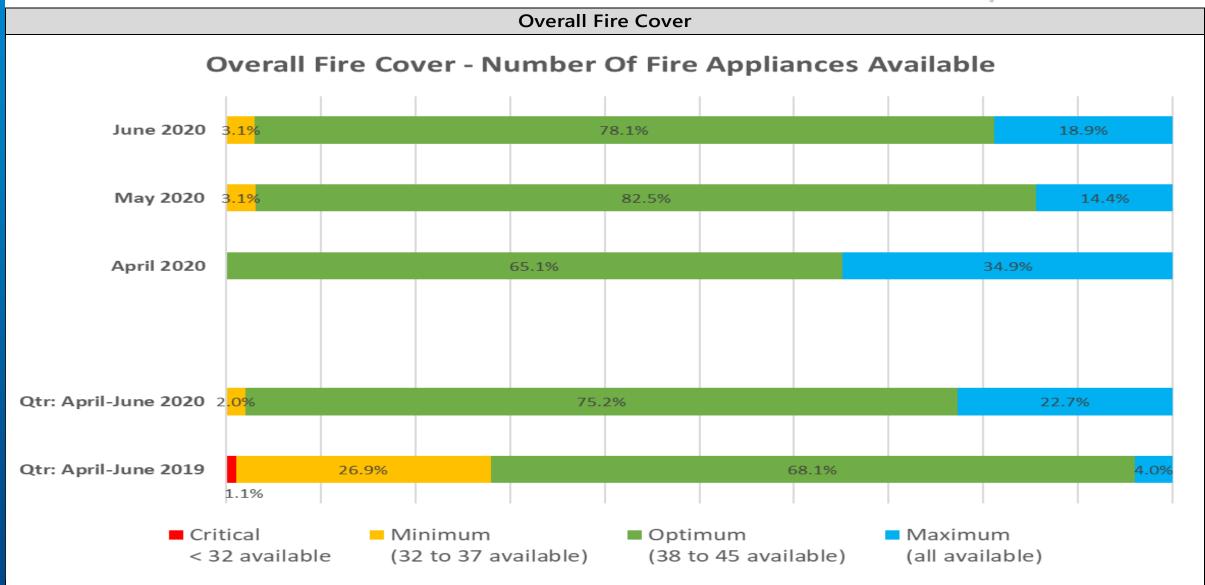

welling Fires 20 87 104

|                                              |              |                          | l                        |
|----------------------------------------------|--------------|--------------------------|--------------------------|
|                                              | June<br>2020 | Qtr: April-<br>June 2020 | Qtr: April-<br>June 2019 |
| Number Of Reported Fire Injuries<br>By NYFRS | 0            | 3                        | 15                       |
| Accidental                                   | 0            | 3                        | 14                       |
| Deliberate                                   | 0            | 0                        | 1                        |

#### **Type Of Fires April**

Total Fire Incidents = 166