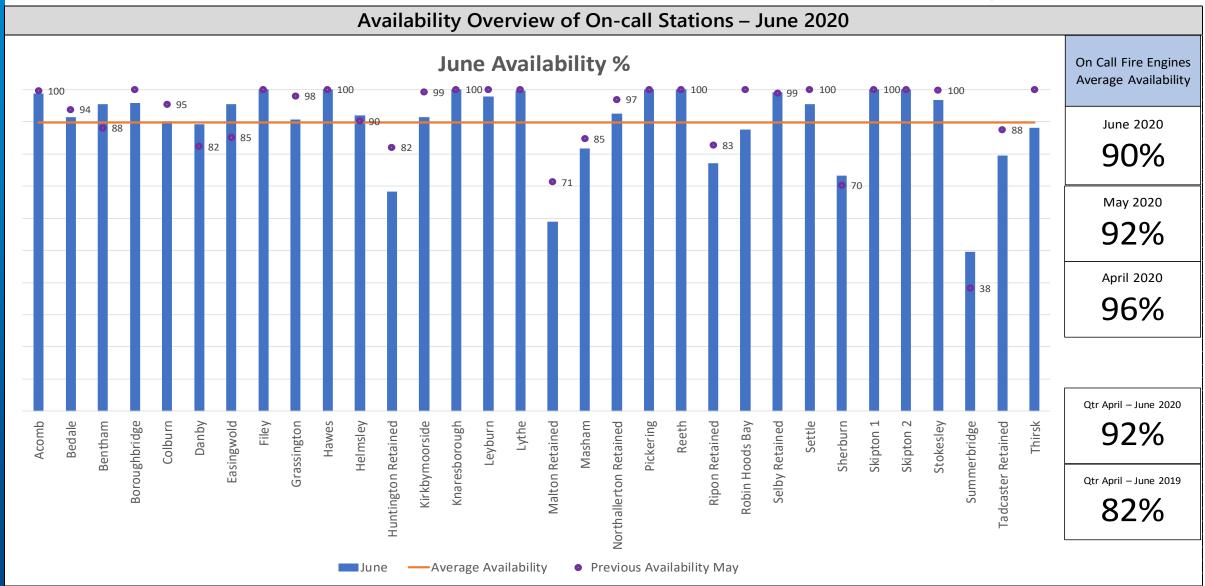

ing Fires 20 87 104

|                                              |              |                          | l                        |
|----------------------------------------------|--------------|--------------------------|--------------------------|
|                                              | June<br>2020 | Qtr: April-<br>June 2020 | Qtr: April-<br>June 2019 |
| Number Of Reported Fire Injuries<br>By NYFRS | 0            | 3                        | 15                       |
| Accidental                                   | 0            | 3                        | 14                       |
| Deliberate                                   | 0            | 0                        | 1                        |

#### **Type Of Fires April**

Total Fire Incidents = 166