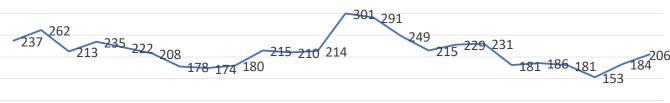

## False Alarm From Automatic Fire Alarms - July 2018 - June 2020

Jul Aug Sep Oct Nov DecJan Feb Mar Apr May Jun Jul Aug Sep Oct Nov DecJan Feb Mar Apr May Jun201820192020