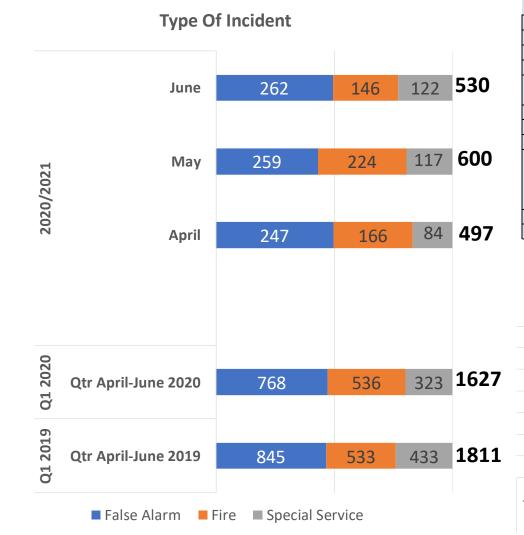

### **Performance Summary**

June 2020

| Rank | Top 10 Incidents                             | June 2020 | Qtr: April-June 2020 | Qtr: April-June 2019 |
|------|----------------------------------------------|-----------|----------------------|----------------------|
| 1    | Misc - False Alarm From Automatic Fire Alarm | 206       | 543                  | 639                  |
| 2    | Fire - In Open - Small                       | 71        | 284                  | 254                  |
| 3    | Misc - False Alarm Good Intent               | 64        | 248                  | 184                  |
| 4    | Residential Fire                             | 15        | 65                   | 73                   |
| 5    | Fire - Vehicle Small                         | 13        | 30                   | 34                   |
| Э    | Rescue - Persons Trapped Non Emergency       | 13        | 37                   | 39                   |
| 6    | Fire - Building Other                        | 12        | 30                   | 25                   |
| 7    | Persons Locked Out/In                        | 10        | 26                   | 16                   |
| 8    | Road Traffic Collision Scene Safety          | 9         | 19                   | 52                   |
|      | Flooding - Inside Premises                   | 8         | 19                   | 21                   |
| 9    | Assist Ambulance - Gain Entry                | 8         | 25                   | 19                   |
|      | Rescue - Animal Small                        | 8         | 14                   | 10                   |
|      | Fire - Chimney (Occupier)                    | 8         | 25                   | 24                   |
| 10   | Rescue - Animal Large                        | 7         | 14                   | 10                   |
|      | Overall                                      | 452       | 1379                 | 1400                 |

#### Special Service Breakdown & Road Traffic Collisions Fatalities

| Special Services                              |                                      | Jun-20 | Qtr: April-<br>June 2020 | Qtr: April-<br>June 2019 |
|-----------------------------------------------|--------------------------------------|--------|--------------------------|--------------------------|
| Flooding                                      | Flooding - Inside Premises           | 8      | 19                       | 20                       |
| Flooding                                      | Flooding - In Open                   | 1      | 1                        | 0                        |
|                                               | Assist Ambulance - Gain Entry        | 8      | 25                       | 19                       |
| Medical                                       | Assist Other Agency - Emergency      | 3      | 18                       | 28                       |
| Wiedicai                                      | Assist Police - Gain Entry - Medical | 2      | 11                       | 12                       |
|                                               | Person Collapsed                     | 3      | 4                        | 6                        |
| Road Traffic Collisions                       | RTC Related Incidents                | 12     | 36                       | 104                      |
| Flooding, Medical and Road Traffic Collisions |                                      | 37     | 114                      | 189                      |
|                                               | Other                                | 85     | 209                      | 244                      |
|                                               | Total Special Service Incidents      | 122    | 323                      | 433                      |

| Category                                                              | June | Qtr: April-<br>June 2020 | Qtr: April-<br>June 2019 |
|-----------------------------------------------------------------------|------|--------------------------|--------------------------|
| Total No Of Reported<br>Fatalities By NYFRS                           | 3    | 8                        | 16                       |
| Total No Of Reported Road<br>Traffic Collision Fatalities By<br>NYFRS | 2    | 2                        | 4                        |