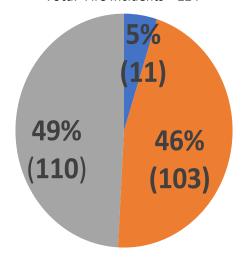

es; or fire attended by at least 5 pumping appliances.

**Secondary Fires** are generally small outdoor fires, not involving people or property, refuse fires, grassland fires and fires in derelict buildings or vehicles.

Chimney Fire

Primary Fire

Secondary Fire

| Category                                 | June<br>2020 | Qtr: April-<br>June 2020 | Qtr: April-<br>June 2019 |
|------------------------------------------|--------------|--------------------------|--------------------------|
| Total No Of Reported Accidental Fires    | 77           | 280                      | 272                      |
| Total No Of Reported Of Deliberate Fires | 49           | 198                      | 222                      |

#### **Type Of Fires May**

Total Fire Incidents = 224



Type Of Fires June



# Category June 2020 Qtr: AprilJune 2019 Number of Accidental Dwelling Fires 20 87 104

|                                              |              |                          | l                        |
|----------------------------------------------|--------------|--------------------------|--------------------------|
|                                              | June<br>2020 | Qtr: April-<br>June 2020 | Qtr: April-<br>June 2019 |
| Number Of Reported Fire Injuries<br>By NYFRS | 0            | 3                        | 15                       |
| Accidental                                   | 0            | 3                        | 14                       |
| Deliberate                                   | 0            | 0                        | 1                        |

#