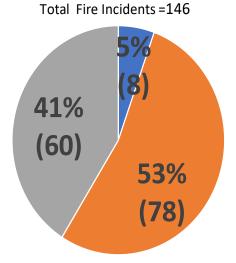

#### **Fires Overview**

**Primary Fires** are generally more serious fires that harm people or cause damage to property, meeting one of the following conditions: building fires, vehicle fire or some outdoor structure; any fire involving fatalities, casualties or rescues; or fire attended by at least 5 pumping appliances.

**Secondary Fires** are generally small outdoor fires, not involving people or property, refuse fires, grassland fires and fires in derelict buildings or vehicles.

Chimney Fire

Primary Fire

Secondary Fire

#### **Type Of Fires May**

Total Fire Incidents = 224

Type Of Fires June