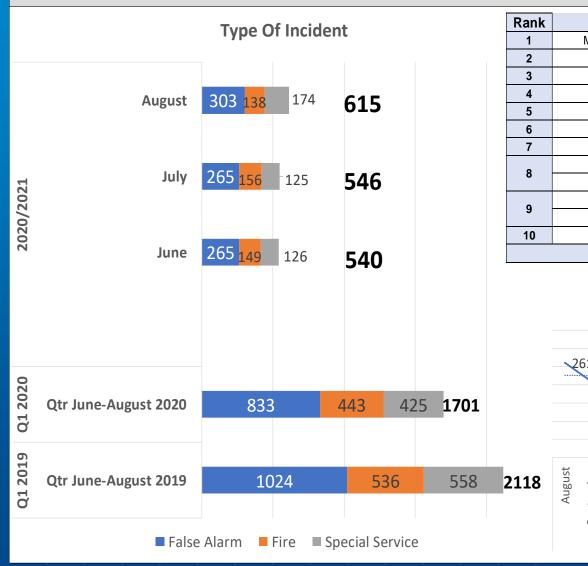

# **Performance Summary**

September 2020

| Rank | Top 10 Incidents                             | August - 20 | Qtr: June-August 2020 | Qtr: June-August 2019 |
|------|----------------------------------------------|-------------|-----------------------|-----------------------|
| 1    | Misc - False Alarm From Automatic Fire Alarm | 232         | 635                   | 798                   |
| 2    | Fire - In Open - Small                       | 73          | 212                   | 243                   |
| 3    | Misc - False Alarm Good Intent               | 64          | 188                   | 208                   |
| 4    | Rescue - Persons Trapped Non Emergency       | 24          | 48                    | 44                    |
| 5    | Residential Fire                             | 20          | 65                    | 68                    |
| 6    | Road Traffic Collision Scene Safety          | 16          | 37                    | 58                    |
| 7    | Fire - Vehicle Small                         | 14          | 41                    | 53                    |
| 8    | Flooding - Inside Premises                   | 11          | 26                    | 81                    |
|      | Assist Other Agency - Emergency              | 11          | 19                    | 31                    |
| 9    | Persons Locked Out/In                        | 10          | 31                    | 27                    |
| 9    | Assist Other Agency - Non Emergency          | 10          | 16                    | 22                    |
| 10   | Fire - Building Other                        | 9           | 29                    | 22                    |
|      | Overall                                      | 494         | 1347                  | 1655                  |

# False Alarm From Automatic Fire Alarms - August 2018 - July 2020

| Special Service Breakdown 8 | & Road Traffic | Collisions Fatalities |
|-----------------------------|----------------|-----------------------|
|-----------------------------|----------------|-----------------------|