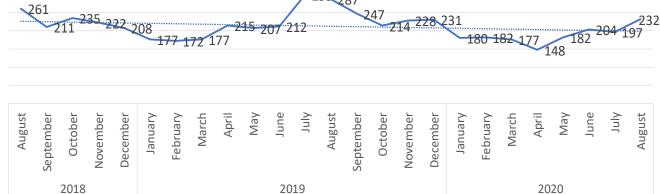

# False Alarm From Automatic Fire Alarms - August 2018 - July 2020

| Special Service Breakdown 8 | & Road Traffic | Collisions Fatalities |
|-----------------------------|----------------|-----------------------|
|-----------------------------|----------------|-----------------------|