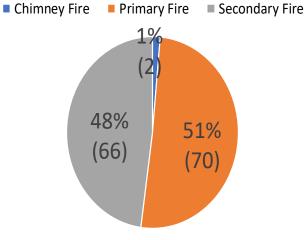

## **Type Of Fires June**

■ Chimney Fire ■ Primary Fire ■ Secondary Fire

Total Fire Incidents = 149

Type Of Fires July

Total Fire Incidents = 156

## **Type Of Fires August**

Total Fire Incidents = 138

On Call Fire Engines Average Availability

August 2020

83%

July 2020

86%

June 2020