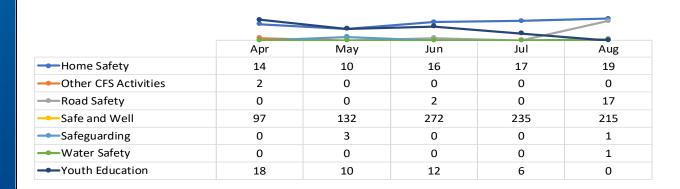

l Health Performance Report April - June







## **Absence Levels Overview**

\*Subject to final confirmation.

\*Data Source: National Fire & Rescue Service Occupational Health Performance Report April - June



# Percentage of total working days/shifts lost to sickness per Fire Control Operator





#### Support To NYCC Shielded List Outbound Calls Program Overview



# Covid-19 Fire service calls







## **Business Fire Safety Overview**

#### **BUSINESS FIRE SAFETY - BUSINESS AS USUAL ACTIVITY**





#### **BUSINESS FIRE SAFETY - COVID-19 ACTIVITY**



|          | Apr | May | Jun | Jul | Aug |
|----------|-----|-----|-----|-----|-----|
| COVID-19 | 68  | 133 | 86  | 134 | 47  |



# **Community Fire Safety Overview**

#### **COMMUNITY FIRE SAFETY - BUSINESS AS USUAL ACTIVITY**





#### **COMMUNITY FIRE SAFETY COVID-19 ACTIVITY**





# **Equality Diversity and Inclusion**



- Facilities Review
- Local Positive Action
- Training
- 1st National Women's Forum