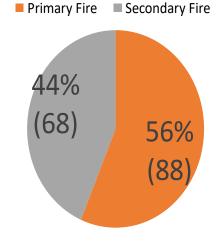

#### Fires Overview

**Primary Fires** are generally more serious fires that harm people or cause damage to property, meeting one of the following conditions: building fires, vehicle fire or some outdoor structure; any fire involving fatalities, casualties or rescues; or fire attended by at least 5 pumping appliances.

**Secondary Fires** are generally small outdoor fires, not involving people or property, refuse fires, grassland fires and fires in derelict buildings or vehicles.

| Category                                 | August<br>2020 | Qtr: June-<br>August 2020 | Qtr: June-<br>August 2019 |
|------------------------------------------|----------------|---------------------------|---------------------------|
| Total No Of Reported Accidental Fires    | 71             | 232                       | 284                       |
| Total No Of Reported Of Deliberate Fires | 51             | 163                       | 227                       |