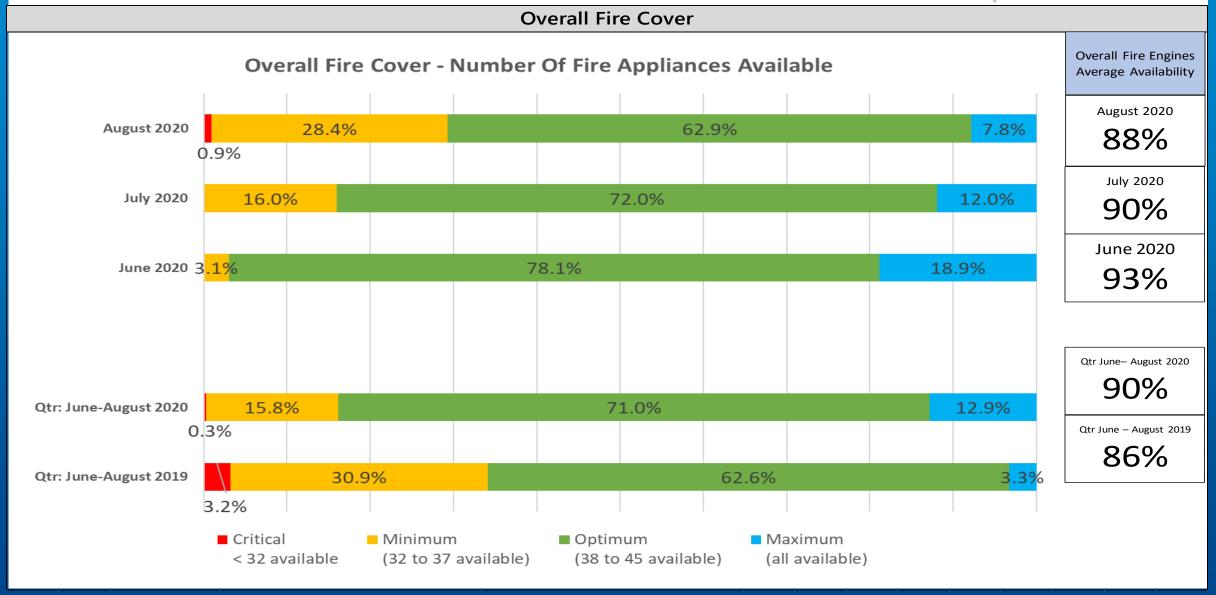

## **Type Of Fires August**

Total Fire Incidents = 138

On Call Fire Engines Average Availability

August 2020

83%

July 2020

86%

June 2020

90%

Qtr June- August 2020

86%

Qtr June - August 2019

80%