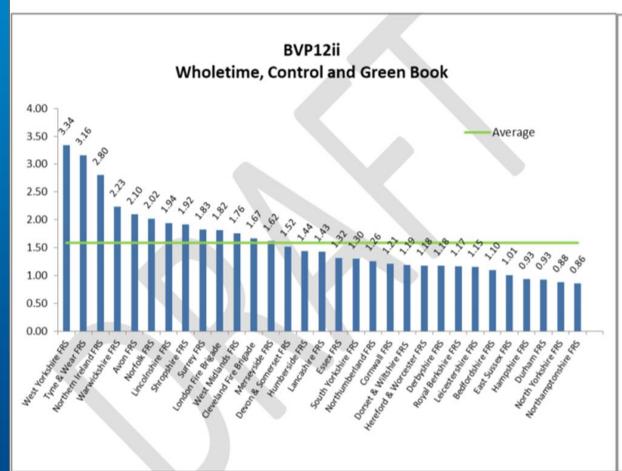

## **Absence Levels Overview**

\*Subject to final confirmation.

\*Data Source: National Fire & Rescue Service Occupational Health Performance Report April - June