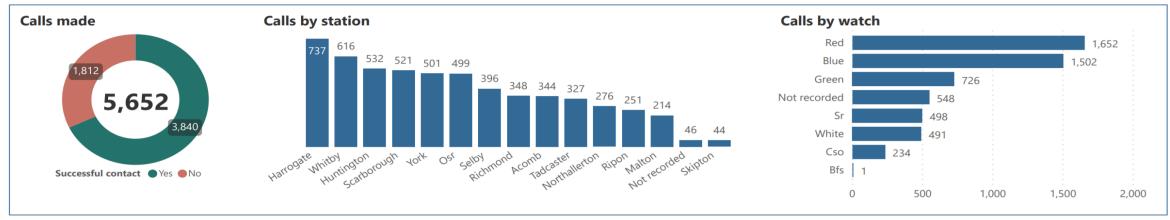

#### Support To NYCC Shielded List Outbound Calls Program Overview

# Covid-19 Fire service calls