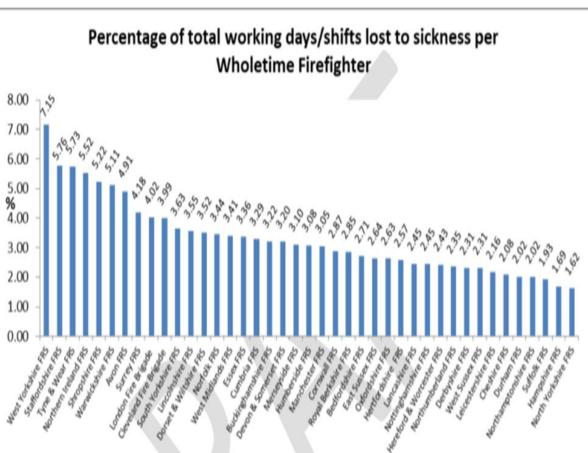

## **Absence Levels Overview**

\*Subject to final confirmation.

\*Data Source: National Fire & Rescue Service Occupational Health Performance Report April - June