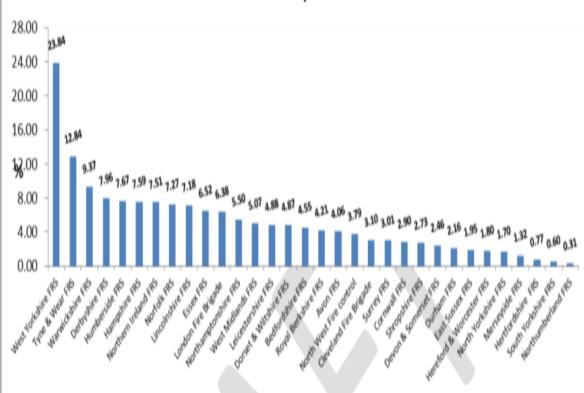

# Percentage of total working days/shifts lost to sickness per Fire Control Operator