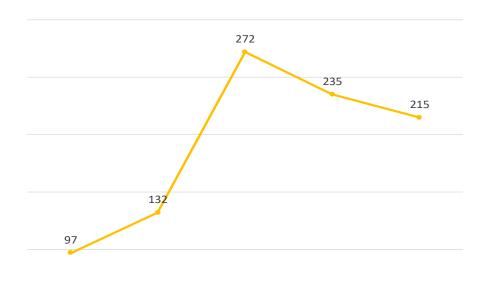

nal Health Performance Report April - June







## **Absence Levels Overview**

\*Subject to final confirmation.

\*Data Source: National Fire & Rescue Service Occupational Health Performance Report April - June



# Percentage of total working days/shifts lost to sickness per Fire Control Operator





#### Support To NYCC Shielded List Outbound Calls Program Overview



# Covid-19 Fire service calls







## **Business Fire Safety Overview**

#### **BUSINESS FIRE SAFETY - BUSINESS AS USUAL ACTIVITY**





#### **BUSINESS FIRE SAFETY - COVID-19 ACTIVITY**



|          | Apr | May | Jun | Jul | Aug |
|----------|-----|-----|-----|-----|-----|
| COVID-19 | 68  | 133 | 86  | 134 | 47  |



# **Community Fire Safety Overview**

#### **COMMUNITY FIRE SAFETY - BUSINESS AS USUAL ACTIVITY**





#### **COMMUNITY FIRE SAFETY COVID-19 ACTIVITY**





# **Equality Diversity and Inclusion**



- Facilities Review
- Local Positive Action
- Training
- 1st National Women's Forum