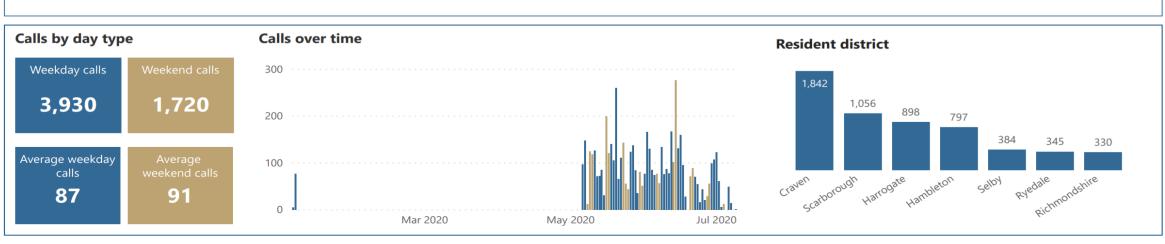

Fires July



Total Fire Incidents = 156

## **Type Of Fires August**



Total Fire Incidents = 138











On Call Fire Engines Average Availability

August 2020

83%

July 2020

86%

June 2020

90%

Qtr June- August 2020

86%

Qtr June - August 2019

80%







### **Absence Levels Overview**

\*Subject to final confirmation.

\*Data Source: National Fire & Rescue Service Occupational Health Performance Report April - June







## **Absence Levels Overview**

\*Subject to final confirmation.

\*Data Source: National Fire & Rescue Service Occupational Health Performance Report April - June



# Percentage of total working days/shifts lost to sickness per Fire Control Operator





#### Support To NYCC Shielded List Outbound Calls Program Overview



# Covid-19 Fire service calls







## **Business Fire Safety Overview**

#### **BUSINESS FIRE SAFETY - BUSINESS AS USUAL ACTIVITY**





#### **BUSINESS FIRE SAFETY - COVID-19 ACTIVITY**



|          | Apr | May | Jun | Jul | Aug |
|----------|-----|-----|-----|-----|-----|
| COVID-19 | 68  | 133 | 86  | 134 | 47  |



# **Community Fire Safety Overview**

#### **COMMUNITY FIRE SAFETY - BUSINESS AS USUAL ACTIVITY**





#### **COMMUNITY FIRE SAFETY COVID-19 ACTIVITY**





# **Equality Diversity and Inclusion**



- Facilities Review
- Local Positive Action
- Training
- 1st National Women's Forum