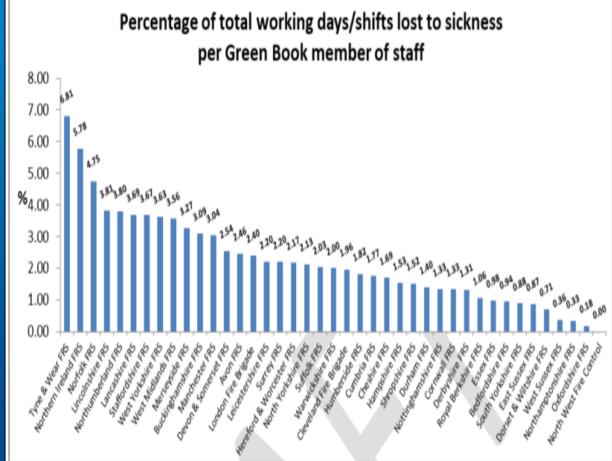

# Percentage of total working days/shifts lost to sickness per Fire Control Operator