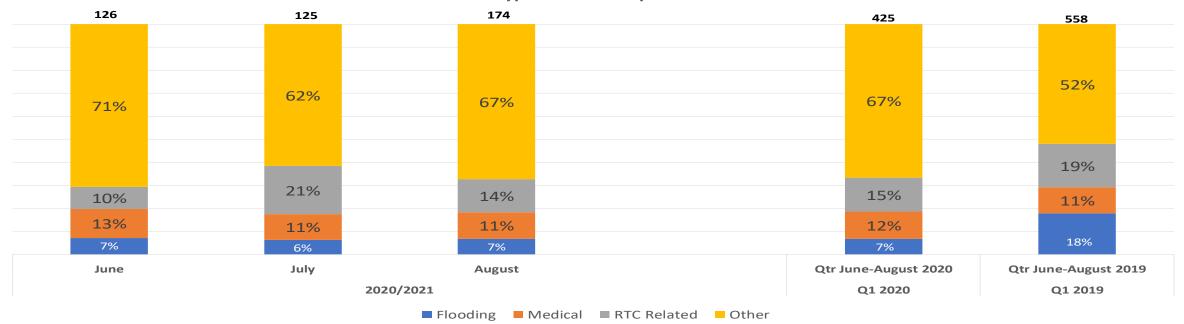

|                           | Special Services                     | Aug-20 | Qtr: June-August<br>2020 | Qtr: June-August<br>2019 |
|---------------------------|--------------------------------------|--------|--------------------------|--------------------------|
| Claadina                  | Flooding - Inside Premises           | 11     | 26                       | 81                       |
| Flooding                  | Flooding - In Open                   | 1      | 3                        | 19                       |
|                           | Assist Ambulance - Gain Entry        | 2      | 17                       | 19                       |
| Medical                   | Assist Other Agency - Emergency      | 11     | 19                       | 29                       |
| wedicai                   | Assist Police - Gain Entry - Medical | 0      | 3                        | 8                        |
|                           | Person Collapsed                     | 7      | 11                       | 7                        |
| RTC Related Incidents     |                                      | 25     | 63                       | 105                      |
| Flooding, Medical and RTC |                                      | 57     | 142                      | 268                      |
| Other                     |                                      | 117    | 283                      | 290                      |
|                           | Total Special Service Incidents      | 174    | 425                      | 558                      |

**Special Service incidents are incidents that aren't Fire related**, this is RTCs, assisting with Dangerous Structures, Rescues of People from Water, Flooding, Animal Rescues, Ring Removals, Gaining Entry, Hazardous Material Incs and Civil Disturbance etc.

#### Incident type as % of all Special Services