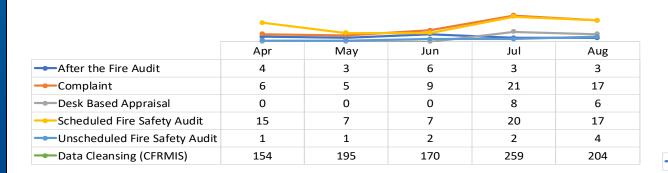

On Call Fire Engines Average Availability

August 2020

83%

July 2020

86%

June 2020

90%

Qtr June- August 2020

86%

Qtr June - August 2019

80%







### **Absence Levels Overview**

\*Subject to final confirmation.

\*Data Source: National Fire & Rescue Service Occupational Health Performance Report April - June







## **Absence Levels Overview**

\*Subject to final confirmation.

\*Data Source: National Fire & Rescue Service Occupational Health Performance Report April - June



# Percentage of total working days/shifts lost to sickness per Fire Control Operator





#### Support To NYCC Shielded List Outbound Calls Program Overview



# Covid-19 Fire service calls







## **Business Fire Safety Overview**

#### **BUSINESS FIRE SAFETY - BUSINESS AS USUAL ACTIVITY**





#### **BUSINESS FIRE SAFETY - COVID-19 ACTIVITY**



|          | Apr | May | Jun | Jul | Aug |
|----------|-----|-----|-----|-----|-----|
| COVID-19 | 68  | 133 | 86  | 134 | 47  |



# **Community Fire Safety Overview**

#### **COMMUNITY FIRE SAFETY - BUSINESS AS USUAL ACTIVITY**





#### **COMMUNITY FIRE SAFETY COVID-19 ACTIVITY**





# **Equality Diversity and Inclusion**



- Facilities Review
- Local Positive Action
- Training
- 1st National Women's Forum