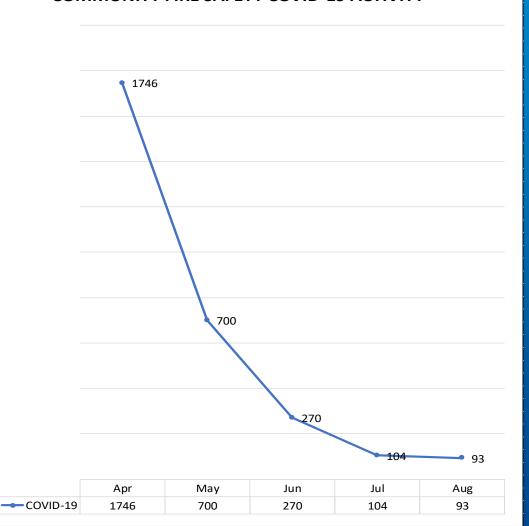

*Absence Levels Overview**

\*Subject to final confirmation.

\*Data Source: National Fire & Rescue Service Occupational Health Performance Report April - June



# Percentage of total working days/shifts lost to sickness per Fire Control Operator





#### Support To NYCC Shielded List Outbound Calls Program Overview



# Covid-19 Fire service calls







## **Business Fire Safety Overview**

#### **BUSINESS FIRE SAFETY - BUSINESS AS USUAL ACTIVITY**





#### **BUSINESS FIRE SAFETY - COVID-19 ACTIVITY**



|          | Apr | May | Jun | Jul | Aug |
|----------|-----|-----|-----|-----|-----|
| COVID-19 | 68  | 133 | 86  | 134 | 47  |



# **Community Fire Safety Overview**

#### **COMMUNITY FIRE SAFETY - BUSINESS AS USUAL ACTIVITY**





#### **COMMUNITY FIRE SAFETY COVID-19 ACTIVITY**





# **Equality Diversity and Inclusion**



- Facilities Review
- Local Positive Action
- Training
- 1st National Women's Forum