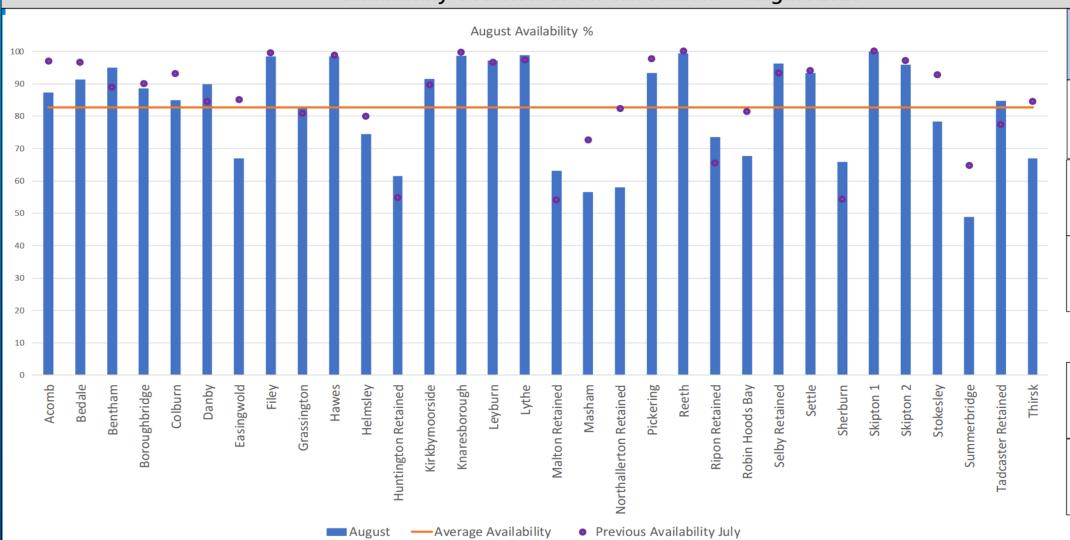

## **Type Of Fires August**

Total Fire Incidents = 138

On Call Fire Engines Average Availability

August 2020

83%

July 2020

86%

June 2020

90%

Qtr June- August 2020

86%

Qtr June - August 2019

80%