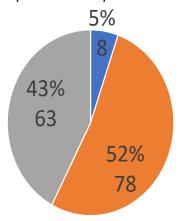

|                           | Special Services                     | Aug-20 | Qtr: June-August<br>2020 | Qtr: June-August<br>2019 |
|---------------------------|--------------------------------------|--------|--------------------------|--------------------------|
| Claadina                  | Flooding - Inside Premises           | 11     | 26                       | 81                       |
| Flooding                  | Flooding - In Open                   | 1      | 3                        | 19                       |
|                           | Assist Ambulance - Gain Entry        | 2      | 17                       | 19                       |
| Medical                   | Assist Other Agency - Emergency      | 11     | 19                       | 29                       |
| wedicai                   | Assist Police - Gain Entry - Medical | 0      | 3                        | 8                        |
|                           | Person Collapsed                     | 7      | 11                       | 7                        |
| RTC Related Incidents     |                                      | 25     | 63                       | 105                      |
| Flooding, Medical and RTC |                                      | 57     | 142                      | 268                      |
| Other                     |                                      | 117    | 283                      | 290                      |
|                           | Total Special Service Incidents      | 174    | 425                      | 558                      |