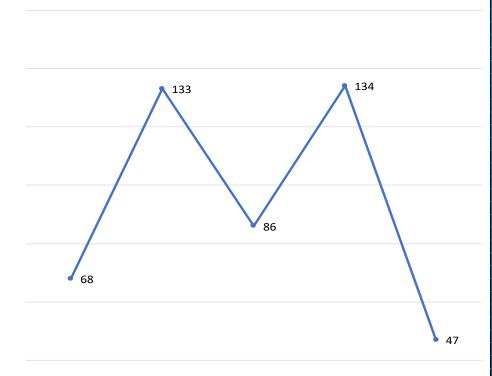

#### **BUSINESS FIRE SAFETY - COVID-19 ACTIVITY**

|          | Apr | May | Jun | Jul | Aug |
|----------|-----|-----|-----|-----|-----|
| COVID-19 | 68  | 133 | 86  | 134 | 47  |