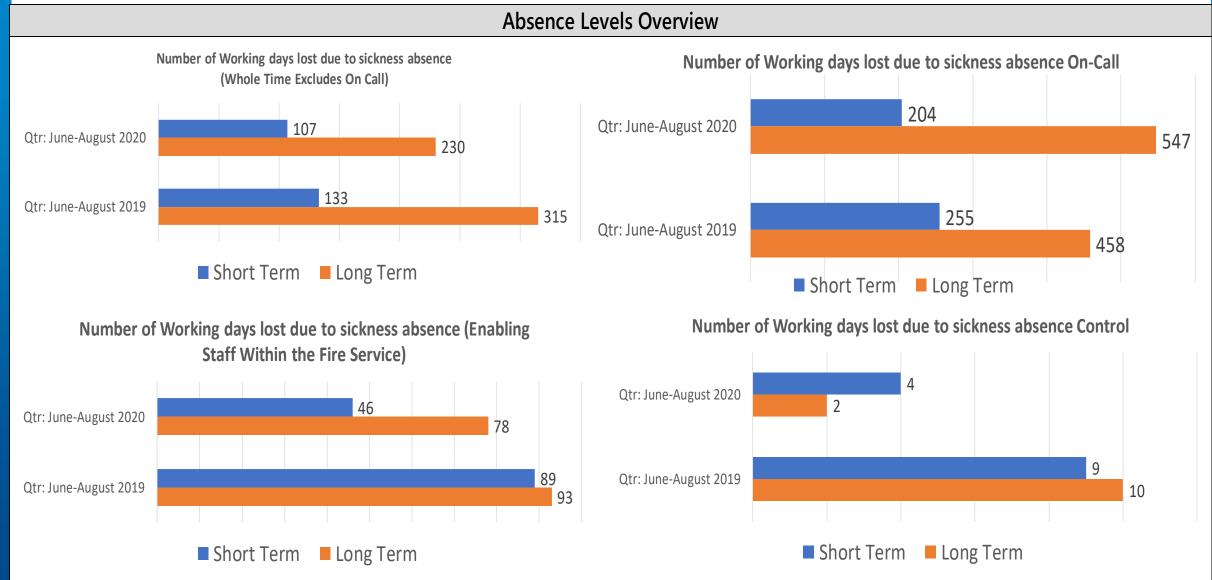

### **Absence Levels Overview**

\*Subject to final confirmation.

\*Data Source: National Fire & Rescue Service Occupational Health Performance Report April - June

## **Absence Levels Overview**

\*Subject to final confirmation.

\*Data Source: National Fire & Rescue Service Occupational Health Performance Report April - June