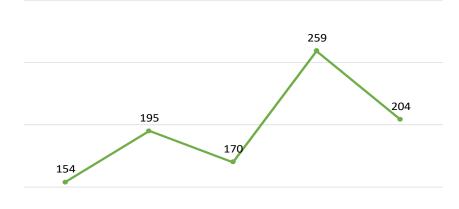

On Call Fire Engines Average Availability

August 2020

83%

July 2020

86%

June 2020

90%

Qtr June- August 2020

86%

Qtr June - August 2019

80%







### **Absence Levels Overview**

\*Subject to final confirmation.

\*Data Source: National Fire & Rescue Service Occupational Health Performance Report April - June







## **Absence Levels Overview**

\*Subject to final confirmation.

\*Data Source: National Fire & Rescue Service Occupational Health Performance Report April - June



# Percentage of total working days/shifts lost to sickness per Fire Control Operator





#### Support To NYCC Shielded List Outbound Calls Program Overview



# Covid-19 Fire service calls







## **Business Fire Safety Overview**

#### **BUSINESS FIRE SAFETY - BUSINESS AS USUAL ACTIVITY**





#### **BUSINESS FIRE SAFETY - COVID-19 ACTIVITY**



|          | Apr | May | Jun | Jul | Aug |
|----------|-----|-----|-----|-----|-----|
| COVID-19 | 68  | 133 | 86  | 134 | 47  |



# **Community Fire Safety Overview**

#### **COMMUNITY FIRE SAFETY - BUSINESS AS USUAL ACTIVITY**





#### **COMMUNITY FIRE SAFETY COVID-19 ACTIVITY**





# **Equality Diversity and Inclusion**



- Facilities Review
- Local Positive Action
- Training
- 1st National Women's Forum