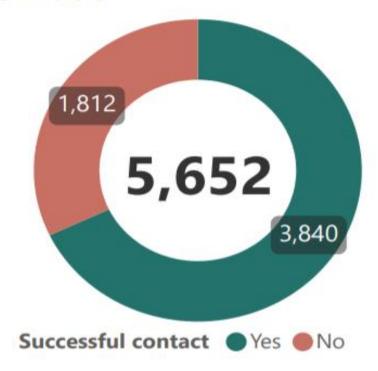

04/2020 - 30/09/2020.

#### **COMMUNITY FIRE SAFETY - BUSINESS AS USUAL ACTIVITY**



|                       | April | May | June | July | August | September |  |
|-----------------------|-------|-----|------|------|--------|-----------|--|
| Home Safety           | 14    | 10  | 16   | 17   | 21     | 13        |  |
| Road Safety           | 0     | 0   | 2    | 0    | 17     | 20        |  |
| Safe and Well         | 97    | 132 | 271  | 235  | 220    | 138       |  |
| <b>─</b> Water Safety | 0     | 0   | 0    | 0    | 1      | 0         |  |
| Youth Education       | 18    | 10  | 12   | 6    | 0      | 3         |  |

#### **COMMUNITY FIRE SAFETY COVID-19 ACTIVITY**





## Support To NYCC Shielded List Outbound Calls Program Overview



## Fire Service Intervention

## Calls made