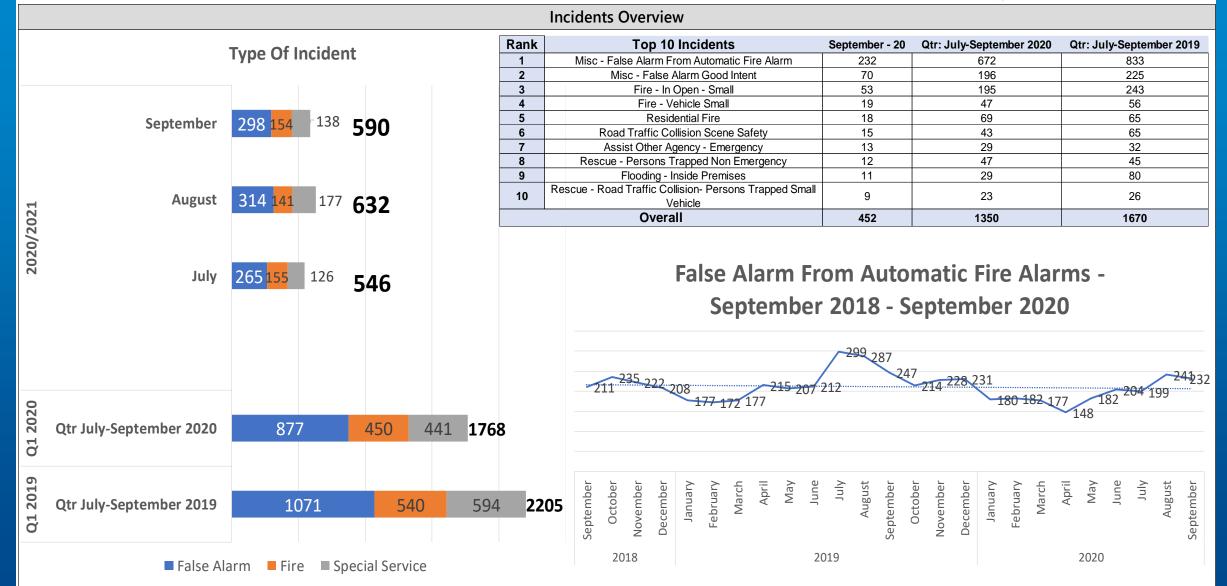

# **Performance Summary**

October 2020

















On Call Fire Engines Average Availability

September 2020

82%

August 2020

83%

July 2020

86%

Qtr July– September 2020

83%

Qtr July– September 2019

80%



### **Business Fire Safety Overview**

\*Count of Business Fire Safety Jobs. Data Range 1/04/2020 - 30/09/2020.

#### **BUSINESS FIRE SAFETY - BUSINESS AS USUAL ACTIVITY**





#### **BUNIESS FIRE SAFETY - COVID-19**



|          | April | May | June | July | August | September |
|----------|-------|-----|------|------|--------|-----------|
| COVID-19 | 67    | 133 | 86   | 134  | 47     | 34        |



## **Community Fire Safety Overview**

\*Count of Community Fire Safety Jobs. Data Range 1/04/2020 - 30/09/2020.

#### **COMMUNITY FIRE SAFETY - BUSINESS AS USUAL ACTIVITY**



|                       | April | May