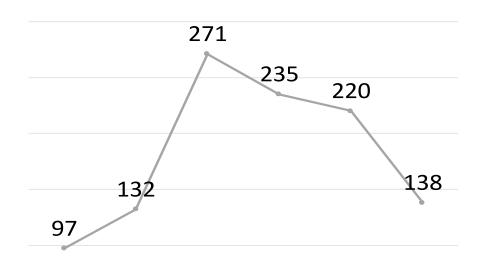

#### **COMMUNITY FIRE SAFETY - BUSINESS AS USUAL ACTIVITY**

|                       | April | May | June | July | August | September |  |
|-----------------------|-------|-----|------|------|--------|-----------|--|
| Home Safety           | 14    | 10  | 16   | 17   | 21     | 13        |  |
| Road Safety           | 0     | 0   | 2    | 0    | 17     | 20        |  |
| Safe and Well         | 97    | 132 | 271  | 235  | 220    | 138       |  |
| <b>─</b> Water Safety | 0     | 0   | 0    | 0    | 1      | 0         |  |
| Youth Education       | 18    | 10  | 12   | 6    | 0      | 3         |  |