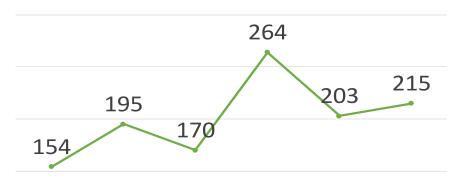

# **Performance Summary**

October 2020

















On Call Fire Engines Average Availability

September 2020

82%

August 2020

83%

July 2020

86%

Qtr July– September 2020

83%

Qtr July– September 2019

80%



### **Business Fire Safety Overview**

\*Count of Business Fire Safety Jobs. Data Range 1/04/2020 - 30/09/2020.

#### **BUSINESS FIRE SAFETY - BUSINESS AS USUAL ACTIVITY**





#### **BUNIESS FIRE SAFETY - COVID-19**



|          | April | May | June | July | August | September |
|----------|-------|-----|------|------|--------|-----------|
| COVID-19 | 67    | 133 | 86   | 134  | 47     | 34        |



## **Community Fire Safety Overview**

\*Count of Community Fire Safety Jobs. Data Range 1/04/2020 - 30/09/2020.

#### **COMMUNITY FIRE SAFETY - BUSINESS AS USUAL ACTIVITY**



|                       | April | May | June | July | August | September |  |
|-----------------------|-------|-----|------|------|--------|-----------|--|
| Home Safety           | 14    | 10  | 16   | 17   | 21     | 13        |  |
| Road Safety           | 0     | 0   | 2    | 0    | 17     | 20        |  |
| Safe and Well         | 97    | 132 | 271  | 235  | 220    | 138       |