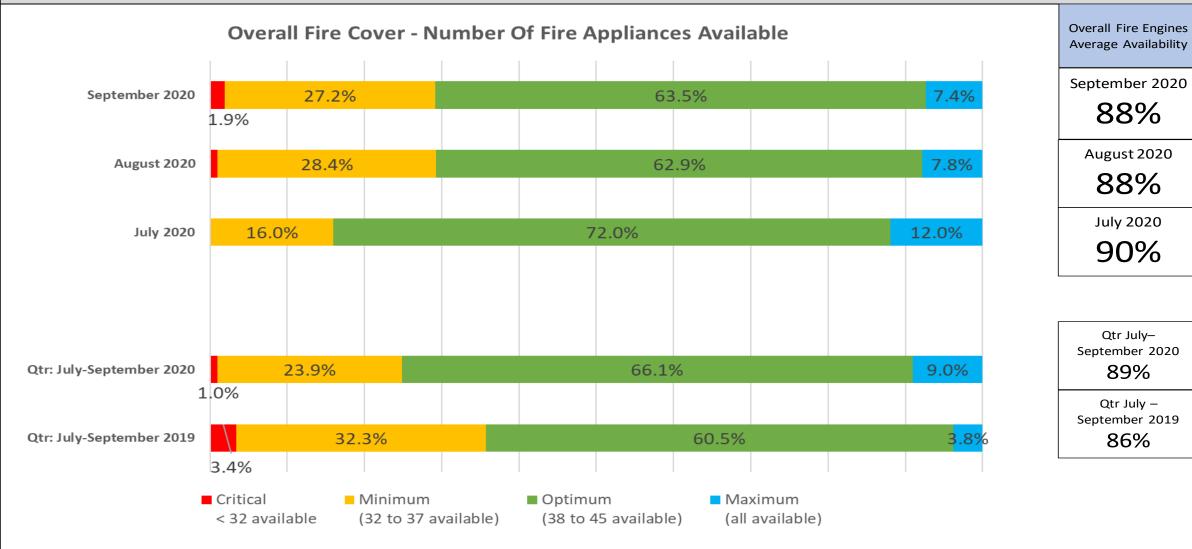

# **Performance Summary**

October 2020

On Call Fire Engines Average Availability

September 2020

82%

August 2020

83%

July 2020

86%

Qtr July– September 2020

83%

Qtr July– September 2019

80%