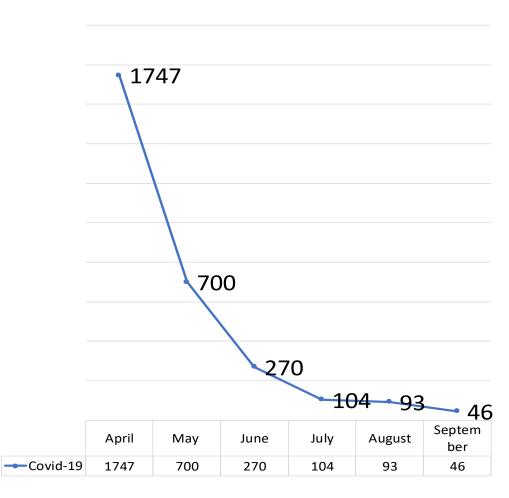

| 47     | 34        |



## **Community Fire Safety Overview**

\*Count of Community Fire Safety Jobs. Data Range 1/04/2020 - 30/09/2020.

#### **COMMUNITY FIRE SAFETY - BUSINESS AS USUAL ACTIVITY**



|                       | April | May | June | July | August | September |  |
|-----------------------|-------|-----|------|------|--------|-----------|--|
| Home Safety           | 14    | 10  | 16   | 17   | 21     | 13        |  |
| Road Safety           | 0     | 0   | 2    | 0    | 17     | 20        |  |
| Safe and Well         | 97    | 132 | 271  | 235  | 220    | 138       |  |
| <b>─</b> Water Safety | 0     | 0   | 0    | 0    | 1      | 0         |  |
| Youth Education       | 18    | 10  | 12   | 6    | 0      | 3         |  |

#### **COMMUNITY FIRE SAFETY COVID-19 ACTIVITY**





## Support To NYCC Shielded List Outbound Calls Program Overview



## Fire Service Intervention

## Calls made