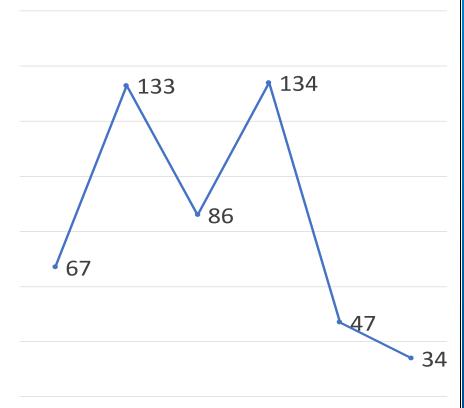

#### **BUNIESS FIRE SAFETY - COVID-19**

|          | April | May | June | July | August | September |
|----------|-------|-----|------|------|--------|-----------|
| COVID-19 | 67    | 133 | 86   | 134  | 47     | 34        |