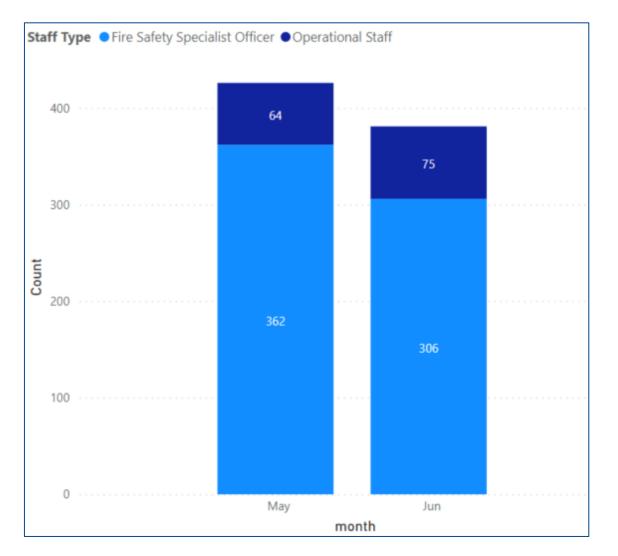

#### FAGI - False Alarm Good Intent



- Residential Premises (Dwelling/Other Residential)
- Non Residential Premises (Non Residential)

### FAM - False Alarm Malicious



Residential Premises - (Dwelling/Other Residential)

Non Residential Premises - (Non Residential)





#### Absence Levels Overview

#### Data Range 1 April 2020 - 30 June 2021

All sickness absence, Confirmed Cases and COVID - Self Isolation (Including Confirmed Cases) by Date



● All sickness absence ● Confirmed Cases ● COVID - Self Isolation (Including Confirmed Cases)



## Absence 2021 - April - June











### Prevention Activity 1 July 2020 – 30 June 2021





### Prevention Activity May vs June



















### Protection Activity 1 July 2020 – 30 June 2021





### Protection Activity May vs June