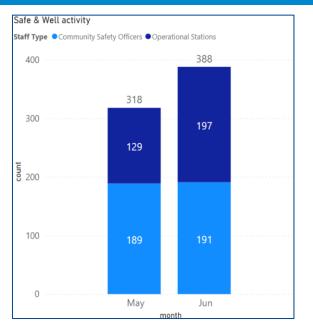

# FAAP - False Alarm Apparatus (Auto Fire Detection Systems)



Non Residential Premises - (Non Residential)

#### FAGI - False Alarm Good Intent



- Residential Premises (Dwelling/Other Residential)
- Non Residential Premises (Non Residential)

### FAM - False Alarm Malicious



Residential Premises - (Dwelling/Other Residential)

Non Residential Premises - (Non Residential)





#### Absence Levels Overview

#### Data Range 1 April 2020 - 30 June 2021

All sickness absence, Confirmed Cases and COVID - Self Isolation (Including Confirmed Cases) by Date



● All sickness absence ● Confirmed Cases ● COVID - Self Isolation (Including Confirmed Cases)



## Absence 2021 - April - June











### Prevention Activity 1 July 2020 – 30 June 2021





### Prevention Activity May vs June



















### Protection Activity 1 July 2020 – 30 June 2021





### Protection Activity May vs June