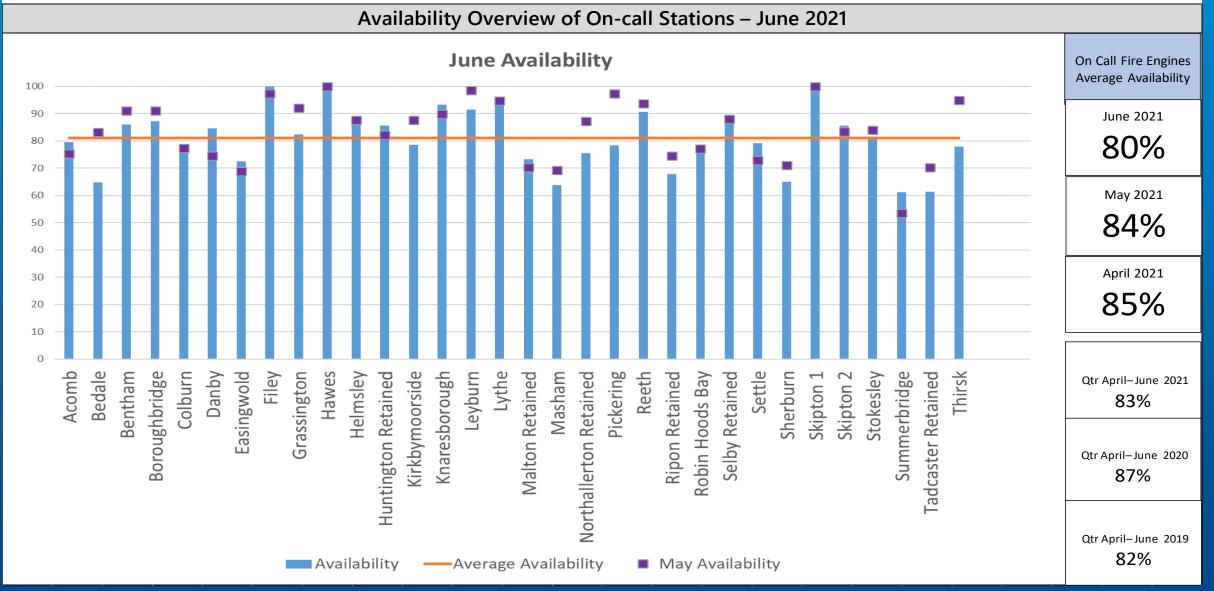

# **Public Accountability Meeting**

July 2021

Reporting (April – June 2021)

| Incidents Overview |                        |                              |         |                                                        |                     |                           |                          |
|--------------------|------------------------|------------------------------|---------|--------------------------------------------------------|---------------------|---------------------------|--------------------------|
|                    | Type Of Incident       |                              | Rank    | Top 10 Incidents                                       | June                | Qtr 2021: April- June     | Qtr 2020: April- June    |
| 2020/2021          |                        |                              | 1       | Misc - False Alarm From Automatic Fire Alarm           | 209                 | 560                       | 534                      |
|                    | June                   | 280 119 175 <b>574</b>       | 2       | Misc - False Alarm Good Intent                         | 65                  | 223                       | 249                      |
|                    |                        |                              | 3       | Fire - In Open - Small                                 | 56                  | 252                       | 284                      |
|                    |                        |                              | 4       | Assist Ambulance - Gain Entry                          | 21                  | 43                        | 25                       |
|                    |                        |                              | 5       | Rescue - Persons Trapped Non Emergency                 | 18                  | 54                        | 37                       |
|                    | Мау                    |                              | 6       | Road Traffic Collision Scene Safety                    | 15                  | 41                        | 19                       |
|                    |                        | 242 128 169 <mark>539</mark> |         | Persons Locked Out/In                                  | 15                  | 31                        | 26                       |
|                    |                        |                              | 7       | Residential Fire                                       | 14                  | 41                        | 65                       |
|                    | April                  |                              | 8       | Fire - Building Other                                  | 13                  | 23                        | 30                       |
|                    |                        | 259 233 147 <b>639</b>       | 9       | Rescue - Lift                                          | 11                  | 25                        | 8                        |
|                    |                        |                              | 10      | Flooding - Inside Premises                             | 10                  | 28                        | 19                       |
|                    |                        |                              |         | Overall                                                | 447                 | 1321                      | 1296                     |
| Qtr 2020 Qtr 2021  | Qtr 2021: April - June | 781                          | *Furthe | r information relating to False Alarms fr<br>480 491 1 | om Automate<br>1752 | ed Fire Alarms is include | d on the following slide |
| Qtr 20             | Qtr 2020: April - June | 780<br>False Alarm Fire      | Spec    | 550 342 1672<br>cial Service                           | 2                   |                           |                          |