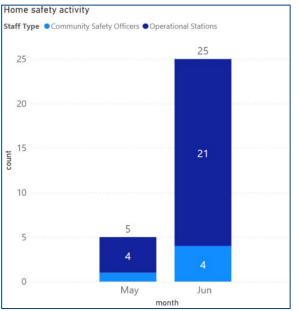

FAAP - False Alarm Apparatus (Auto Fire Detection Systems)



Non Residential Premises - (Non Residential)

#### FAGI - False Alarm Good Intent



- Residential Premises (Dwelling/Other Residential)
- Non Residential Premises (Non Residential)

### FAM - False Alarm Malicious



Residential Premises - (Dwelling/Other Residential)

Non Residential Premises - (Non Residential)





#### Absence Levels Overview

#### Data Range 1 April 2020 - 30 June 2021

All sickness absence, Confirmed Cases and COVID - Self Isolation (Including Confirmed Cases) by Date



● All sickness absence ● Confirmed Cases ● COVID - Self Isolation (Including Confirmed Cases)



## Absence 2021 - April - June











### Prevention Activity 1 July 2020 – 30 June 2021





### Prevention Activity May vs June



















### Protection Activity 1 July 2020 – 30 June 2021





### Protection Activity May vs June