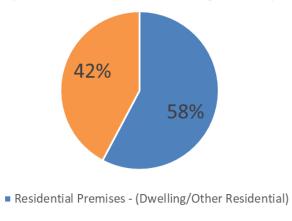

#### FAGI - False Alarm Good Intent

- Residential Premises (Dwelling/Other Residential)
- Non Residential Premises (Non Residential)