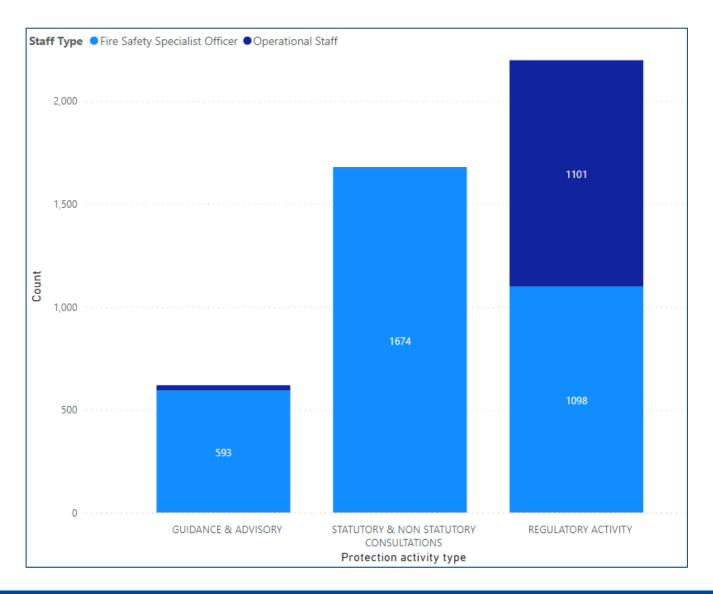

Residential Premises - (Non Residential)

#### FAGI - False Alarm Good Intent



- Residential Premises (Dwelling/Other Residential)
- Non Residential Premises (Non Residential)

### FAM - False Alarm Malicious



Residential Premises - (Dwelling/Other Residential)

Non Residential Premises - (Non Residential)





#### Absence Levels Overview

#### Data Range 1 April 2020 - 30 June 2021

All sickness absence, Confirmed Cases and COVID - Self Isolation (Including Confirmed Cases) by Date



● All sickness absence ● Confirmed Cases ● COVID - Self Isolation (Including Confirmed Cases)



## Absence 2021 - April - June











### Prevention Activity 1 July 2020 – 30 June 2021





### Prevention Activity May vs June



















### Protection Activity 1 July 2020 – 30 June 2021





### Protection Activity May vs June