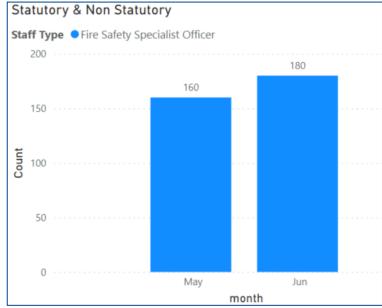

GI - False Alarm Good Intent



- Residential Premises (Dwelling/Other Residential)
- Non Residential Premises (Non Residential)

### FAM - False Alarm Malicious



Residential Premises - (Dwelling/Other Residential)

Non Residential Premises - (Non Residential)





#### Absence Levels Overview

#### Data Range 1 April 2020 - 30 June 2021

All sickness absence, Confirmed Cases and COVID - Self Isolation (Including Confirmed Cases) by Date



● All sickness absence ● Confirmed Cases ● COVID - Self Isolation (Including Confirmed Cases)



## Absence 2021 - April - June











### Prevention Activity 1 July 2020 – 30 June 2021





### Prevention Activity May vs June



















### Protection Activity 1 July 2020 – 30 June 2021





### Protection Activity May vs June