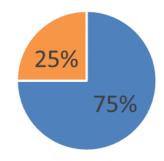

### Breakdown of False Alarms (30 June 2020 - 30 June 2021)

- FAAP -False Alarm Apparatus (Auto Fire Detection Systems)
- FAGI False Alarm Good Intent
- FAM False Alarm Malicious