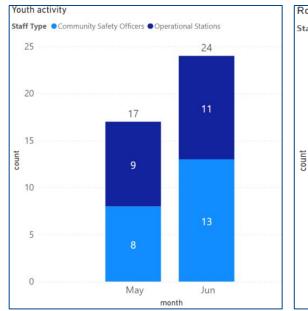

False Alarm Apparatus (Auto Fire Detection Systems)



Non Residential Premises - (Non Residential)

#### FAGI - False Alarm Good Intent



- Residential Premises (Dwelling/Other Residential)
- Non Residential Premises (Non Residential)

### FAM - False Alarm Malicious



Residential Premises - (Dwelling/Other Residential)

Non Residential Premises - (Non Residential)





#### Absence Levels Overview

#### Data Range 1 April 2020 - 30 June 2021

All sickness absence, Confirmed Cases and COVID - Self Isolation (Including Confirmed Cases) by Date



● All sickness absence ● Confirmed Cases ● COVID - Self Isolation (Including Confirmed Cases)



## Absence 2021 - April - June











### Prevention Activity 1 July 2020 – 30 June 2021





### Prevention Activity May vs June



















### Protection Activity 1 July 2020 – 30 June 2021





### Protection Activity May vs June