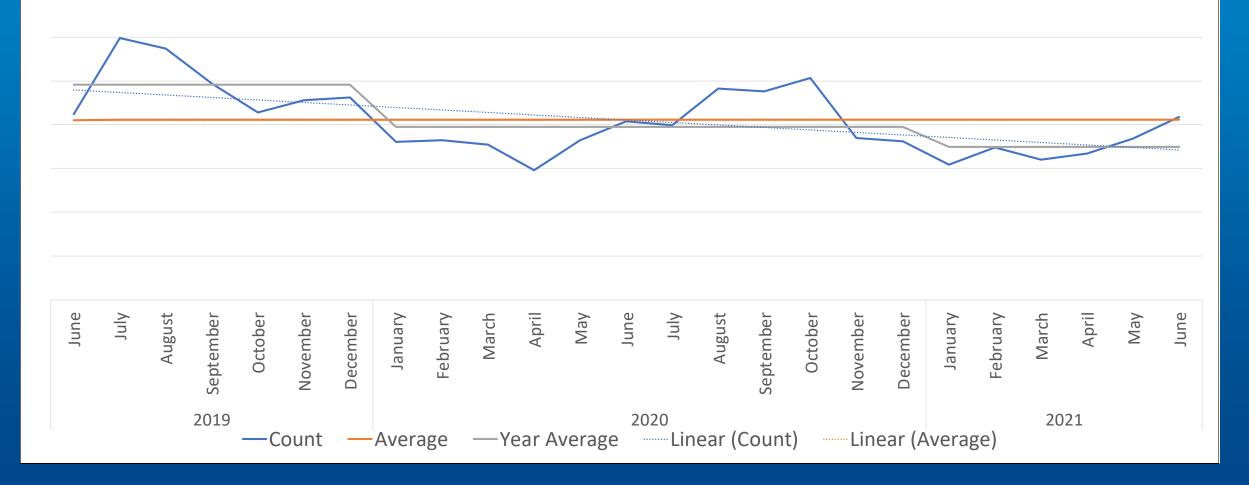

### Total False Alarms From False Alarm Apparatus (Auto Fire detection systems) 1 June 2019 - 30 June 2021