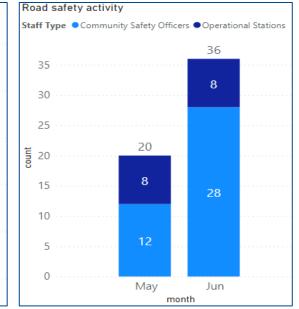

alse Alarm Apparatus (Auto Fire Detection Systems)



Non Residential Premises - (Non Residential)

#### FAGI - False Alarm Good Intent



- Residential Premises (Dwelling/Other Residential)
- Non Residential Premises (Non Residential)

### FAM - False Alarm Malicious



Residential Premises - (Dwelling/Other Residential)

Non Residential Premises - (Non Residential)





#### Absence Levels Overview

#### Data Range 1 April 2020 - 30 June 2021

All sickness absence, Confirmed Cases and COVID - Self Isolation (Including Confirmed Cases) by Date



● All sickness absence ● Confirmed Cases ● COVID - Self Isolation (Including Confirmed Cases)



## Absence 2021 - April - June











### Prevention Activity 1 July 2020 – 30 June 2021





### Prevention Activity May vs June



















### Protection Activity 1 July 2020 – 30 June 2021





### Protection Activity May vs June