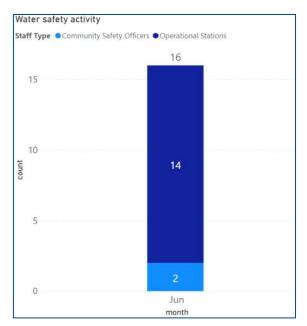

se Alarm Apparatus (Auto Fire Detection Systems)



Non Residential Premises - (Non Residential)

#### FAGI - False Alarm Good Intent



- Residential Premises (Dwelling/Other Residential)
- Non Residential Premises (Non Residential)

### FAM - False Alarm Malicious



Residential Premises - (Dwelling/Other Residential)

Non Residential Premises - (Non Residential)





#### Absence Levels Overview

#### Data Range 1 April 2020 - 30 June 2021

All sickness absence, Confirmed Cases and COVID - Self Isolation (Including Confirmed Cases) by Date



● All sickness absence ● Confirmed Cases ● COVID - Self Isolation (Including Confirmed Cases)



## Absence 2021 - April - June











### Prevention Activity 1 July 2020 – 30 June 2021





### Prevention Activity May vs June



















### Protection Activity 1 July 2020 – 30 June 2021





### Protection Activity May vs June