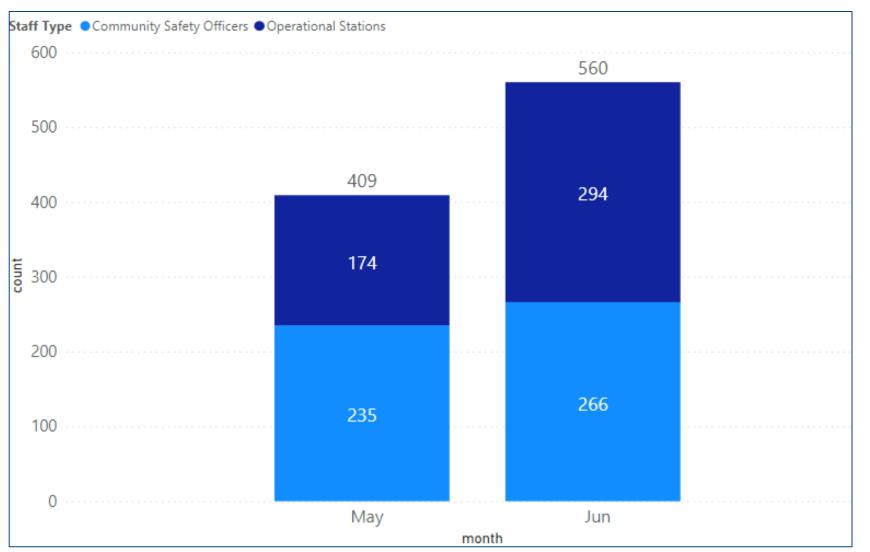

### FAAP - False Alarm Apparatus (Auto Fire Detection Systems)



Non Residential Premises - (Non Residential)

#### FAGI - False Alarm Good Intent



- Residential Premises (Dwelling/Other Residential)
- Non Residential Premises (Non Residential)

### FAM - False Alarm Malicious



Residential Premises - (Dwelling/Other Residential)

Non Residential Premises - (Non Residential)





#### Absence Levels Overview

#### Data Range 1 April 2020 - 30 June 2021

All sickness absence, Confirmed Cases and COVID - Self Isolation (Including Confirmed Cases) by Date



● All sickness absence ● Confirmed Cases ● COVID - Self Isolation (Including Confirmed Cases)



## Absence 2021 - April - June











### Prevention Activity 1 July 2020 – 30 June 2021





### Prevention Activity May vs June



















### Protection Activity 1 July 2020 – 30 June 2021





### Protection Activity May vs June