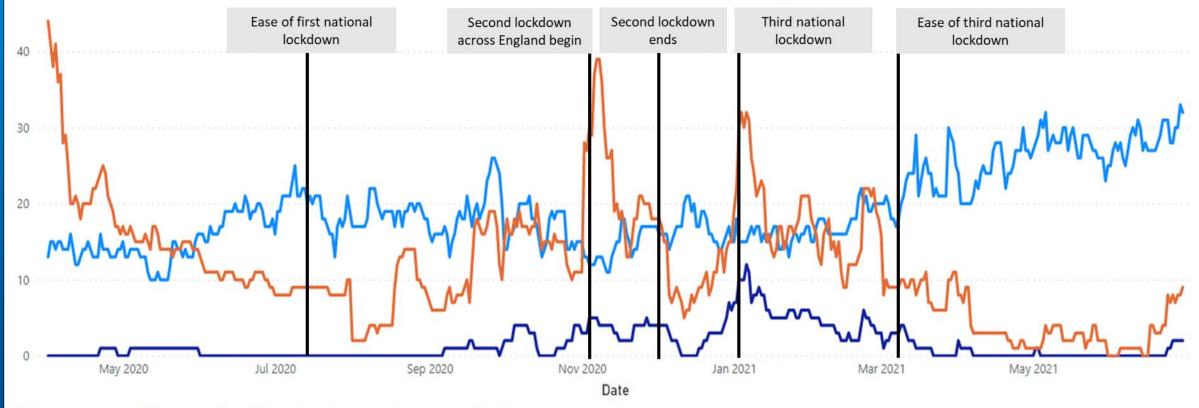

#### Data Range 1 April 2020 - 30 June 2021

All sickness absence, Confirmed Cases and COVID - Self Isolation (Including Confirmed Cases) by Date

● All sickness absence ● Confirmed Cases ● COVID - Self Isolation (Including Confirmed Cases)