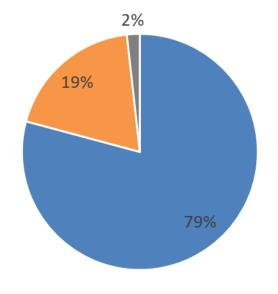

### Breakdown of False Alarms (30 June 2020 - 30 June 2021)

- FAAP -False Alarm Apparatus (Auto Fire Detection Systems)
- FAGI False Alarm Good Intent
- FAM False Alarm Malicious