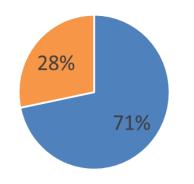

#### FAAP - False Alarm Apparatus (Auto Fire Detection Systems)

Non Residential Premises - (Non Residential)