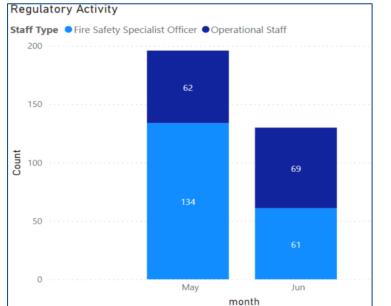

FAGI - False Alarm Good Intent



- Residential Premises (Dwelling/Other Residential)
- Non Residential Premises (Non Residential)

### FAM - False Alarm Malicious



Residential Premises - (Dwelling/Other Residential)

Non Residential Premises - (Non Residential)





#### Absence Levels Overview

#### Data Range 1 April 2020 - 30 June 2021

All sickness absence, Confirmed Cases and COVID - Self Isolation (Including Confirmed Cases) by Date



● All sickness absence ● Confirmed Cases ● COVID - Self Isolation (Including Confirmed Cases)



## Absence 2021 - April - June











### Prevention Activity 1 July 2020 – 30 June 2021





### Prevention Activity May vs June



















### Protection Activity 1 July 2020 – 30 June 2021





### Protection Activity May vs June