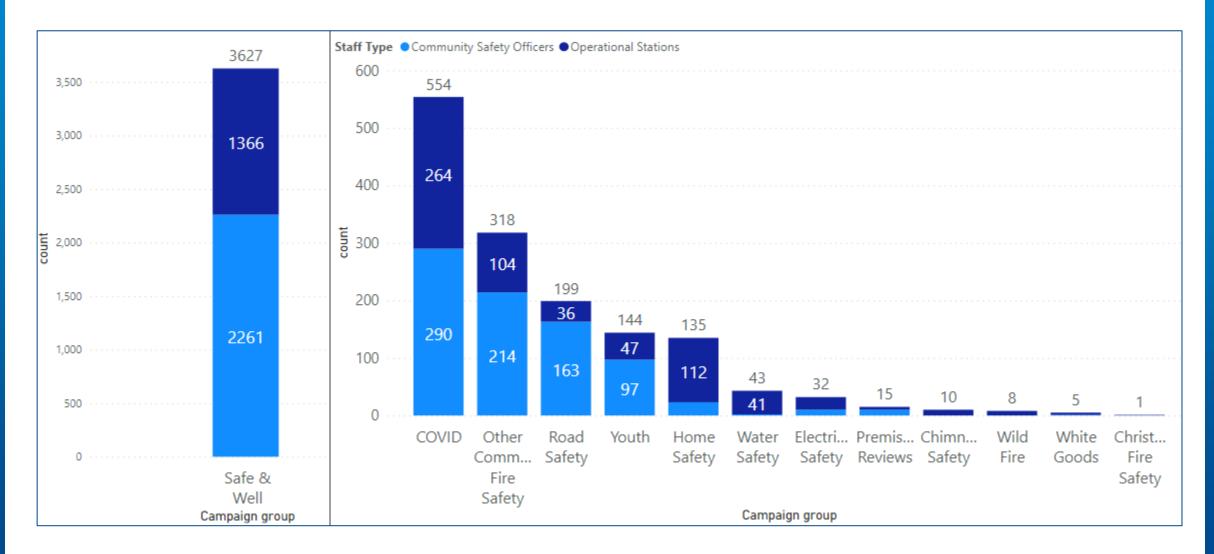

ood Intent
- FAM False Alarm Malicious

#### FAAP - False Alarm Apparatus (Auto Fire Detection Systems)



Non Residential Premises - (Non Residential)

#### FAGI - False Alarm Good Intent



- Residential Premises (Dwelling/Other Residential)
- Non Residential Premises (Non Residential)

### FAM - False Alarm Malicious



Residential Premises - (Dwelling/Other Residential)

Non Residential Premises - (Non Residential)





#### Absence Levels Overview

#### Data Range 1 April 2020 - 30 June 2021

All sickness absence, Confirmed Cases and COVID - Self Isolation (Including Confirmed Cases) by Date



● All sickness absence ● Confirmed Cases ● COVID - Self Isolation (Including Confirmed Cases)



## Absence 2021 - April - June











### Prevention Activity 1 July 2020 – 30 June 2021





### Prevention Activity May vs June



















### Protection Activity 1 July 2020 – 30 June 2021





### Protection Activity May vs June