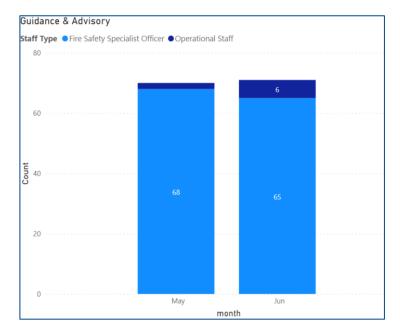

# FAGI - False Alarm Good Intent



- Residential Premises (Dwelling/Other Residential)
- Non Residential Premises (Non Residential)

### FAM - False Alarm Malicious



Residential Premises - (Dwelling/Other Residential)

Non Residential Premises - (Non Residential)





#### Absence Levels Overview

#### Data Range 1 April 2020 - 30 June 2021

All sickness absence, Confirmed Cases and COVID - Self Isolation (Including Confirmed Cases) by Date



● All sickness absence ● Confirmed Cases ● COVID - Self Isolation (Including Confirmed Cases)



## Absence 2021 - April - June











### Prevention Activity 1 July 2020 – 30 June 2021





### Prevention Activity May vs June



















### Protection Activity 1 July 2020 – 30 June 2021





### Protection Activity May vs June