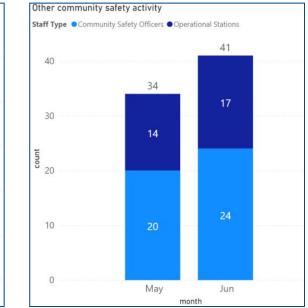

AP - False Alarm Apparatus (Auto Fire Detection Systems)



Non Residential Premises - (Non Residential)

#### FAGI - False Alarm Good Intent



- Residential Premises (Dwelling/Other Residential)
- Non Residential Premises (Non Residential)

### FAM - False Alarm Malicious



Residential Premises - (Dwelling/Other Residential)

Non Residential Premises - (Non Residential)





#### Absence Levels Overview

#### Data Range 1 April 2020 - 30 June 2021

All sickness absence, Confirmed Cases and COVID - Self Isolation (Including Confirmed Cases) by Date



● All sickness absence ● Confirmed Cases ● COVID - Self Isolation (Including Confirmed Cases)



## Absence 2021 - April - June











### Prevention Activity 1 July 2020 – 30 June 2021





### Prevention Activity May vs June



















### Protection Activity 1 July 2020 – 30 June 2021





### Protection Activity May vs June