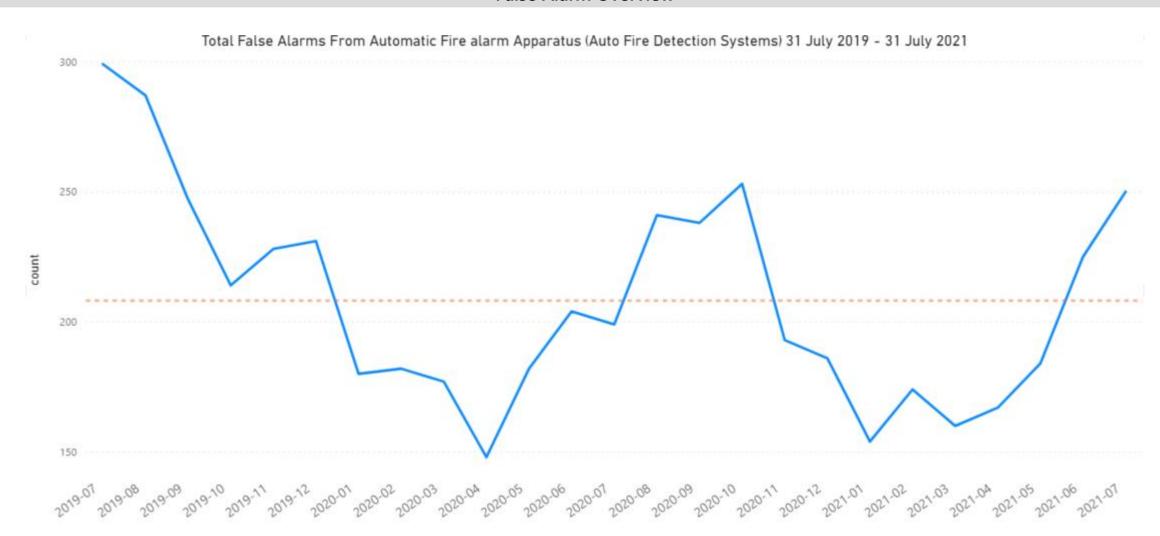

### **False Alarm Overview**

Data source: Data warehouse\_IRS (Incident reporting system)

Time Stamp: 20/08/2021

# Breakdown of False Alarms (31 July 2020 - 31 July 2021)

- FAAP -False Alarm Apparatus ( Auto Fire Detection Systems)
- FAGI False Alarm Good Intent
- FAM False Alarm Malicious

Data source: Data warehouse\_IRS (Incident reporting system) FAAP - False Alarm Apparatus

Time Stamp: 20/08/2021

FAAP - False Alarm Apparatus (Auto Fire Detection Systems)

- Residential Premises (Dwelling/Other Residential)
- Non Residential Premises (Non Residential)

**FAGI - False Alarm Good Intent** 