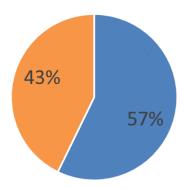

# Breakdown of False Alarms (31 July 2020 - 31 July 2021)

- FAAP -False Alarm Apparatus ( Auto Fire Detection Systems)
- FAGI False Alarm Good Intent
- FAM False Alarm Malicious

Data source: Data warehouse\_IRS (Incident reporting system) FAAP - False Alarm Apparatus

Time Stamp: 20/08/2021

FAAP - False Alarm Apparatus (Auto Fire Detection Systems)

- Residential Premises (Dwelling/Other Residential)
- Non Residential Premises (Non Residential)

**FAGI - False Alarm Good Intent** 