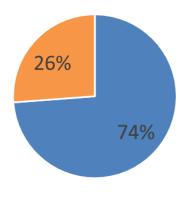

- Residential Premises (Dwelling/Other Residential)
- Non Residential Premises (Non Residential)

NORTH YORKSHIRE FIRE & RESCUE SERVICE

**FAM - False Alarm Malicious** 

- Residential Premises (Dwelling/Other Residential)
- Non Residential Premises (Non Residential)