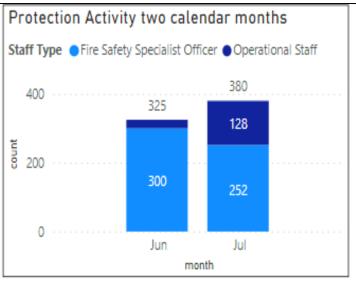

e Levels Overview**



Data source: Sickness stats Spreadsheet

Time Stamp: 30/06/2021



## Absence 2021 - April - June



Data source: Availability Data Spreadsheet

Time Stamp: 31/07/2021







Data source: Availability Data Spreadsheet

Time Stamp: 31/07/2021



### Availability Overview of On-call Stations – July 2021



On Call Fire Engines Average Availability

July 2021

76%

June 2021

80%

May 2021

84%

Qtr May-July 2021

80%

Qtr May– July 2020 83%

Qtr May–July 2019

82%

Data source: Cfrmis

(Community Fire Risk Management Information System) database

Time Stamp: 31/07/2021

# Prevention Activity Completed Jobs















Data source: Cfrmis

(Community Fire Risk Management Information System) database

Time Stamp: 31/07/2021

## Protection Activity Completed Jobs