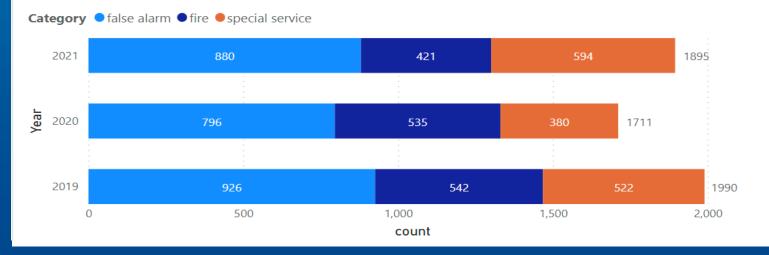

### Total incidents (July- May) by years

### Top 10 incidents (July - May) by years

| Inctypetrim                            | 2021 | 2020 | 2019 | Total<br>▼ |
|----------------------------------------|------|------|------|------------|
| Misc - FAAP                            | 663  | 592  | 725  | 1980       |
| Fire - In Open - Small                 | 192  | 267  | 252  | 711        |
| Misc - FAGI                            | 212  | 198  | 184  | 594        |
| Fire - Residential                     | 54   | 74   | 74   | 202        |
| Rescue - Persons Trapped Non Emergency | 64   | 39   | 43   | 146        |
| SS - RTC Scene Safety                  | 52   | 30   | 51   | 133        |
| Fire - Vehicle Small                   | 42   | 41   | 48   | 131        |
| SS - Flooding - Inside Premises        | 38   | 19   | 74   | 131        |
| SS - Assist Ambulance - Gain Entry     | 53   | 28   | 21   | 102        |
| SS - Persons Locked Out/In             | 44   | 33   | 25   | 102        |
| Total                                  | 1414 | 1321 | 1497 | 4232       |