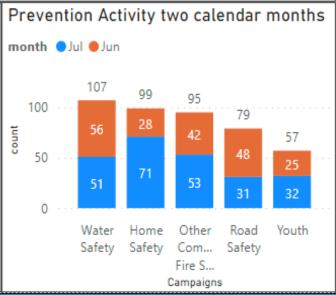

# Prevention Activity Completed Jobs

Data source: Cfrmis

(Community Fire Risk Management Information System) database

Time Stamp: 31/07/2021