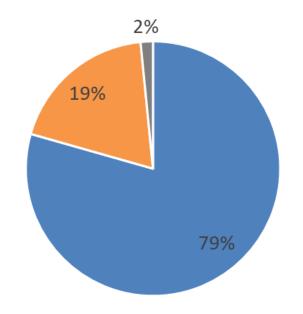

# Breakdown of False Alarms (31 July 2020 - 31 July 2021)

- FAAP -False Alarm Apparatus ( Auto Fire Detection Systems)
- FAGI False Alarm Good Intent
- FAM False Alarm Malicious

Data source: Data warehouse\_IRS (Incident reporting system) FAAP - False Alarm Apparatus

Time Stamp: 20/08/2021

FAAP - False Alarm Apparatus (Auto Fire Detection Systems)

- Residential Premises (Dwelling/Other Residential)
- Non Residential Premises (Non Residential)

**FAGI - False Alarm Good Intent** 

- Residential Premises (Dwelling/Other Residential)
- Non Residential Premises (Non Residential)

NORTH YORKSHIRE FIRE & RESCUE SERVICE

**FAM - False Alarm Malicious** 

- Residential Premises (Dwelling/Other Residential)
- Non Residential Premises (Non Residential)