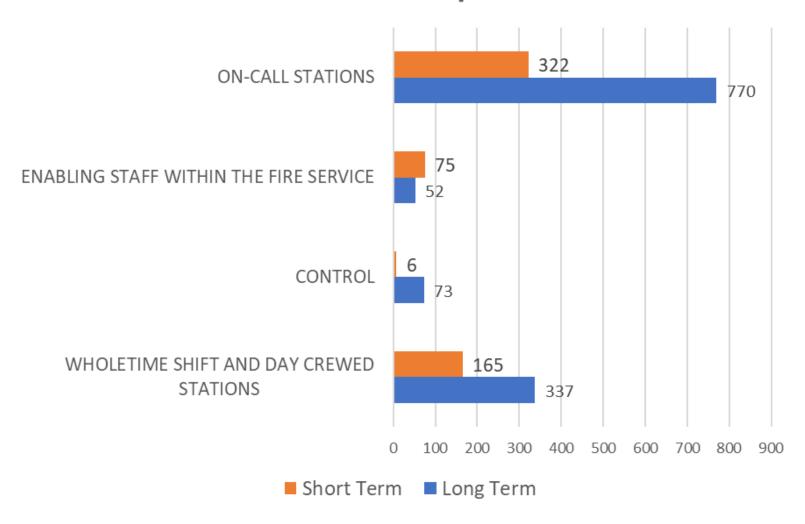

cious

Data source: Data warehouse\_IRS (Incident reporting system) FAAP - False Alarm Apparatus

Time Stamp: 20/08/2021

FAAP - False Alarm Apparatus (Auto Fire Detection Systems)



- Residential Premises (Dwelling/Other Residential)
- Non Residential Premises (Non Residential)

**FAGI - False Alarm Good Intent** 



- Residential Premises (Dwelling/Other Residential)
- Non Residential Premises (Non Residential)

NORTH YORKSHIRE FIRE & RESCUE SERVICE

**FAM - False Alarm Malicious** 



- Residential Premises (Dwelling/Other Residential)
- Non Residential Premises (Non Residential)

Data source: Daily sickness report Spreadsheet

Time Stamp: 31/07/2021



### **Absence Levels Overview**



Data source: Sickness stats Spreadsheet

Time Stamp: 30/06/2021



## Absence 2021 - April - June



Data source: Availability Data Spreadsheet

Time Stamp: 31/07/2021







Data source: Availability Data Spreadsheet

Time Stamp: 31/07/2021



### Availability Overview of On-call Stations – July 2021



On Call Fire Engines Average Availability

July 2021

76%

June 2021

80%

May 2021

84%

Qtr May-July 2021

80%

Qtr May– July 2020 83%

Qtr May–July 2019

82%

Data source: Cfrmis

(Community Fire Risk Management Information System) database

Time Stamp: 31/07/2021

# Prevention Activity Completed Jobs















Data source: Cfrmis

(Community Fire Risk Management Information System) database

Time Stamp: 31/07/2021

## Protection Activity Completed Jobs