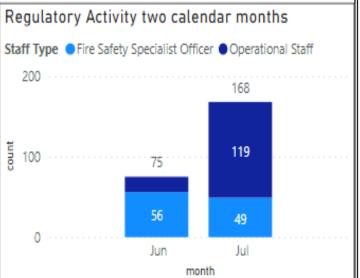

ls Overview**



Data source: Sickness stats Spreadsheet

Time Stamp: 30/06/2021



## Absence 2021 - April - June



Data source: Availability Data Spreadsheet

Time Stamp: 31/07/2021







Data source: Availability Data Spreadsheet

Time Stamp: 31/07/2021



### Availability Overview of On-call Stations – July 2021



On Call Fire Engines Average Availability

July 2021

76%

June 2021

80%

May 2021

84%

Qtr May-July 2021

80%

Qtr May– July 2020 83%

Qtr May–July 2019

82%

Data source: Cfrmis

(Community Fire Risk Management Information System) database

Time Stamp: 31/07/2021

# Prevention Activity Completed Jobs















Data source: Cfrmis

(Community Fire Risk Management Information System) database

Time Stamp: 31/07/2021

## Protection Activity Completed Jobs