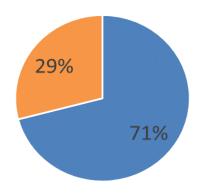

Time Stamp: 20/08/2021

FAAP - False Alarm Apparatus (Auto Fire Detection Systems)

- Residential Premises (Dwelling/Other Residential)
- Non Residential Premises (Non Residential)

**FAGI - False Alarm Good Intent** 

- Residential Premises (Dwelling/Other Residential)
- Non Residential Premises (Non Residential)

NORTH YORKSHIRE FIRE & RESCUE SERVICE

**FAM - False Alarm Malicious** 

- Residential Premises (Dwelling/Other Residential)
- Non Residential Premises (Non Residential)