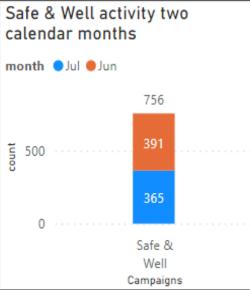

# Prevention Activity Completed Jobs

Data source: Cfrmis

(Community Fire Risk Management Information System) database

Time Stamp: 31/07/2021