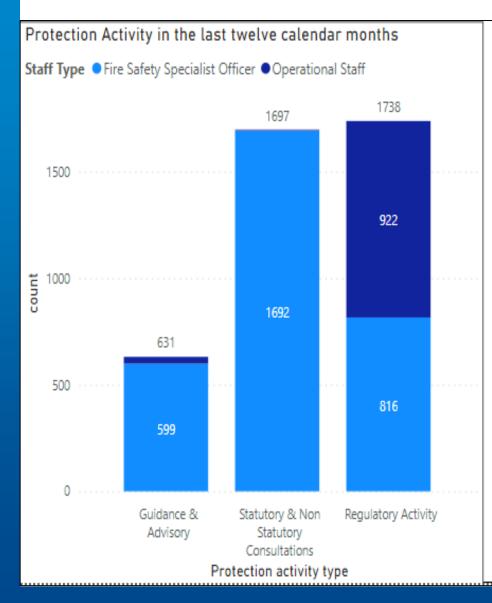

nce Levels Overview**



Data source: Sickness stats Spreadsheet

Time Stamp: 30/06/2021



## Absence 2021 - April - June



Data source: Availability Data Spreadsheet

Time Stamp: 31/07/2021







Data source: Availability Data Spreadsheet

Time Stamp: 31/07/2021



### Availability Overview of On-call Stations – July 2021



On Call Fire Engines Average Availability

July 2021

76%

June 2021

80%

May 2021

84%

Qtr May-July 2021

80%

Qtr May– July 2020 83%

Qtr May–July 2019

82%

Data source: Cfrmis

(Community Fire Risk Management Information System) database

Time Stamp: 31/07/2021

# Prevention Activity Completed Jobs















Data source: Cfrmis

(Community Fire Risk Management Information System) database

Time Stamp: 31/07/2021

## Protection Activity Completed Jobs