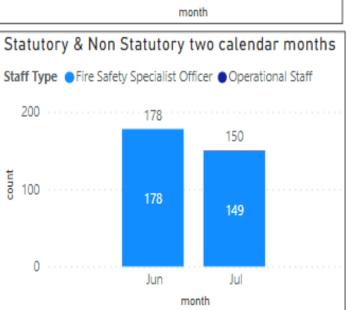

Levels Overview**



Data source: Sickness stats Spreadsheet

Time Stamp: 30/06/2021



## Absence 2021 - April - June



Data source: Availability Data Spreadsheet

Time Stamp: 31/07/2021







Data source: Availability Data Spreadsheet

Time Stamp: 31/07/2021



### Availability Overview of On-call Stations – July 2021



On Call Fire Engines Average Availability

July 2021

76%

June 2021

80%

May 2021

84%

Qtr May-July 2021

80%

Qtr May– July 2020 83%

Qtr May–July 2019

82%

Data source: Cfrmis

(Community Fire Risk Management Information System) database

Time Stamp: 31/07/2021

# Prevention Activity Completed Jobs















Data source: Cfrmis

(Community Fire Risk Management Information System) database

Time Stamp: 31/07/2021

## Protection Activity Completed Jobs