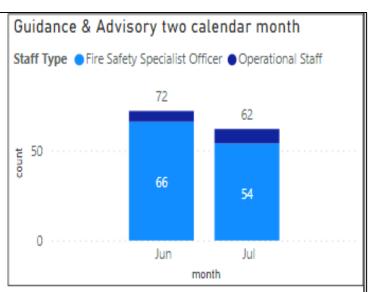

vels Overview**



Data source: Sickness stats Spreadsheet

Time Stamp: 30/06/2021



## Absence 2021 - April - June



Data source: Availability Data Spreadsheet

Time Stamp: 31/07/2021







Data source: Availability Data Spreadsheet

Time Stamp: 31/07/2021



### Availability Overview of On-call Stations – July 2021



On Call Fire Engines Average Availability

July 2021

76%

June 2021

80%

May 2021

84%

Qtr May-July 2021

80%

Qtr May– July 2020 83%

Qtr May–July 2019

82%

Data source: Cfrmis

(Community Fire Risk Management Information System) database

Time Stamp: 31/07/2021

# Prevention Activity Completed Jobs















Data source: Cfrmis

(Community Fire Risk Management Information System) database

Time Stamp: 31/07/2021

## Protection Activity Completed Jobs