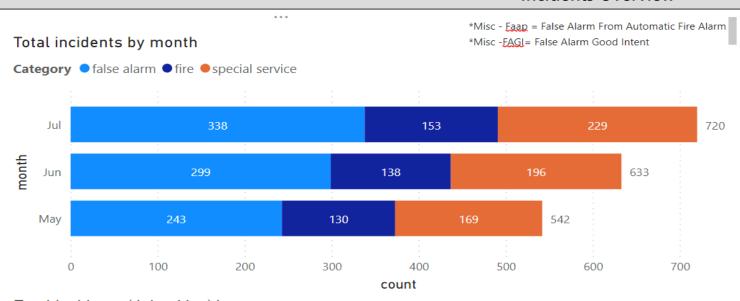

### **Incidents Overview**

#### Top 10 Incidents (Last 3 months)

| Incident Type                          | Jul | Jun | May | Total<br>▼ |
|----------------------------------------|-----|-----|-----|------------|
| Misc - FAAP                            | 252 | 225 | 186 | 663        |
| Misc - FAGI                            | 86  | 66  | 60  | 212        |
| Fire - In Open - Small                 | 70  | 62  | 60  | 192        |
| Rescue - Persons Trapped Non Emergency | 30  | 18  | 16  | 64         |
| Fire - Residential                     | 25  | 15  | 14  | 54         |
| SS - Assist Ambulance - Gain Entry     | 17  | 24  | 12  | 53         |
| SS - RTC Scene Safety                  | 17  | 18  | 17  | 52         |
|                                        | 7   | 17  | 21  | 45         |
| SS - Persons Locked Out/In             | 19  | 16  | 9   | 44         |
| Fire - Vehicle Small                   | 20  | 11  | 11  | 42         |
| Total                                  | 543 | 472 | 406 | 1421       |