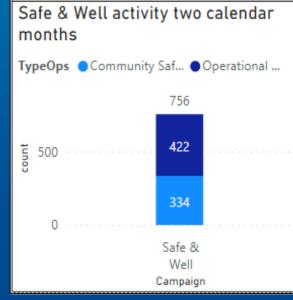

# Prevention Activity Completed Jobs

Data source: Cfrmis

(Community Fire Risk Management Information System) database

Time Stamp: 31/07/2021