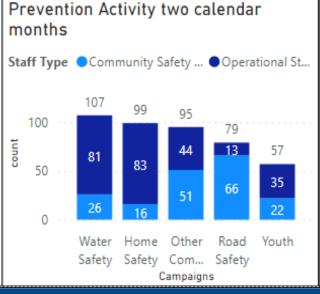

# Prevention Activity Completed Jobs

Data source: Cfrmis

(Community Fire Risk Management Information System) database

Time Stamp: 31/07/2021