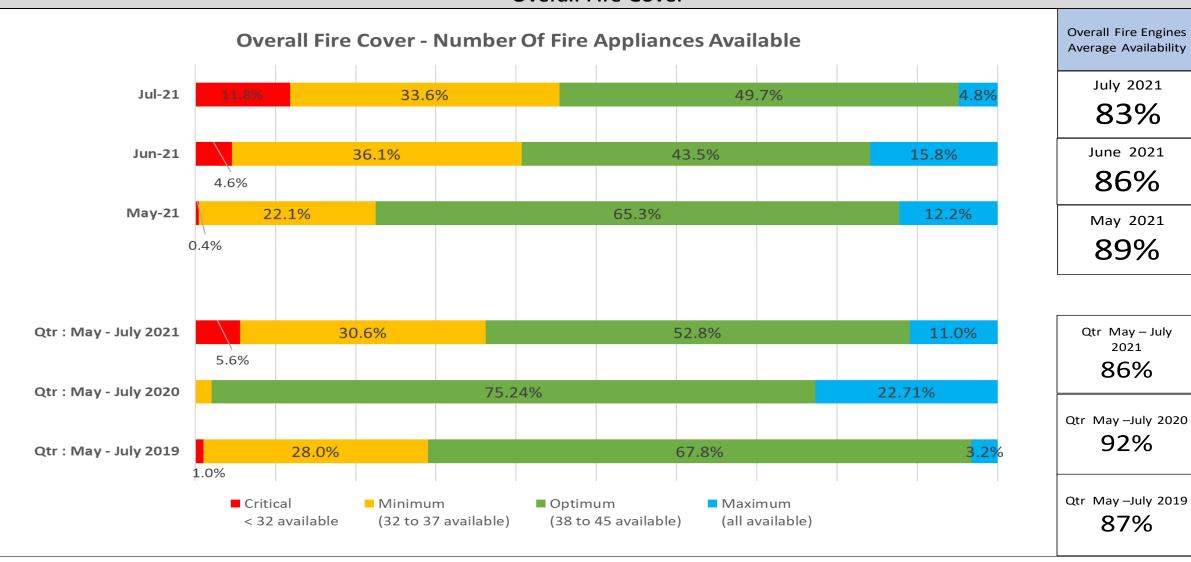

### Availability Overview of On-call Stations – July 2021

On Call Fire Engines Average Availability

July 2021

76%

June 2021

80%

May 2021

84%

Qtr May-July 2021

80%

Qtr May– July 2020 83%

Qtr May–July 2019

82%

Data source: Cfrmis

(Community Fire Risk Management Information System) database

Time Stamp: 31/07/2021