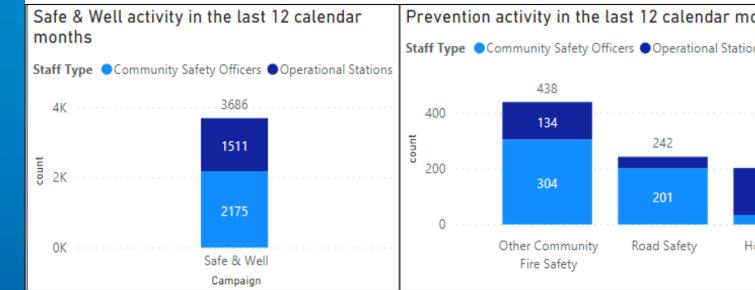

# Prevention Activity Completed Jobs

Data source: Cfrmis

(Community Fire Risk Management Information System) database

Time Stamp: 31/07/2021