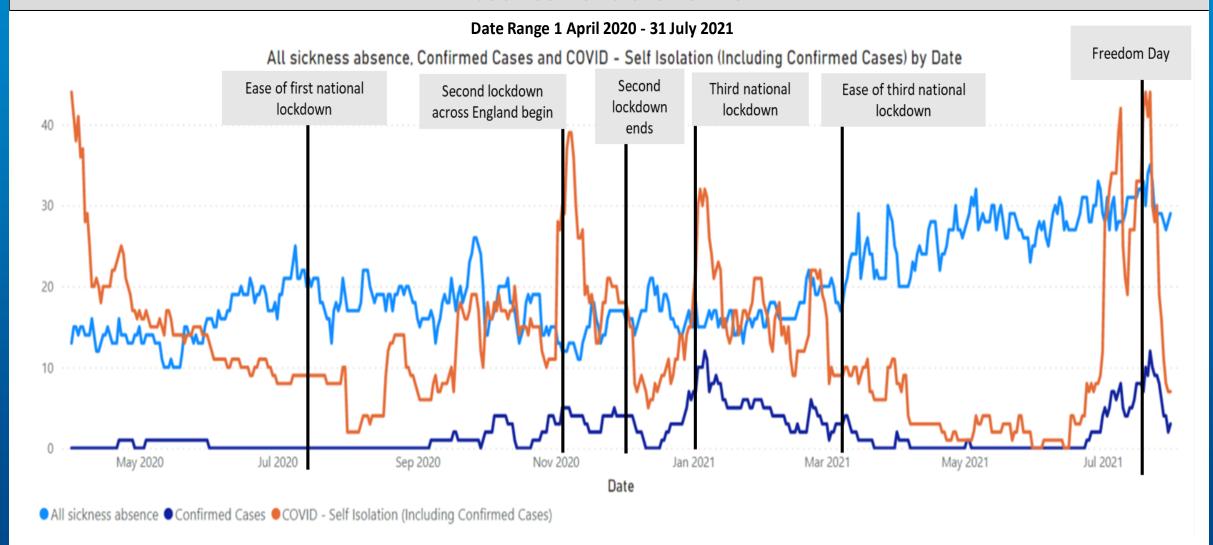

Data source: Daily sickness report Spreadsheet

Time Stamp: 31/07/2021

### **Absence Levels Overview**

Data source: Sickness stats Spreadsheet

Time Stamp: 30/06/2021