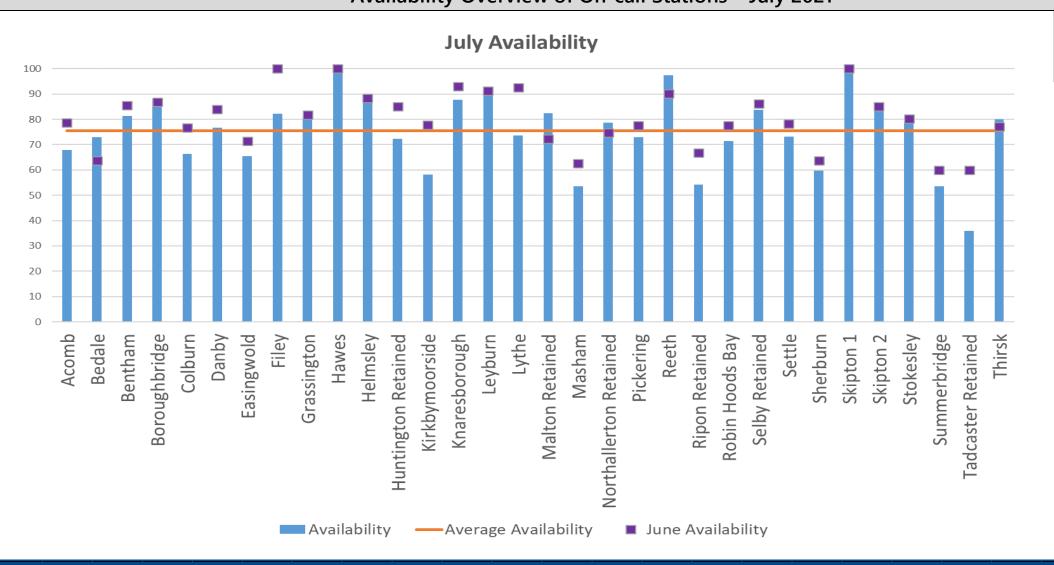

### Availability Overview of On-call Stations – July 2021

On Call Fire Engines Average Availability

July 2021

76%

June 2021

80%

May 2021

84%