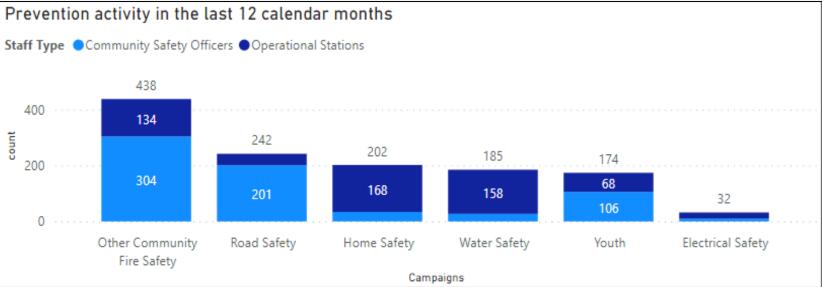

# Prevention Activity Completed Jobs

Data source: Cfrmis

(Community Fire Risk Management Information System) database

Time Stamp: 31/07/2021