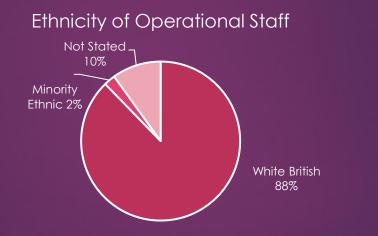

#### North Yorkshire Fire and Rescue Service Workforce Statistics

■17-24 ■25-35 ■36-45 ■46-55 ■56-65 ■66+