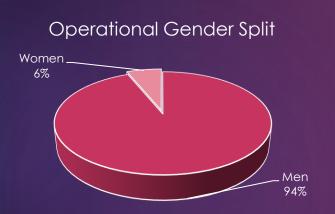

#### North Yorkshire Fire and Rescue Service Workforce Statistics

■17-24 ■25-35 ■36-45 ■46-55 ■56-65 ■66+