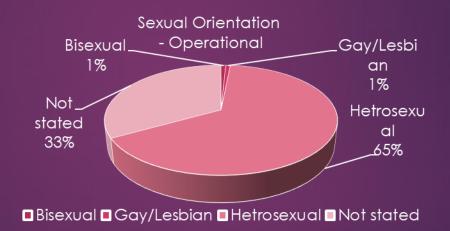

#### North Yorkshire Fire and Rescue Service Workforce Statistics

■17-24 ■25-35 ■36-45 ■46-55 ■56-65 ■66+