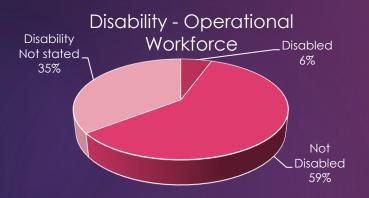

#### North Yorkshire Fire and Rescue Service Workforce Statistics

Disabled Not Disabled Disability Not stated