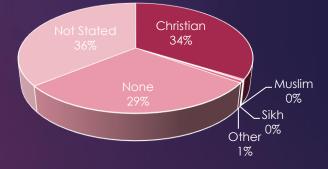

#### Religion and Belief - Workforce

Christian Muslim Sikh Other None Not Stated