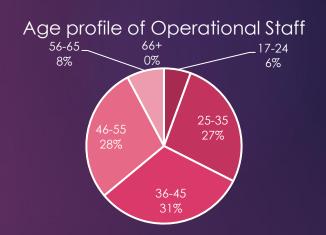

#### North Yorkshire Fire and Rescue Service Workforce Statistics

■17-24 ■25-35 ■36-45 ■46-55 ■56-65 ■66+