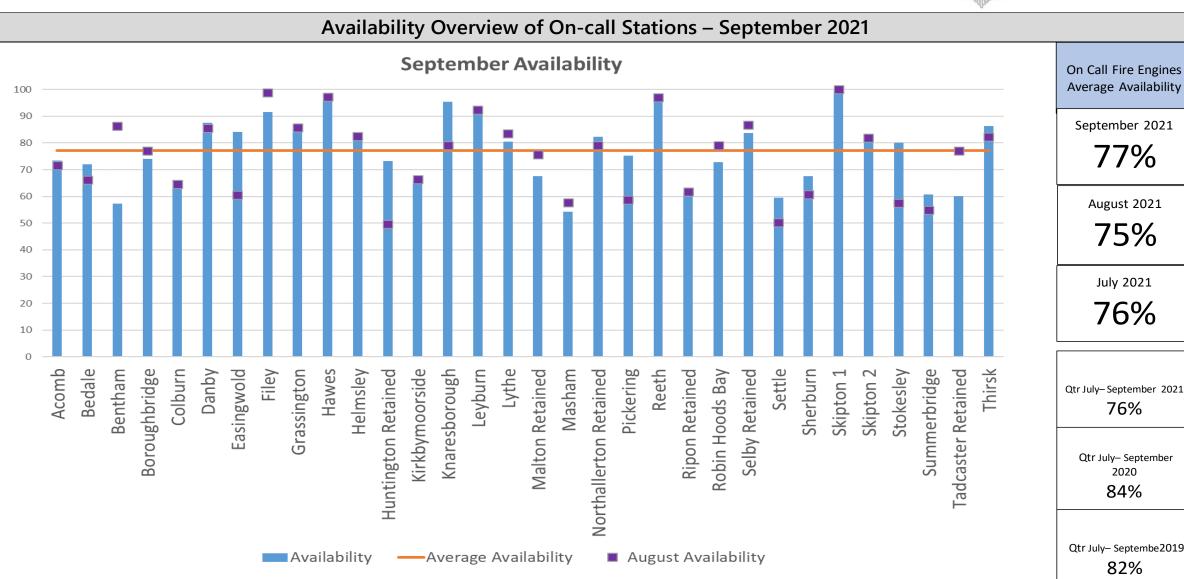

#### Absence 2021 - July - September

Data source: Availability Data Spreadsheet

Time Stamp: 15th October 2021

Data source: Availability Data Spreadsheet

Time Stamp: 15th October 2021

Data source: Cfrmis

(Community Fire Risk Management Information System) database