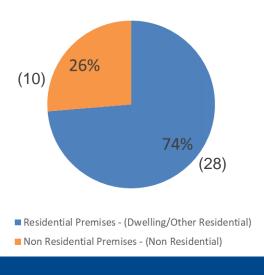

# Breakdown of False Alarms (1 October 2020 - 30 September 2021)

- FAAP -False Alarm Apparatus ( Auto Fire Detection Systems)
- FAGI False Alarm Good Intent
- FAM False Alarm Malicious

| FAAP -False Alarm Apparatus ( Auto Fire Detection Systems) | 2444 |
|------------------------------------------------------------|------|
| FAGI - False Alarm Good Intent                             | 592  |
| FAM - False Alarm Malicious                                | 43   |
| Total                                                      | 3079 |

Time Stamp: 20h October 2021

■ Residential Premises - (Dwelling/Other Residential)

■ Non Residential Premises - (Non Residential)

#### (1 October 2020 - 30 September 2021)

**FAAP - False Alarm Apparatus** (Auto Fire Detection Systems)

Non Residential Premises - (Non Residential)

**FAGI - False Alarm Good Intent** 

**FAM - False Alarm Malicious** 