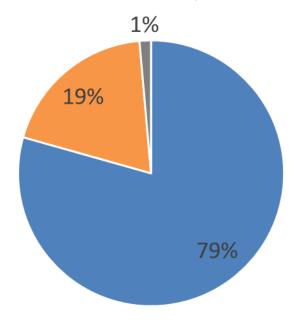

# Breakdown of False Alarms (1 October 2020 - 30 September 2021)

- FAAP -False Alarm Apparatus ( Auto Fire Detection Systems)
- FAGI False Alarm Good Intent
- FAM False Alarm Malicious

| FAAP -False Alarm Apparatus ( Auto Fire Detection Systems) | 2444 |
|------------------------------------------------------------|------|
| FAGI - False Alarm Good Intent                             | 592  |
| FAM - False Alarm Malicious                                | 43   |
| Total                                                      | 3079 |