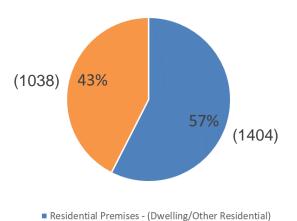

Time Stamp: 20h October 2021

■ Residential Premises - (Dwelling/Other Residential)

■ Non Residential Premises - (Non Residential)

#### (1 October 2020 - 30 September 2021)

**FAAP - False Alarm Apparatus** (Auto Fire Detection Systems)

Non Residential Premises - (Non Residential)

**FAGI - False Alarm Good Intent** 

**FAM - False Alarm Malicious** 