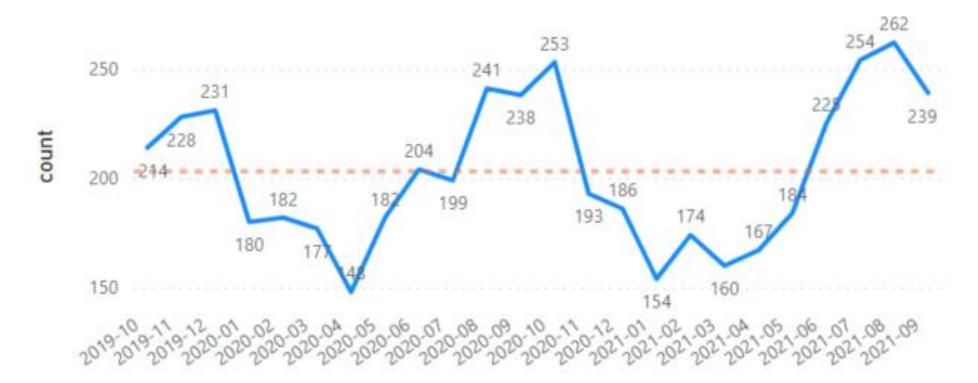

# Total False Alarms From False Alarm Apparatus (Auto Fire Detection Systems) 1 October 2019 - 30 September 2021

Time Stamp: 20<sup>h</sup> October 2021