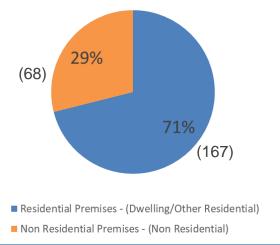

# Breakdown of False Alarms (1 October 2020 - 30 September 2021)

- FAAP -False Alarm Apparatus ( Auto Fire Detection Systems)
- FAGI False Alarm Good Intent
- FAM False Alarm Malicious

| FAAP -False Alarm Apparatus ( Auto Fire Detection Systems) | 2444 |
|------------------------------------------------------------|------|
| FAGI - False Alarm Good Intent                             | 592  |
| FAM - False Alarm Malicious                                | 43   |
| Total                                                      | 3079 |

Time Stamp: 20h October 2021

■ Residential Premises - (Dwelling/Other Residential)

■ Non Residential Premises - (Non Residential)

#### (1 October 2020 - 30 September 2021)

**FAAP - False Alarm Apparatus** (Auto Fire Detection Systems)

Non Residential Premises - (Non Residential)

**FAGI - False Alarm Good Intent** 

**FAM - False Alarm Malicious** 