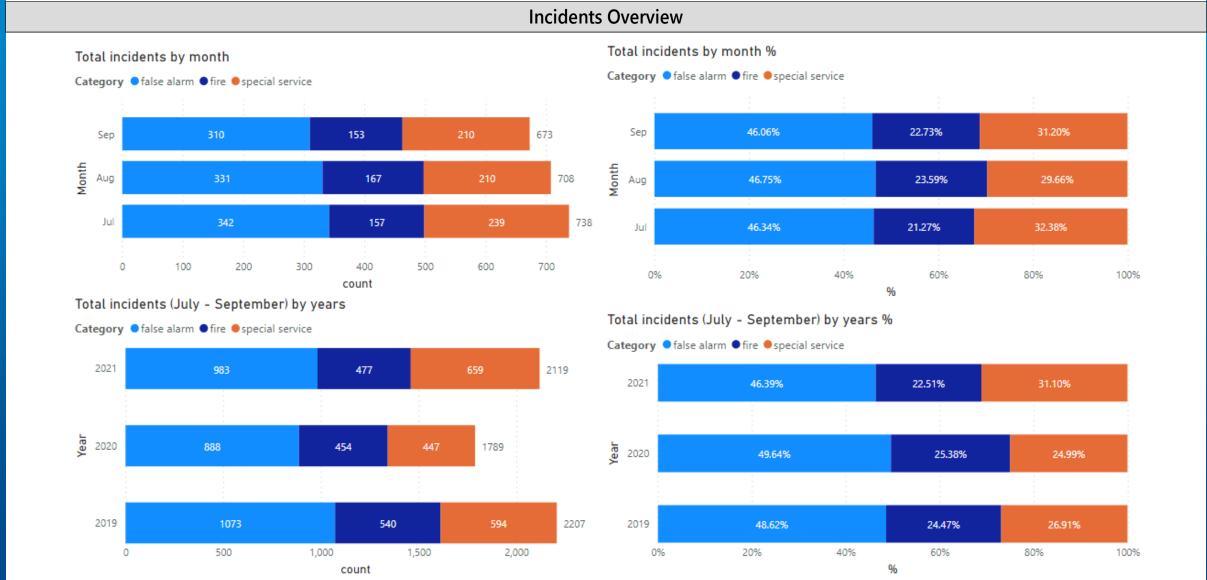

### **Service Delivery Meeting**

September 2021

Reporting (July – September 2021)

Time Stamp: 20th October 2021

Time Stamp: 20<sup>th</sup> October 2021

Top 10 Incidents (July - September)

| Incident Type                            | September | Sept - Aug<br>% diff | August | Aug-July<br>% diff | July | Sept-July<br>% diff |
|------------------------------------------|-----------|----------------------|--------|--------------------|------|---------------------|
| Fire - In Open - Small                   | 74        | -3.90%               | 77     | 10.00%             | 70   | 5.71%               |
| Fire - Residential                       | 12        | -29.41%              | 17     | -32.00%            | 25   | -52.00%             |
| Fire - Vehicle Small                     | 8         | -52.94%              | 17     | -15.00%            | 20   | -60.00%             |
| Misc - FAAP                              | 241       | -8.71%               | 264    | 3.13%              | 256  | -5.86%              |
| Misc - FAGI                              | 60        | -21.05%              | 76     | -12.64%            | 87   | -31.03%             |
| Rescue - Persons Trapped Non Emergency   | 26        | 62.50%               | 16     | -46.67%            | 30   | -13,33%             |
| SS - Assist Ambulance - Gain Entry       | 13        | -13.33%              | 15     | -11.76%            | 17   | -23.53%             |
| SS - Assist Other Agency - Non Emergency | 21        | 16.67%               | 18     | 100.00%            | 9    | 133,33%             |
| SS - Persons Locked Out/In               | 19        | 58.33%               | 12     | -36.84%            | 19   | 0.00%               |
| SS - RTC Scene Safety                    | 26        | 136.36%              | 11     | -38.89%            | 18   | 44.44%              |
| recorded as otb                          | 9         | -57.14%              | 21     | 31.25%             | 16   | -43.75%             |
| Total                                    | 509       | -6.43%               | 544    | -4.06%             | 567  | -10.23%             |

Top 10 incidents (July - September) by years

| Incident Type                          | 2021 | 2021 -<br>2020 %<br>diff | 2020 | 2020 -<br>2019 %<br>diff | 2019 | % diff<br>2021-<br>2019 |
|----------------------------------------|------|--------------------------|------|--------------------------|------|-------------------------|
| Misc - FAAP                            | 761  | 11.42%                   | 683  | -18.79%                  | 841  | -9.51%                  |
| Misc - FAGI                            | 223  | 12.63%                   | 198  | -12.00%                  | 225  | -0.89%                  |
| Fire - In Open - Small                 | 221  | 12.76%                   | 196  | -19.34%                  | 243  | -9.05%                  |
| Rescue - Persons Trapped Non Emergency | 72   | 53.19%                   | 47   | 4.44%                    | 45   | 60.00%                  |
| SS - RTC Scene Safety                  | 55   | 25.00%                   | 44   | -32.31%                  | 65   | -15.38%                 |
| Fire - Residential                     | 54   | -22.86%                  | 70   | 7.69%                    | 65   | -16.92%                 |
| SS - Persons Locked Out/In             | 50   | 72,41%                   | 29   | -9.38%                   | 32   | 56.25%                  |
| recorded as otb                        | 46   | 12,20%                   | 41   | -29.31%                  | 58   | -20.69%                 |
| Fire - Vehicle Small                   | 45   | -4.26%                   | 47   | -16.07%                  | 56   | -19.64%                 |
| SS - Flooding - Inside Premises        | 41   | 41.38%                   | 29   | -63.75%                  | 80   | -48.75%                 |
| Total                                  | 1568 | 13.29%                   | 1384 | -19.06%                  | 1710 | -8.30%                  |