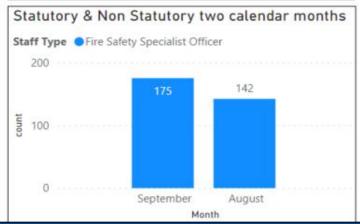

## Protection Activity Completed Jobs

| Regulatory Activity twelve calendar months |                      |                             |                         |                |       |  |  |
|--------------------------------------------|----------------------|-----------------------------|-------------------------|----------------|-------|--|--|
| ProtectionGroup                            | Craven and Harrogate | Hambleton and Richmondshire | Scarborough and Ryedale | York and Selby | Total |  |  |
| Guidance & Advisory                        | 299                  | 119                         | 190                     | 108            | 716   |  |  |
| Statutory & Non Statutory Consultations    | 678                  | 80                          | 592                     | 430            | 1780  |  |  |
| Regulatory Activity                        | 485                  | 199                         | 576                     | 639            | 1899  |  |  |
| Total                                      | 1462                 | 398                         | 1358                    | 1177           | 4395  |  |  |