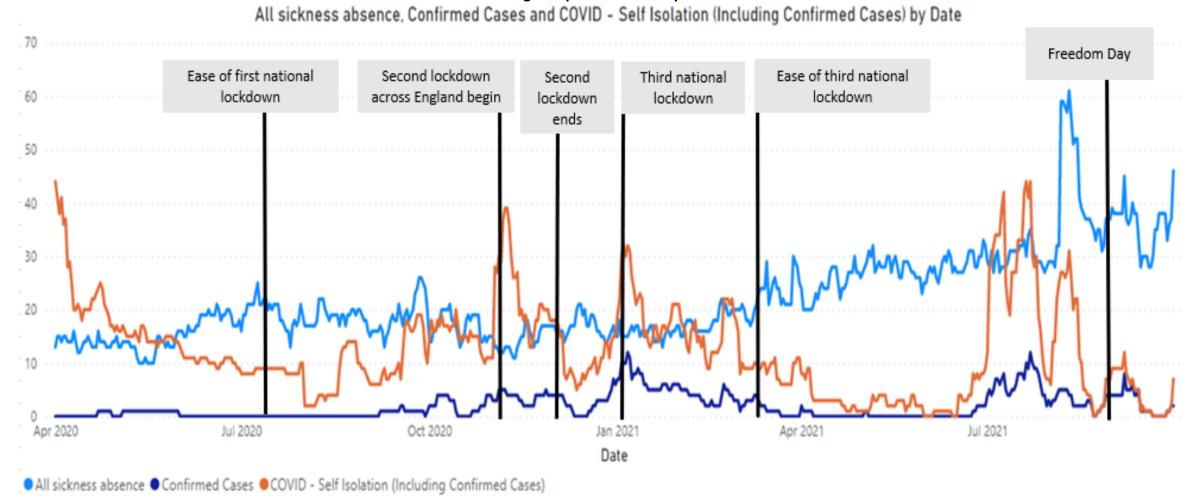

**NORTH YORKSHIRE** 

FIRE & RESCUE SERVICE

Data source: Sickness stats Spreadsheet

Time Stamp: 15th October 2021

#### **Absence Levels Overview**

Data source: Sickness stats Spreadsheet

Time Stamp: 15th October 2021

#### Absence 2021 - July - September

Data source: Availability Data Spreadsheet

Time Stamp: 15th October 2021

Data source: Availability Data Spreadsheet

Time Stamp: 15th October 2021

Data source: Cfrmis

(Community Fire Risk Management Information System) database