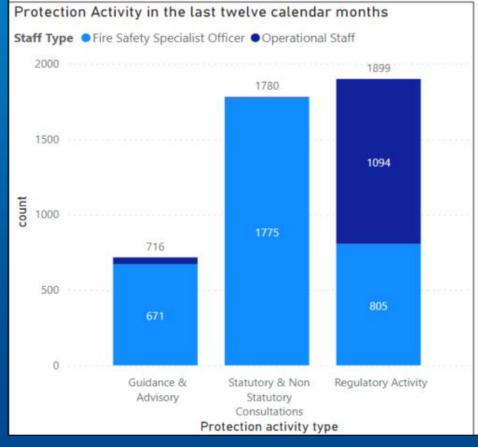

## Protection Activity Completed Jobs

| Regulatory Activity twelve calendar months |                      |                             |                         |                |       |  |  |
|--------------------------------------------|----------------------|-----------------------------|-------------------------|----------------|-------|--|--|
| ProtectionGroup                            | Craven and Harrogate | Hambleton and Richmondshire | Scarborough and Ryedale | York and Selby | Total |  |  |
| Guidance & Advisory                        | 299                  | 119                         | 190                     | 108            | 716   |  |  |
| Statutory & Non Statutory Consultations    | 678                  | 80                          | 592                     | 430            | 1780  |  |  |
| Regulatory Activity                        | 485                  | 199                         | 576                     | 639            | 1899  |  |  |
| Total                                      | 1462                 | 398                         | 1358                    | 1177           | 4395  |  |  |