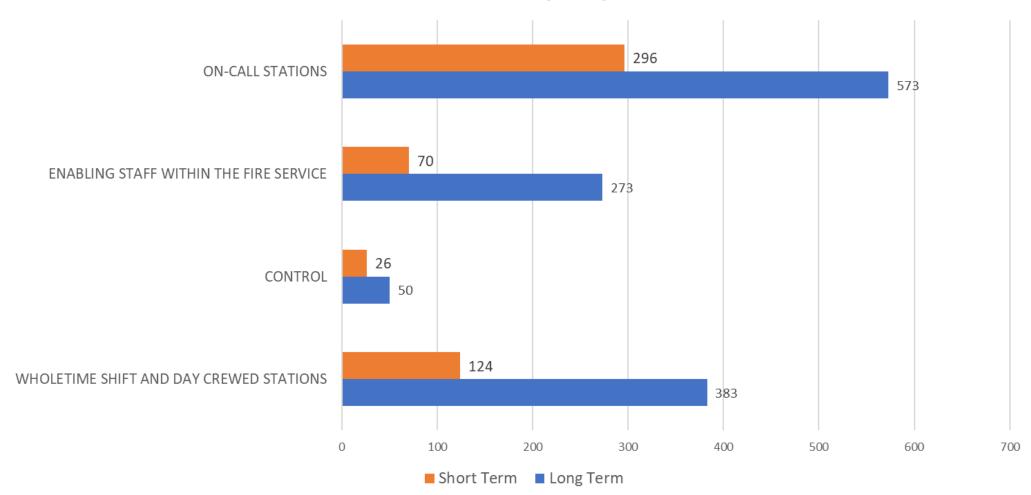

#### Absence 2021 - July - September

Data source: Availability Data Spreadsheet

Time Stamp: 15th October 2021

Data source: Availability Data Spreadsheet

Time Stamp: 15th October 2021

Data source: Cfrmis

(Community Fire Risk Management Information System) database