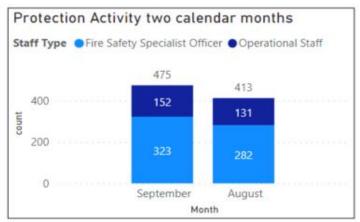

## Protection Activity Completed Jobs

| Regulatory Activity twelve calendar months |                      |                             |                         |                |       |  |  |
|--------------------------------------------|----------------------|-----------------------------|-------------------------|----------------|-------|--|--|
| ProtectionGroup                            | Craven and Harrogate | Hambleton and Richmondshire | Scarborough and Ryedale | York and Selby | Total |  |  |
| Guidance & Advisory                        | 299                  | 119                         | 190                     | 108            | 716   |  |  |
| Statutory & Non Statutory Consultations    | 678                  | 80                          | 592                     | 430            | 1780  |  |  |
| Regulatory Activity                        | 485                  | 199                         | 576                     | 639            | 1899  |  |  |
| Total                                      | 1462                 | 398                         | 1358                    | 1177           | 4395  |  |  |