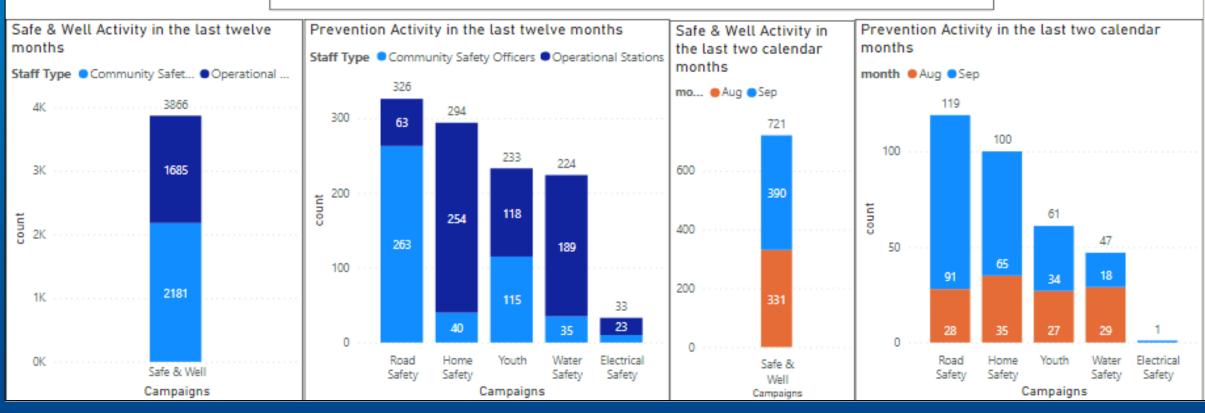

## Prevention Activity Completed Jobs

| Prevention Activity in the last twelve months |                      |                             |                         |                |       |  |  |
|-----------------------------------------------|----------------------|-----------------------------|-------------------------|----------------|-------|--|--|
| Campaign group                                | Craven and Harrogate | Hambleton and Richmondshire | Scarborough and Ryedale | York and Selby | Total |  |  |
| Electrical Safety                             | 10                   |                             | 1                       | 22             | 33    |  |  |
| Home Safety                                   | 30                   | 58                          | 121                     | 85             | 294   |  |  |
| Road Safety                                   | 106                  | 35                          | 152                     | 33             | 326   |  |  |
| Safe & Well                                   | 1184                 | 728                         | 1314                    | 640            | 3866  |  |  |
| Water Safety                                  | 39                   | 41                          | 31                      | 113            | 224   |  |  |
| Youth                                         | 24                   | 129                         | 41                      | 39             | 233   |  |  |
| Total                                         | 1393                 | 991                         | 1660                    | 932            | 4976  |  |  |