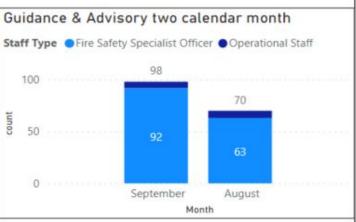

## Protection Activity Completed Jobs

| Regulatory Activity twelve calendar months |                      |                             |                         |                |       |  |  |
|--------------------------------------------|----------------------|-----------------------------|-------------------------|----------------|-------|--|--|
| ProtectionGroup                            | Craven and Harrogate | Hambleton and Richmondshire | Scarborough and Ryedale | York and Selby | Total |  |  |
| Guidance & Advisory                        | 299                  | 119                         | 190                     | 108            | 716   |  |  |
| Statutory & Non Statutory Consultations    | 678                  | 80                          | 592                     | 430            | 1780  |  |  |
| Regulatory Activity                        | 485                  | 199                         | 576                     | 639            | 1899  |  |  |
| Total                                      | 1462                 | 398                         | 1358                    | 1177           | 4395  |  |  |