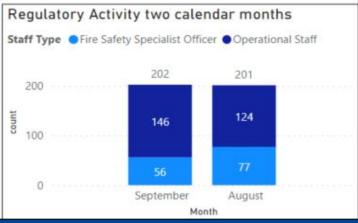

## Protection Activity Completed Jobs

| Regulatory Activity twelve calendar months |                      |                             |                         |                |       |  |  |
|--------------------------------------------|----------------------|-----------------------------|-------------------------|----------------|-------|--|--|
| ProtectionGroup                            | Craven and Harrogate | Hambleton and Richmondshire | Scarborough and Ryedale | York and Selby | Total |  |  |
| Guidance & Advisory                        | 299                  | 119                         | 190                     | 108            | 716   |  |  |
| Statutory & Non Statutory Consultations    | 678                  | 80                          | 592                     | 430            | 1780  |  |  |
| Regulatory Activity                        | 485                  | 199                         | 576                     | 639            | 1899  |  |  |
| Total                                      | 1462                 | 398                         | 1358                    | 1177           | 4395  |  |  |