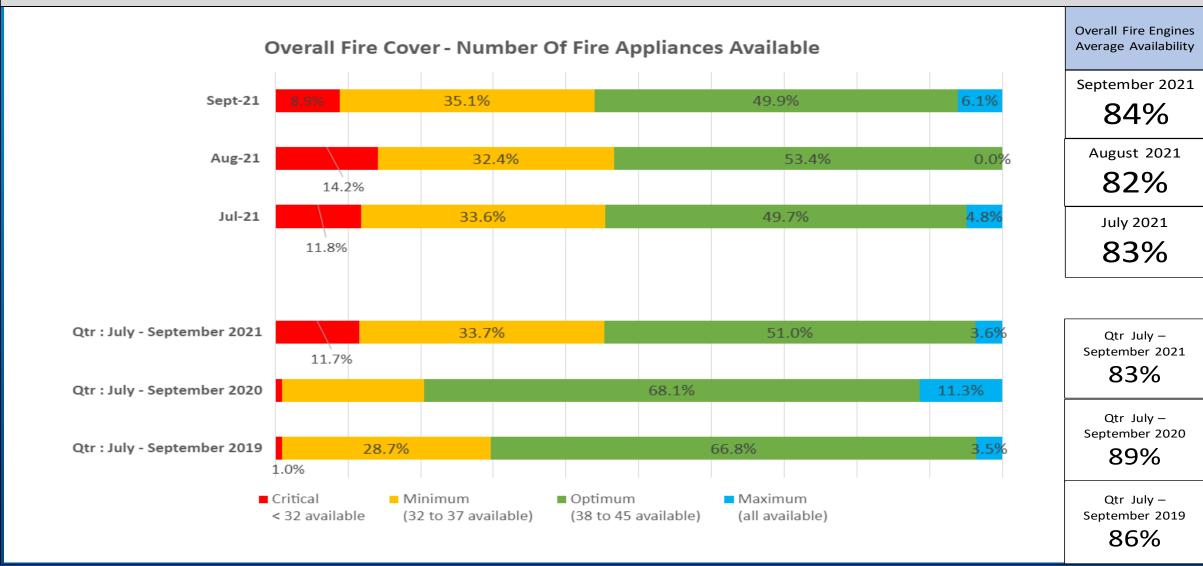

#### Absence 2021 - July - September

Data source: Availability Data Spreadsheet

Time Stamp: 15th October 2021

Data source: Availability Data Spreadsheet

Time Stamp: 15th October 2021

Data source: Cfrmis

(Community Fire Risk Management Information System) database