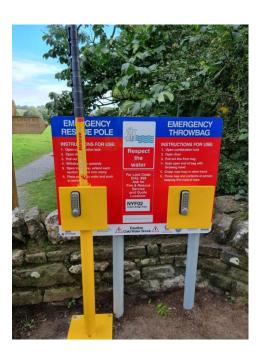

Prevention and Protection review

- What is 'early intervention'?
- Community Risk Profile

DOMESTIC SAFETY

ROAD SAFETY

W A T E R S A F E T Y

A R L Y I N T E R V E N T

C.A.R.E

D I S R U P T I O N S A F E G U A R D I N G C O M M U N I C A T I O N