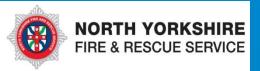

## The On-call system

- 32 of a total of 46 fire engines
- Significant issues relating to availability
- Outdated system is restrictive
- Need to change