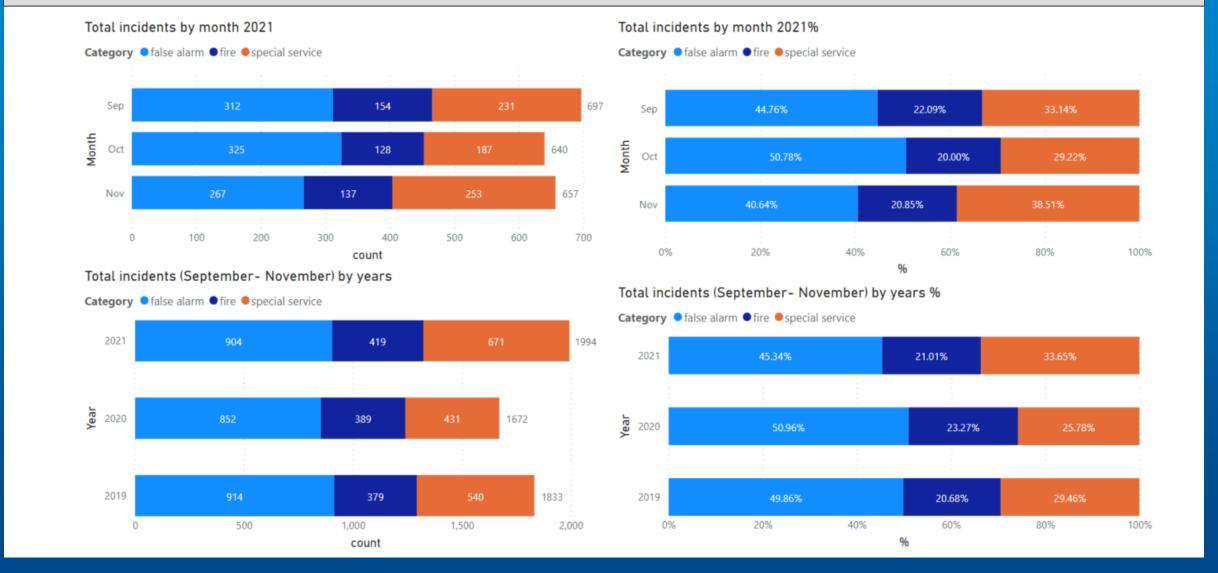

## **Public Accountability Meeting**

December 2021

Reporting (September 2021 – November 2021)

Data source: IRS (Incident reporting system)

Data refreshed: 14th December 2021

#### **Incidents Overview**

Data source: IRS (Incident reporting system)

Data refreshed: 14th December 2021

Top 10 Incidents (September - November) 2021

| Incident Type                               | September | Oct -Sept<br>% diff | October | Nov - Oct<br>% diff | November • | Nov -Sept<br>% diff |
|---------------------------------------------|-----------|---------------------|---------|---------------------|------------|---------------------|
| Misc - FAAP                                 | 242       | 6.61%               | 258     | -13.95%             | 222        | -8.26%              |
| SS - Dangerous Structure                    |           | 0.00%               | 3       | 1866.67%            | 59         | 0.00%               |
| Fire - In Open - Small                      | 74        | -41.89%             | 43      | 20.93%              | 52         | -29.73%             |
| Misc - FAGI                                 | 61        | -18.03%             | 50      | -4.00%              | 48         | -21.31%             |
| Fire - Residential                          | 12        | 166.67%             | 32      | -18.75%             | 26         | 116.67%             |
| SS - RTC Scene Safety                       | 26        | 19.23%              | 31      | -16.13%             | 26         | 0.00%               |
| SS - Assist Other Agency -<br>Emergency     | 16        | -25.00%             | 12      | 41.67%              | 17         | 6.25%               |
| SS - Assist Ambulance -<br>Gain Entry       | 13        | 69.23%              | 22      | -27.27%             | 16         | 23.08%              |
| SS - Assist Other Agency -<br>Non Emergency | 21        | -33.33%             | 14      | 14.29%              | 16         | -23.81%             |
| Rescue - Persons Trapped<br>Non Emergency   | 26        | -38.46%             | 16      | -37.50%             | 10         | -61.54%             |
| Total                                       | 491       | -2.04%              | 481     | 2.29%               | 492        | 0.20%               |

Top 10 Incidents (September - November) by years

| 2021 | 2021 - 2020<br>% diff                                 | 2020        | 2020 - 2019<br>% diff | 2019                                                                                                                                                                                                                                                                                                                                                                                                                                                                                                       | 2021-2019<br>% diff                                                                                                                                                                                                                                |
|------|-------------------------------------------------------|-------------|-----------------------|------------------------------------------------------------------------------------------------------------------------------------------------------------------------------------------------------------------------------------------------------------------------------------------------------------------------------------------------------------------------------------------------------------------------------------------------------------------------------------------------------------|----------------------------------------------------------------------------------------------------------------------------------------------------------------------------------------------------------------------------------------------------|
| 722  | 4.64%                                                 | 690         | -0.43%                | 693                                                                                                                                                                                                                                                                                                                                                                                                                                                                                                        | 4.18%                                                                                                                                                                                                                                              |
| 169  | 43.22%                                                | 118         | -0.84%                | 119                                                                                                                                                                                                                                                                                                                                                                                                                                                                                                        | 42.02%                                                                                                                                                                                                                                             |
| 159  | -5.92%                                                | 169         | -16.34%               | 202                                                                                                                                                                                                                                                                                                                                                                                                                                                                                                        | -21.29%                                                                                                                                                                                                                                            |
| 83   | 93.02%                                                | 43          | -24.56%               | 57                                                                                                                                                                                                                                                                                                                                                                                                                                                                                                         | 45.61%                                                                                                                                                                                                                                             |
| 70   | 16.67%                                                | 60          | -17.81%               | 73                                                                                                                                                                                                                                                                                                                                                                                                                                                                                                         | -4.11%                                                                                                                                                                                                                                             |
| 52   | 73.33%                                                | 30          | 0.00%                 | 30                                                                                                                                                                                                                                                                                                                                                                                                                                                                                                         | 73.33%                                                                                                                                                                                                                                             |
| 41   | -16.33%                                               | 49          | 2.08%                 | 48                                                                                                                                                                                                                                                                                                                                                                                                                                                                                                         | -14.58%                                                                                                                                                                                                                                            |
| 36   | -26.53%                                               | 49          | 32.43%                | 37                                                                                                                                                                                                                                                                                                                                                                                                                                                                                                         | -2.70%                                                                                                                                                                                                                                             |
| 30   | 130.77%                                               | 13          | -62.86%               | 35                                                                                                                                                                                                                                                                                                                                                                                                                                                                                                         | -14.29%                                                                                                                                                                                                                                            |
| 28   | -40.43%                                               | 47          | 11.90%                | 42                                                                                                                                                                                                                                                                                                                                                                                                                                                                                                         | -33.33%                                                                                                                                                                                                                                            |
| 1390 | 9.62%                                                 | 1268        | -5.09%                | 1336                                                                                                                                                                                                                                                                                                                                                                                                                                                                                                       | 4.04%                                                                                                                                                                                                                                              |
|      | 722<br>169<br>159<br>83<br>70<br>52<br>41<br>36<br>30 | % diff  722 | % diff  722           | % diff       % diff         722       4.64%       690       -0.43%         169       43.22%       118       -0.84%         159       -5.92%       169       -16.34%         83       93.02%       43       -24.56%         70       16.67%       60       -17.81%         52       73.33%       30       0.00%         41       -16.33%       49       2.08%         36       -26.53%       49       32.43%         30       130.77%       13       -62.86%         28       -40.43%       47       11.90% | % diff % diff  722 4.64% 690 -0.43% 693  169 43.22% 118 -0.84% 119  159 -5.92% 169 -16.34% 202  83 93.02% 43 -24.56% 57  70 16.67% 60 -17.81% 73  52 73.33% 30 0.00% 30  41 -16.33% 49 2.08% 48  36 -26.53% 49 32.43% 37  30 130.77% 13 -62.86% 35 |