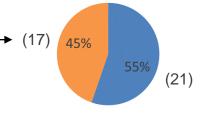

Residential Premises - (Dwelling/Other Residential)
 Non Residential Premises - (Non Residential)

#### **FAM - False Alarm Malicious**

■ Residential Premises - (Dwelling/Other Residential)

■ Non Residential Premises - (Non Residential)

Data source: Sickness stats Spreadsheet Data refreshed: 13<sup>th</sup> December 2021