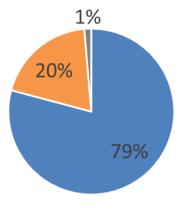

#### **FAM - False Alarm Malicious**

■ Residential Premises - (Dwelling/Other Residential)

■ Non Residential Premises - (Non Residential)

Data source: Sickness stats Spreadsheet Data refreshed: 13<sup>th</sup> December 2021