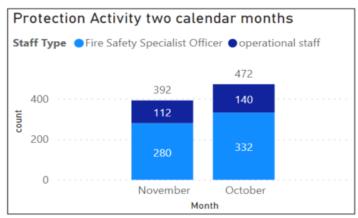

|----------------|------------|
| ProtectionGroup                         | Craven and Harrogate | Hambleton and Richmondshire | Scarborough and Ryedale | York and Selby | Total<br>▼ |
| Regulatory Activity                     | 504                  | 205                         | 587                     | 784            | 2080       |
| Statutory & Non Statutory Consultations | 653                  | 101                         | 595                     | 433            | 1782       |
| Guidance & Advisory                     | 353                  | 131                         | 197                     | 117            | 798        |
| Total                                   | 1510                 | 437                         | 1379                    | 1334           | 4660       |











Data source: Cfrmis

(Community Fire Risk Management Information System) database

Data refreshed: 13th December 2021

# Prevention Activity Completed Jobs



| Prevention Act    | ivity in the last twe | lve months                  |                         |                |            |
|-------------------|-----------------------|-----------------------------|-------------------------|----------------|------------|
| Campaign group    | Craven and Harrogate  | Hambleton and Richmondshire | Scarborough and Ryedale | York and Selby | Total<br>▼ |
| Safe & Well       | 1182                  | 753                         | 1385                    | 708            | 4028       |
| Home Safety       | 44                    | 66                          | 161                     | 123