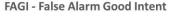

## False Alarm From Automatic Fire alarm

Data source: IRS (Incident reporting system)

Data refreshed: 13th December 2021

- FAGI False Alarm Good Intent
- FAM False Alarm Malicious

| FAAP -False Alarm Apparatus ( Auto Fire |      |
|-----------------------------------------|------|
| Detection Systems)                      | 2471 |
| FAGI - False Alarm Good Intent          | 609  |
| FAM - False Alarm Malicious             | 42   |
| Total                                   | 3122 |