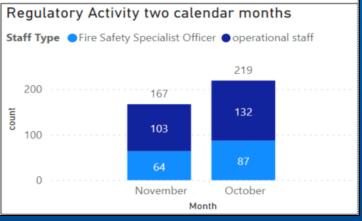

## Protection Activity Completed Jobs

| Regulatory Activity twelve calend       | ar months            |                             |                         |                |            |
|-----------------------------------------|----------------------|-----------------------------|-------------------------|----------------|------------|
| ProtectionGroup                         | Craven and Harrogate | Hambleton and Richmondshire | Scarborough and Ryedale | York and Selby | Total<br>▼ |
| Regulatory Activity                     | 504                  | 205                         | 587                     | 784            | 2080       |
| Statutory & Non Statutory Consultations | 653                  | 101                         | 595                     | 433            | 1782       |
| Guidance & Advisory                     | 353                  | 131                         | 197                     | 117            | 798        |
| Total                                   | 1510                 | 437                         | 1379                    | 1334           | 4660       |