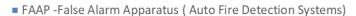

## False Alarm From Automatic Fire alarm

Data source: IRS (Incident reporting system)

Data refreshed: 13th December 2021

- FAGI False Alarm Good Intent
- FAM False Alarm Malicious

| FAAP -False Alarm Apparatus ( Auto Fire |      |
|-----------------------------------------|------|
| Detection Systems)                      | 2471 |
| FAGI - False Alarm Good Intent          | 609  |
| FAM - False Alarm Malicious             | 42   |
| Total                                   | 3122 |

Residential Premises - (Dwelling/Other Residential)
 Non Residential Premises - (Non Residential)