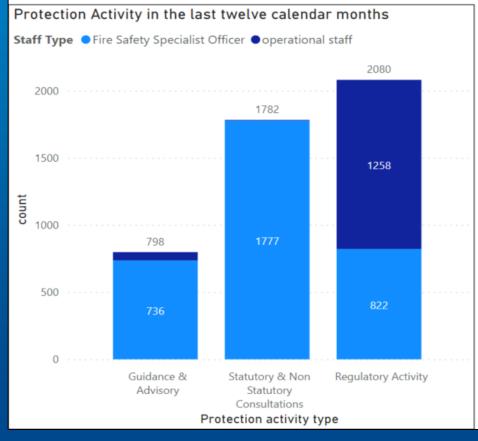

## Protection Activity Completed Jobs

| Regulatory Activity twelve calend       | ar months            |                             |                         |                |            |
|-----------------------------------------|----------------------|-----------------------------|-------------------------|----------------|------------|
| ProtectionGroup                         | Craven and Harrogate | Hambleton and Richmondshire | Scarborough and Ryedale | York and Selby | Total<br>▼ |
| Regulatory Activity                     | 504                  | 205                         | 587                     | 784            | 2080       |
| Statutory & Non Statutory Consultations | 653                  | 101                         | 595                     | 433            | 1782       |
| Guidance & Advisory                     | 353                  | 131                         | 197                     | 117            | 798        |
| Total                                   | 1510                 | 437                         | 1379                    | 1334           | 4660       |