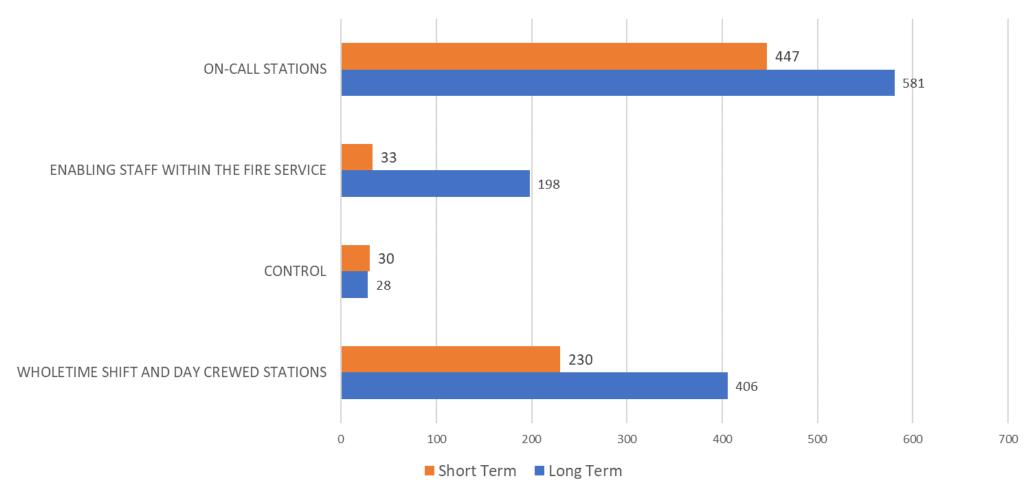

### **Absence 2021 - September - November**

Data source: Availability Data Spreadsheet Data refreshed: 13th December 2021