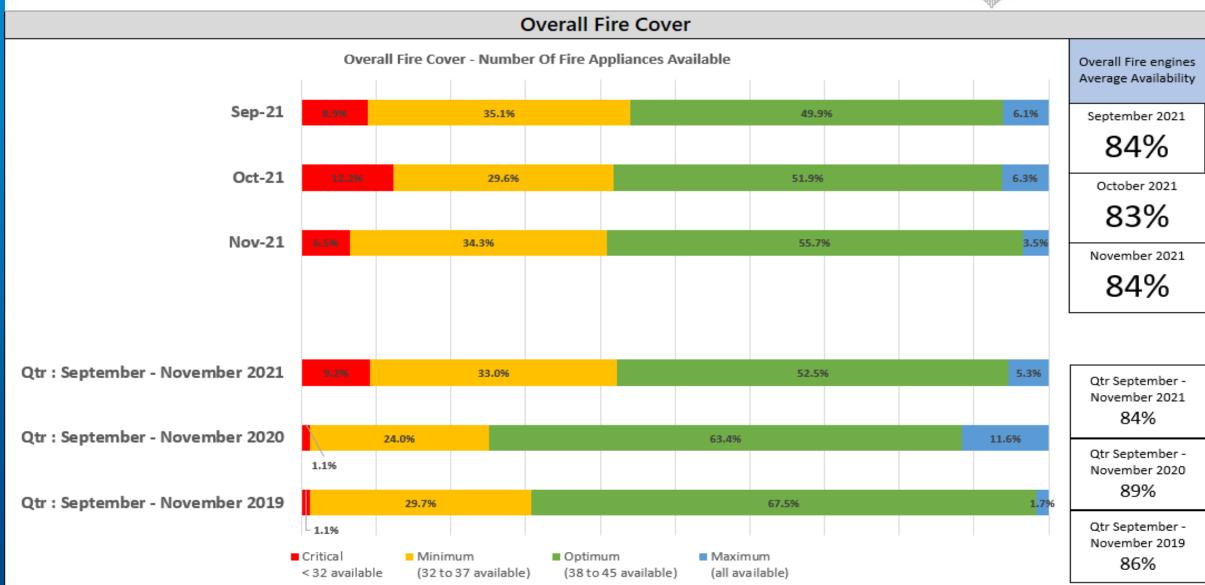

Qtr September -November 2021 77%

Qtr September -November 2020 84%

Qtr September -November 2019 81% Data source: Cfrmis

(Community Fire Risk Management Information System) database

Data refreshed: 13th December 2021