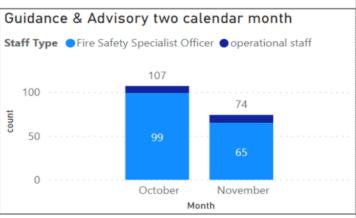

-------------|------------|
| ProtectionGroup                         | Craven and Harrogate | Hambleton and Richmondshire | Scarborough and Ryedale | York and Selby | Total<br>▼ |
| Regulatory Activity                     | 504                  | 205                         | 587                     | 784            | 2080       |
| Statutory & Non Statutory Consultations | 653                  | 101                         | 595                     | 433            | 1782       |
| Guidance & Advisory                     | 353                  | 131                         | 197                     | 117            | 798        |
| Total                                   | 1510                 | 437                         | 1379                    | 1334           | 4660       |











Data source: Cfrmis

(Community Fire Risk Management Information System) database

Data refreshed: 13th December 2021

# Prevention Activity Completed Jobs



| Prevention Act    | ivity in the last twe | lve months                  |                         |                |            |
|-------------------|-----------------------|-----------------------------|-------------------------|----------------|------------|
| Campaign group    | Craven and Harrogate  | Hambleton and Richmondshire | Scarborough and Ryedale | York and Selby | Total<br>▼ |
| Safe & Well       | 1182                  | 753                         | 1385                    | 708            | 4028       |
| Home Safety       | 44                    | 66                          | 161                     | 123