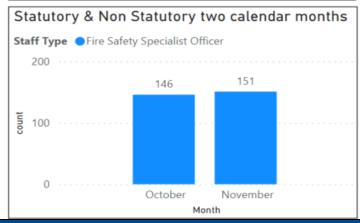

---------------|------------|
| ProtectionGroup                         | Craven and Harrogate | Hambleton and Richmondshire | Scarborough and Ryedale | York and Selby | Total<br>▼ |
| Regulatory Activity                     | 504                  | 205                         | 587                     | 784            | 2080       |
| Statutory & Non Statutory Consultations | 653                  | 101                         | 595                     | 433            | 1782       |
| Guidance & Advisory                     | 353                  | 131                         | 197                     | 117            | 798        |
| Total                                   | 1510                 | 437                         | 1379                    | 1334           | 4660       |











Data source: Cfrmis

(Community Fire Risk Management Information System) database

Data refreshed: 13th December 2021

# Prevention Activity Completed Jobs



| Prevention Act    | ivity in the last twe | lve months                  |                         |                |            |
|-------------------|-----------------------|-----------------------------|-------------------------|----------------|------------|
| Campaign group    | Craven and Harrogate  | Hambleton and Richmondshire | Scarborough and Ryedale | York and Selby | Total<br>▼ |
| Safe & Well       | 1182                  | 753                         | 1385                    | 708            | 4028       |
| Home Safety       | 44                    | 66                          | 161                     | 123