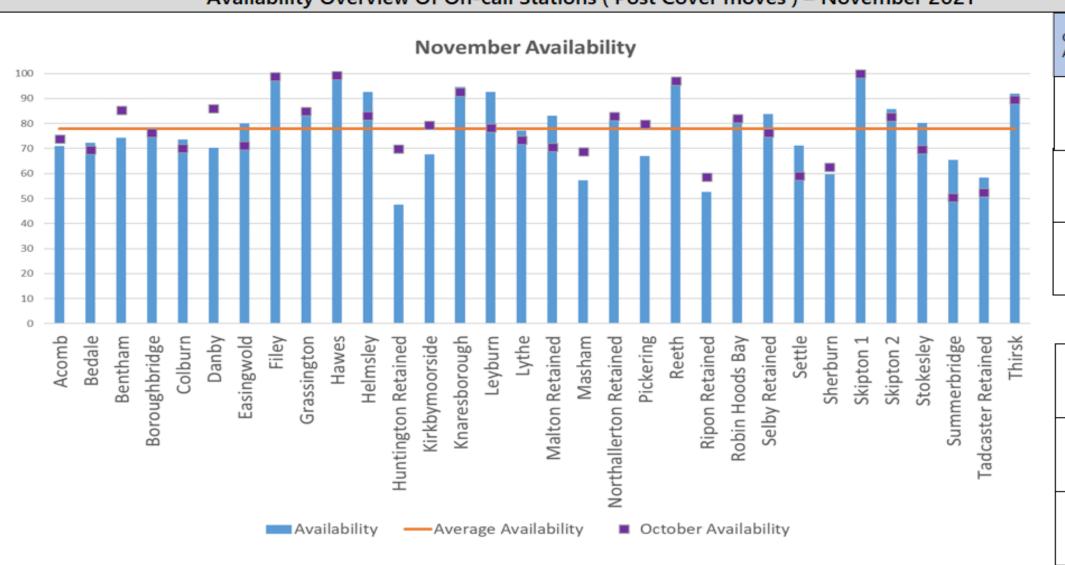

### Availability Overview Of On-call Stations ( Post Cover moves ) – November 2021

On Call Fire Engines Average Availability

September 2021

77%

October 2021

77%

November 2021

78%