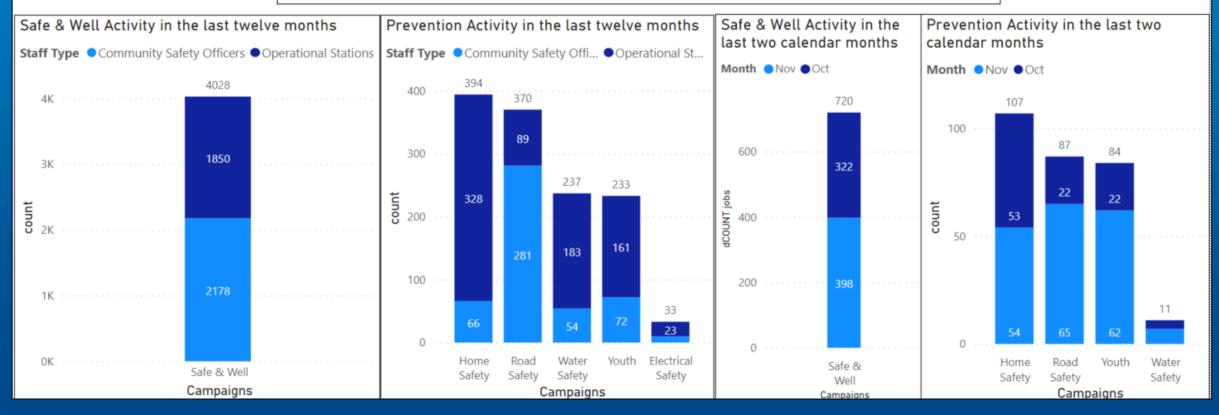

## Protection Activity Completed Jobs

| Regulatory Activity twelve calend       | ar months            |                             |                         |                |            |
|-----------------------------------------|----------------------|-----------------------------|-------------------------|----------------|------------|
| ProtectionGroup                         | Craven and Harrogate | Hambleton and Richmondshire | Scarborough and Ryedale | York and Selby | Total<br>▼ |
| Regulatory Activity                     | 504                  | 205                         | 587                     | 784            | 2080       |
| Statutory & Non Statutory Consultations | 653                  | 101                         | 595                     | 433            | 1782       |
| Guidance & Advisory                     | 353                  | 131                         | 197                     | 117            | 798        |
| Total                                   | 1510                 | 437                         | 1379                    | 1334           | 4660       |

# Prevention Activity Completed Jobs

| Prevention Act    | ivity in the last twe | lve months                  |                         |                |            |
|-------------------|-----------------------|-----------------------------|-------------------------|----------------|------------|
| Campaign group    | Craven and Harrogate  | Hambleton and Richmondshire | Scarborough and Ryedale | York and Selby | Total<br>▼ |
| Safe & Well       | 1182                  | 753                         | 1385                    | 708            | 4028       |
| Home Safety       | 44                    | 66                          | 161                     | 123            | 394        |
| Road Safety       | 117                   | 48                          | 154                     | 51             | 370        |
| Water Safety      | 40                    | 41                          | 32                      | 124            | 237        |
| Youth             | 43                    | 72                          | 55                      | 63             | 233        |
| Electrical Safety | 10                    |                             | 1                       | 22             | 33         |
| Total             | 1436                  | 980                         | 1788                    | 1091           | 5295       |