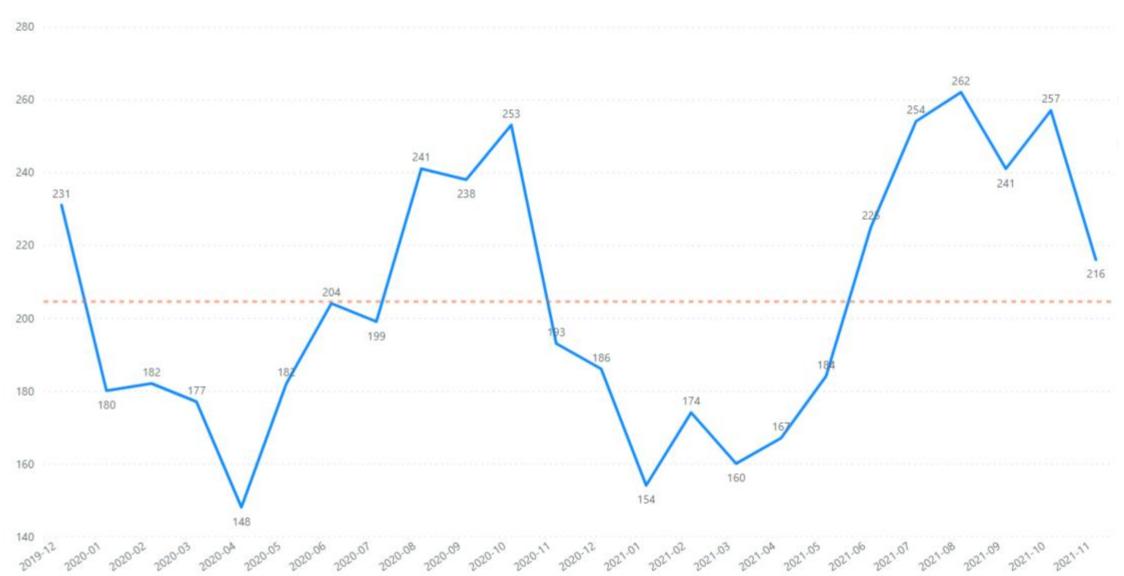

Data source: IRS (Incident

reporting system)

Data refreshed: 13<sup>th</sup> December 2021