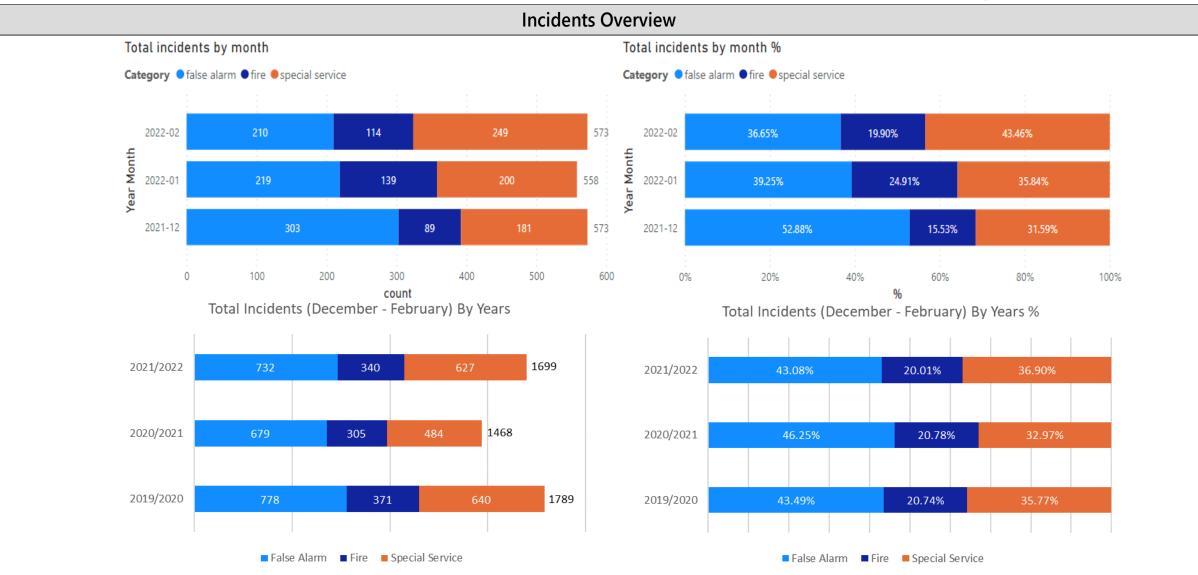

## **Public Accountability Meeting**

March 2022

Reporting (December 2021 – February 2022)

Data refreshed: 10<sup>th</sup> March 2022

Data refreshed: 10<sup>th</sup> March 2022

Top 10 Incidents (December - February)