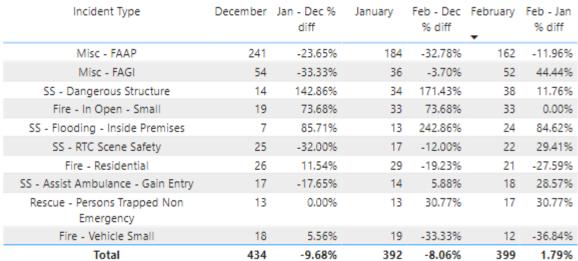

FAAP: False Alarm Apparatus (Fire Detection)

FAGI: False Alarm Good Intent FAM: False Alarm Malicious

SS: Special Service

#### By Years

| Top 10 Incidents                   | 2019/2020 | 2019/2020 - 2020/2021 - diff % | 2020/2021 | 2020/2021 - 2021/2022 -<br>diff % | 2021/2022 | 2019/2020 - 2021/2022 -<br>diff % |
|------------------------------------|-----------|--------------------------------|-----------|-----------------------------------|-----------|-----------------------------------|
| Misc - FAAP                        | 598       | -13%                           | 519       | 13%                               | 587       | -2%                               |
| Misc - FAGI                        | 180       | -13%                           | 157       | -10%                              | 142       | -21%                              |
| Fire - In Open - Small             | 88        | -42%                           | 51        | 67%                               | 85        | -3%                               |
| Fire - Residential                 | 73        | -4%                            | 70        | 9%                                | 76        | 4%                                |
| SS - RTC Scene Safety              | 58        | 2%                             | 59        | 8%                                | 64        | 10%                               |
| SS - Flooding - Inside Premises    | 72        | -33%                           | 48        | -8%                               | 44        | -39%                              |
| Fire - Chimney (Occupier)          | 55        | -9%                            | 50        | -24%                              | 38        | -31%                              |
| SS - Dangerous Structure           | 41        | -63%                           | 15        | 473%                              | 86        | 110%                              |
| Fire - Vehicle Small               | 44        | -5%                            | 42        | 17%                               | 49        | 11%                               |
| SS - Assist Ambulance - Gain Entry | 41        | -15%                           | 35        | 40%                               | 49        | 20%                               |