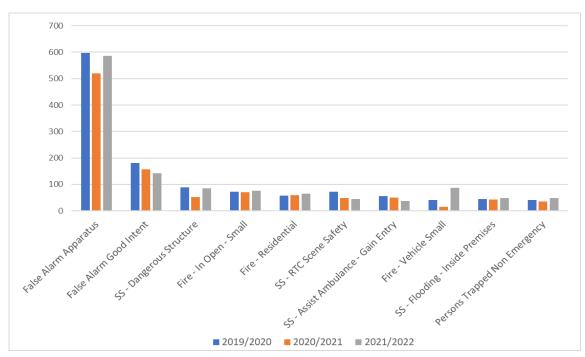

#### By Years

| Top 10 Incidents                   | 2019/2020 | 2019/2020 - 2020/2021 - diff % | 2020/2021 | 2020/2021 - 2021/2022 -<br>diff % | 2021/2022 | 2019/2020 - 2021/2022 -<br>diff % |
|------------------------------------|-----------|--------------------------------|-----------|-----------------------------------|-----------|-----------------------------------|
| Misc - FAAP                        | 598       | -13%                           | 519       | 13%                               | 587       | -2%                               |
| Misc - FAGI                        | 180       | -13%                           | 157       | -10%                              | 142       | -21%                              |
| Fire - In Open - Small             | 88        | -42%                           | 51        | 67%                               | 85        | -3%                               |
| Fire - Residential                 | 73        | -4%                            | 70        | 9%                                | 76        | 4%                                |
| SS - RTC Scene Safety              | 58        | 2%                             | 59        | 8%                                | 64        | 10%                               |
| SS - Flooding - Inside Premises    | 72        | -33%                           | 48        | -8%                               | 44        | -39%                              |
| Fire - Chimney (Occupier)          | 55        | -9%                            | 50        | -24%                              | 38        | -31%                              |
| SS - Dangerous Structure           | 41        | -63%                           | 15        | 473%                              | 86        | 110%                              |
| Fire - Vehicle Small               | 44        | -5%                            | 42        | 17%                               | 49        | 11%                               |
| SS - Assist Ambulance - Gain Entry | 41        | -15%                           | 35        | 40%                               | 49        | 20%                               |

### Top 10 incident types

Data totals for the 3 months December to February 2019/20, 2020/21 and 2021/22

Data totals for the 3 months December 2021 to February 2022

Data refreshed: 11th March 2022