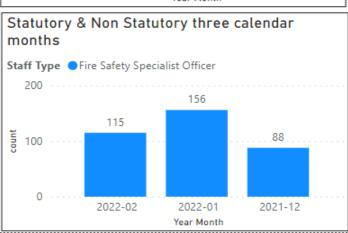

# Protection Activity Completed Jobs

12 calendar months 1/03/2021– 28/02/2022

| Regulatory Activity twelve calendar months |                      |                             |                         |                |            |  |  |  |  |
|--------------------------------------------|----------------------|-----------------------------|-------------------------|----------------|------------|--|--|--|--|
| ProtectionGroup                            | Craven and Harrogate | Hambleton and Richmondshire | Scarborough and Ryedale | York and Selby | Total<br>▼ |  |  |  |  |
| Regulatory Activity                        | 429                  | 157                         | 533                     | 695            | 1814       |  |  |  |  |
| Statutory & Non Statutory Consultations    | 643                  | 105                         | 601                     | 443            | 1792       |  |  |  |  |
| Guidance & Advisory                        | 473                  | 151                         | 205                     | 132            | 961        |  |  |  |  |
| Total                                      | 1545                 | 413                         | 1339                    | 1270           | 4567       |  |  |  |  |

Data source: Community Fire Risk Management Information System

Data refreshed: 10<sup>th</sup> March 2022