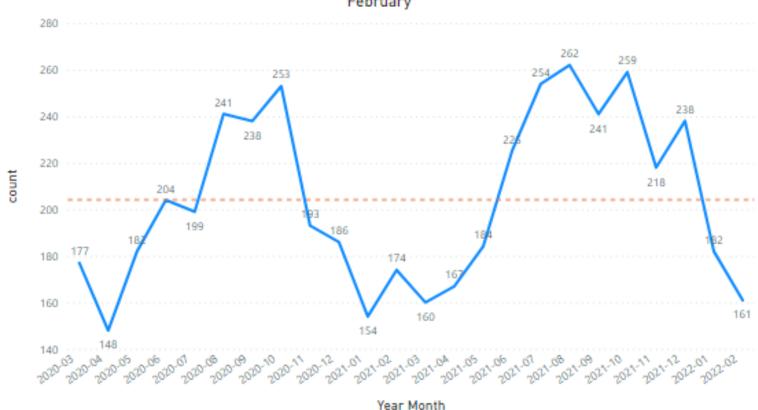

#### **False Alarm From Automatic Fire Alarm**

Total False Alarms From False Alarm Apparatus (Auto Fire Detection Systems) 1 March 2020 - 28 February

Data refreshed: 10<sup>th</sup> March 2022