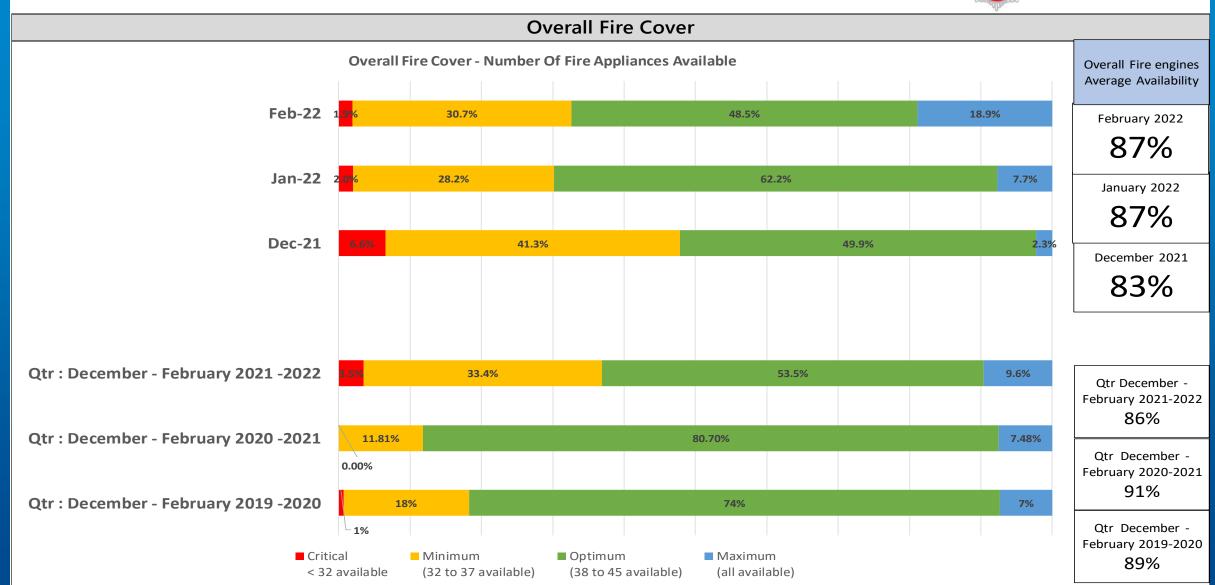

#### Availability Overview Of On-call Stations ( Post Cover moves ) – February 2022

On Call Fire Engines Average Availability

February 2022

80%

January 2022

82%

December 2021

76%

 $\begin{array}{c} \text{Qtr December -} \\ \text{February 2021-2022} \\ \hline 79\% \end{array}$ 

Qtr December - February 2020-2021 88%

Qtr December -February 2019-2020 **84**% Data source: Community Fire Risk Management Information System