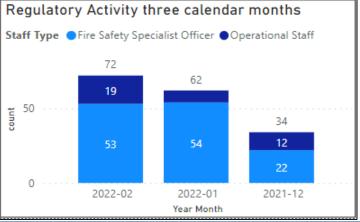

# Protection Activity Completed Jobs

12 calendar months 1/03/2021– 28/02/2022

| Regulatory Activity twelve calendar months |                      |                             |                         |                |            |  |  |  |  |
|--------------------------------------------|----------------------|-----------------------------|-------------------------|----------------|------------|--|--|--|--|
| ProtectionGroup                            | Craven and Harrogate | Hambleton and Richmondshire | Scarborough and Ryedale | York and Selby | Total<br>▼ |  |  |  |  |
| Regulatory Activity                        | 429                  | 157                         | 533                     | 695            | 1814       |  |  |  |  |
| Statutory & Non Statutory Consultations    | 643                  | 105                         | 601                     | 443            | 1792       |  |  |  |  |
| Guidance & Advisory                        | 473                  | 151                         | 205                     | 132            | 961        |  |  |  |  |
| Total                                      | 1545                 | 413                         | 1339                    | 1270           | 4567       |  |  |  |  |