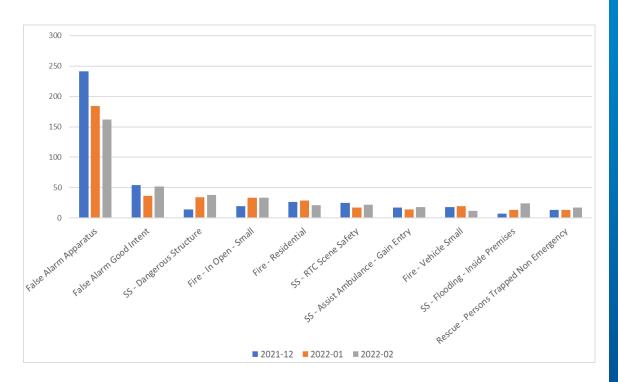

### Top 10 incident types

Data totals for the 3 months December to February 2019/20, 2020/21 and 2021/22

Data totals for the 3 months December 2021 to February 2022

Data refreshed: 11th March 2022