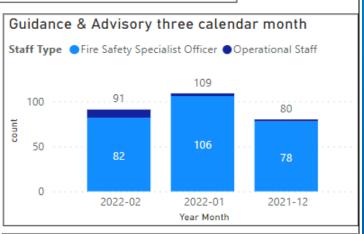

# Protection Activity Completed Jobs

12 calendar months 1/03/2021– 28/02/2022

| Regulatory Activity twelve calendar months |                      |                             |                         |                |            |  |  |  |  |
|--------------------------------------------|----------------------|-----------------------------|-------------------------|----------------|------------|--|--|--|--|
| ProtectionGroup                            | Craven and Harrogate | Hambleton and Richmondshire | Scarborough and Ryedale | York and Selby | Total<br>▼ |  |  |  |  |
| Regulatory Activity                        | 429                  | 157                         | 533                     | 695            | 1814       |  |  |  |  |
| Statutory & Non Statutory Consultations    | 643                  | 105                         | 601                     | 443            | 1792       |  |  |  |  |
| Guidance & Advisory                        | 473                  | 151                         | 205                     | 132            | 961        |  |  |  |  |
| Total                                      | 1545                 | 413                         | 1339                    | 1270           | 4567       |  |  |  |  |