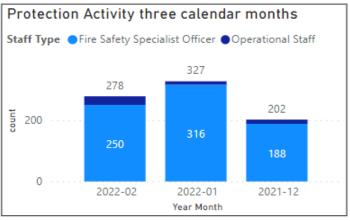

# Protection Activity Completed Jobs

12 calendar months 1/03/2021– 28/02/2022

| Regulatory Activity twelve calendar months |                      |                             |                         |                |            |  |  |  |  |
|--------------------------------------------|----------------------|-----------------------------|-------------------------|----------------|------------|--|--|--|--|
| ProtectionGroup                            | Craven and Harrogate | Hambleton and Richmondshire | Scarborough and Ryedale | York and Selby | Total<br>▼ |  |  |  |  |
| Regulatory Activity                        | 429                  | 157                         | 533                     | 695            | 1814       |  |  |  |  |
| Statutory & Non Statutory Consultations    | 643                  | 105                         | 601                     | 443            | 1792       |  |  |  |  |
| Guidance & Advisory                        | 473                  | 151                         | 205                     | 132            | 961        |  |  |  |  |
| Total                                      | 1545                 | 413                         | 1339                    | 1270           | 4567       |  |  |  |  |

Data source: Community Fire Risk Management Information System

Data refreshed: 10<sup>th</sup> March 2022