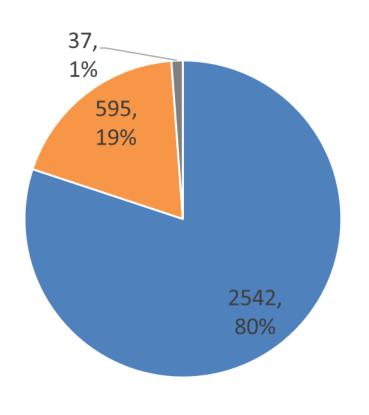

### Breakdown of False Alarms March 2021 – February 2022

Data source: Availability data spreadsheet

Data refreshed: 10<sup>th</sup> March 2022

Data source: Availability data spreadsheet

Data refreshed: 10<sup>th</sup> March 2022