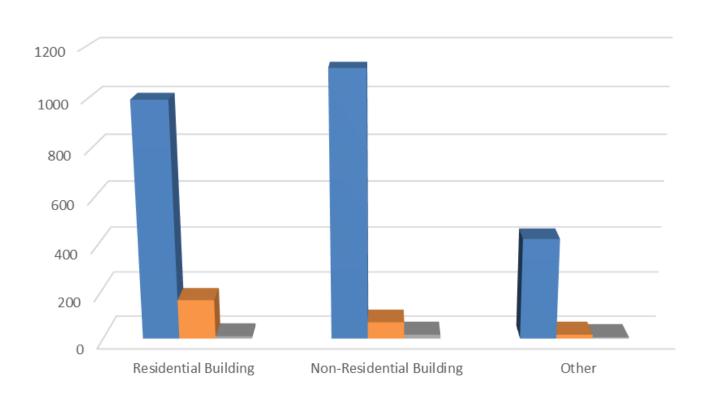

### Top 10 incident types

Data totals for the 3 months December to February 2019/20, 2020/21 and 2021/22

Data totals for the 3 months December 2021 to February 2022

Data refreshed: 11th March 2022

#### By Years

| Top 10 Incidents                   | 2019/2020 | 2019/2020 - 2020/2021 - diff % | 2020/2021 | 2020/2021 - 2021/2022 -<br>diff % | 2021/2022 | 2019/2020 - 2021/2022 -<br>diff % |
|------------------------------------|-----------|--------------------------------|-----------|-----------------------------------|-----------|-----------------------------------|
| Misc - FAAP                        | 598       | -13%                           | 519       | 13%                               | 587       | -2%                               |
| Misc - FAGI                        | 180       | -13%                           | 157       | -10%                              | 142       | -21%                              |
| Fire - In Open - Small             | 88        | -42%                           | 51        | 67%                               | 85        | -3%                               |
| Fire - Residential                 | 73        | -4%                            | 70        | 9%                                | 76        | 4%                                |
| SS - RTC Scene Safety              | 58        | 2%                             | 59        | 8%                                | 64        | 10%                               |
| SS - Flooding - Inside Premises    | 72        | -33%                           | 48        | -8%                               | 44        | -39%                              |
| Fire - Chimney (Occupier)          | 55        | -9%                            | 50        | -24%                              | 38        | -31%                              |
| SS - Dangerous Structure           | 41        | -63%                           | 15        | 473%                              | 86        | 110%                              |
| Fire - Vehicle Small               | 44        | -5%                            | 42        | 17%                               | 49        | 11%                               |
| SS - Assist Ambulance - Gain Entry | 41        | -15%                           | 35        | 40%                               | 49        | 20%                               |