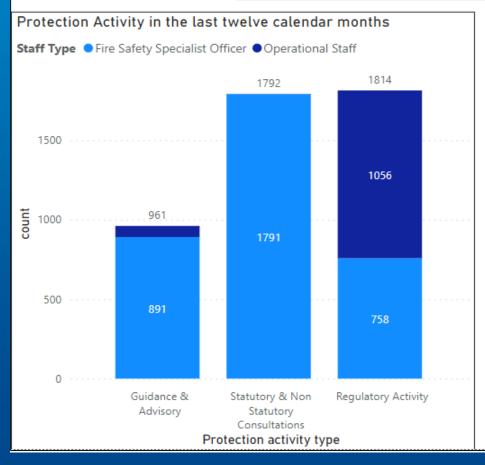

# Protection Activity Completed Jobs

12 calendar months 1/03/2021– 28/02/2022

| Regulatory Activity twelve calendar months |                      |                             |                         |                |            |  |  |  |  |
|--------------------------------------------|----------------------|-----------------------------|-------------------------|----------------|------------|--|--|--|--|
| ProtectionGroup                            | Craven and Harrogate | Hambleton and Richmondshire | Scarborough and Ryedale | York and Selby | Total<br>▼ |  |  |  |  |
| Regulatory Activity                        | 429                  | 157                         | 533                     | 695            | 1814       |  |  |  |  |
| Statutory & Non Statutory Consultations    | 643                  | 105                         | 601                     | 443            | 1792       |  |  |  |  |
| Guidance & Advisory                        | 473                  | 151                         | 205                     | 132            | 961        |  |  |  |  |
| Total                                      | 1545                 | 413                         | 1339                    | 1270           | 4567       |  |  |  |  |

Data source: Community Fire Risk Management Information System

Data refreshed: 10<sup>th</sup> March 2022