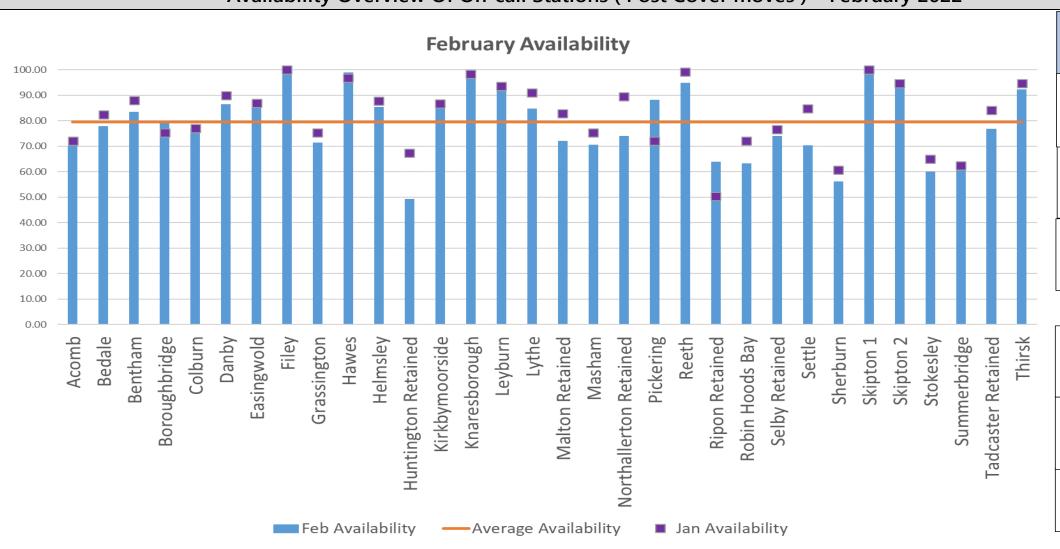

#### Availability Overview Of On-call Stations ( Post Cover moves ) – February 2022

On Call Fire Engines Average Availability

February 2022

80%

January 2022

82%

December 2021

76%

 $\begin{array}{c} \text{Qtr December -} \\ \text{February 2021-2022} \\ \hline 79\% \end{array}$ 

Qtr December - February 2020-2021 88%

Qtr December -February 2019-2020 **84**% Data source: Community Fire Risk Management Information System