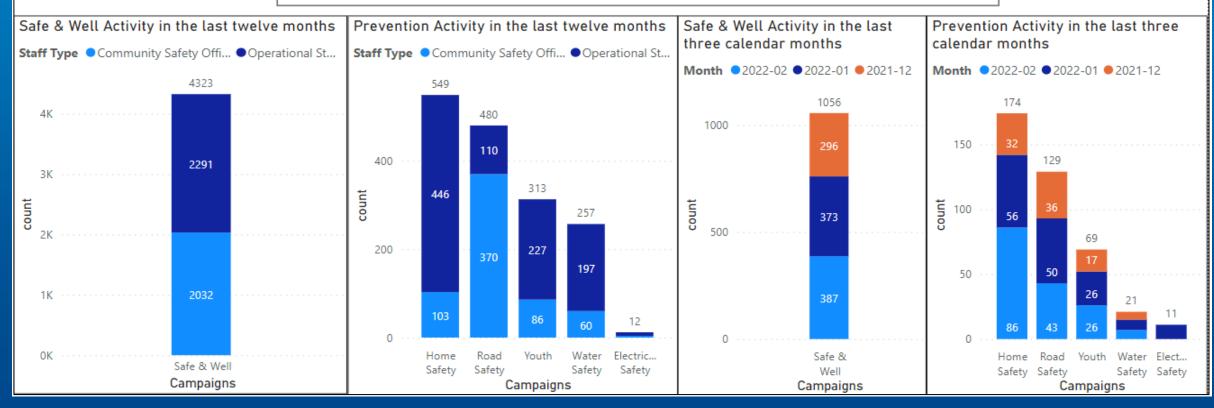

# Prevention Activity Completed Jobs

12 calendar months 1/03/2021–28/02/2022

| Prevention Activity in the last twelve months |                      |                             |                         |                |            |  |  |
|-----------------------------------------------|----------------------|-----------------------------|-------------------------|----------------|------------|--|--|
| Campaign group                                | Craven and Harrogate | Hambleton and Richmondshire | Scarborough and Ryedale | York and Selby | Total<br>▼ |  |  |
| Safe & Well                                   | 1184                 | 846                         | 1375                    | 918            | 4323       |  |  |
| Home Safety                                   | 95                   | 98                          | 203                     | 153            | 549        |  |  |
| Road Safety                                   | 182                  | 63                          | 172                     | 63             | 480        |  |  |
| Youth                                         | 57                   | 102                         | 72                      | 82             | 313        |  |  |
| Water Safety                                  | 47                   | 41                          | 36                      | 133            | 257        |  |  |
| Electrical Safety                             | 5                    | 4                           | 1                       | 2              | 12         |  |  |
| Total                                         | 1570                 | 1154                        | 1859                    | 1351           | 5934       |  |  |