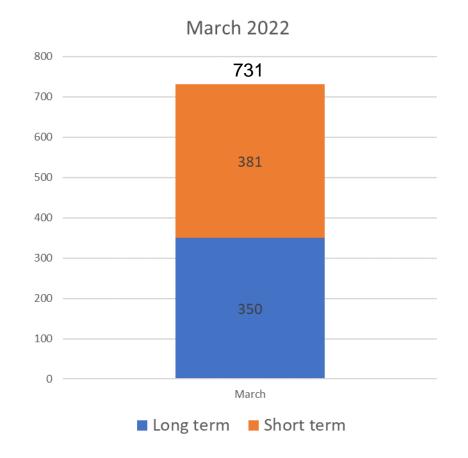

#### March 2022

■ FAAP: False Alarm Apparatus (Fire Detection ■ FAGI: False Alarm Good Intent

■ FAM: False Alarm Malicious

Data refreshed: 21st April 2022

Data source: Sickness statistics spreadsheet

Data refreshed: 08th April 2022