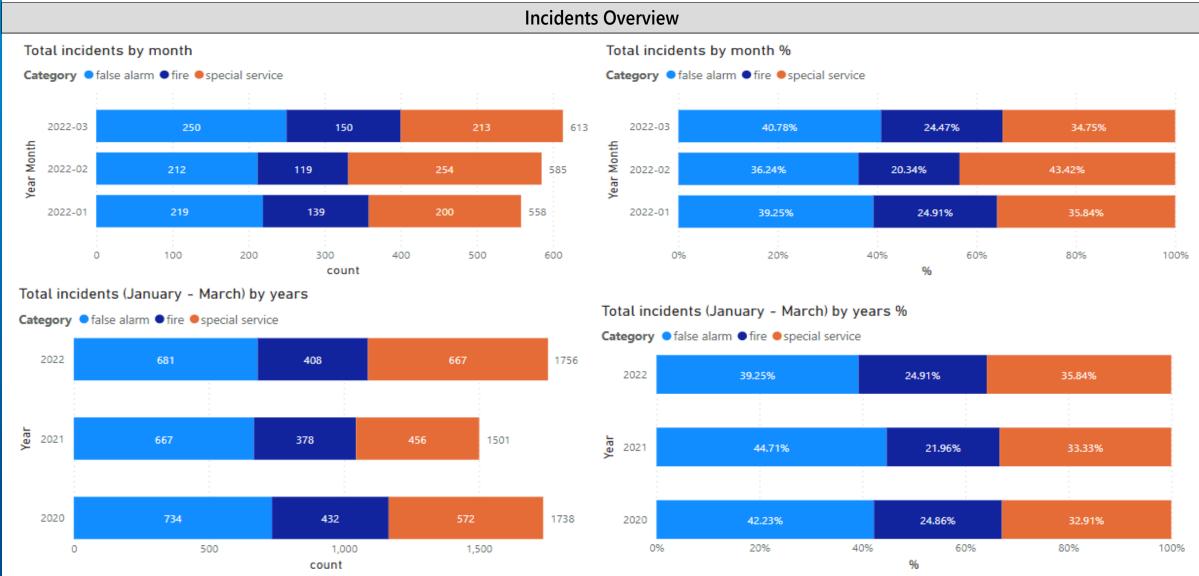

### **Public Accountability Meeting**

April 2022

Reporting (January – March 2022)

Data refreshed: 21st April 2022

Data refreshed: 21st April 2022