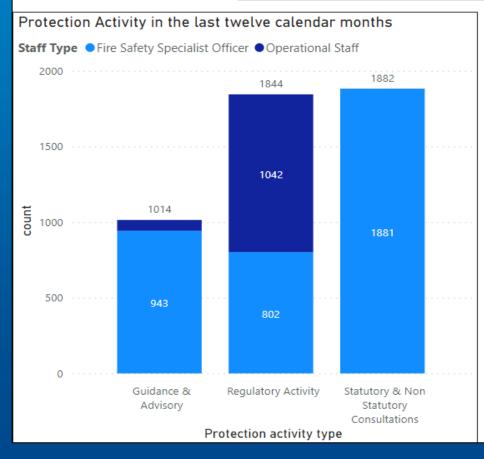

## Protection Activity Completed Jobs

| Regulatory Activity twelve calend       | lar months           |                             |                         |                |            |
|-----------------------------------------|----------------------|-----------------------------|-------------------------|----------------|------------|
| ProtectionGroup                         | Craven and Harrogate | Hambleton and Richmondshire | Scarborough and Ryedale | York and Selby | Total<br>▼ |
| Statutory & Non Statutory Consultations | 643                  | 121                         | 665                     | 453            | 1882       |
| Regulatory Activity                     | 399                  | 216                         | 555                     | 674            | 1844       |
| Guidance & Advisory                     | 505                  | 161                         | 223                     | 125            | 1014       |
| Total                                   | 1547                 | 498                         | 1443                    | 1252           | 4740       |