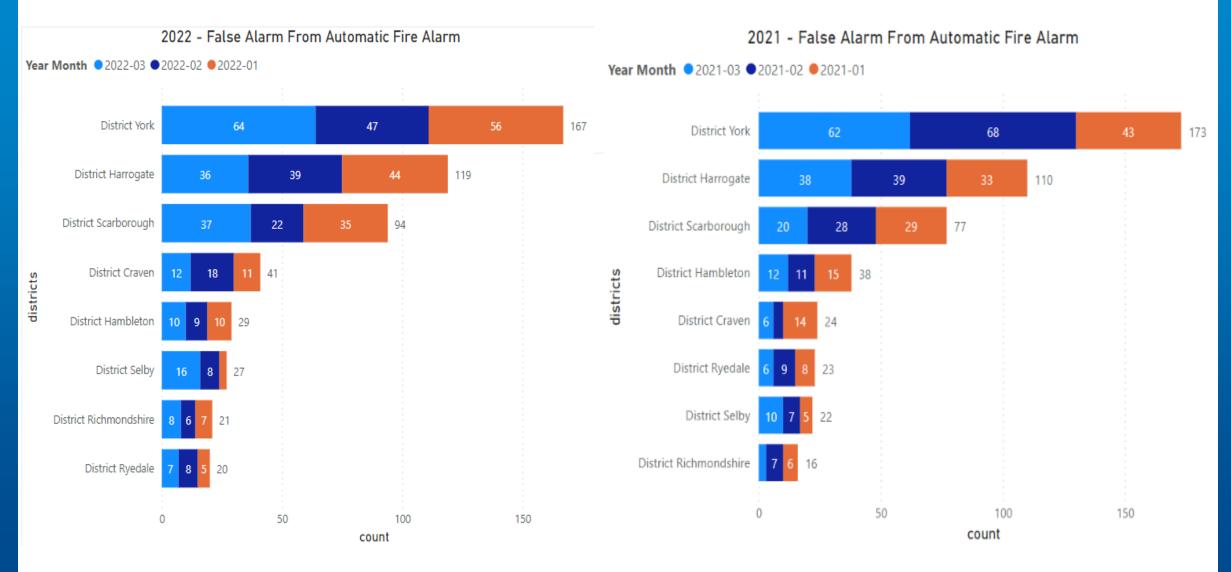

### Breakdown of False Alarms April 2021 – March 2022

■ FAGI - False Alarm Good Intent

■ FAM - False Alarm Malicious

Data refreshed: 21st April 2022