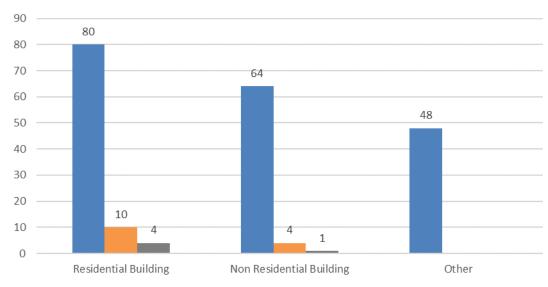

# Breakdown of False Alarms (March 2022)

- FAAP -False Alarm Apparatus ( Auto Fire Detection Systems)
- FAGI False Alarm Good Intent
- FAM False Alarm Malicious