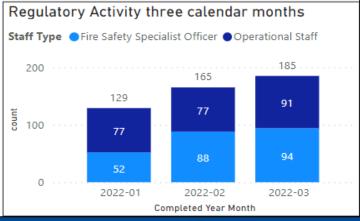

## Protection Activity Completed Jobs

| Regulatory Activity twelve calend       | lar months           |                             |                         |                |            |
|-----------------------------------------|----------------------|-----------------------------|-------------------------|----------------|------------|
| ProtectionGroup                         | Craven and Harrogate | Hambleton and Richmondshire | Scarborough and Ryedale | York and Selby | Total<br>▼ |
| Statutory & Non Statutory Consultations | 643                  | 121                         | 665                     | 453            | 1882       |
| Regulatory Activity                     | 399                  | 216                         | 555                     | 674            | 1844       |
| Guidance & Advisory                     | 505                  | 161                         | 223                     | 125            | 1014       |
| Total                                   | 1547                 | 498                         | 1443                    | 1252           | 4740       |