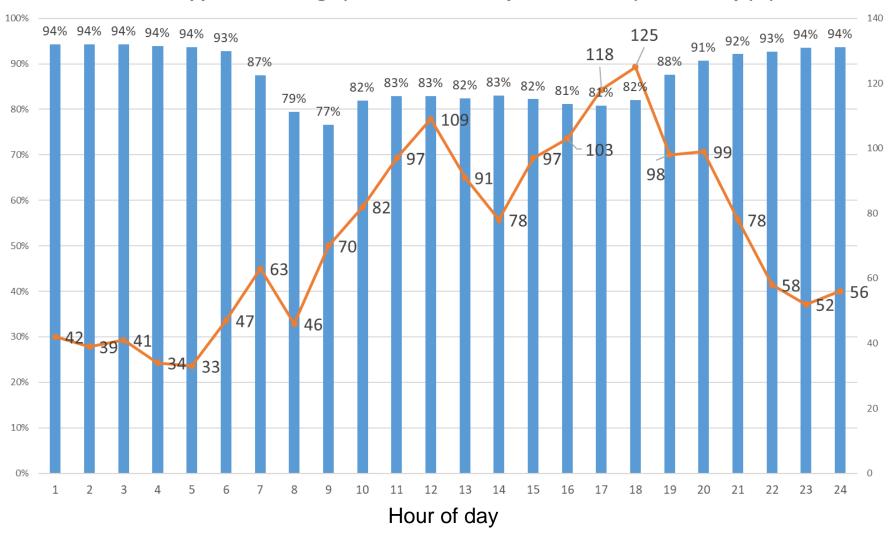

#### On-call appliance average (3 months - January - March 2022) Availability (%)

\*Count of incidents (IRS)

Data source: CFRMIS

(Community Fire Risk Management Information System) database

Data refreshed: 21st April 2022