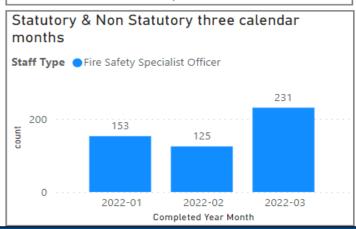

## Protection Activity Completed Jobs

| Regulatory Activity twelve calend       | lar months           |                             |                         |                |            |
|-----------------------------------------|----------------------|-----------------------------|-------------------------|----------------|------------|
| ProtectionGroup                         | Craven and Harrogate | Hambleton and Richmondshire | Scarborough and Ryedale | York and Selby | Total<br>▼ |
| Statutory & Non Statutory Consultations | 643                  | 121                         | 665                     | 453            | 1882       |
| Regulatory Activity                     | 399                  | 216                         | 555                     | 674            | 1844       |
| Guidance & Advisory                     | 505                  | 161                         | 223                     | 125            | 1014       |
| Total                                   | 1547                 | 498                         | 1443                    | 1252           | 4740       |