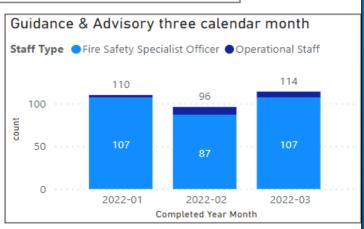

## Protection Activity Completed Jobs

| Regulatory Activity twelve calend       | lar months           |                             |                         |                |            |
|-----------------------------------------|----------------------|-----------------------------|-------------------------|----------------|------------|
| ProtectionGroup                         | Craven and Harrogate | Hambleton and Richmondshire | Scarborough and Ryedale | York and Selby | Total<br>▼ |
| Statutory & Non Statutory Consultations | 643                  | 121                         | 665                     | 453            | 1882       |
| Regulatory Activity                     | 399                  | 216                         | 555                     | 674            | 1844       |
| Guidance & Advisory                     | 505                  | 161                         | 223                     | 125            | 1014       |
| Total                                   | 1547                 | 498                         | 1443                    | 1252           | 4740       |