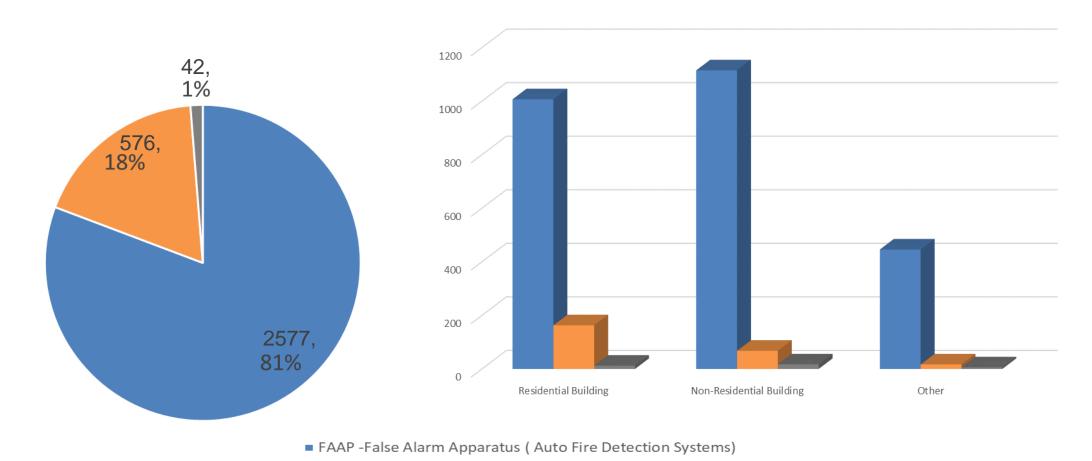

# Breakdown of False Alarms (March 2022)

- FAAP -False Alarm Apparatus ( Auto Fire Detection Systems)
- FAGI False Alarm Good Intent
- FAM False Alarm Malicious