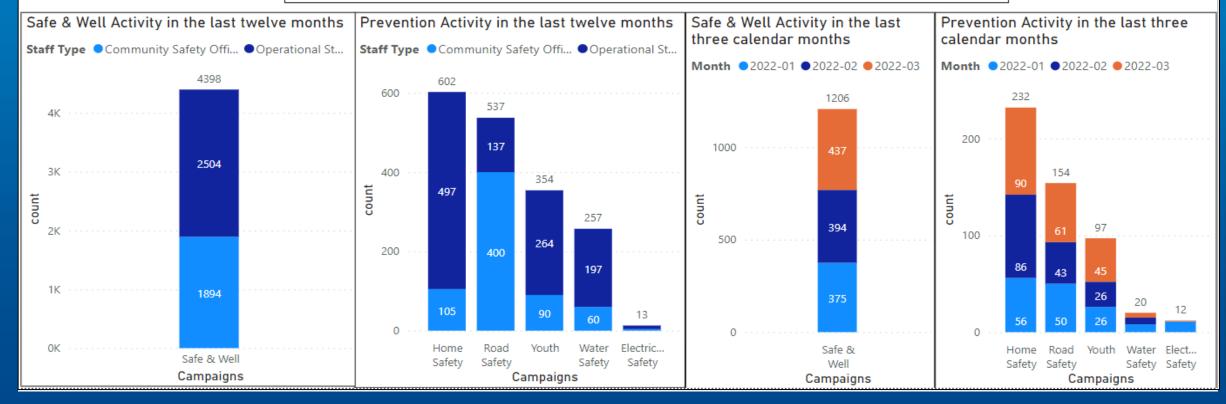

## Prevention Activity Completed Jobs

| Prevention Activity in the last twelve months |                      |                             |                         |                |            |  |  |  |  |
|-----------------------------------------------|----------------------|-----------------------------|-------------------------|----------------|------------|--|--|--|--|
| Campaign group                                | Craven and Harrogate | Hambleton and Richmondshire | Scarborough and Ryedale | York and Selby | Total<br>▼ |  |  |  |  |
| Safe & Well                                   | 1202                 | 824                         | 1399                    | 973            | 4398       |  |  |  |  |
| Home Safety                                   | 118                  | 110                         | 240                     | 134            | 602        |  |  |  |  |
| Road Safety                                   | 203                  | 70                          | 195                     | 69             | 537        |  |  |  |  |
| Youth                                         | 71                   | 110                         | 80                      | 93             | 354        |  |  |  |  |
| Water Safety                                  | 47                   | 41                          | 40                      | 129            | 257        |  |  |  |  |
| Electrical Safety                             | 5                    | 4                           | 2                       | 2              | 13         |  |  |  |  |
| Total                                         | 1646                 | 1159                        | 1956                    | 1400           | 6161       |  |  |  |  |