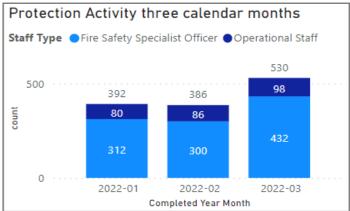

## Protection Activity Completed Jobs

| Regulatory Activity twelve calend       | lar months           |                             |                         |                |            |
|-----------------------------------------|----------------------|-----------------------------|-------------------------|----------------|------------|
| ProtectionGroup                         | Craven and Harrogate | Hambleton and Richmondshire | Scarborough and Ryedale | York and Selby | Total<br>▼ |
| Statutory & Non Statutory Consultations | 643                  | 121                         | 665                     | 453            | 1882       |
| Regulatory Activity                     | 399                  | 216                         | 555                     | 674            | 1844       |
| Guidance & Advisory                     | 505                  | 161                         | 223                     | 125            | 1014       |
| Total                                   | 1547                 | 498                         | 1443                    | 1252           | 4740       |