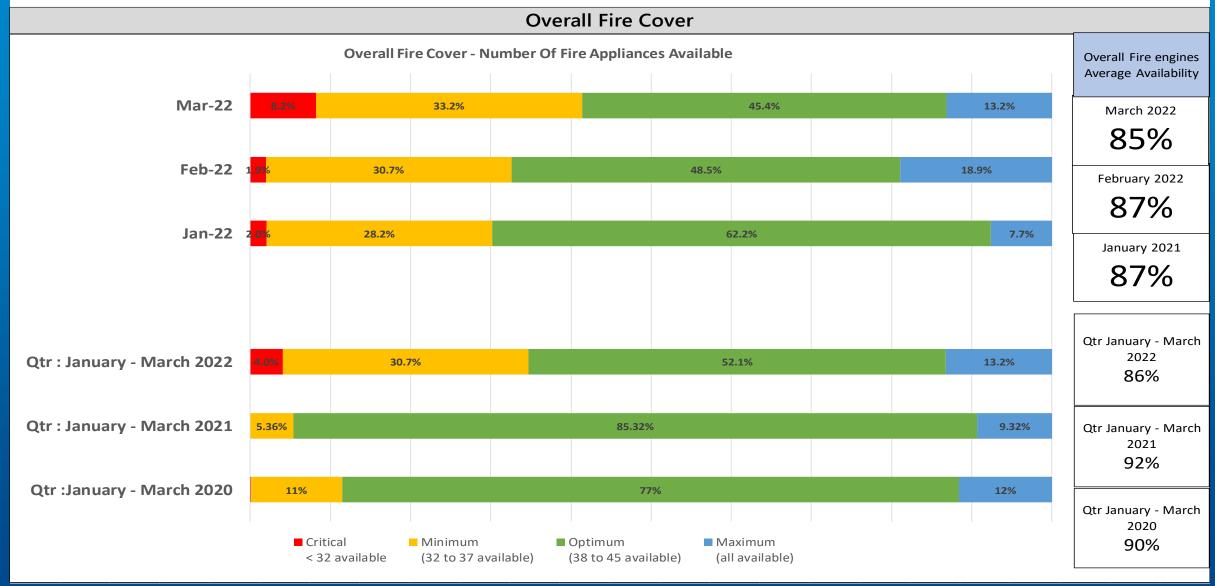

### **Public Accountability Meeting**

April 2022

Reporting (January – March 2022)

Data refreshed: 21st April 2022

Data refreshed: 21st April 2022