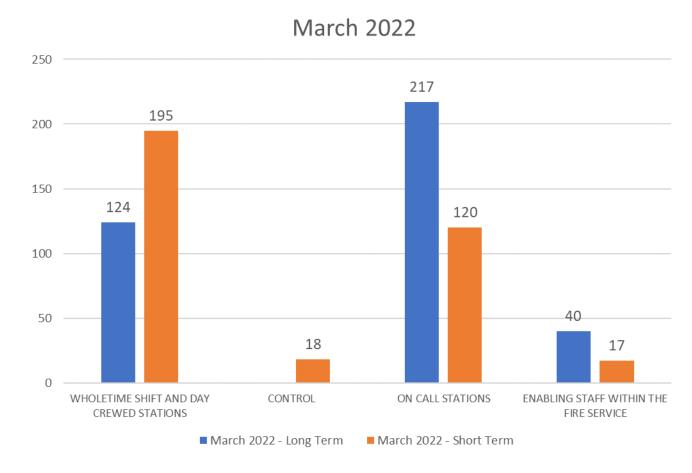

### **Public Accountability Meeting**

April 2022

Reporting (January – March 2022)

Data refreshed: 21st April 2022

Data refreshed: 21st April 2022