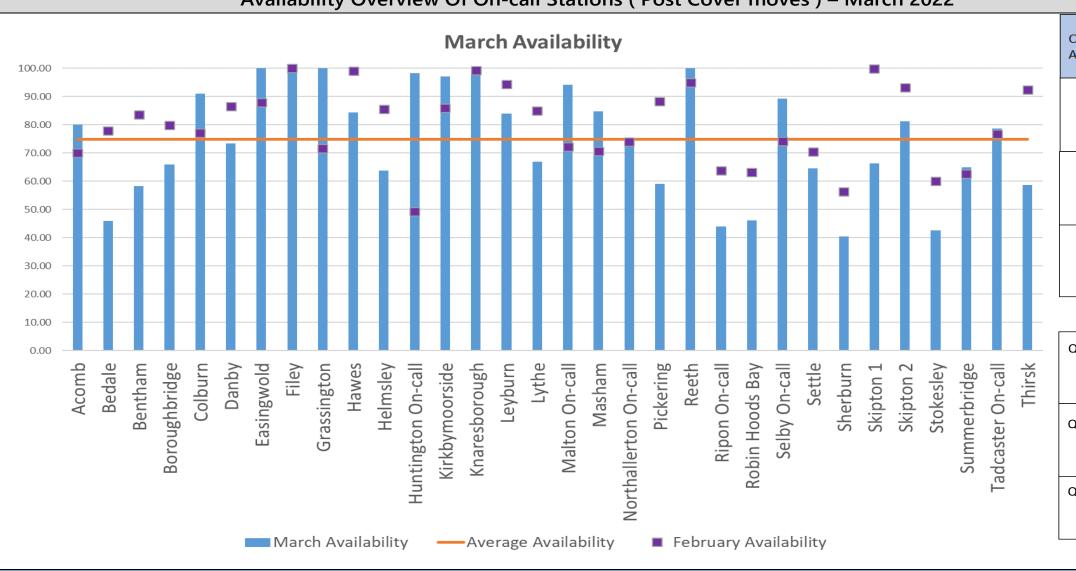

#### Availability Overview Of On-call Stations (Post Cover moves) – March 2022

On Call Fire Engines Average Availability

March 2022

75%

February 2022

80%

January 2022

82%

Qtr January - March 2022 79%

Qtr January - March 2021 89%

Qtr January - March 2020 87%