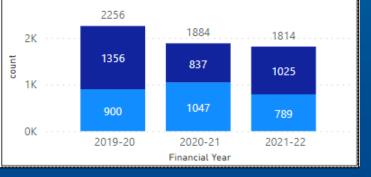

#### Protection Activity Completed Jobs

**NORTH YORKSHIRE** FIRE & RESCUE SERVICE

| Regulatory Activity twelve calendar months |                      |                             |                         |                |       |  |  |  |  |  |  |
|--------------------------------------------|----------------------|-----------------------------|-------------------------|----------------|-------|--|--|--|--|--|--|
| ProtectionGroup                            | Craven and Harrogate | Hambleton and Richmondshire | Scarborough and Ryedale | York and Selby | Total |  |  |  |  |  |  |
| Regulatory Activity                        | 1406                 | 607                         | 1873                    | 2068           | 5954  |  |  |  |  |  |  |
| Statutory & Non Statutory Consultations    | 1904                 | 249                         | 1737                    | 1280           | 5170  |  |  |  |  |  |  |
| Guidance & Advisory                        | 985                  | 261                         | 489                     | 390            | 2125  |  |  |  |  |  |  |
| Total                                      | 4295                 | 1117                        | 4099                    | 3738           | 13249 |  |  |  |  |  |  |