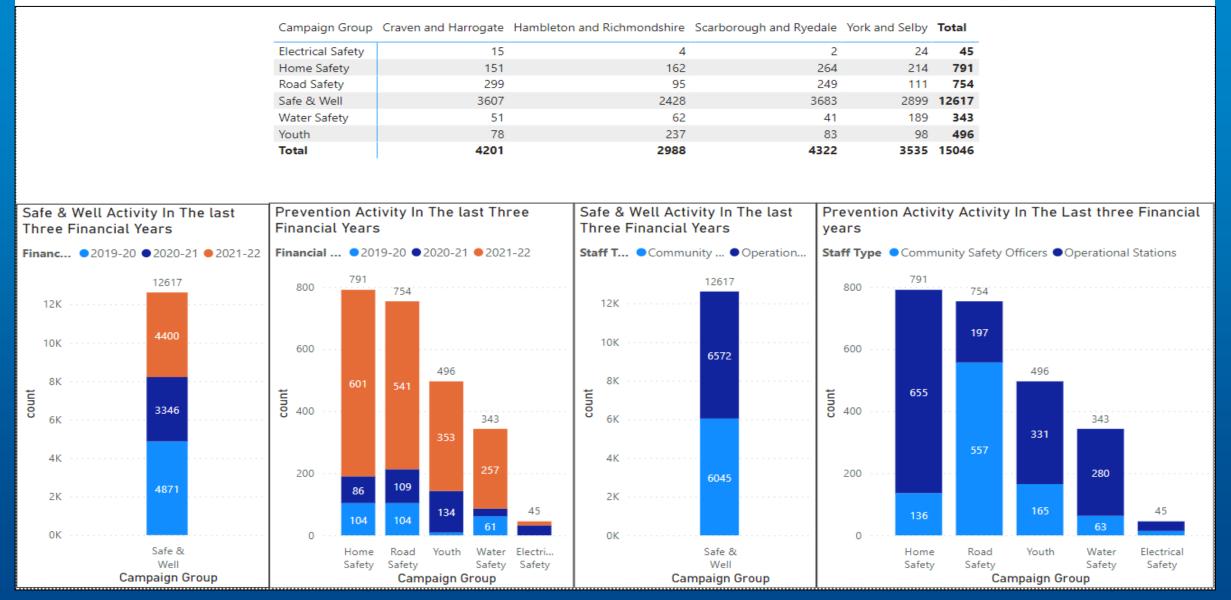

| 1280           | 5170  |  |  |  |  |  |  |
| Guidance & Advisory                        | 985                  | 261                         | 489                     | 390            | 2125  |  |  |  |  |  |  |
| Total                                      | 4295                 | 1117                        | 4099                    | 3738           | 13249 |  |  |  |  |  |  |











Statutory & Non Statutory By Financial Years Staff Type • Fire Safety Specialist Officer • Operational Staff





#### Regulatory Activity By Financial Years

Staff Type 
Fire Safety Specialist Officer 
Operational Staff



#### Data source: CFRMIS (Community Fire Risk Management Information System) database Data refreshed: 18<sup>th</sup> May 2022

#### Prevention Activity Completed Jobs