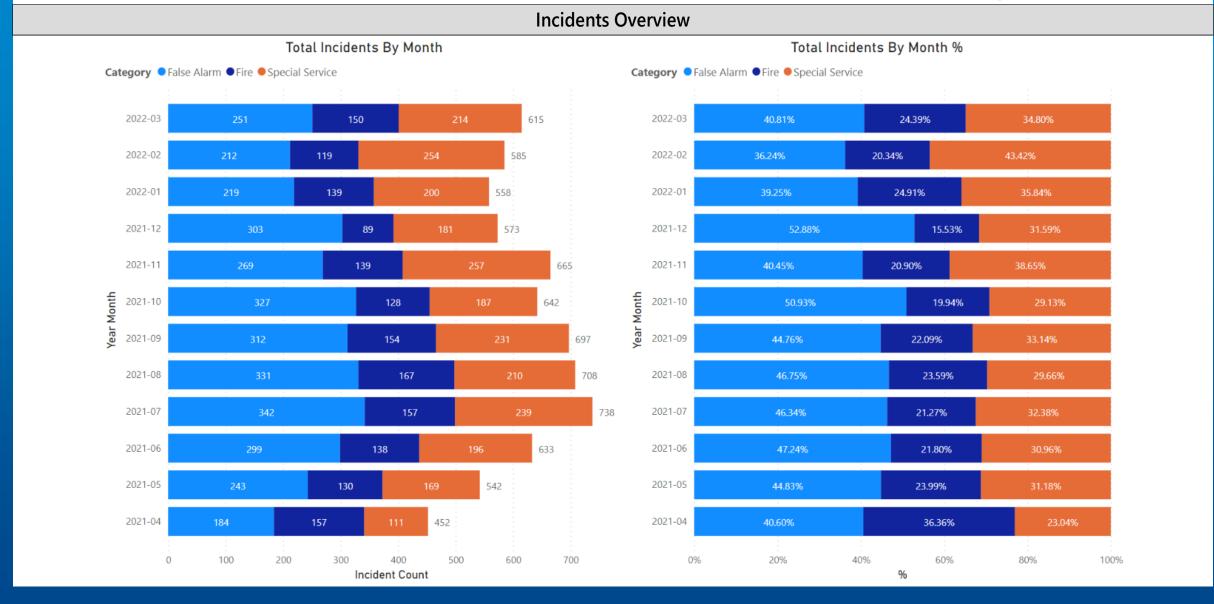

## **Public Accountability Meeting**

May 2022

### Reporting (Financial Years)

- 2021 2022
- 2020 2021
- 2019 2020









- **FAAP**: False Alarm Apparatus (Fire Detection)
- FAGI: False Alarm Good Intent
- FAM: False Alarm Malicious
- SS: Special Service
- **OTB:** Over The Border



#### Top 10 Incidents By Financial Year

| Incident Type                             | Financial Year<br>-2021-2022 | 2022/21<br>Compared to<br>2020/21 diff % | Financial Year<br>-2020-2021 | 2020/21<br>Compared to<br>2019/20 diff % | Financial Year<br>-2019-2020 | 2022/21<br>Compared to<br>2019/20 diff % |
|-------------------------------------------|------------------------------|------------------------------------------|------------------------------|------------------------------------------|------------------------------|------------------------------------------|
| Misc - FAAP                               | 2615