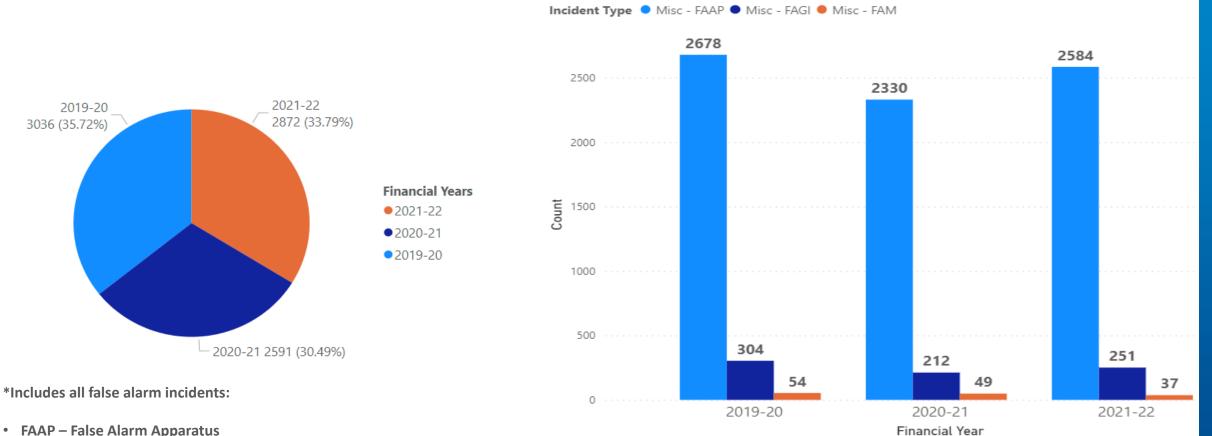

# **Top 10 Incident Types**

Data totals for the financial year 2021-2022

Data totals for the 3 financial years 2019-2020, 2020-2021 and 2021-2022

# **Financial Years - False Alarm From Automatic Fire Alarms**

**Financial Year** • 2019-20 • 2020-21 • 2021-22

### **False Alarm From Automatic Fire Alarm**

Total False Alarms From False Alarm Apparatus (Auto Fire Detection Systems) 1 April 2019 - 31 March 2022

## **Breakdown of False Alarms By Financial Years**

- FAAP False Alarm Apparatus •
- FAGI False Alarm Good Intent
- FAM False Alarm Malicious

FAM - False Alarm Malicious

FAGI - False Alarm Good Intent

FAAP - False Alarm Apparatus (Auto Fire Detection Systems)

\*Includes all false alarm incidents:

- FAAP False Alarm Apparatus
- FAGI False Alarm Good Intent
- FAM False Alarm Malicious

FAAP - False Alarm Apparatus (Auto Fire Detection Systems) FAGI - False Alarm Good Intent FAM - False Alarm Malicious