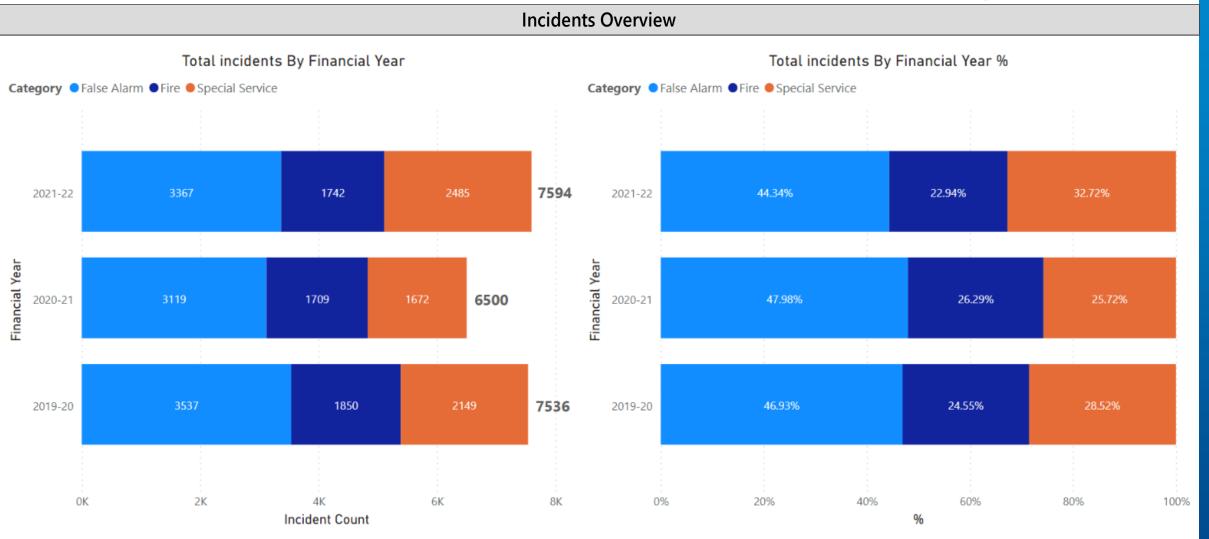

## **Public Accountability Meeting**

May 2022

### Reporting (Financial Years)

- 2021 2022
- 2020 2021
- 2019 2020









- **FAAP**: False Alarm Apparatus (Fire Detection)
- FAGI: False Alarm Good Intent
- FAM: False Alarm Malicious
- SS: Special Service
- **OTB:** Over The Border



#### Top 10 Incidents By Financial Year

| Incident Type                             | Financial Year<br>-2021-2022 | 2022/21<br>Compared to<br>2020/21 diff % | Financial Year<br>-2020-2021 | 2020/21<br>Compared to<br>2019/20 diff % | Financial Year<br>-2019-2020 | 2022/21<br>Compared to<br>2019/20 diff % |
|-------------------------------------------|------------------------------|------------------------------------------|------------------------------|------------------------------------------|------------------------------|------------------------------------------|
| Misc - FAAP                               | 2615