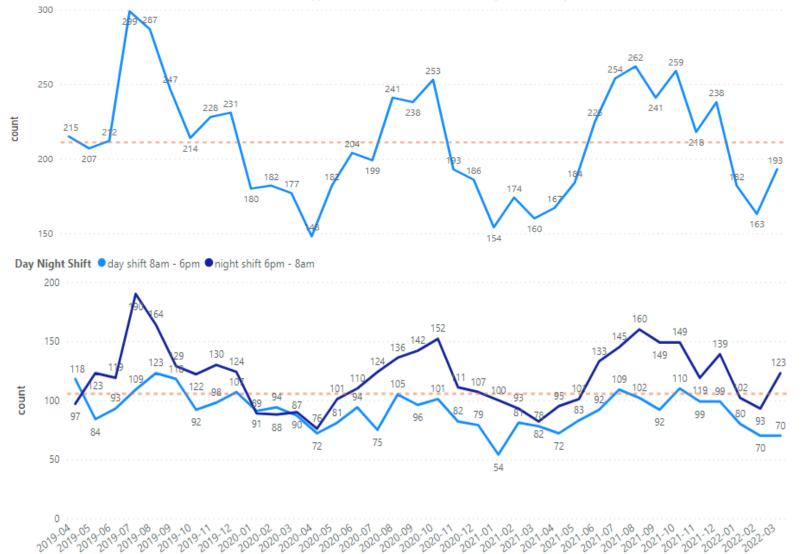

# **Financial Years - False Alarm From Automatic Fire Alarms**

**Financial Year** • 2019-20 • 2020-21 • 2021-22

### **False Alarm From Automatic Fire Alarm**

Total False Alarms From False Alarm Apparatus (Auto Fire Detection Systems) 1 April 2019 - 31 March 2022