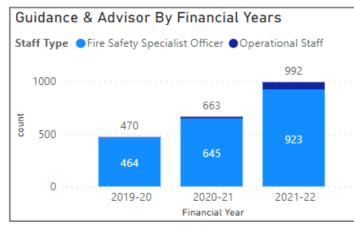

#### Regulatory Activity By Financial Years

Staff Type 
Fire Safety Specialist Officer 
Operational Staff