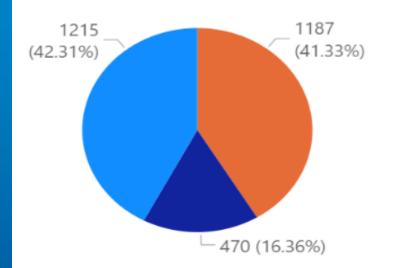

# **Breakdown of False Alarms April 2021 – March 2022 Broken Down By Property Category**

Property Category

Other Residential

Residential

\*Total 2872: 2021 – 2022 Financial Year:

**Residential Total = 1187** Non-Residential = 1215 Other Residential = 470