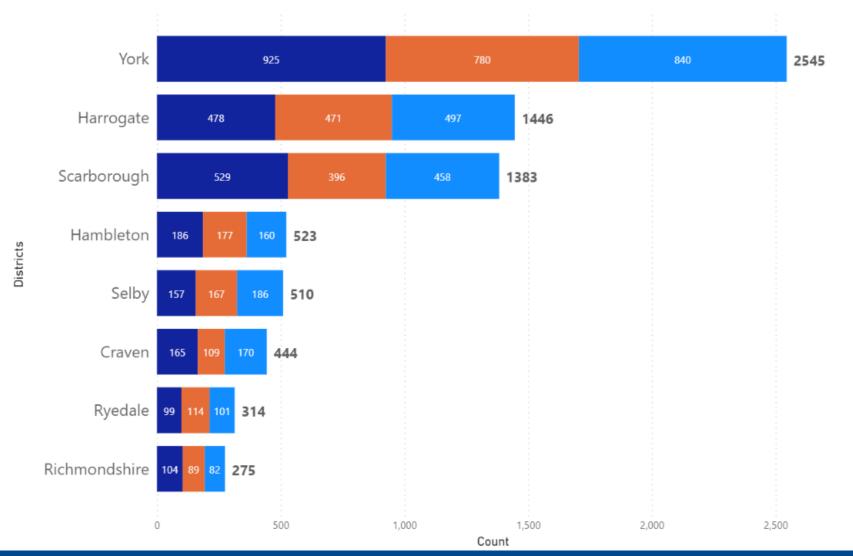

| 1                            | -87.50%                                  | 8                            | Infinity                                 |                              | Infinity                                 |
| Total                                     | 5264                         | 8.51%                                    | 4851                         | -10.65%                                  | 5429                         | -3.04%                                   |



# **Top 10 Incident Types**



Data totals for the financial year 2021-2022

Data totals for the 3 financial years 2019-2020, 2020-2021 and 2021-2022



# **Financial Years - False Alarm From Automatic Fire Alarms**

**Financial Year** • 2019-20 • 2020-21 • 2021-22



### **False Alarm From Automatic Fire Alarm**



Total False Alarms From False Alarm Apparatus (Auto Fire Detection Systems) 1 April 2019 - 31 March 2022



## **Breakdown of False Alarms By Financial Years**





- FAAP False Alarm Apparatus •
- FAGI False Alarm Good Intent
- FAM False Alarm Malicious

FAM - False Alarm Malicious

FAGI - False Alarm Good Intent

FAAP - False Alarm Apparatus (Auto Fire Detection Systems)

# **Breakdown of False Alarms April 2021 – March 2022 Broken Down By Property Category**

Property Category

Other Residential

Residential





\*Total 2872: 2021 – 2022 Financial Year:

**Residential Total = 1187** Non-Residential = 1215 Other Residential = 470

\*Includes all false alarm incidents:

- FAAP False Alarm Apparatus
- FAGI False Alarm Good Intent
- FAM Fa