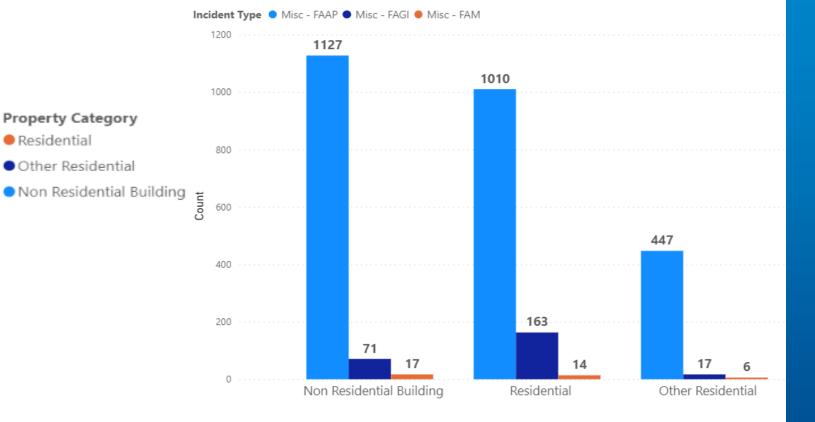

# **Breakdown of False Alarms April 2021 – March 2022 Broken Down By Property Category**

Property Category

Other Residential

Residential

\*Total 2872: 2021 – 2022 Financial Year:

**Residential Total = 1187** Non-Residential = 1215 Other Residential = 470