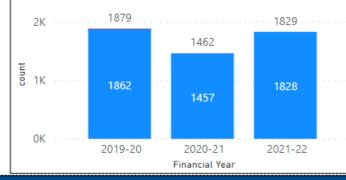

Statutory & Non Statutory By Financial Years Staff Type • Fire Safety Specialist Officer • Operational Staff