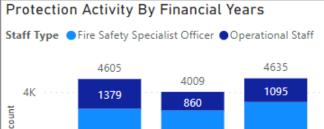

#### Regulatory Activity By Financial Years

Staff Type 
Fire Safety Specialist Officer 
Operational Staff