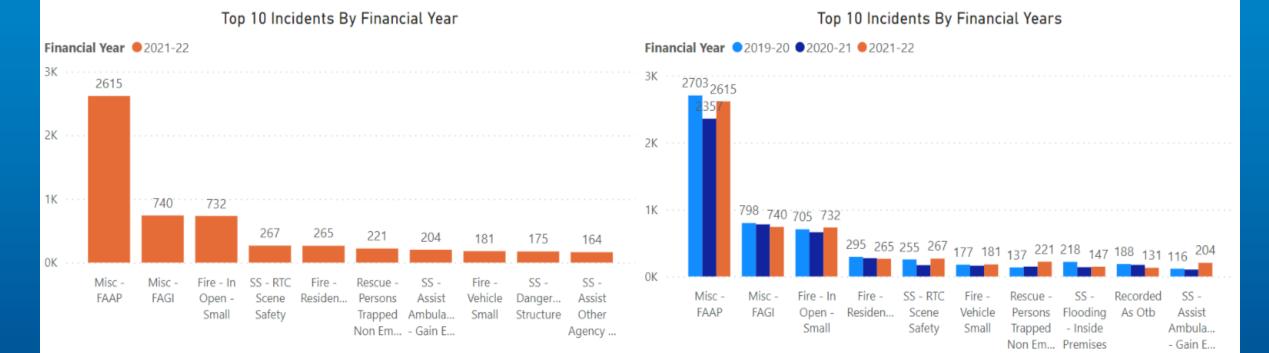

#### Top 10 Incidents By Financial Year

| Incident Type                             | Financial Year<br>-2021-2022 | 2022/21<br>Compared to<br>2020/21 diff % | Financial Year<br>-2020-2021 | 2020/21<br>Compared to<br>2019/20 diff % | Financial Year<br>-2019-2020 | 2022/21<br>Compared to<br>2019/20 diff % |
|-------------------------------------------|------------------------------|------------------------------------------|------------------------------|------------------------------------------|------------------------------|------------------------------------------|
| Misc - FAAP                               | 2615                         | 10.95%                                   | 2357                         | -12.80%                                  | 2703                         | -3.26%                                   |
| Misc - FAGI                               | 740                          | -5.01%                                   | 779                          | -2.38%                                   | 798                          | -7.27%                                   |
| Fire - In Open - Small                    | 732                          | 10.57%                                   | 662                          | -6.10%                                   | 705                          | 3.83%                                    |
| Fire - Residential                        | 264                          | -2.94%                                   | 272                          | -5.88%                                   | 289                          | -8.65%                                   |
| SS - RTC Scene Safety                     | 240                          | 52.87%                                   | 157                          | -29.60%                                  | 223                          | 7.62%                                    |
| Rescue - Persons Trapped Non<br>Emergency | 217                          | 50.69%                                   | 144                          | 7.46%                                    | 134                          | 61.94%                                   |
| Fire - Vehicle Small                      | 178                          | 11.25%                                   | 160                          | -8.05%                                   | 174                          | 2.30%                                    |
| SS - Flooding - Inside Premises           | 146                          | 5.80%                                    | 138                          | -36.11%                                  | 216                          | -32.41%                                  |
| Recorded As Otb                           | 131                          | -24.71%                                  | 174                          | -6.95%                                   | 187                          | -29.95%                                  |
|                                           | 1                            | -87.50%                                  | 8                            | Infinity                                 |                              | Infinity                                 |
| Total                                     | 5264                         | 8.51%                                    | 4851                         | -10.65%                                  | 5429                         | -3.04%                                   |

# **Top 10 Incident Types**

Data totals for the financial year 2021-2022

Data totals for the 3 financial years 2019-2020, 2020-2021 and 2021-2022