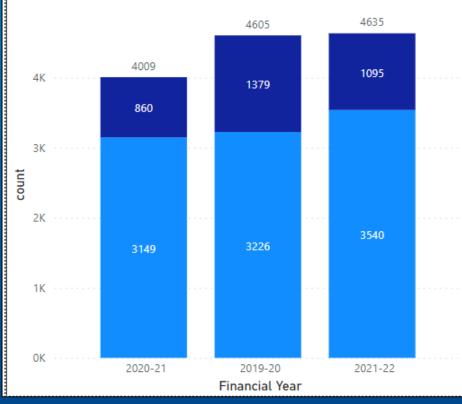

#### Regulatory Activity By Financial Years

Staff Type 
Fire Safety Specialist Officer 
Operational Staff