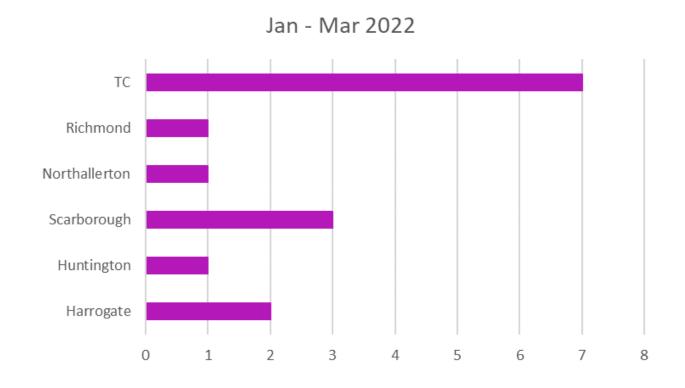

### Health & Safety Committee

# H&S Statistics for North Yorkshire Fire & Rescue Service





# Comparison of all Personal Accident Reports 2018 – 2022







### Accident Effect Comparison 2018 - 2022







# Accident Effect Comparison Jan – Mar 2018 - 2022







#### **Accident Locations**

Location Jan - Mar 2022







#### Accidents in NYFRS Premises

NYFRS Premise Location Jan - Mar 2022







## Accident Injury Classification

Jan - Mar 2018 - 2022







## Accident Reports Location by Station







# Comparison of all Vehicle Accident Reports 2018 – 2022







# Comparison of Appliance Accident Reports 2018 – 2022







# Comparison of Appliance Accident Reports 2018 – 2022

Jan to Mar







# Type of Appliance Accidents Jan – Mar 2018 - 2022







### Appliance Accident Reports by Station







### Comparison of all ARF3s 2018 – 2022







### Comparison of all ARF3s Jan – Mar 2018 – 2022







### Comparison of all NMs Jan – Mar 2018 – 2022







#### CfCs Jan – Mar 2022







### LearnPro Update

Currently there are 712 registered users on LearnPro, and below are the numbers of staff that have **not** completed the H&S modules.

General H,S & E Awareness 100
Fire Safety 92
Manual Handling 76
Driver Safety Awareness 136
Personal Safety 138
Stress Management 229

####