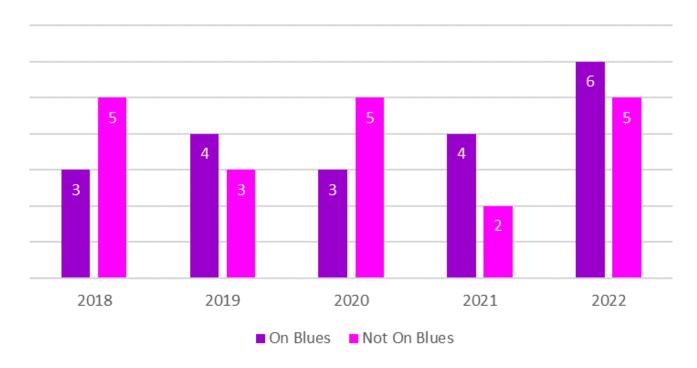

### Health & Safety Committee

# H&S Statistics for North Yorkshire Fire & Rescue Service





# Comparison of all Personal Accident Reports 2018 – 2022







### Accident Effect Comparison 2018 - 2022







# Accident Effect Comparison Jan – Mar 2018 - 2022







#### **Accident Locations**

Location Jan - Mar 2022







#### Accidents in NYFRS Premises

NYFRS Premise Location Jan - Mar 2022







## Accident Injury Classification

Jan - Mar 2018 - 2022







## Accident Reports Location by Station







# Comparison of all Vehicle Accident Reports 2018 – 2022







# Comparison of Appliance Accident Reports 2018 – 2022







# Comparison of Appliance Accident Reports 2018 – 2022

Jan to Mar







# Type of Appliance Accidents Jan – Mar 2018 - 2022







### Appliance Accident Reports by Station







### Comparison of all ARF3s 2018 – 2022







### Comparison of all ARF3s Jan – Mar 2018 – 2022







### Comparison of all NMs Jan – Mar 2018 – 2022







#### CfCs Jan – Mar 2022







### LearnPro Update

Currently there are 712 registered users on LearnPro, and below are the numbers of staff that have **not** completed the H&S modules.

General H,S & E Awareness 100
Fire Safety 92
Manual Handling 76
Driver Safety Awareness 136
Personal Safety 138
Stress Management 229

#### Completed LearnPro Modules







### Accident Investigation Update

There are two Adverse Event investigations:

- The 13.5 ladder investigation is complete and only requires final sign off by FBU.