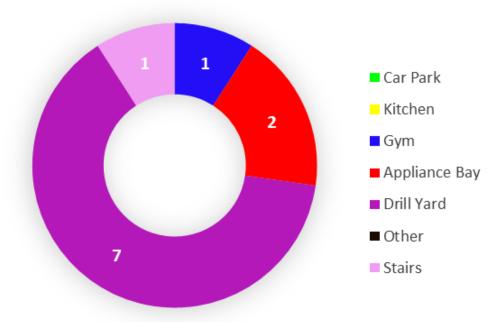

### Health & Safety Committee

# H&S Statistics for North Yorkshire Fire & Rescue Service





# Comparison of all Personal Accident Reports 2018 – 2022







### Accident Effect Comparison 2018 - 2022







# Accident Effect Comparison Jan – Mar 2018 - 2022







#### **Accident Locations**

Location Jan - Mar 2022







#### Accidents in NYFRS Premises

NYFRS Premise Location Jan - Mar 2022







## Accident Injury Classification

Jan - Mar 2018 - 2022







## Accident Reports Location by Station







# Comparison of all Vehicle Accident Reports 2018 – 2022







# Comparison of Appliance Accident Reports 2018 – 2022







# Comparison of Appliance Accident Reports 2018 – 2022

Jan to Mar







# Type of Appliance Accidents Jan – Mar 2018 - 2022







### Appliance Accident Reports by Station







### Comparison of all ARF3s 2018 – 2022







### Comparison of all ARF3s Jan – Mar 2018 – 2022







### Comparison of all NMs Jan – Mar 2018 – 2022







#### CfCs Jan – Mar 2022







### LearnPro Update

Currently there are 712 registered users on LearnPro, and below are the numbers of staff that have **not** completed the H&S modules.

General H,S & E Awareness 10