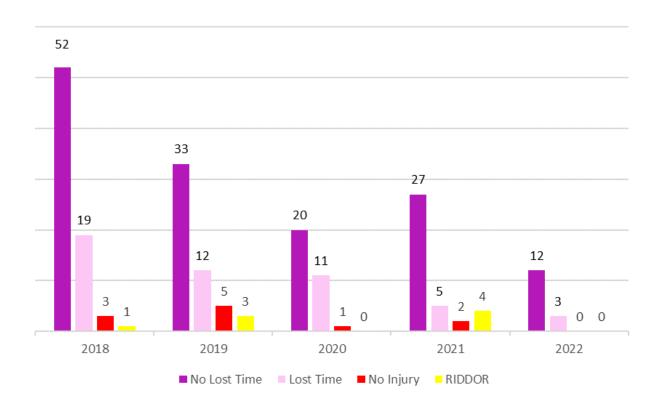

### Health & Safety Committee

# H&S Statistics for North Yorkshire Fire & Rescue Service





# Comparison of all Personal Accident Reports 2018 – 2022







### Accident Effect Comparison 2018 - 2022







# Accident Effect Comparison Jan – Mar 2018 - 2022







#### **Accident Locations**

Location Jan - Mar 2022







#### Accidents in NYFRS Premises

NYFRS Premise Location Jan - Mar 2022







## Accident Injury Classification

Jan - Mar 2018 - 2022







## Accident Reports Location by Station







# Comparison of all Vehicle Accident Reports 2018 – 2022







# Comparison of Appliance Accident Reports 2018 – 2022







# Comparison of Appliance Accident Reports 2018 – 2022

Jan to Mar







# Type of Appliance Accidents Jan – Mar 2018 - 2022







### Appliance Accident Reports by Station







### Comparison of all ARF3s 2018 – 2022







### Comparison of all ARF3s Jan – Mar 2018 – 2022







### Comparison of all NMs Jan – Mar 2018 – 2022







#### CfCs Jan – Mar