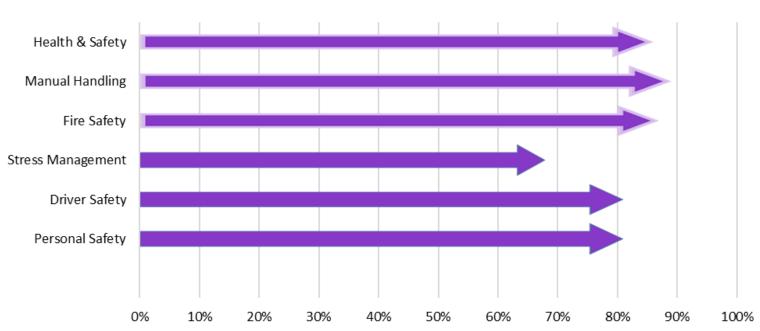

### LearnPro Update

Currently there are 712 registered users on LearnPro, and below are the numbers of staff that have **not** completed the H&S modules.

General H,S & E Awareness 100
Fire Safety 92
Manual Handling 76
Driver Safety Awareness 136
Personal Safety 138
Stress Management 229

#### Completed LearnPro Modules