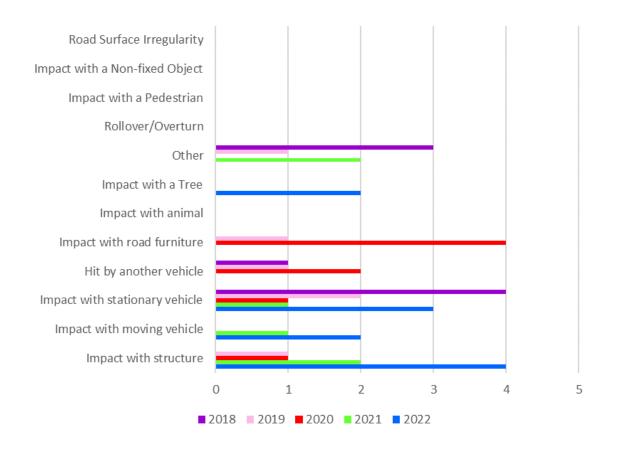

### Health & Safety Committee

# H&S Statistics for North Yorkshire Fire & Rescue Service





# Comparison of all Personal Accident Reports 2018 – 2022







### Accident Effect Comparison 2018 - 2022







# Accident Effect Comparison Jan – Mar 2018 - 2022







#### **Accident Locations**

Location Jan - Mar 2022







#### Accidents in NYFRS Premises

NYFRS Premise Location Jan - Mar 2022







## Accident Injury Classification

Jan - Mar 2018 - 2022







## Accident Reports Location by Station







# Comparison of all Vehicle Accident Reports 2018 – 2022







# Comparison of Appliance Accident Reports 2018 – 2022







# Comparison of Appliance Accident Reports 2018 – 2022

Jan to Mar







# Type of Appliance Accidents Jan – Mar 2018 - 2022







### Appliance Accident Reports by Station







### Comparison of all ARF3s 2018 – 2022







### Comparison of all ARF3s Jan – Mar 2018 – 2022







### Comparison of all NMs Jan – Mar 2018 – 2022







#### CfCs Jan – Mar 2022







### LearnPro Update

Currently there are 712 registered users on LearnPro, and below are the numbers of staff that have **not** completed the H&S modules.

General H,S & E Awareness 100
Fire Safety 92
Manual Handling 76
Driver Safety Awareness 136
Personal Safety 138
Stress Management 229

#### Completed LearnPro Modules







### Accident Investigation Update

There are two Adverse Event investigations:

- The 13.5 ladder investigation is complete and only requires final sign off by FBU.
- The reversing appliance collision with another appliance