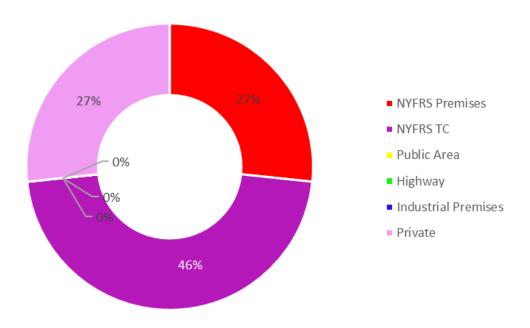

### Health & Safety Committee

# H&S Statistics for North Yorkshire Fire & Rescue Service





# Comparison of all Personal Accident Reports 2018 – 2022







### Accident Effect Comparison 2018 - 2022







# Accident Effect Comparison Jan – Mar 2018 - 2022







#### **Accident Locations**

Location Jan - Mar 2022







#### Accidents in NYFRS Premises

NYFRS Premise Location Jan - Mar 2022







## Accident Injury Classification

Jan - Mar 2018 - 2022







## Accident Reports Location by Station







# Comparison of all Vehicle Accident Reports 2018 – 2022







# Comparison of Appliance Accident Reports 2018 – 2022







# Comparison of Appliance Accident Reports 2018 – 2022

Jan to Mar







# Type of Appliance Accidents Jan – Mar 2018 - 2022







### Appliance Accident Reports by Station







### Comparison of all ARF3s 2018 – 2022







### Comparison of all ARF3s Jan – Mar 2018 – 2022







### Comparison of all NMs Jan – Mar 2018 – 2022







#### CfCs Jan – Mar 2022







### LearnPro Update

Currently there are 712 registered users on LearnPro, and below are the numbers of s