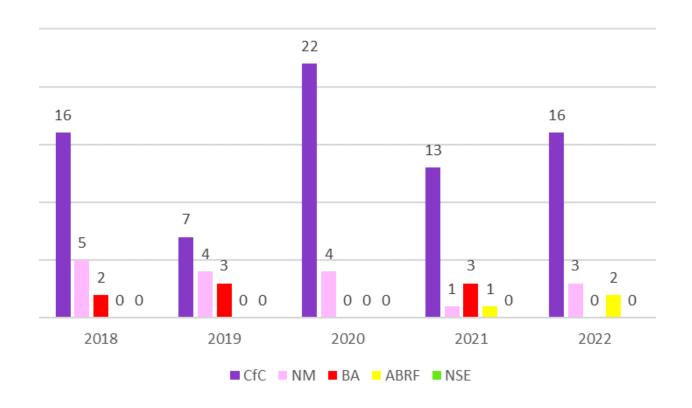

Accident Reports 2018 – 2022







### Accident Effect Comparison 2018 - 2022







# Accident Effect Comparison Jan – Mar 2018 - 2022







#### **Accident Locations**

Location Jan - Mar 2022







#### Accidents in NYFRS Premises

NYFRS Premise Location Jan - Mar 2022







## Accident Injury Classification

Jan - Mar 2018 - 2022







## Accident Reports Location by Station







# Comparison of all Vehicle Accident Reports 2018 – 2022







# Comparison of Appliance Accident Reports 2018 – 2022







# Comparison of Appliance Accident Reports 2018 – 2022

Jan to Mar







# Type of Appliance Accidents Jan – Mar 2018 - 2022







### Appliance Accident Reports by Station







### Comparison of all ARF3s 2018 – 2022







### Comparison of all ARF3s Jan – Mar 2018 – 2022







### Comparison of all NMs Jan – Mar 2018 – 2022







#### CfCs Jan – Mar 2022







### LearnPro Update

Currently there are 712 registered users on LearnPro, and below are the numbers of staff that have **not** completed the H&S modules.

General H,S & E Awareness 100
Fire Safety 92
Manual Handling 76
Driver Safety Awareness 136
Personal Safety 138
Stress Management 229

#### Completed LearnPro Modules







### Accident Investigation Update

There are two Adverse Event investigations:

- The 13.5 ladder investigation is complete and only requires final sign off by FBU.
- The reversing appliance collision with another appliance windscreen investigation is still awaiting a statement from the driver.