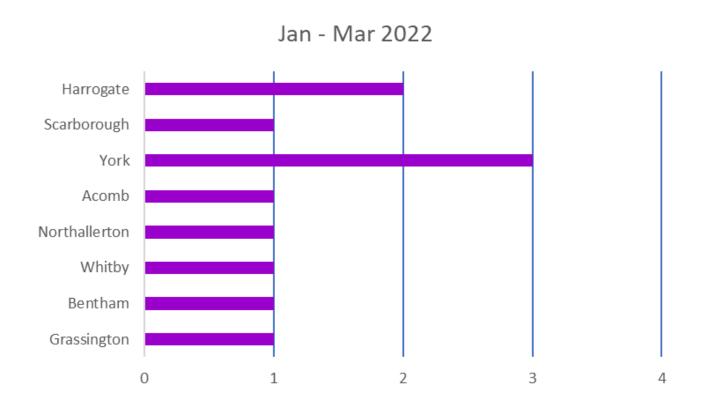

Committee

# H&S Statistics for North Yorkshire Fire & Rescue Service





# Comparison of all Personal Accident Reports 2018 – 2022







### Accident Effect Comparison 2018 - 2022







# Accident Effect Comparison Jan – Mar 2018 - 2022







#### **Accident Locations**

Location Jan - Mar 2022







#### Accidents in NYFRS Premises

NYFRS Premise Location Jan - Mar 2022







## Accident Injury Classification

Jan - Mar 2018 - 2022







## Accident Reports Location by Station







# Comparison of all Vehicle Accident Reports 2018 – 2022







# Comparison of Appliance Accident Reports 2018 – 2022







# Comparison of Appliance Accident Reports 2018 – 2022

Jan to Mar







# Type of Appliance Accidents Jan – Mar 2018 - 2022







### Appliance Accident Reports by Station







### Comparison of all ARF3s 2018 – 2022







### Comparison of all ARF3s Jan – Mar 2018 – 2022







### Comparison of all NMs Jan – Mar 2018 – 2022







#### CfCs Jan – Mar 2022







### LearnPro Update

Currently there are 712 registered users on LearnPro, and below are the numbers of staff that have **not** completed the H&S modules.

General H,S & E Awareness 100
Fire Safety 92
Manual Handling 76
Driver Safety Awareness 136
Personal Safety 138
Stress Management 229

#### Completed LearnPro Modules







### Accident Investigation Update

There are two Adverse Event investigations:

- The 13.5 ladder investigation is complete and only requires final sign off by FBU.
- The reversing appliance collision with another appliance windscreen investigation is still awaiting a stat