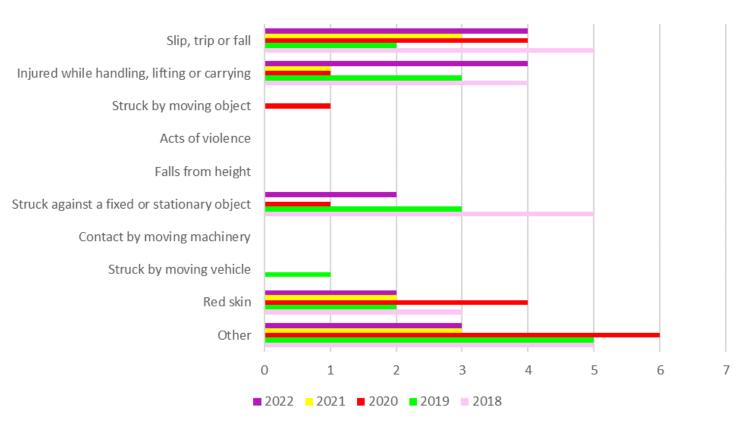

### Health & Safety Committee

# H&S Statistics for North Yorkshire Fire & Rescue Service





# Comparison of all Personal Accident Reports 2018 – 2022







### Accident Effect Comparison 2018 - 2022







# Accident Effect Comparison Jan – Mar 2018 - 2022







#### **Accident Locations**

Location Jan - Mar 2022







#### Accidents in NYFRS Premises

NYFRS Premise Location Jan - Mar 2022







## Accident Injury Classification

Jan - Mar 2018 - 2022







## Accident Reports Location by Station







# Comparison of all Vehicle Accident Reports 2018 – 2022







# Comparison of Appliance Accident Reports 2018 – 2022







# Comparison of Appliance Accident Reports 2018 – 2022

Jan to Mar







# Type of Appliance Accidents Jan – Mar 2018 - 2022







### Appliance Accident Reports by Station







### Comparison of all ARF3s 2018 – 2022







### Comparison of all ARF3s Jan – Mar 2018 – 2022







### Comparison of all NMs Jan – Mar 2018 – 2022







#### CfCs Jan – Mar 2022







### LearnPro Update

Currently there are 712 registered users on LearnPro, and below are the numbers of staff that have **not** completed the H&S modules.

General H,S & E Awareness 100
Fire Safety 92
Manual Handling 76
Driver Safety Awareness 136