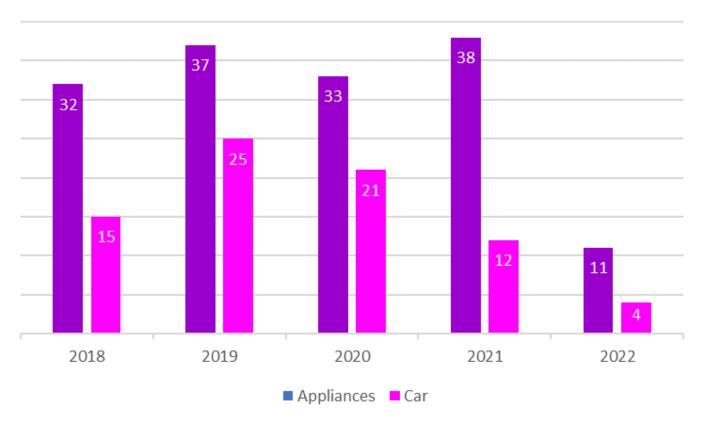

### Health & Safety Committee

# H&S Statistics for North Yorkshire Fire & Rescue Service





# Comparison of all Personal Accident Reports 2018 – 2022







### Accident Effect Comparison 2018 - 2022







# Accident Effect Comparison Jan – Mar 2018 - 2022







#### **Accident Locations**

Location Jan - Mar 2022







#### Accidents in NYFRS Premises

NYFRS Premise Location Jan - Mar 2022







## Accident Injury Classification

Jan - Mar 2018 - 2022







## Accident Reports Location by Station







# Comparison of all Vehicle Accident Reports 2018 – 2022







# Comparison of Appliance Accident Reports 2018 – 2022







# Comparison of Appliance Accident Reports 2018 – 2022

Jan to Mar







# Type of Appliance Accidents Jan – Mar 2018 - 2022







### Appliance Accident Reports by Station







### Comparison of all ARF3s 2018 – 2022







### Comparison of all ARF3s Jan – Mar 2018 – 2022







### Comparison of all NMs Jan – Mar 2018 – 2022







#### CfCs Jan – Mar 2022







### LearnPro Update

Currently there are 712 registered users on LearnPro, and below are the numbers of staff that have **not** completed the H&S modules.

General H,S & E Awareness 100
Fire Safety 92
Manual Handling 76
Driver Safety Awareness 136
Personal Safety 138
Stress Management 229

#### Completed LearnPro Modules







### Accident Investigation Up