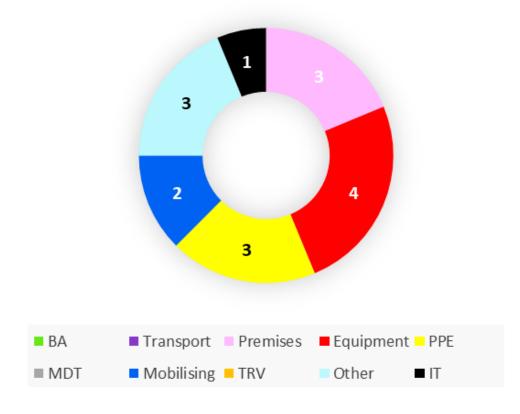

Accident Effect Comparison Jan – Mar 2018 - 2022







#### **Accident Locations**

Location Jan - Mar 2022







#### Accidents in NYFRS Premises

NYFRS Premise Location Jan - Mar 2022







## Accident Injury Classification

Jan - Mar 2018 - 2022







## Accident Reports Location by Station







# Comparison of all Vehicle Accident Reports 2018 – 2022







# Comparison of Appliance Accident Reports 2018 – 2022







# Comparison of Appliance Accident Reports 2018 – 2022

Jan to Mar







# Type of Appliance Accidents Jan – Mar 2018 - 2022







### Appliance Accident Reports by Station







### Comparison of all ARF3s 2018 – 2022







### Comparison of all ARF3s Jan – Mar 2018 – 2022







### Comparison of all NMs Jan – Mar 2018 – 2022







#### CfCs Jan – Mar 2022







### LearnPro Update

Currently there are 712 registered users on LearnPro, and below are the numbers of staff that have **not** completed the H&S modules.

General H,S & E Awareness 100
Fire Safety 92
Manual Handling 76
Driver Safety Awareness 136
Personal Safety 138
Stress Management 229

#### Completed LearnPro Modules







### Accident Investigation Update

There are two Adverse Event investigations:

- The 13.5 ladder investigation is complete and only requires final sign off by FBU.
- The reversing appliance collision with another appliance windscreen investigation is still awaiting a statement from the driver.