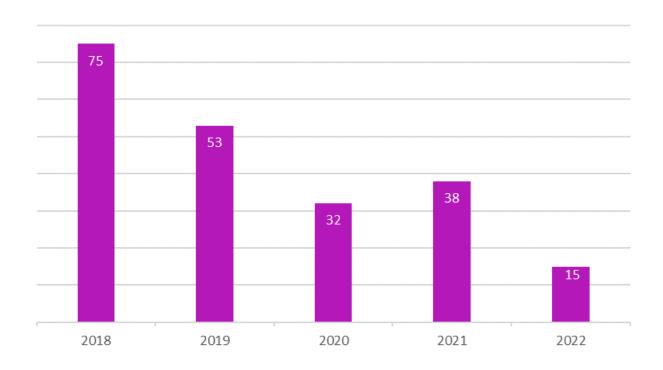

### Health & Safety Committee

# H&S Statistics for North Yorkshire Fire & Rescue Service





# Comparison of all Personal Accident Reports 2018 – 2022







### Accident Effect Comparison 2018 - 2022







# Accident Effect Comparison Jan – Mar 2018 - 2022







#### **Accident Locations**

Location Jan - Mar 2022







#### Accidents in NYFRS Premises

NYFRS Premise Location Jan - Mar 2022







## Accident Injury Classification

Jan - Mar 2018 - 2022







## Accident Reports Location by Station







# Comparison of all Vehicle Accident Reports 2018 – 2022







# Comparison of Appliance Accident Reports 2018 – 2022







# Comparison of Appliance Accident Reports 2018 – 2022

Jan to Mar







# Type of Appliance Accidents Jan – Mar 2018 - 2022







### Appliance Accident Reports by Station







### Comparison of all ARF3s 2018 – 2022







### Comparison of all ARF3s Jan – Mar 2018 – 2022







### Comparison of all NM