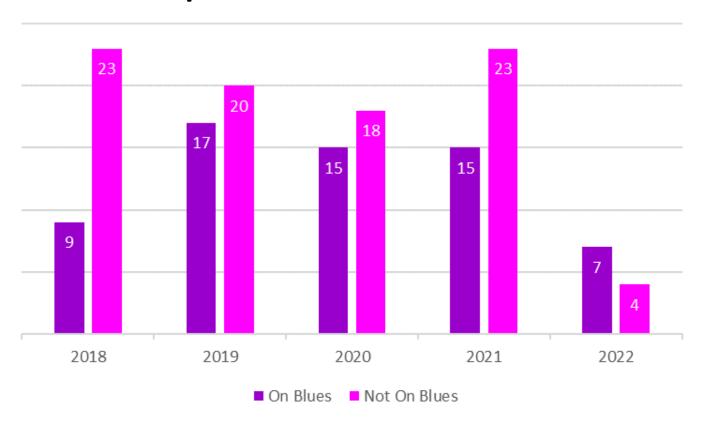

### Health & Safety Committee

# H&S Statistics for North Yorkshire Fire & Rescue Service





# Comparison of all Personal Accident Reports 2018 – 2022







### Accident Effect Comparison 2018 - 2022







# Accident Effect Comparison Jan – Mar 2018 - 2022







#### **Accident Locations**

Location Jan - Mar 2022







#### Accidents in NYFRS Premises

NYFRS Premise Location Jan - Mar 2022







## Accident Injury Classification

Jan - Mar 2018 - 2022







## Accident Reports Location by Station







# Comparison of all Vehicle Accident Reports 2018 – 2022







# Comparison of Appliance Accident Reports 2018 – 2022







# Comparison of Appliance Accident Reports 2018 – 2022

Jan to Mar







# Type of Appliance Accidents Jan – Mar 2018 - 2022







### Appliance Accident Reports by Station







### Comparison of all ARF3s 2018 – 2022







### Comparison of all ARF3s Jan – Mar 2018 – 2022







### Comparison of all NMs Jan – Mar 2018 – 2022







#### CfCs Jan – Mar 2022







### LearnPro Update

Currently there are 712 registered users on LearnPro, and below are the numbers of staff that have **not** completed the H&S modules.

General H,S & E Awareness 100
Fire Safety 92
Manual Handling 76
Driver Safety Awareness 136
Personal Safety 138
Stress Management 229

#### Completed LearnPro Modules







### Accident Investigation Update

There are two Adverse Event investigations:

- The 13.5