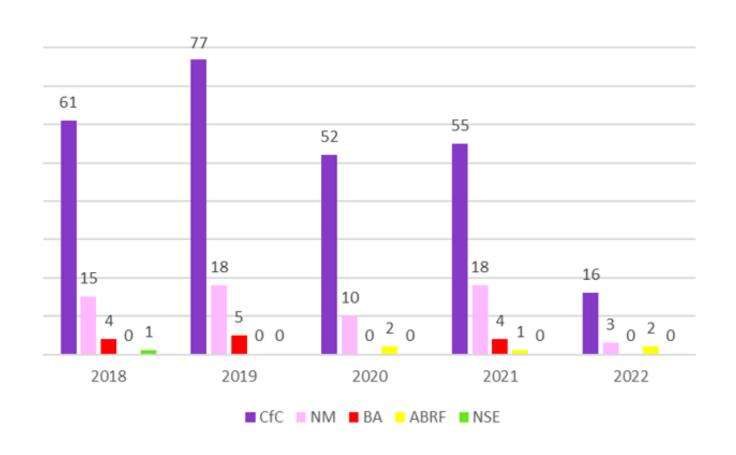

Fire & Rescue Service





# Comparison of all Personal Accident Reports 2018 – 2022







### Accident Effect Comparison 2018 - 2022







# Accident Effect Comparison Jan – Mar 2018 - 2022







#### **Accident Locations**

Location Jan - Mar 2022







#### Accidents in NYFRS Premises

NYFRS Premise Location Jan - Mar 2022







## Accident Injury Classification

Jan - Mar 2018 - 2022







## Accident Reports Location by Station







# Comparison of all Vehicle Accident Reports 2018 – 2022







# Comparison of Appliance Accident Reports 2018 – 2022







# Comparison of Appliance Accident Reports 2018 – 2022

Jan to Mar







# Type of Appliance Accidents Jan – Mar 2018 - 2022







### Appliance Accident Reports by Station







### Comparison of all ARF3s 2018 – 2022







### Comparison of all ARF3s Jan – Mar 2018 – 2022







### Comparison of all NMs Jan – Mar 2018 – 2022







#### CfCs Jan – Mar 2022







### LearnPro Update

Currently there are 712 registered users on LearnPro, and below are the numbers of staff that have **not** completed the H&S modules.

General H,S & E Awareness 100
Fire Safety 92
Manual Handling 76
Driver Safety Awareness 136
Personal Safety 138
Stress Management 229

#### Completed LearnPro Modules







### Accident Investigation Update

There are two Adverse Event investigations:

- The 13.5 ladder investigation is complete and only requires final sign off by FBU.
- The reversing appliance collision with another appliance windscreen investigation is still awaiting a statement from the driver.