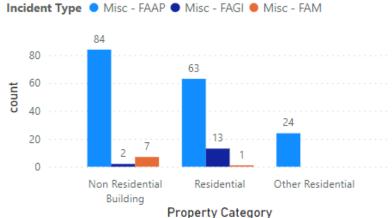

#### Total False Alarms Incidents By Incident Type

Total False Alarms Incidents By Property Category

0.0%

10.0%

20.0%

30.0%

40.0%

50.0%