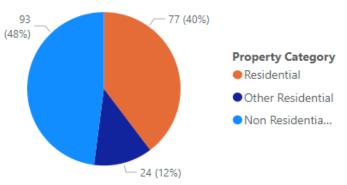

#### Total False Alarms Incidents By Incident Type

Total False Alarms Incidents By Property Category

0.0%

10.0%

20.0%

30.0%

40.0%

50.0%