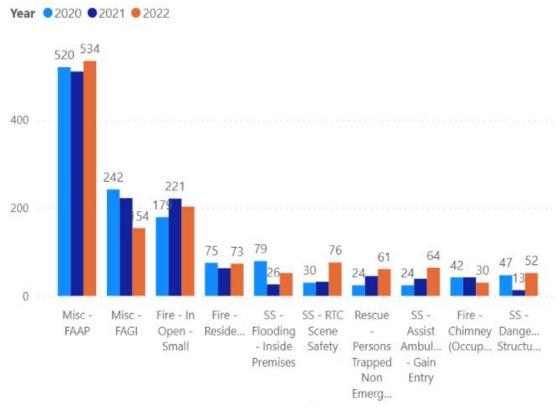

## **Top 10 Incident Types**

Data totals for February – April 2022

Data totals for February – April 2020, 2021 and 2022

Data source: IRS (Incident reporting system)

Data refreshed: 88h June 2022