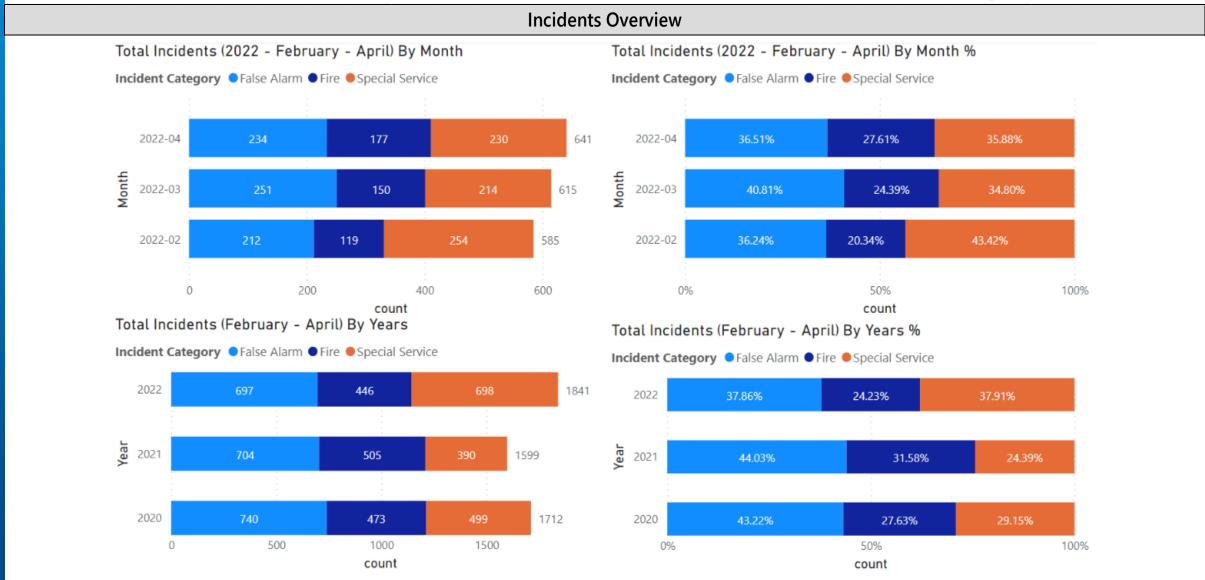

## **Public Accountability Meeting**

June 2022

Reporting (2022 - February – April)

Data source: IRS (Incident reporting system)

Data refreshed: 8th June 2022

Data source: IRS (Incident reporting system)

Data refreshed: 88h June 2022