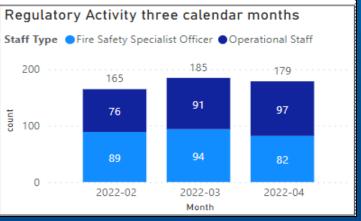

# Protection Activity Completed Jobs

| Regulatory Activity Three calendar months |                      |                             |                         |                |            |  |  |  |
|-------------------------------------------|----------------------|-----------------------------|-------------------------|----------------|------------|--|--|--|
| ProtectionGroup                           | Craven and Harrogate | Hambleton and Richmondshire | Scarborough and Ryedale | York and Selby | Total<br>▼ |  |  |  |
| Regulatory Activity                       | 117                  | 137                         | 131                     | 144            | 529        |  |  |  |
| Statutory & Non Statutory Consultations   | 133                  | 42                          | 220                     | 95             | 490        |  |  |  |
| Guidance & Advisory                       | 143                  | 43                          | 68                      | 26             | 280        |  |  |  |
| Total                                     | 393                  | 222                         | 419                     | 265            | 1299       |  |  |  |