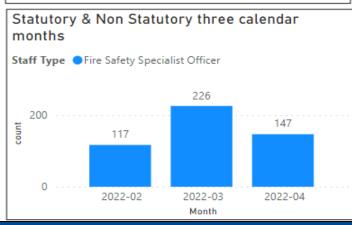

# Protection Activity Completed Jobs

| Regulatory Activity Three calendar months |                      |                             |                         |                |            |  |  |  |
|-------------------------------------------|----------------------|-----------------------------|-------------------------|----------------|------------|--|--|--|
| ProtectionGroup                           | Craven and Harrogate | Hambleton and Richmondshire | Scarborough and Ryedale | York and Selby | Total<br>▼ |  |  |  |
| Regulatory Activity                       | 117                  | 137                         | 131                     | 144            | 529        |  |  |  |
| Statutory & Non Statutory Consultations   | 133                  | 42                          | 220                     | 95             | 490        |  |  |  |
| Guidance & Advisory                       | 143                  | 43                          | 68                      | 26             | 280        |  |  |  |
| Total                                     | 393                  | 222                         | 419                     | 265            | 1299       |  |  |  |