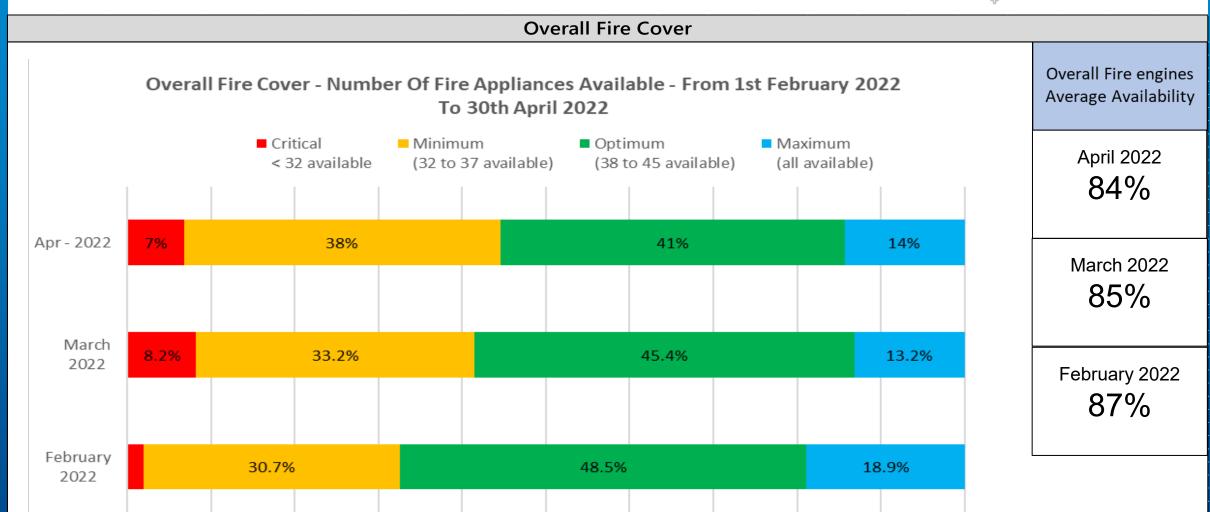

ruary – April 2022

Data totals for February – April 2020, 2021 and 2022

Data source: IRS (Incident reporting system)

Data refreshed: 88h June 2022



### **False Alarm From Automatic Fire Alarms**



Data source: IRS (Incident reporting system)
Data refreshed: 88h June 2022

# Incident date range – From 1<sup>st</sup> April 2022 To 30<sup>th</sup> April 2022 Breakdown of False Alarms – Month View



FAAP - False Alarm Apparatus (Auto Fire Detection Systems)
FAGI - False Alarm Good Intent
FAM - False Alarm Malicious

#### Total False Alarms Incidents

# Incident Type • Misc - FAAP • Misc - FAGI • Misc - FAM

Total False Alarms Incidents



#### Total False Alarms Incidents By Incident Type



Total False Alarms Incidents By Property Category



0.0%

10.0%

20.0%

30.0%

40.0%

50.0%





60.0%

70.0%

80.0%

90.0%

100.0%

Data source: CFRMIS

(Community Fire Risk Management Information System) database

Data refreshed: 13<sup>th</sup> June 2022

# Protection Activity Completed Jobs



| Regulatory Activity Three calendar months |                      |                             |                         |                |            |  |  |  |
|-------------------------------------------|----------------------|-----------------------------|-------------------------|----------------|------------|--|--|--|
| ProtectionGroup                           | Craven and Harrogate | Hambleton and Richmondshire | Scarborough and Ryedale | York and Selby | Total<br>▼ |  |  |  |
| Regulatory Activity                       | 117                  | 137                         | 131