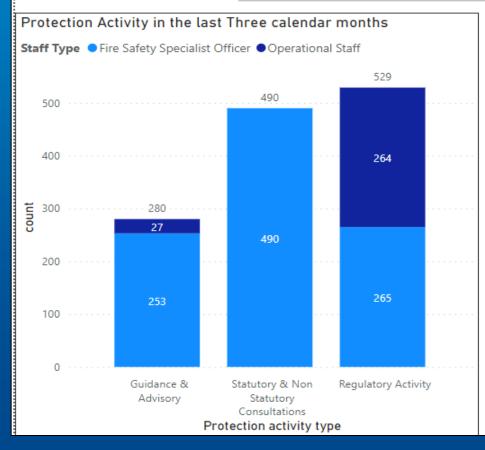

# Protection Activity Completed Jobs

| Regulatory Activity Three calendar months |                      |                             |                         |                |            |  |  |  |
|-------------------------------------------|----------------------|-----------------------------|-------------------------|----------------|------------|--|--|--|
| ProtectionGroup                           | Craven and Harrogate | Hambleton and Richmondshire | Scarborough and Ryedale | York and Selby | Total<br>▼ |  |  |  |
| Regulatory Activity                       | 117                  | 137                         | 131                     | 144            | 529        |  |  |  |
| Statutory & Non Statutory Consultations   | 133                  | 42                          | 220                     | 95             | 490        |  |  |  |
| Guidance & Advisory                       | 143                  | 43                          | 68                      | 26             | 280        |  |  |  |
| Total                                     | 393                  | 222                         | 419                     | 265            | 1299       |  |  |  |