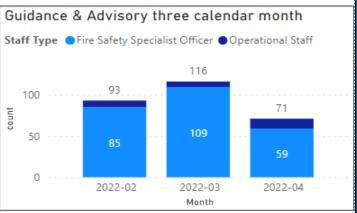

# Protection Activity Completed Jobs

| Regulatory Activity Three calendar months |                      |                             |                         |                |            |  |  |  |
|-------------------------------------------|----------------------|-----------------------------|-------------------------|----------------|------------|--|--|--|
| ProtectionGroup                           | Craven and Harrogate | Hambleton and Richmondshire | Scarborough and Ryedale | York and Selby | Total<br>▼ |  |  |  |
| Regulatory Activity                       | 117                  | 137                         | 131                     | 144            | 529        |  |  |  |
| Statutory & Non Statutory Consultations   | 133                  | 42                          | 220                     | 95             | 490        |  |  |  |
| Guidance & Advisory                       | 143                  | 43                          | 68                      | 26             | 280        |  |  |  |
| Total                                     | 393                  | 222                         | 419                     | 265            | 1299       |  |  |  |