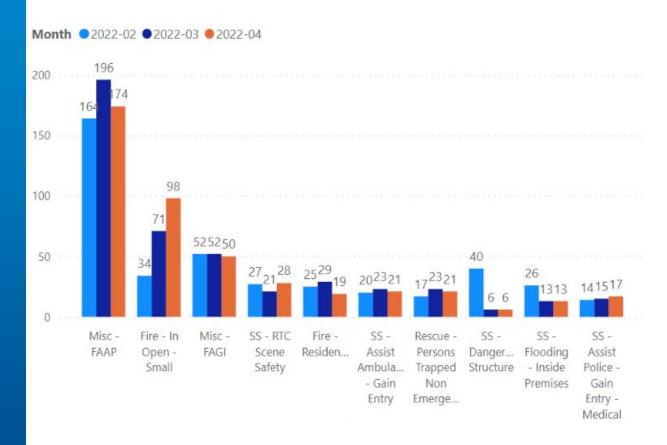

## **Top 10 Incident Types**

Data totals for February – April 2022

Data totals for February – April 2020, 2021 and 2022

Data source: IRS (Incident reporting system)

Data refreshed: 88h June 2022