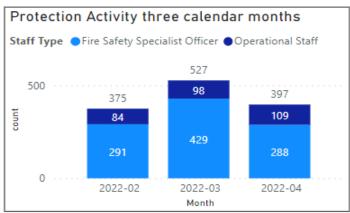

# Protection Activity Completed Jobs

| Regulatory Activity Three calendar months |                      |                             |                         |                |            |  |  |  |
|-------------------------------------------|----------------------|-----------------------------|-------------------------|----------------|------------|--|--|--|
| ProtectionGroup                           | Craven and Harrogate | Hambleton and Richmondshire | Scarborough and Ryedale | York and Selby | Total<br>▼ |  |  |  |
| Regulatory Activity                       | 117                  | 137                         | 131                     | 144            | 529        |  |  |  |
| Statutory & Non Statutory Consultations   | 133                  | 42                          | 220                     | 95             | 490        |  |  |  |
| Guidance & Advisory                       | 143                  | 43                          | 68                      | 26             | 280        |  |  |  |
| Total                                     | 393                  | 222                         | 419                     | 265            | 1299       |  |  |  |