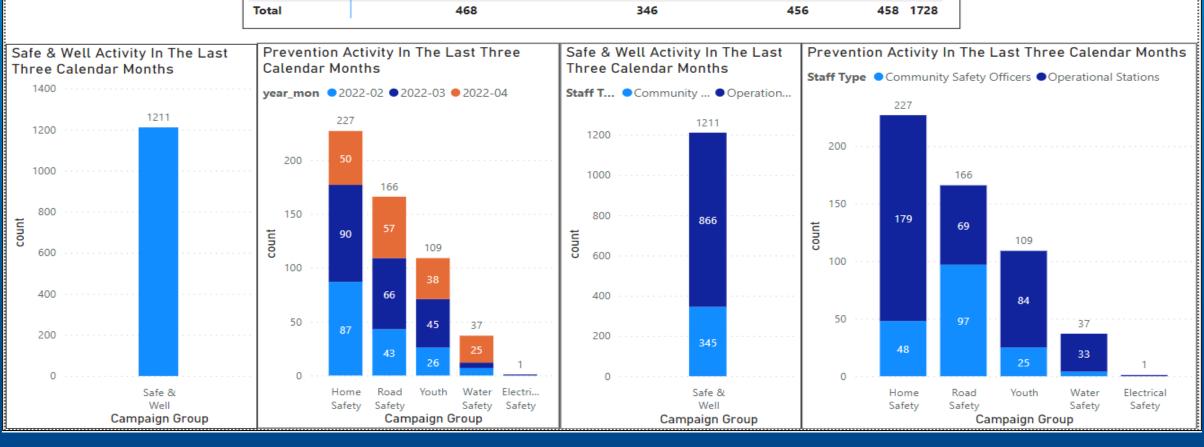

# Prevention Activity Completed Jobs

| Prevention Activity In The last Three Calendar Months |                      |                             |                         |                |       |  |  |
|-------------------------------------------------------|----------------------|-----------------------------|-------------------------|----------------|-------|--|--|
| Campaign Group                                        | Craven and Harrogate | Hambleton and Richmondshire | Scarborough and Ryedale | York and Selby | Total |  |  |
| Electrical Safety                                     |                      |                             | 1                       |                | 1     |  |  |
| Home Safety                                           | 77                   | 55                          | 64                      | 31             | 227   |  |  |
| Road Safety                                           | 57                   | 21                          | 54                      | 22             | 154   |  |  |
| Safe & Well                                           | 293                  | 247                         | 300                     | 361            | 1201  |  |  |
| Water Safety                                          | 6                    | 3                           | 11                      | 17             | 37    |  |  |
| Youth                                                 | 35                   | 20                          | 26                      | 27             | 108   |  |  |
| Total                                                 | 468                  | 346                         | 456                     | 458            | 1728  |  |  |