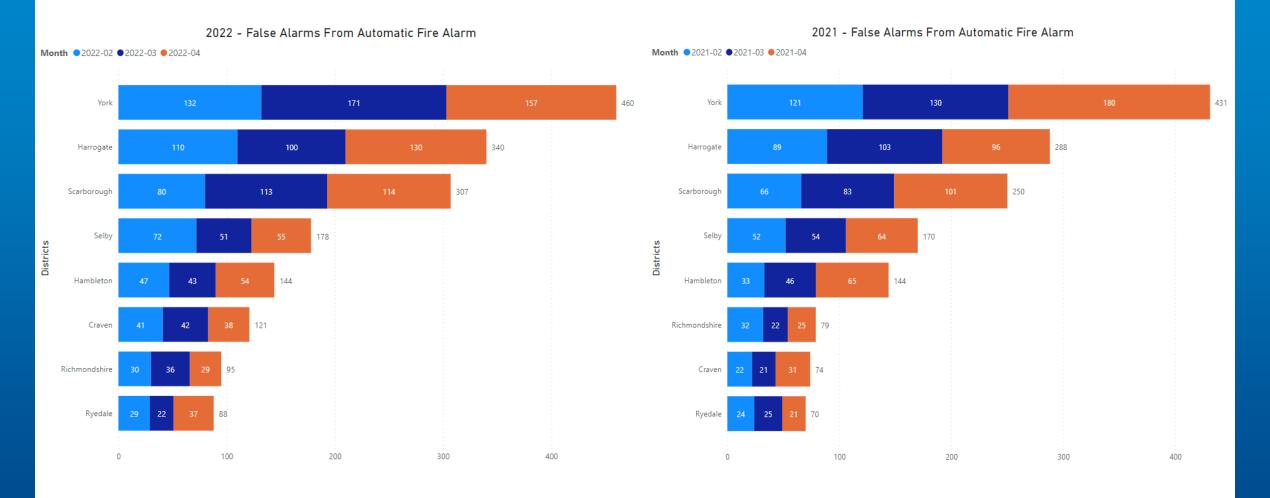

### **False Alarm From Automatic Fire Alarms**

Data source: IRS (Incident reporting system)
Data refreshed: 88h June 2022