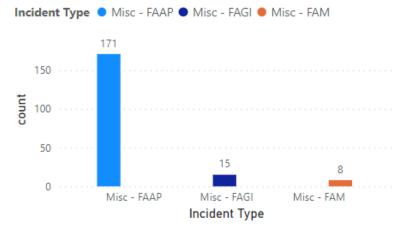

# Incident Type • Misc - FAAP • Misc - FAGI • Misc - FAM

Total False Alarms Incidents