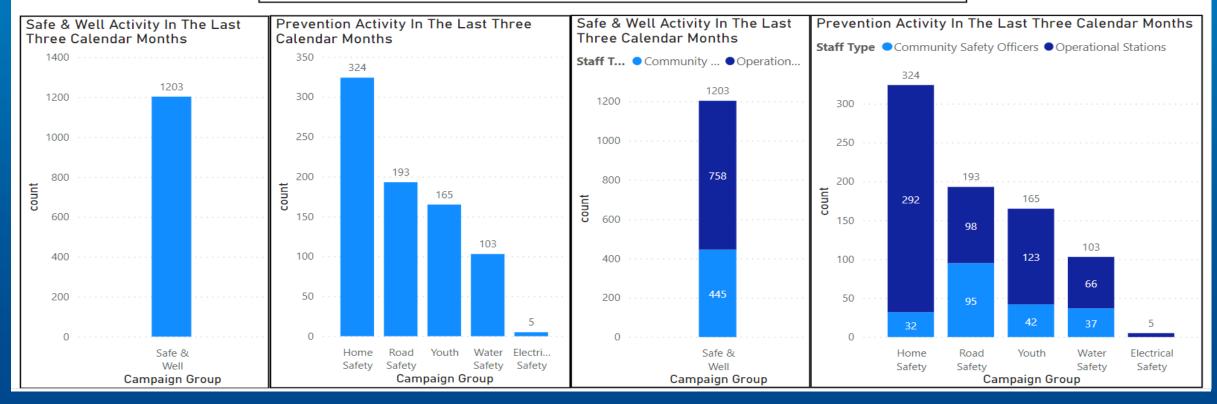

# Prevention Activity Completed Jobs

| Prevention Activity In The last Three Calendar Months |                      |                             |                         |                |              |  |  |  |
|-------------------------------------------------------|----------------------|-----------------------------|-------------------------|----------------|--------------|--|--|--|
| Campaign Group                                        | Craven and Harrogate | Hambleton and Richmondshire | Scarborough and Ryedale | York and Selby | <b>Total</b> |  |  |  |
| Safe & Well                                           | 340                  | 184                         | 337                     | 342            | 1203         |  |  |  |
| Home Safety                                           | 58                   | 46                          | 61                      | 159            | 324          |  |  |  |
| Youth                                                 | 51                   | 43                          | 25                      | 46             | 165          |  |  |  |
| Road Safety                                           | 65                   | 16                          | 31                      | 22             | 134          |  |  |  |
| Water Safety                                          | 63                   | 19                          | 11                      | 10             | 103          |  |  |  |
| Wild Fire                                             | 18                   | 5                           | 15                      | 6              | 44           |  |  |  |
| Electrical Safety                                     | 4                    |                             | 1                       |                | 5            |  |  |  |
| Total                                                 | 599                  | 313                         | 481                     | 585            | 1978         |  |  |  |