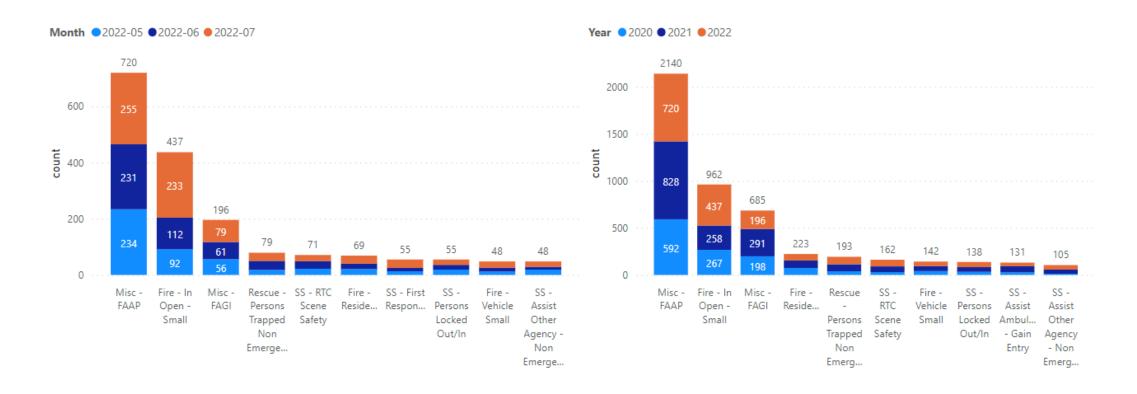

### **Top 10 Incident Types**

Data totals for May – July 2022

Data totals for May – July 2020, 2021 and 2022

Data source: IRS (Incident reporting system)

Data refreshed: 13<sup>th</sup> September 2022