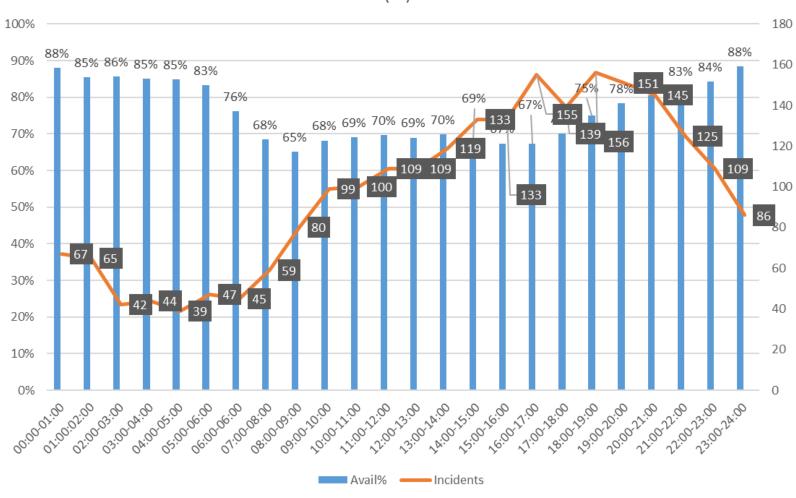

## On-call appliance average (2022 - From 1st May To 31st July) Availability (%)

Data source: CFRMIS

(Community Fire Risk Management Information System) database

Data refreshed: 13<sup>th</sup> September 2022