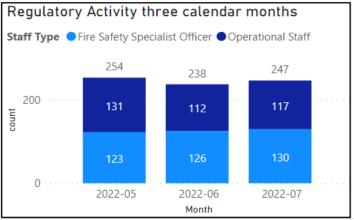

# Protection Activity Completed Jobs

| Protection Activity Three calendar months |                      |                             |                         |                |              |  |  |  |
|-------------------------------------------|----------------------|-----------------------------|-------------------------|----------------|--------------|--|--|--|
| ProtectionGroup                           | Craven and Harrogate | Hambleton and Richmondshire | Scarborough and Ryedale | York and Selby | <b>Total</b> |  |  |  |
| Regulatory Activity                       | 178                  | 134                         | 175                     | 252            | 739          |  |  |  |
| Statutory & Non Statutory Consultations   | 181                  | 30                          | 139                     | 112            | 462          |  |  |  |
| Guidance & Advisory                       | 77                   | 42                          | 62                      | 23             | 204          |  |  |  |
| Total                                     | 436                  | 206                         | 376                     | 387            | 1405         |  |  |  |

Data source: CFRMIS

(Community Fire Risk Management Information System) database

Data refreshed: 13<sup>th</sup> September 2022