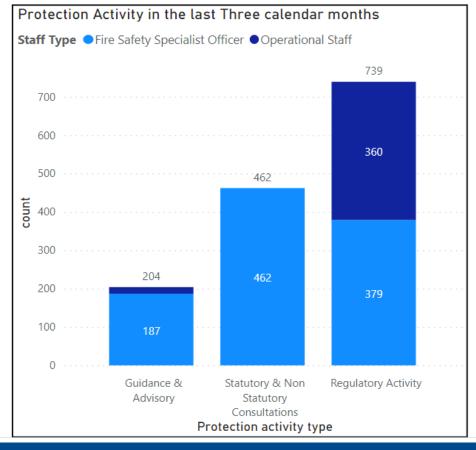

# Protection Activity Completed Jobs

| Protection Activity Three calendar months |                      |                             |                         |                |              |  |  |  |
|-------------------------------------------|----------------------|-----------------------------|-------------------------|----------------|--------------|--|--|--|
| ProtectionGroup                           | Craven and Harrogate | Hambleton and Richmondshire | Scarborough and Ryedale | York and Selby | <b>Total</b> |  |  |  |
| Regulatory Activity                       | 178                  | 134                         | 175                     | 252            | 739          |  |  |  |
| Statutory & Non Statutory Consultations   | 181                  | 30                          | 139                     | 112            | 462          |  |  |  |
| Guidance & Advisory                       | 77                   | 42                          | 62                      | 23             | 204          |  |  |  |
| Total                                     | 436                  | 206                         | 376                     | 387            | 1405         |  |  |  |