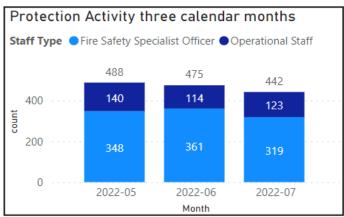

# Protection Activity Completed Jobs

| Protection Activity Three calendar months |                      |                             |                         |                |              |  |  |  |
|-------------------------------------------|----------------------|-----------------------------|-------------------------|----------------|--------------|--|--|--|
| ProtectionGroup                           | Craven and Harrogate | Hambleton and Richmondshire | Scarborough and Ryedale | York and Selby | <b>Total</b> |  |  |  |
| Regulatory Activity                       | 178                  | 134                         | 175                     | 252            | 739          |  |  |  |
| Statutory & Non Statutory Consultations   | 181                  | 30                          | 139                     | 112            | 462          |  |  |  |
| Guidance & Advisory                       | 77                   | 42                          | 62                      | 23             | 204          |  |  |  |
| Total                                     | 436                  | 206                         | 376                     | 387            | 1405         |  |  |  |