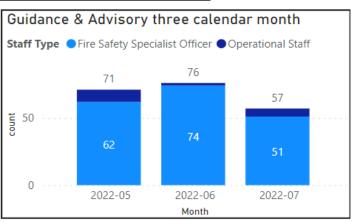

# Protection Activity Completed Jobs

| Protection Activity Three calendar months |                      |                             |                         |                |              |  |  |  |
|-------------------------------------------|----------------------|-----------------------------|-------------------------|----------------|--------------|--|--|--|
| ProtectionGroup                           | Craven and Harrogate | Hambleton and Richmondshire | Scarborough and Ryedale | York and Selby | <b>Total</b> |  |  |  |
| Regulatory Activity                       | 178                  | 134                         | 175                     | 252            | 739          |  |  |  |
| Statutory & Non Statutory Consultations   | 181                  | 30                          | 139                     | 112            | 462          |  |  |  |
| Guidance & Advisory                       | 77                   | 42                          | 62                      | 23             | 204          |  |  |  |
| Total                                     | 436                  | 206                         | 376                     | 387            | 1405         |  |  |  |

Data source: CFRMIS

(Community Fire Risk Management Information System) database

Data refreshed: 13<sup>th</sup> September 2022