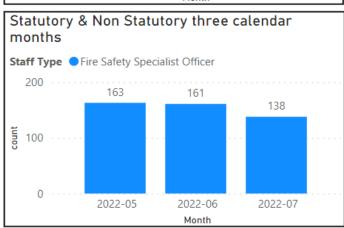

# Protection Activity Completed Jobs

| Protection Activity Three calendar months |                      |                             |                         |                |              |  |  |  |
|-------------------------------------------|----------------------|-----------------------------|-------------------------|----------------|--------------|--|--|--|
| ProtectionGroup                           | Craven and Harrogate | Hambleton and Richmondshire | Scarborough and Ryedale | York and Selby | <b>Total</b> |  |  |  |
| Regulatory Activity                       | 178                  | 134                         | 175                     | 252            | 739          |  |  |  |
| Statutory & Non Statutory Consultations   | 181                  | 30                          | 139                     | 112            | 462          |  |  |  |
| Guidance & Advisory                       | 77                   | 42                          | 62                      | 23             | 204          |  |  |  |
| Total                                     | 436                  | 206                         | 376                     | 387            | 1405         |  |  |  |