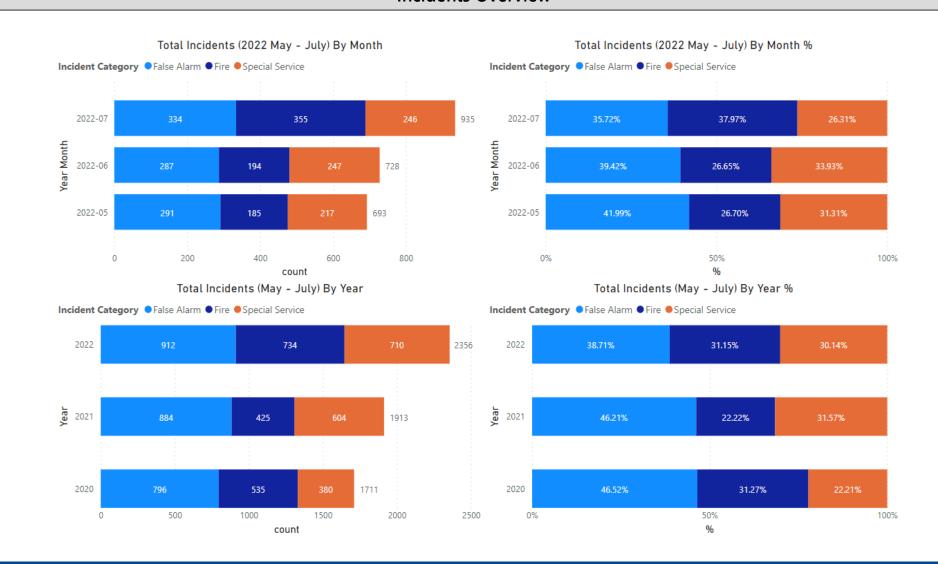

#### **Incidents Overview**

Data source: IRS (Incident reporting system)

Data refreshed: 13<sup>th</sup> September 2022