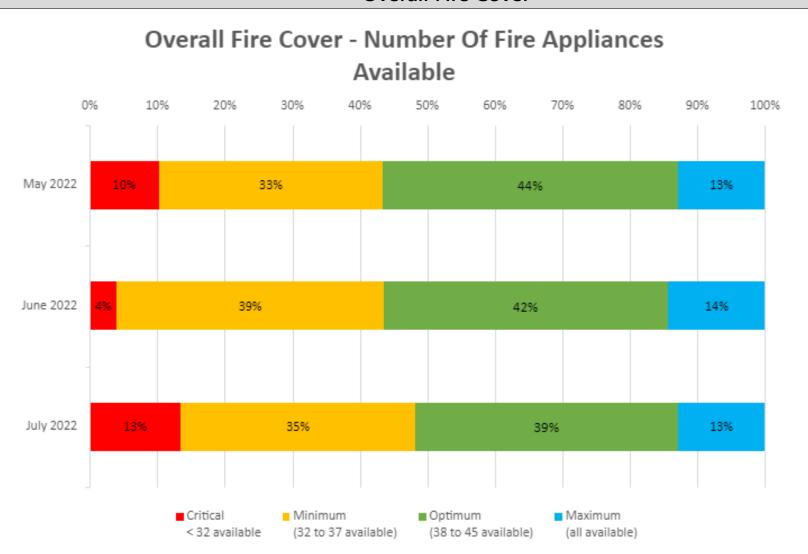

#### **Overall Fire Cover**

Overall Fire engines Average Availability

May 2022

84%

June 2022

85%

July 2022

82%