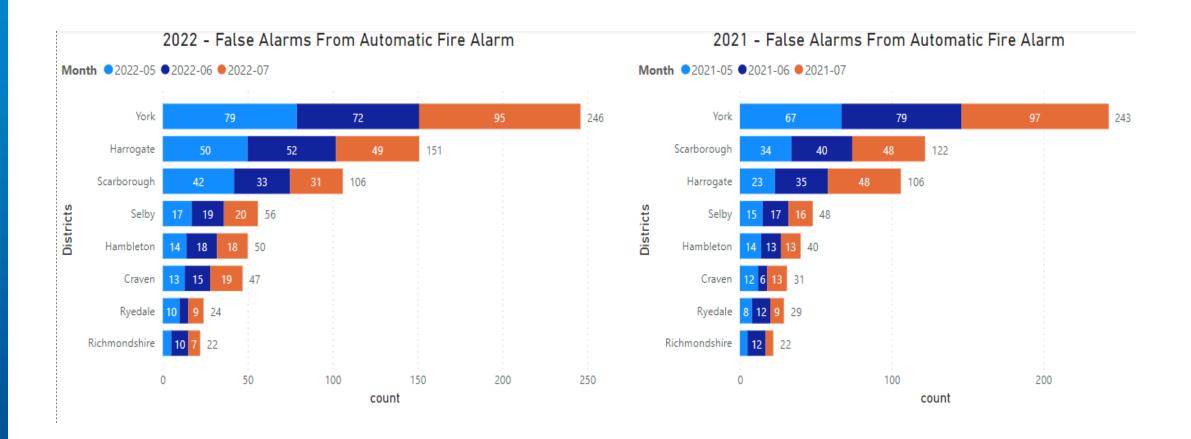

### **Public Accountability Meeting**

September 2022

Reporting (2022 - May – July)

Data source: IRS (Incident reporting system)

Data refreshed: 13<sup>th</sup> September 2022



#### **Incidents Overview**



Data source: IRS (Incident reporting system)

Data refreshed: 13<sup>th</sup> September 2022



### **Top 10 Incident Types**



Data totals for May – July 2022

Data totals for May – July 2020, 2021 and 2022

Data source: IRS (Incident reporting system)

Data refreshed: 13<sup>th</sup> September 2022



### **False Alarm From Automatic Fire Alarms**





#### **Overall Fire Cover**



Overall Fire engines Average Availability

May 2022

84%

June 2022

85%

July 2022

82%



## On-call appliance average (2022 - From 1st May To 31st July) Availability (%)



Data source: CFRMIS

(Community Fire Risk Management Information System) database

Data refreshed: 13<sup>th</sup> September 2022

# Protection Activity Completed Jobs



| Protection Activity Three calendar months |                      |                             |                         |                |              |  |  |  |
|-------------------------------------------|----------------------|-----------------------------|-------------------------|----------------|--------------|--|--|--|
| ProtectionGroup                           | Craven and Harrogate | Hambleton and Ric