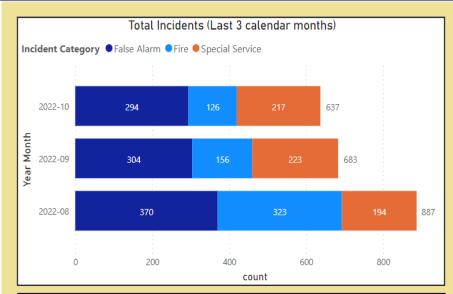

### **Public Accountability Meeting**

December 2022

Reporting (2022 - August – October)

Data refreshed: 8th December 2022



#### **Incidents Overview**









Data refreshed: 16<sup>th</sup> December 2022



### **Top 10 Incident Types**



Data totals for August – October 2022

Data totals for August – October 2020, 2021 and 2022

Data refreshed: 8<sup>th</sup> December 2022

### **False Alarm From Automatic Fire Alarm**







Incident category – False Alarm Revised Incident Type – False Alarm Apparatus

Data refreshed: 16th December 2022



#### **False Alarm From Automatic Fire Alarms**





Incident category – False Alarm Revised Incident Type – False Alarm Apparatus Data source: IRS (Incident reporting system)
Data refreshed: 16<sup>th</sup> December 2022

# Incident date range – From 1<sup>st</sup> August 2022 To 30<sup>th</sup> October 2022 **Breakdown of False Alarms**



FAAP - False Alarm Apparatus (Auto Fire Detection System)