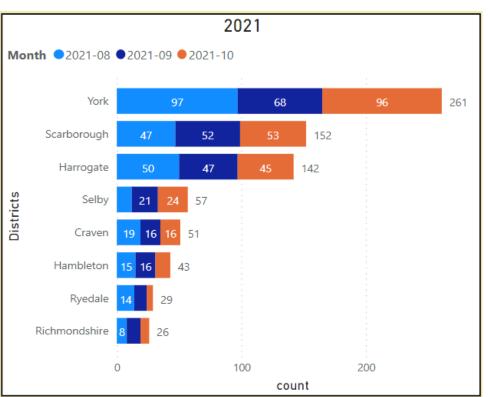

### **False Alarm From Automatic Fire Alarm**

Incident category – False Alarm Revised Incident Type – False Alarm Apparatus

Data refreshed: 16th December 2022

#### **False Alarm From Automatic Fire Alarms**

Incident category – False Alarm Revised Incident Type – False Alarm Apparatus Data source: IRS (Incident reporting system)
Data refreshed: 16<sup>th</sup> December 2022

# Incident date range – From 1<sup>st</sup> August 2022 To 30<sup>th</sup> October 2022 **Breakdown of False Alarms**

FAAP - False Alarm Apparatus (Auto Fire Detection System)

FAGI - False Alarm Good Intent

FAM - False Alarm Malicious