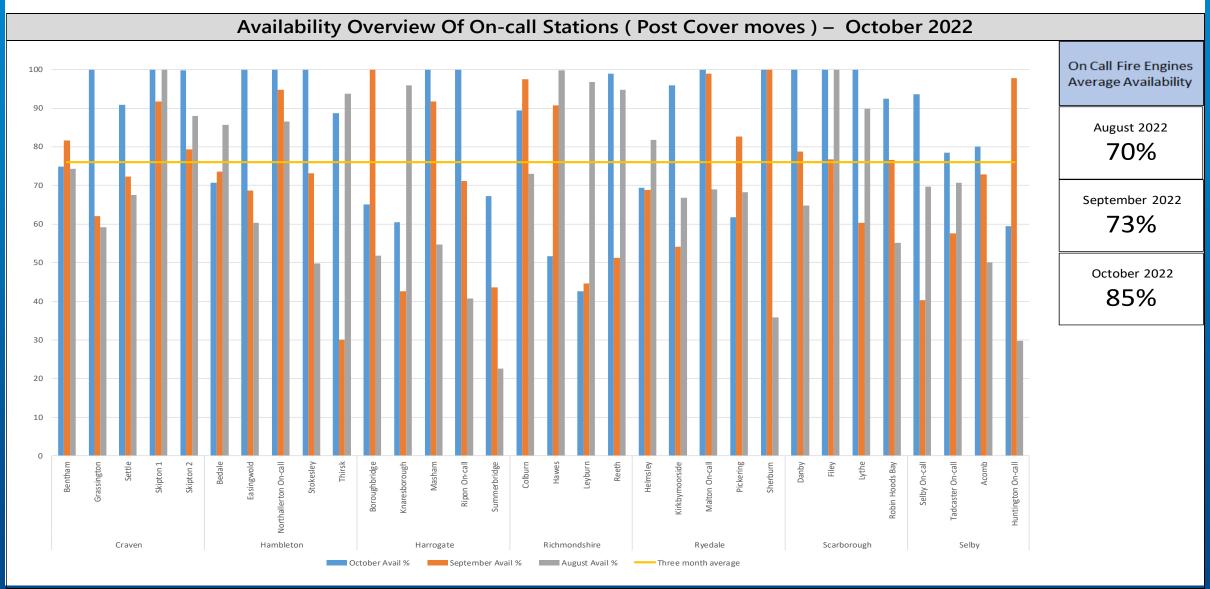

### On-call appliance average (2022 - From 1st August To 31st October) Availability (%)

Data source: CFRMIS

(Community Fire Risk Management Information System) database

Data refreshed: 8<sup>th</sup> December 2022