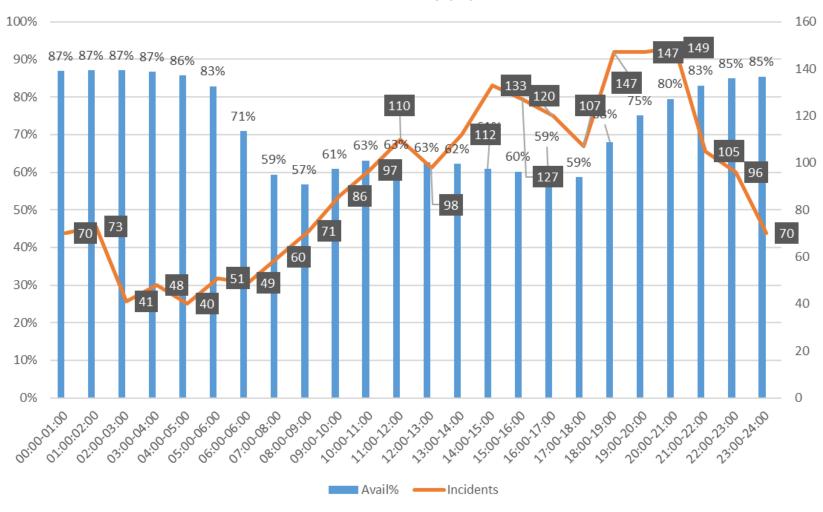

### On-call appliance average (2022 - From 1st August To 31st October) Availability (%)

Data source: CFRMIS

(Community Fire Risk Management Information System) database

Data refreshed: 8<sup>th</sup> December 2022