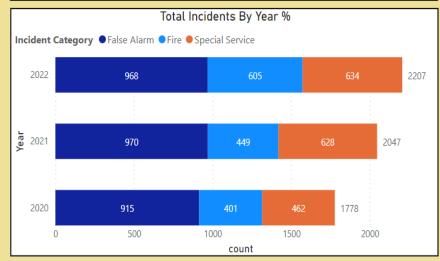

### **Top 10 Incident Types**

Data totals for August – October 2022

Data totals for August – October 2020, 2021 and 2022

Data refreshed: 8<sup>th</sup> December 2022