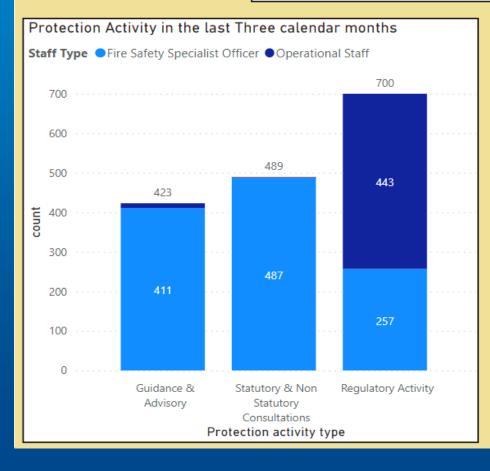

## Protection Activity Completed Jobs

| Protection Activity Three Calendar Months |                      |                             |                         |                |            |  |  |  |  |
|-------------------------------------------|----------------------|-----------------------------|-------------------------|----------------|------------|--|--|--|--|
| ProtectionGroup                           | Craven and Harrogate | Hambleton and Richmondshire | Scarborough and Ryedale | York and Selby | Total<br>▼ |  |  |  |  |
| Regulatory Activity                       | 167                  | 93                          | 189                     | 251            | 700        |  |  |  |  |
| Statutory & Non Statutory Consultations   | 156                  | 74                          | 169                     | 90             | 489        |  |  |  |  |
| Guidance & Advisory                       | 126                  | 69                          | 178                     | 50             | 423        |  |  |  |  |
| Total                                     | 449                  | 236                         | 536                     | 391            | 1612       |  |  |  |  |

Data source: CFRMIS

(Community Fire Risk Management Information System) database

Data refreshed: 8<sup>th</sup> December 2022