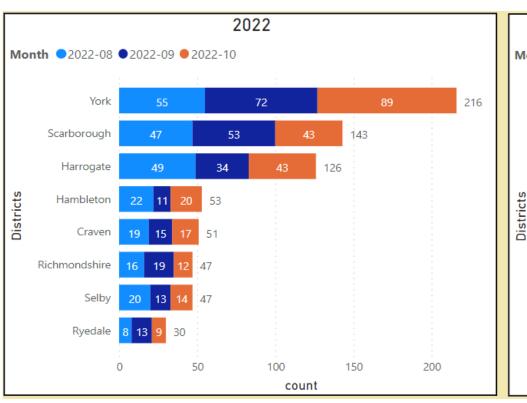

### **False Alarm From Automatic Fire Alarm**

Incident category – False Alarm Revised Incident Type – False Alarm Apparatus

Data refreshed: 16th December 2022

#### **False Alarm From Automatic Fire Alarms**

Incident category – False Alarm Revised Incident Type – False Alarm Apparatus Data source: IRS (Incident reporting system)
Data refreshed: 16<sup>th</sup> December 2022

# Incident date range – From 1<sup>st</sup> August 2022 To 30<sup>th</sup> October 2022 **Breakdown of False Alarms**

FAAP - False Alarm Apparatus (Auto Fire Detection System)

FAGI - False Alarm Good Intent

FAM - False Alarm Malicious