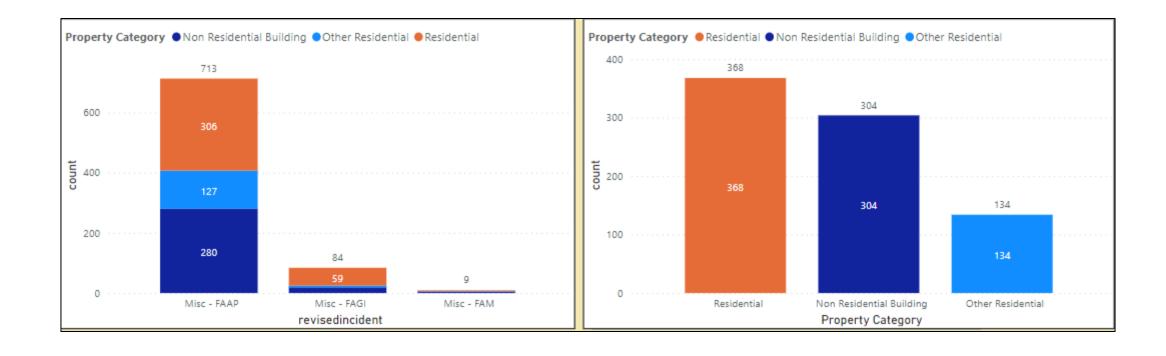

### **False Alarm From Automatic Fire Alarm**

Incident category – False Alarm Revised Incident Type – False Alarm Apparatus

Data refreshed: 16th December 2022

#### **False Alarm From Automatic Fire Alarms**

Incident category – False Alarm Revised Incident Type – False Alarm Apparatus Data source: IRS (Incident reporting system)
Data refreshed: 16<sup>th</sup> December 2022

# Incident date range – From 1<sup>st</sup> August 2022 To 30<sup>th</sup> October 2022 **Breakdown of False Alarms**

FAAP - False Alarm Apparatus (Auto Fire Detection System)

FAGI - False Alarm Good Intent

FAM - False Alarm Malicious