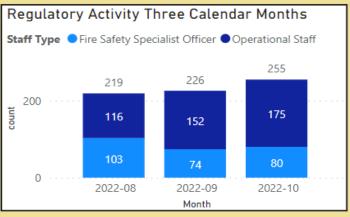

## Protection Activity Completed Jobs

| Protection Activity Three Calendar Months |                      |                             |                         |                |            |  |  |  |  |
|-------------------------------------------|----------------------|-----------------------------|-------------------------|----------------|------------|--|--|--|--|
| ProtectionGroup                           | Craven and Harrogate | Hambleton and Richmondshire | Scarborough and Ryedale | York and Selby | Total<br>▼ |  |  |  |  |
| Regulatory Activity                       | 167                  | 93                          | 189                     | 251            | 700        |  |  |  |  |
| Statutory & Non Statutory Consultations   | 156                  | 74                          | 169                     | 90             | 489        |  |  |  |  |
| Guidance & Advisory                       | 126                  | 69                          | 178                     | 50             | 423        |  |  |  |  |
| Total                                     | 449                  | 236                         | 536                     | 391            | 1612       |  |  |  |  |

Data source: CFRMIS

(Community Fire Risk Management Information System) database

Data refreshed: 8<sup>th</sup> December 2022