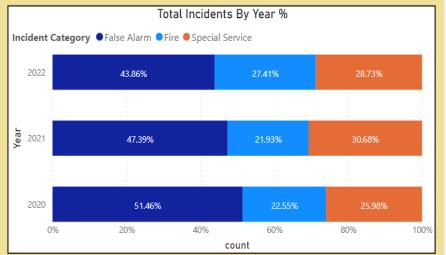

### **Top 10 Incident Types**

Data totals for August – October 2022

Data totals for August – October 2020, 2021 and 2022

Data refreshed: 8<sup>th</sup> December 2022