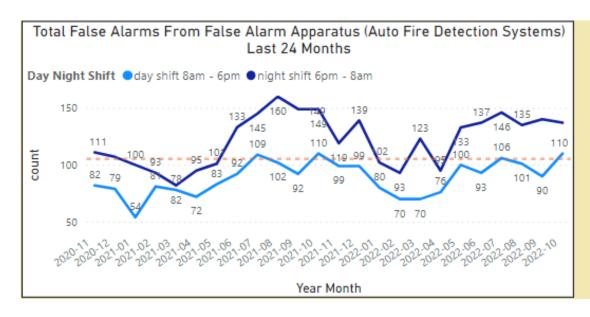

### **False Alarm From Automatic Fire Alarm**

Incident category – False Alarm Revised Incident Type – False Alarm Apparatus

Data refreshed: 16th December 2022

#### **False Alarm From Automatic Fire Alarms**

Incident category – False Alarm Revised Incident Type – False Alarm Apparatus Data source: IRS (Incident reporting system)
Data refreshed: 16<sup>th</sup> December 2022

# Incident date range – From 1<sup>st</sup> August 2022 To 30<sup>th</sup> October 2022 **Breakdown of False Alarms**

FAAP - False Alarm Apparatus (Auto Fire Detection System)

FAGI - False Alarm Good Intent

FAM - False Alarm Malicious