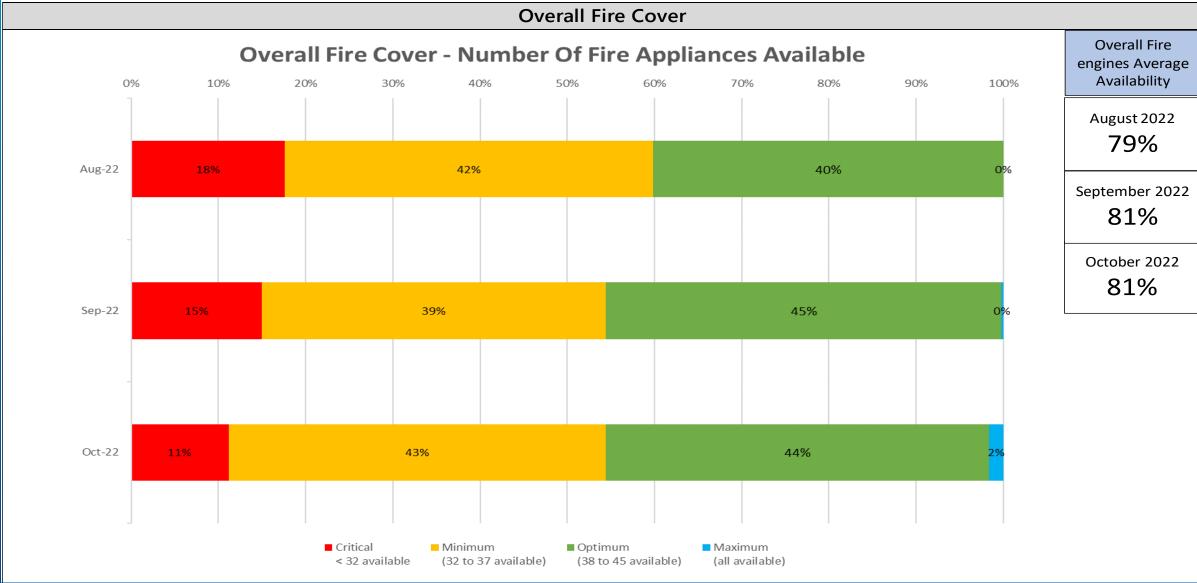

### On-call appliance average (2022 - From 1st August To 31st October) Availability (%)

Data source: CFRMIS

(Community Fire Risk Management Information System) database

Data refreshed: 8<sup>th</sup> December 2022