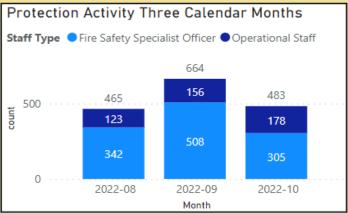

## Protection Activity Completed Jobs

| Protection Activity Three Calendar Months |                      |                             |                         |                |            |  |  |  |  |
|-------------------------------------------|----------------------|-----------------------------|-------------------------|----------------|------------|--|--|--|--|
| ProtectionGroup                           | Craven and Harrogate | Hambleton and Richmondshire | Scarborough and Ryedale | York and Selby | Total<br>▼ |  |  |  |  |
| Regulatory Activity                       | 167                  | 93                          | 189                     | 251            | 700        |  |  |  |  |
| Statutory & Non Statutory Consultations   | 156                  | 74                          | 169                     | 90             | 489        |  |  |  |  |
| Guidance & Advisory                       | 126                  | 69                          | 178                     | 50             | 423        |  |  |  |  |
| Total                                     | 449                  | 236                         | 536                     | 391            | 1612       |  |  |  |  |

Data source: CFRMIS

(Community Fire Risk Management Information System) database

Data refreshed: 8<sup>th</sup> December 2022