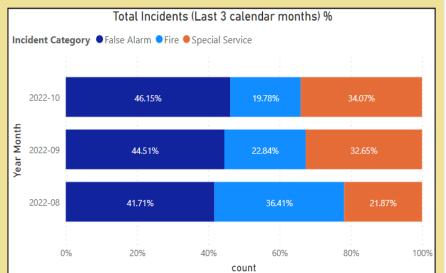

### **Public Accountability Meeting**

December 2022

Reporting (2022 - August – October)

Data refreshed: 8th December 2022



#### **Incidents Overview**









Data refreshed: 16<sup>th</sup> December 2022



### **Top 10 Incident Types**



Data totals for August – October 2022

Data totals for August – October 2020, 2021 and 2022

Data refreshed: 8<sup>th</sup> December 2022

### **False Alarm From Automatic Fire Alarm**







Incident category – False Alarm Revised Incident Type – False Alarm Apparatus

Data refreshed: 16th December 2022



#### **False Alarm From Automatic Fire Alarms**





Incident category – False Alarm Revised Incident Type – False Alarm Apparatus Data source: IRS (Incident reporting system)
Data refreshed: 16<sup>th</sup> December 2022

# Incident date range – From 1<sup>st</sup> August 2022 To 30<sup>th</sup> October 2022 **Breakdown of False Alarms**



FAAP - False Alarm Apparatus (Auto Fire Detection System)