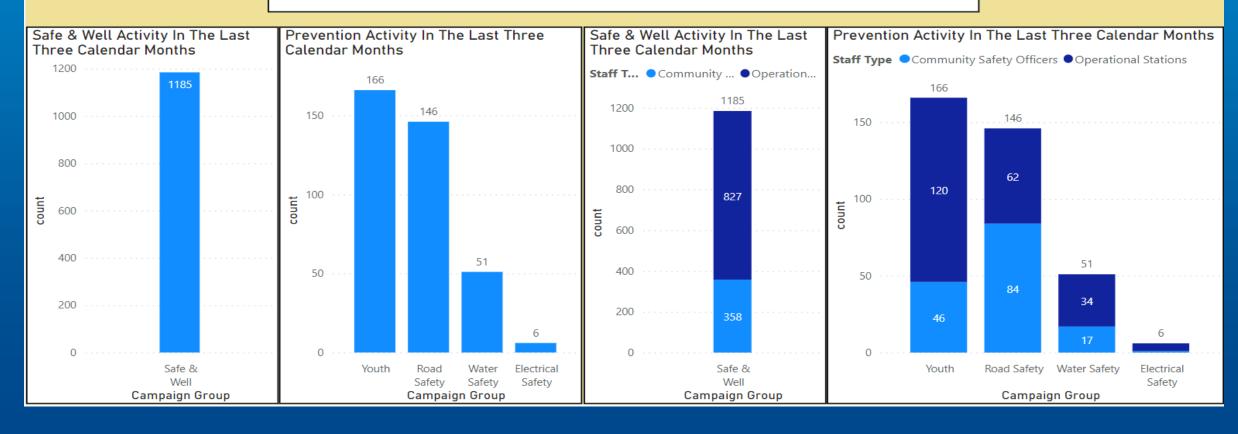

## Prevention Activity Completed Jobs

| Prevention Activity In The last Three Calendar Months |                      |                             |                         |                |            |  |  |  |
|-------------------------------------------------------|----------------------|-----------------------------|-------------------------|----------------|------------|--|--|--|
| Campaign Group                                        | Craven and Harrogate | Hambleton and Richmondshire | Scarborough and Ryedale | York and Selby | Total<br>▼ |  |  |  |
| Safe & Well                                           | 356                  | 259                         | 315                     | 255            | 1185       |  |  |  |
| Youth                                                 | 83                   | 30                          | 21                      | 32             | 166        |  |  |  |
| Road Safety                                           | 64                   | 23                          | 28                      | 6              | 121        |  |  |  |
| Water Safety                                          | 20                   | 9                           | 11                      | 11             | 51         |  |  |  |
| Wild Fire                                             | 8                    | 4                           | 2                       | 3              | 17         |  |  |  |
| Electrical Safety                                     | 6                    |                             |                         |                | 6          |  |  |  |
| Total                                                 | 537                  | 325                         | 377                     | 307            | 1546       |  |  |  |