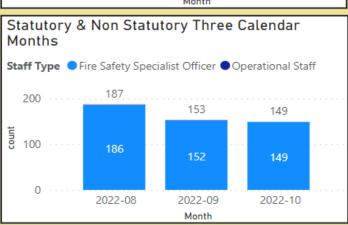

## Protection Activity Completed Jobs

| Protection Activity Three Calendar Months |                      |                             |                         |                |            |  |  |  |  |
|-------------------------------------------|----------------------|-----------------------------|-------------------------|----------------|------------|--|--|--|--|
| ProtectionGroup                           | Craven and Harrogate | Hambleton and Richmondshire | Scarborough and Ryedale | York and Selby | Total<br>▼ |  |  |  |  |
| Regulatory Activity                       | 167                  | 93                          | 189                     | 251            | 700        |  |  |  |  |
| Statutory & Non Statutory Consultations   | 156                  | 74                          | 169                     | 90             | 489        |  |  |  |  |
| Guidance & Advisory                       | 126                  | 69                          | 178                     | 50             | 423        |  |  |  |  |
| Total                                     | 449                  | 236                         | 536                     | 391            | 1612       |  |  |  |  |

Data source: CFRMIS

(Community Fire Risk Management Information System) database

Data refreshed: 8<sup>th</sup> December 2022