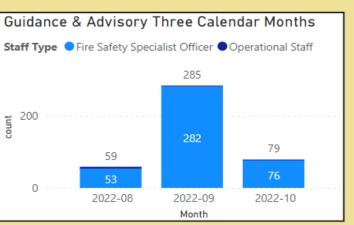

## Protection Activity Completed Jobs

| Protection Activity Three Calendar Months |                      |                             |                         |                |            |  |  |  |  |
|-------------------------------------------|----------------------|-----------------------------|-------------------------|----------------|------------|--|--|--|--|
| ProtectionGroup                           | Craven and Harrogate | Hambleton and Richmondshire | Scarborough and Ryedale | York and Selby | Total<br>▼ |  |  |  |  |
| Regulatory Activity                       | 167                  | 93                          | 189                     | 251            | 700        |  |  |  |  |
| Statutory & Non Statutory Consultations   | 156                  | 74                          | 169                     | 90             | 489        |  |  |  |  |
| Guidance & Advisory                       | 126                  | 69                          | 178                     | 50             | 423        |  |  |  |  |
| Total                                     | 449                  | 236                         | 536                     | 391            | 1612       |  |  |  |  |

Data source: CFRMIS

(Community Fire Risk Management Information System) database

Data refreshed: 8<sup>th</sup> December 2022