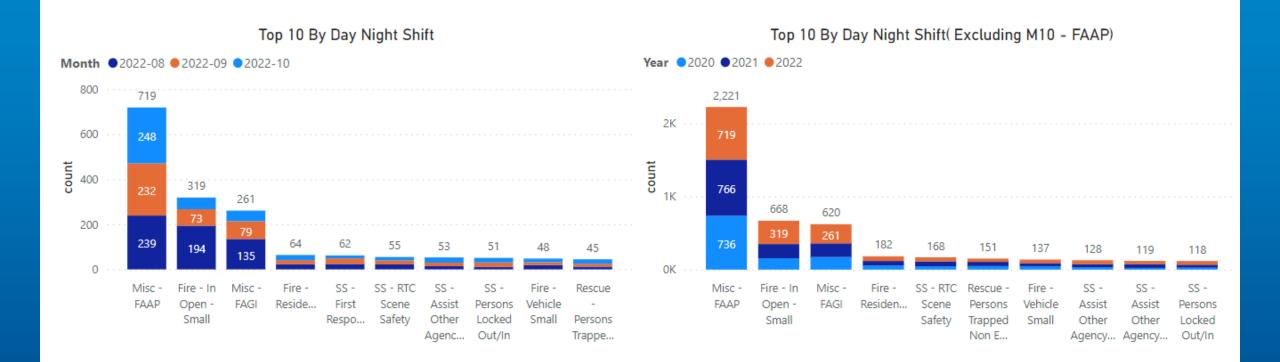

### **Top 10 Incident Types**

Data totals for August – October 2022

Data totals for August – October 2020, 2021 and 2022

Data refreshed: 8<sup>th</sup> December 2022