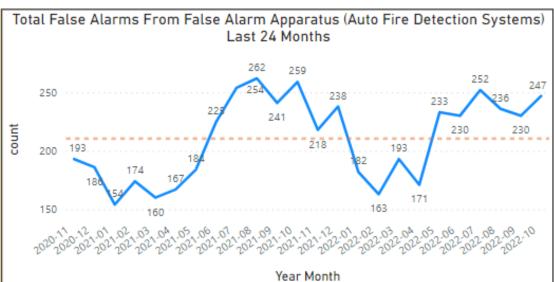

### **False Alarm From Automatic Fire Alarm**

Incident category – False Alarm Revised Incident Type – False Alarm Apparatus

Data refreshed: 16th December 2022

#### **False Alarm From Automatic Fire Alarms**

Incident category – False Alarm Revised Incident Type – False Alarm Apparatus Data source: IRS (Incident reporting system)
Data refreshed: 16<sup>th</sup> December 2022

# Incident date range – From 1<sup>st</sup> August 2022 To 30<sup>th</sup> October 2022 **Breakdown of False Alarms**

FAAP - False Alarm Apparatus (Auto Fire Detection System)

FAGI - False Alarm Good Intent

FAM - False Alarm Malicious