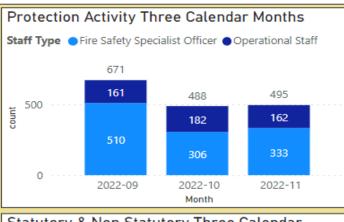

# Protection Activity Completed Jobs

| Protection Activity Three Calendar Months |                      |                             |                         |                |       |  |  |  |
|-------------------------------------------|----------------------|-----------------------------|-------------------------|----------------|-------|--|--|--|
| ProtectionGroup                           | Craven and Harrogate | Hambleton and Richmondshire | Scarborough and Ryedale | York and Selby | Total |  |  |  |
| Regulatory Activity                       | 149                  | 109                         | 213                     | 257            | 728   |  |  |  |
| Statutory & Non Statutory Consultations   | 159                  | 73                          | 150                     | 76             | 458   |  |  |  |
| Guidance & Advisory                       | 128                  | 71                          | 191                     | 61             | 451   |  |  |  |
| Afas & Uwfs                               | 2                    | 1                           | 9                       | 5              | 17    |  |  |  |
| Total                                     | 438                  | 254                         | 563                     | 399            | 1654  |  |  |  |