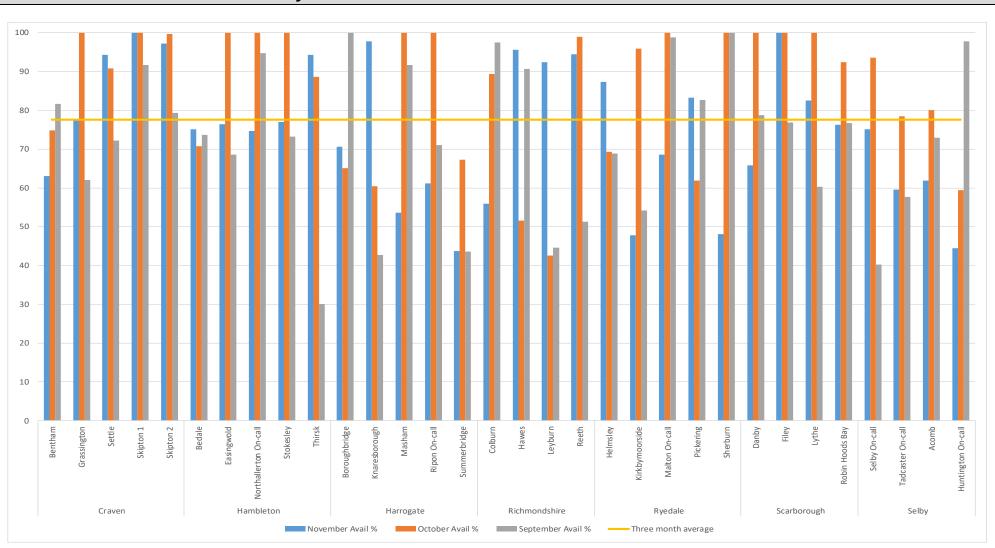

## On-call appliance average (2022 - From 1st September To 30th November) Availability (%)

Data source: CFRMIS

(Community Fire Risk Management Information System) database

Data refreshed: 11<sup>th</sup> January 2022