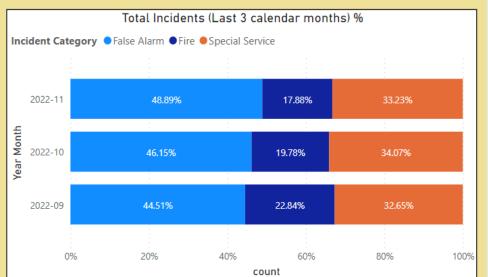

### **Public Accountability Meeting**

January 2022

Reporting (2022 - September – November)

Data refreshed: 11th January 2023



#### **Incidents Overview**









Data refreshed: 11th January 2023



### **Top 10 Incident Types**



Data totals for September – November 2022

Data totals for September – November 2020, 2021 and 2022

Data refreshed: 11th January 2023

#### **False Alarm From Automatic Fire Alarm**





Incident category – False Alarm Revised Incident Type – False Alarm Apparatus

Data refreshed: 11th January 2023



#### **False Alarm From Automatic Fire Alarms**





Incident category – False Alarm Revised Incident Type – False Alarm Apparatus

Data refreshed: 11th January 2023

Incident date range – From 1<sup>st</sup> September 2022 To 30<sup>th</sup> November 2022

### **Breakdown of False Alarms**



FAAP - False Alarm Apparatus (Auto Fire Detection System)

FAGI - False Alarm Good Intent

FAM - False Alarm Malicious