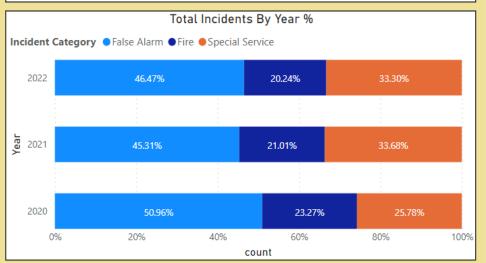

### **Public Accountability Meeting**

January 2022

Reporting (2022 - September – November)

Data refreshed: 11th January 2023



#### **Incidents Overview**









Data refreshed: 11th January 2023



### **Top 10 Incident Types**



Data totals for September – November 2022

Data totals for September – November 2020, 2021 and 2022

Data refreshed: 11th January 2023

#### **False Alarm From Automatic Fire Alarm**





Incident category – False Alarm Revised Incident Type – False Alarm Apparatus

Data refreshed: 11th January 2023



#### **False Alarm From Automatic Fire Alarms**





Incident category – False Alarm Revised Incident Type – False Alarm Apparatus

Data refreshed: 11th January 2023

Incident date range – From 1<sup>st</sup> September 2022 To 30<sup>th</sup> November 2022

### **Breakdown of False Alarms**



FAAP - False Alarm Apparatus (Auto Fire Detection System)

FAGI - False Alarm Good Intent

FAM - False Alarm Malicious