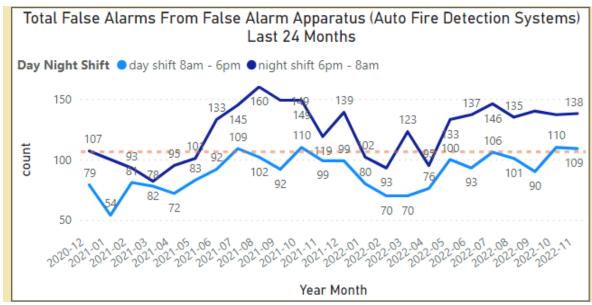

#### **False Alarm From Automatic Fire Alarm**

Incident category – False Alarm Revised Incident Type – False Alarm Apparatus

Data refreshed: 11th January 2023

#### **False Alarm From Automatic Fire Alarms**

Incident category – False Alarm Revised Incident Type – False Alarm Apparatus

Data refreshed: 11th January 2023

Incident date range – From 1<sup>st</sup> September 2022 To 30<sup>th</sup> November 2022