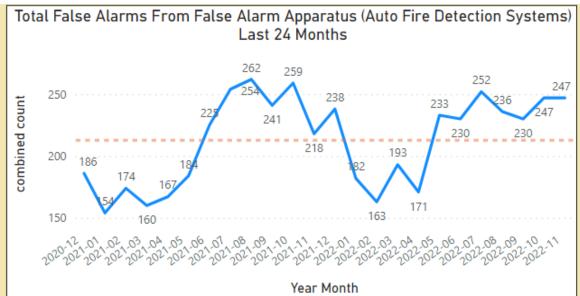

#### **False Alarm From Automatic Fire Alarm**

Incident category – False Alarm Revised Incident Type – False Alarm Apparatus

Data refreshed: 11th January 2023

#### **False Alarm From Automatic Fire Alarms**

Incident category – False Alarm Revised Incident Type – False Alarm Apparatus

Data refreshed: 11th January 2023

Incident date range – From 1<sup>st</sup> September 2022 To 30<sup>th</sup> November 2022