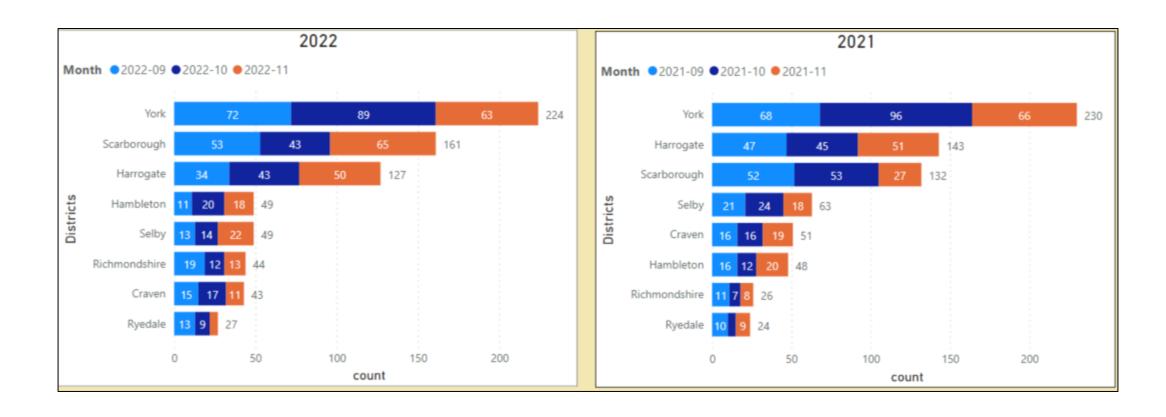

### **Breakdown of False Alarms**

FAAP - False Alarm Apparatus (Auto Fire Detection System)

FAGI - False Alarm Good Intent

FAM - False Alarm Malicious