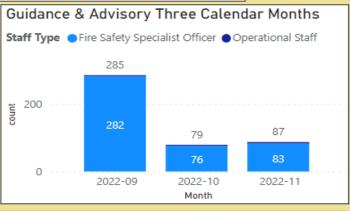

# Protection Activity Completed Jobs

| Protection Activity Three Calendar Months |                      |                             |                         |                |       |  |  |  |
|-------------------------------------------|----------------------|-----------------------------|-------------------------|----------------|-------|--|--|--|
| ProtectionGroup                           | Craven and Harrogate | Hambleton and Richmondshire | Scarborough and Ryedale | York and Selby | Total |  |  |  |
| Regulatory Activity                       | 149                  | 109                         | 213                     | 257            | 728   |  |  |  |
| Statutory & Non Statutory Consultations   | 159                  | 73                          | 150                     | 76             | 458   |  |  |  |
| Guidance & Advisory                       | 128                  | 71                          | 191                     | 61             | 451   |  |  |  |
| Afas & Uwfs                               | 2                    | 1                           | 9                       | 5              | 17    |  |  |  |
| Total                                     | 438                  | 254                         | 563                     | 399            | 1654  |  |  |  |