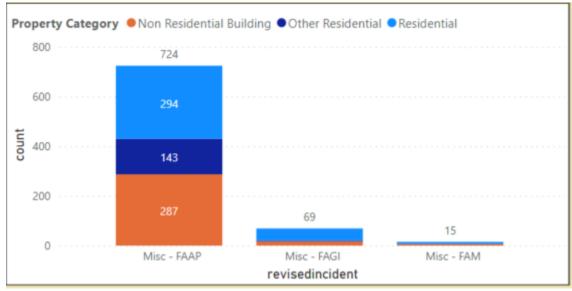

### **Breakdown of False Alarms**

FAAP - False Alarm Apparatus (Auto Fire Detection System)

FAGI - False Alarm Good Intent

FAM - False Alarm Malicious