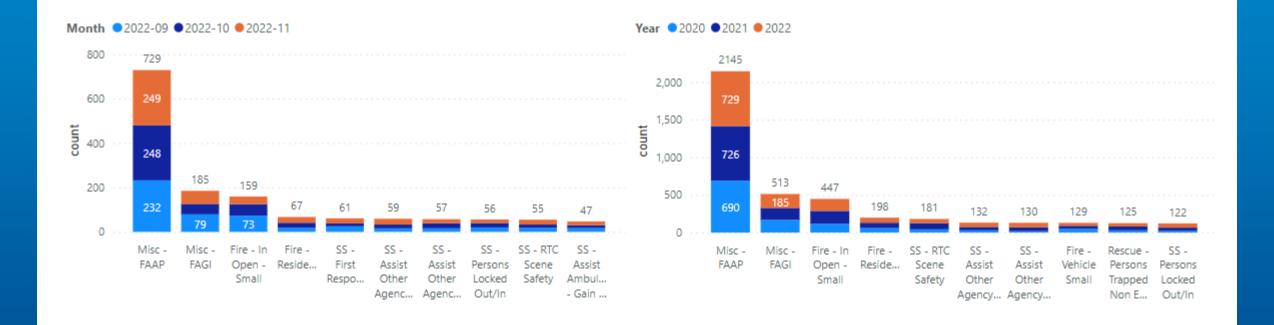

### **Top 10 Incident Types**

Data totals for September – November 2022

Data totals for September – November 2020, 2021 and 2022

Data refreshed: 11th January 2023