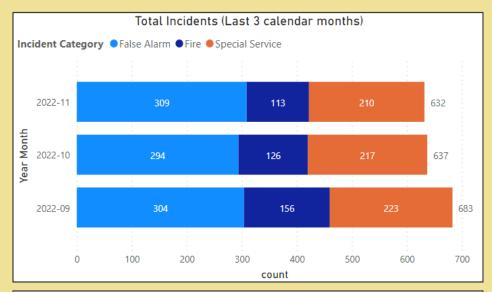

### **Public Accountability Meeting**

January 2022

Reporting (2022 - September – November)

Data refreshed: 11th January 2023



#### **Incidents Overview**









Data refreshed: 11th January 2023



### **Top 10 Incident Types**



Data totals for September – November 2022

Data totals for September – November 2020, 2021 and 2022

Data refreshed: 11th January 2023

#### **False Alarm From Automatic Fire Alarm**





Incident category – False Alarm Revised Incident Type – False Alarm Apparatus

Data refreshed: 11th January 2023



#### **False Alarm From Automatic Fire Alarms**





Incident category – False Alarm Revised Incident Type – False Alarm Apparatus

Data refreshed: 11th January 2023

Incident date range – From 1<sup>st</sup> September 2022 To 30<sup>th</sup> November 2022

### **Breakdown of False Alarms**



FAAP - False Alarm Apparatus (Auto Fire Detection System)

FAGI - False Alarm Good Intent

FAM - False Alarm Malicious