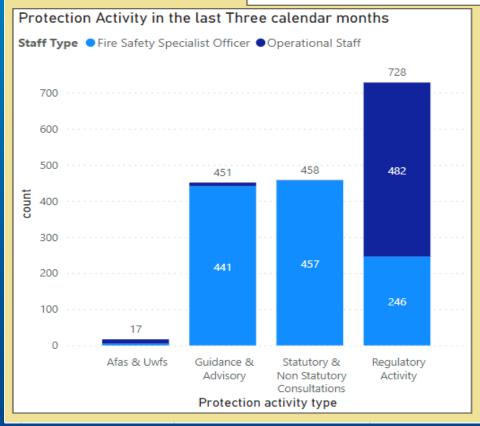

# Protection Activity Completed Jobs

| Protection Activity Three Calendar Months |                      |                             |                         |                |       |  |  |  |
|-------------------------------------------|----------------------|-----------------------------|-------------------------|----------------|-------|--|--|--|
| ProtectionGroup                           | Craven and Harrogate | Hambleton and Richmondshire | Scarborough and Ryedale | York and Selby | Total |  |  |  |
| Regulatory Activity                       | 149                  | 109                         | 213                     | 257            | 728   |  |  |  |
| Statutory & Non Statutory Consultations   | 159                  | 73                          | 150                     | 76             | 458   |  |  |  |
| Guidance & Advisory                       | 128                  | 71                          | 191                     | 61             | 451   |  |  |  |
| Afas & Uwfs                               | 2                    | 1                           | 9                       | 5              | 17    |  |  |  |
| Total                                     | 438                  | 254                         | 563                     | 399            | 1654  |  |  |  |