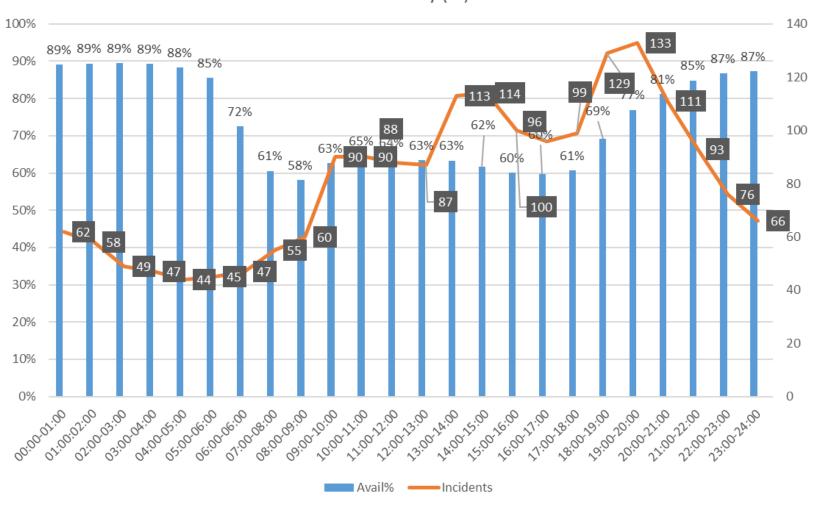

#### Availability Overview Of On-call Stations ( Post Cover moves ) – October 2022

On Call Fire Engines Average Availability

September 2022

73%

October 2022

85%

November 2022

75%

## On-call appliance average (2022 - From 1st September To 30th November) Availability (%)

Data source: CFRMIS

(Community Fire Risk Management Information System) database

Data refreshed: 11<sup>th</sup> January 2022