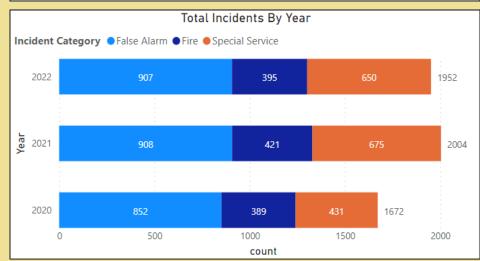

### **Public Accountability Meeting**

January 2022

Reporting (2022 - September – November)

Data refreshed: 11th January 2023



#### **Incidents Overview**









Data refreshed: 11th January 2023



### **Top 10 Incident Types**



Data totals for September – November 2022

Data totals for September – November 2020, 2021 and 2022

Data refreshed: 11th January 2023

#### **False Alarm From Automatic Fire Alarm**





Incident category – False Alarm Revised Incident Type – False Alarm Apparatus

Data refreshed: 11th January 2023



#### **False Alarm From Automatic Fire Alarms**





Incident category – False Alarm Revised Incident Type – False Alarm Apparatus

Data refreshed: 11th January 2023

Incident date range – From 1<sup>st</sup> September 2022 To 30<sup>th</sup> November 2022

### **Breakdown of False Alarms**



FAAP - False Alarm Apparatus (Auto Fire Detection System)

FAGI - False Alarm Good Intent

FAM - False Alarm Malicious