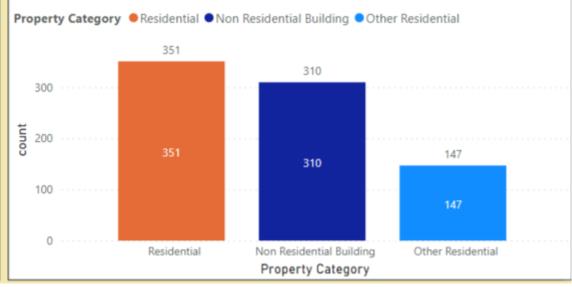

#### **False Alarm From Automatic Fire Alarms**

Incident category – False Alarm Revised Incident Type – False Alarm Apparatus

Data refreshed: 11th January 2023

Incident date range – From 1<sup>st</sup> September 2022 To 30<sup>th</sup> November 2022