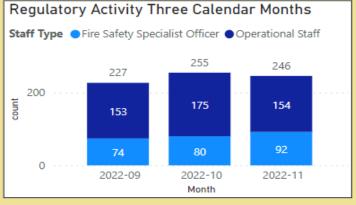

# Protection Activity Completed Jobs

| Protection Activity Three Calendar Months |                      |                             |                         |                |       |  |  |  |
|-------------------------------------------|----------------------|-----------------------------|-------------------------|----------------|-------|--|--|--|
| ProtectionGroup                           | Craven and Harrogate | Hambleton and Richmondshire | Scarborough and Ryedale | York and Selby | Total |  |  |  |
| Regulatory Activity                       | 149                  | 109                         | 213                     | 257            | 728   |  |  |  |
| Statutory & Non Statutory Consultations   | 159                  | 73                          | 150                     | 76             | 458   |  |  |  |
| Guidance & Advisory                       | 128                  | 71                          | 191                     | 61             | 451   |  |  |  |
| Afas & Uwfs                               | 2                    | 1                           | 9                       | 5              | 17    |  |  |  |
| Total                                     | 438                  | 254                         | 563                     | 399            | 1654  |  |  |  |