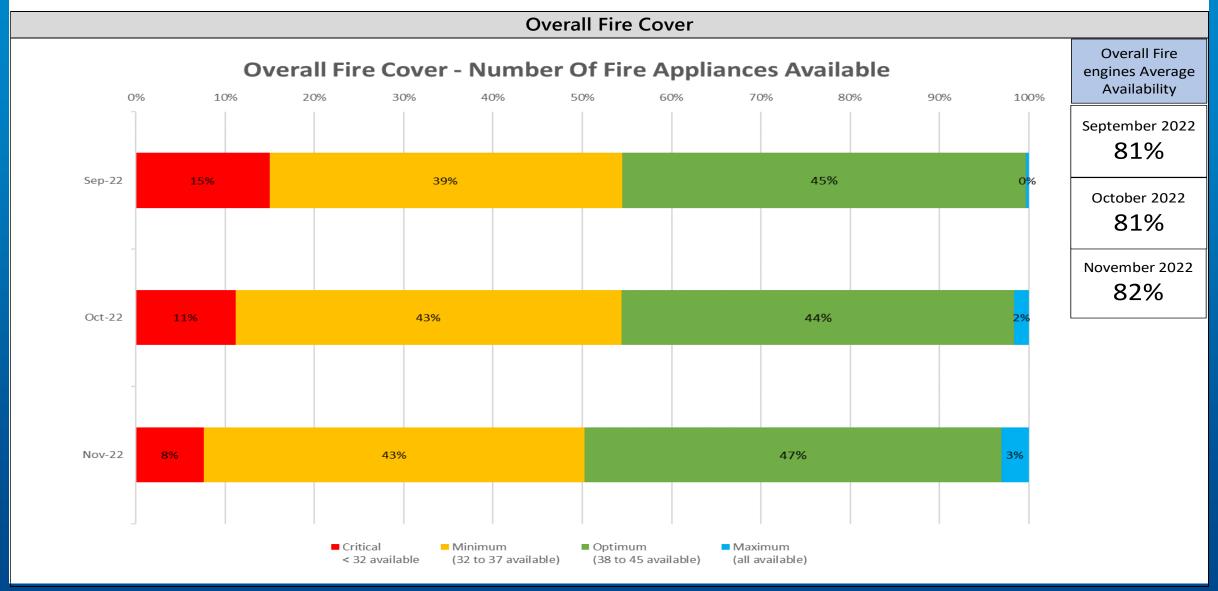

#### Availability Overview Of On-call Stations ( Post Cover moves ) – October 2022

On Call Fire Engines Average Availability

September 2022

73%

October 2022

85%

November 2022

75%