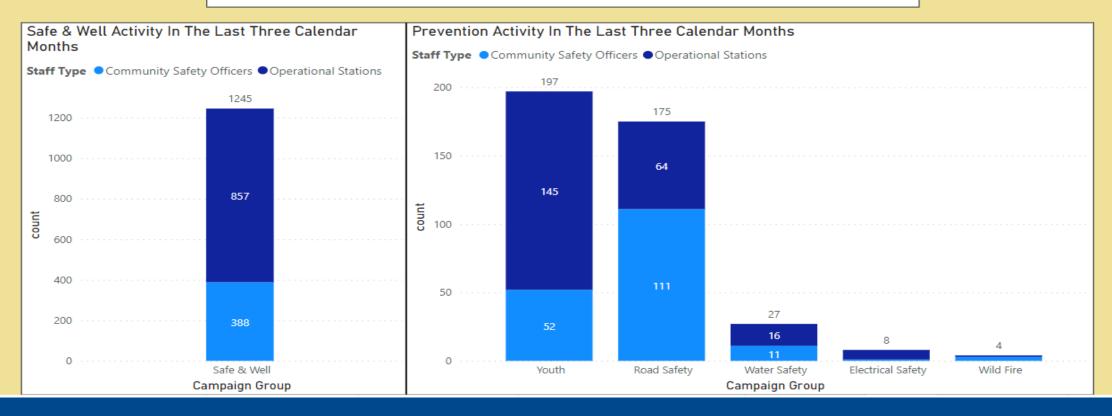

# Prevention Activity Completed Jobs

| Prevention Activity In The last Three Calendar Months |                      |                             |                         |                |            |  |  |  |
|-------------------------------------------------------|----------------------|-----------------------------|-------------------------|----------------|------------|--|--|--|
| Campaign Group                                        | Craven and Harrogate | Hambleton and Richmondshire | Scarborough and Ryedale | York and Selby | Total<br>▼ |  |  |  |
| Safe & Well                                           | 375                  | 251                         | 335                     | 284            | 1245       |  |  |  |
| Youth                                                 | 97                   | 36                          | 26                      | 38             | 197        |  |  |  |
| Road Safety                                           | 92                   | 25                          | 31                      | 18             | 166        |  |  |  |
| Water Safety                                          | 10                   | 3                           | 5                       | 9              | 27         |  |  |  |
| Electrical Safety                                     | 7                    | 1                           |                         |                | 8          |  |  |  |
| Wild Fire                                             |                      | 1                           | 3                       |                | 4          |  |  |  |
| Total                                                 | 581                  | 317                         | 400                     | 349            | 1647       |  |  |  |
|                                                       | •                    |                             |                         |                |            |  |  |  |