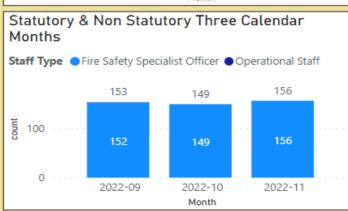

# Protection Activity Completed Jobs

| Protection Activity Three Calendar Months |                      |                             |                         |                |       |  |  |  |
|-------------------------------------------|----------------------|-----------------------------|-------------------------|----------------|-------|--|--|--|
| ProtectionGroup                           | Craven and Harrogate | Hambleton and Richmondshire | Scarborough and Ryedale | York and Selby | Total |  |  |  |
| Regulatory Activity                       | 149                  | 109                         | 213                     | 257            | 728   |  |  |  |
| Statutory & Non Statutory Consultations   | 159                  | 73                          | 150                     | 76             | 458   |  |  |  |
| Guidance & Advisory                       | 128                  | 71                          | 191                     | 61             | 451   |  |  |  |
| Afas & Uwfs                               | 2                    | 1                           | 9                       | 5              | 17    |  |  |  |
| Total                                     | 438                  | 254                         | 563                     | 399            | 1654  |  |  |  |