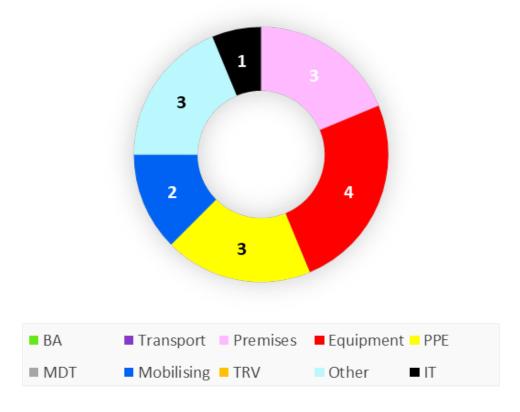

ident Effect Comparison Jan – Mar 2018 - 2022







#### **Accident Locations**

Location Jan - Mar 2022







#### Accidents in NYFRS Premises

NYFRS Premise Location Jan - Mar 2022







### **Accident Injury Classification**

Jan - Mar 2018 - 2022







# Accident Reports Location by Station







# Comparison of all Vehicle Accident Reports 2018 – 2022







# Comparison of Appliance Accident Reports 2018 – 2022







# Comparison of Appliance Accident Reports 2018 – 2022

Jan to Mar







# Type of Appliance Accidents Jan – Mar 2018 - 2022







### Appliance Accident Reports by Station







### Comparison of all ARF3s 2018 – 2022







### Comparison of all ARF3s Jan – Mar 2018 – 2022







### Comparison of all NMs Jan – Mar 2018 – 2022







#### CfCs Jan – Mar 2022







#### LearnPro Update

Currently there are 712 registered users on LearnPro, and below are the numbers of staff that have **not** completed the H&S modules.

General H,S & E Awareness 100
Fire Safety 92
Manual Handling 76
Driver Safety Awareness 136
Personal Safety 138
Stress Management 229

#### Completed LearnPro Modules







### Accident Investigation Update

There are two Adverse Event investigations:

- The 13.5 ladder investigation is complete and only requires final sign off by FBU.
- The reversing appliance collision with another appliance windscreen investigation is still awaiting a statement from the driver.