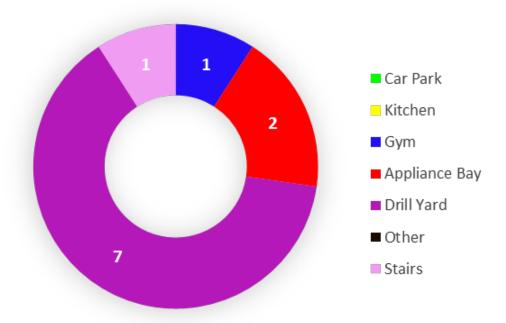

### Health & Safety Committee

# H&S Statistics for North Yorkshire Fire & Rescue Service





# Comparison of all Personal Accident Reports 2018 – 2022







### Accident Effect Comparison 2018 - 2022







## Accident Effect Comparison Jan – Mar 2018 - 2022







#### **Accident Locations**

Location Jan - Mar 2022







#### Accidents in NYFRS Premises

NYFRS Premise Location Jan - Mar 2022







### **Accident Injury Classification**

Jan - Mar 2018 - 2022







# Accident Reports Location by Station







# Comparison of all Vehicle Accident Reports 2018 – 2022







# Comparison of Appliance Accident Reports 2018 – 2022







# Comparison of Appliance Accident Reports 2018 – 2022

Jan to Mar







# Type of Appliance Accidents Jan – Mar 2018 - 2022







### Appliance Accident Reports by Station







### Comparison of all ARF3s 2018 – 2022







### Comparison of all ARF3s Jan – Mar 2018 – 2022







### Comparison of all NMs Jan – Mar 2018 – 2022







#### CfCs Jan – Mar 2022







#### LearnPro Update

Currently there are 712 registered users on LearnPro, and below are the numbers of staff that have **not** completed the H&S modules.

General H,S & E Awarene