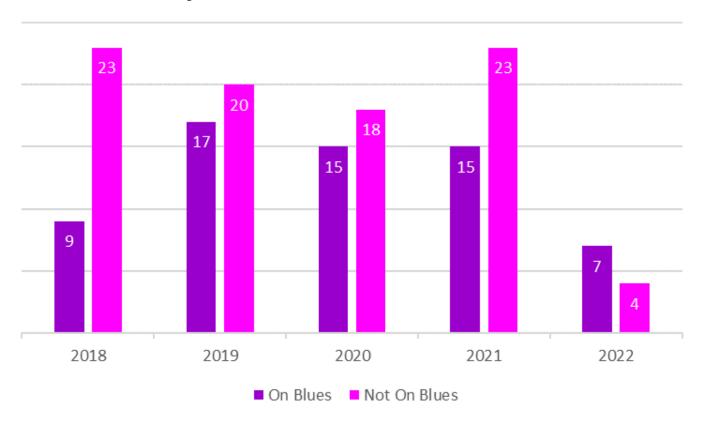

### Health & Safety Committee

# H&S Statistics for North Yorkshire Fire & Rescue Service





# Comparison of all Personal Accident Reports 2018 – 2022







### Accident Effect Comparison 2018 - 2022







## Accident Effect Comparison Jan – Mar 2018 - 2022







#### **Accident Locations**

Location Jan - Mar 2022







#### Accidents in NYFRS Premises

NYFRS Premise Location Jan - Mar 2022







### **Accident Injury Classification**

Jan - Mar 2018 - 2022







# Accident Reports Location by Station







# Comparison of all Vehicle Accident Reports 2018 – 2022







# Comparison of Appliance Accident Reports 2018 – 2022







# Comparison of Appliance Accident Reports 2018 – 2022

Jan to Mar







# Type of Appliance Accidents Jan – Mar 2018 - 2022







### Appliance Accident Reports by Station







### Comparison of all ARF3s 2018 – 2022







### Comparison of all ARF3s Jan – Mar 2018 – 2022







### Comparison of all NMs Jan – Mar 2018 – 2022







#### CfCs Jan – Mar 2022







#### LearnPro Update

Currently there are 712 registered users on LearnPro, and below are the numbers of staff that have **not** completed the H&S modules.

General H,S & E Awareness 100
Fire Safety 92
Manual Handling 76
Driver Safety Awareness 136
Personal Safety 138
Stress Management 229

#### Completed LearnPro Modules







### Accident Investigation Update

There are two Adverse Event investigations:

- The 13.5