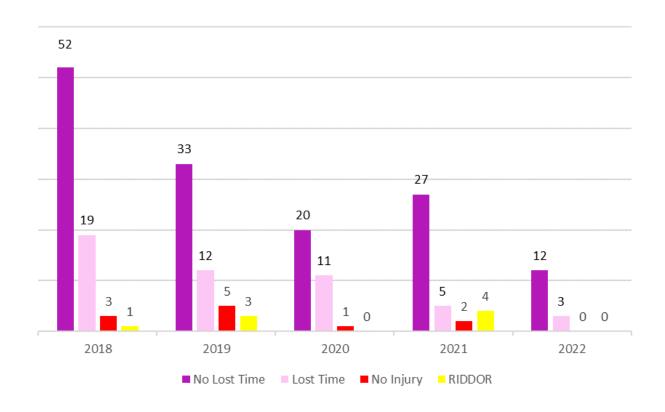

### Health & Safety Committee

# H&S Statistics for North Yorkshire Fire & Rescue Service





# Comparison of all Personal Accident Reports 2018 – 2022







### Accident Effect Comparison 2018 - 2022







## Accident Effect Comparison Jan – Mar 2018 - 2022







#### **Accident Locations**

Location Jan - Mar 2022







#### Accidents in NYFRS Premises

NYFRS Premise Location Jan - Mar 2022







### **Accident Injury Classification**

Jan - Mar 2018 - 2022







# Accident Reports Location by Station







# Comparison of all Vehicle Accident Reports 2018 – 2022







# Comparison of Appliance Accident Reports 2018 – 2022







# Comparison of Appliance Accident Reports 2018 – 2022

Jan to Mar







# Type of Appliance Accidents Jan – Mar 2018 - 2022







### Appliance Accident Reports by Station







### Comparison of all ARF3s 2018 – 2022







### Comparison of all ARF3s Jan – Mar 2018 – 2022







### Comparison of all NMs Jan – Mar 2018 – 2022







#### CfCs Jan