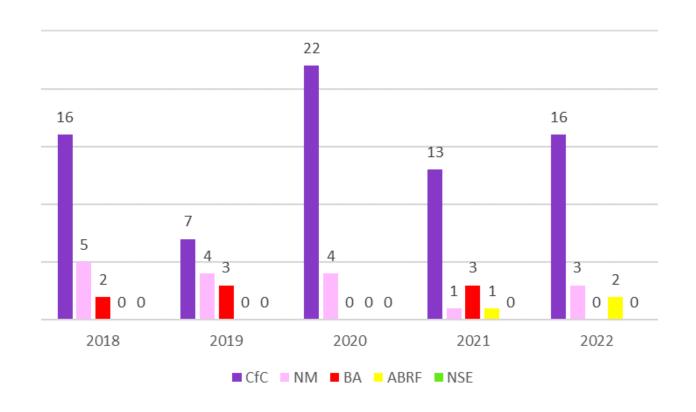

ent Reports 2018 – 2022







### Accident Effect Comparison 2018 - 2022







## Accident Effect Comparison Jan – Mar 2018 - 2022







#### **Accident Locations**

Location Jan - Mar 2022







#### Accidents in NYFRS Premises

NYFRS Premise Location Jan - Mar 2022







### **Accident Injury Classification**

Jan - Mar 2018 - 2022







# Accident Reports Location by Station







# Comparison of all Vehicle Accident Reports 2018 – 2022







# Comparison of Appliance Accident Reports 2018 – 2022







# Comparison of Appliance Accident Reports 2018 – 2022

Jan to Mar







# Type of Appliance Accidents Jan – Mar 2018 - 2022







### Appliance Accident Reports by Station







### Comparison of all ARF3s 2018 – 2022







### Comparison of all ARF3s Jan – Mar 2018 – 2022







### Comparison of all NMs Jan – Mar 2018 – 2022







#### CfCs Jan – Mar 2022







#### LearnPro Update

Currently there are 712 registered users on LearnPro, and below are the numbers of staff that have **not** completed the H&S modules.

General H,S & E Awareness 100
Fire Safety 92
Manual Handling 76
Driver Safety Awareness 136
Personal Safety 138
Stress Management 229

#### Completed LearnPro Modules







### Accident Investigation Update

There are two Adverse Event investigations:

- The 13.5 ladder investigation is complete and only requires final sign off by FBU.
- The reversing appliance collision with another appliance windscreen investigation is still awaiting a statement from the driver.