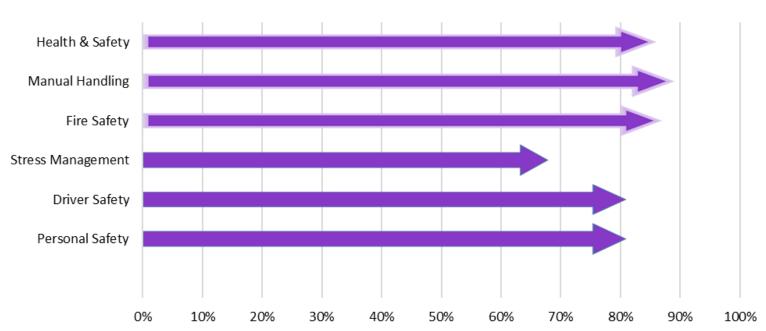

cle Accident Reports 2018 – 2022







# Comparison of Appliance Accident Reports 2018 – 2022







# Comparison of Appliance Accident Reports 2018 – 2022

Jan to Mar







# Type of Appliance Accidents Jan – Mar 2018 - 2022







### Appliance Accident Reports by Station







### Comparison of all ARF3s 2018 – 2022







### Comparison of all ARF3s Jan – Mar 2018 – 2022







### Comparison of all NMs Jan – Mar 2018 – 2022







#### CfCs Jan – Mar 2022







#### LearnPro Update

Currently there are 712 registered users on LearnPro, and below are the numbers of staff that have **not** completed the H&S modules.

General H,S & E Awareness 100
Fire Safety 92
Manual Handling 76
Driver Safety Awareness 136
Personal Safety 138
Stress Management 229

#### Completed LearnPro Modules







### Accident Investigation Update

There are two Adverse Event investigations:

- The 13.5 ladder investigation is complete and only requires final sign off by FBU.
- The reversing appliance collision with another appliance windscreen investigation is still awaiting a statement from the driver.