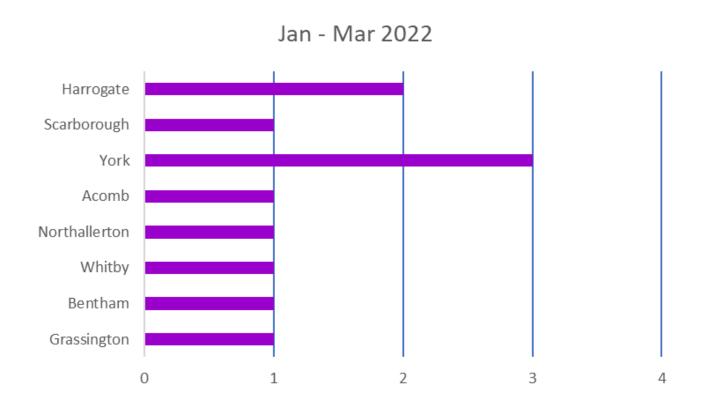

ttee

# H&S Statistics for North Yorkshire Fire & Rescue Service





# Comparison of all Personal Accident Reports 2018 – 2022







### Accident Effect Comparison 2018 - 2022







## Accident Effect Comparison Jan – Mar 2018 - 2022







#### **Accident Locations**

Location Jan - Mar 2022







#### Accidents in NYFRS Premises

NYFRS Premise Location Jan - Mar 2022







### **Accident Injury Classification**

Jan - Mar 2018 - 2022







# Accident Reports Location by Station







# Comparison of all Vehicle Accident Reports 2018 – 2022







# Comparison of Appliance Accident Reports 2018 – 2022







# Comparison of Appliance Accident Reports 2018 – 2022

Jan to Mar







# Type of Appliance Accidents Jan – Mar 2018 - 2022







### Appliance Accident Reports by Station







### Comparison of all ARF3s 2018 – 2022







### Comparison of all ARF3s Jan – Mar 2018 – 2022







### Comparison of all NMs Jan – Mar 2018 – 2022







#### CfCs Jan – Mar 2022







#### LearnPro Update

Currently there are 712 registered users on LearnPro, and below are the numbers of staff that have **not** completed the H&S modules.

General H,S & E Awareness 100
Fire Safety 92
Manual Handling 76
Driver Safety Awareness 136
Personal Safety 138
Stress Management 229

#### Completed LearnPro Modules







### Accident Investigation Update

There are two Adverse Event investigations:

- The 13.5 ladder investigation is complete and only requires final sign off by FBU.
- The reversing appliance collision with another appliance windscreen investigation is still awaiting a sta