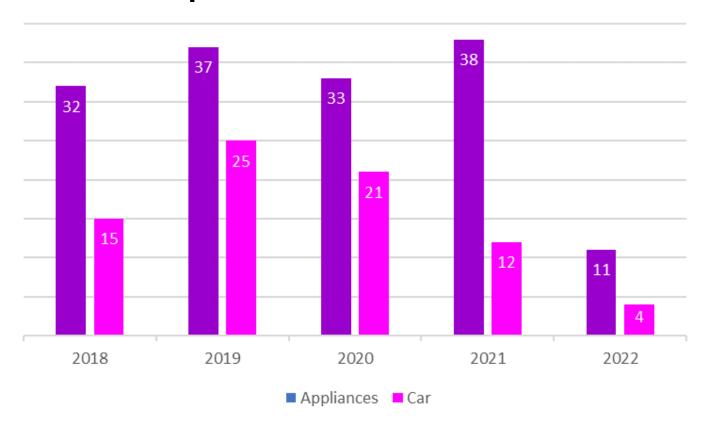

# Comparison of all Vehicle Accident Reports 2018 – 2022

# Comparison of Appliance Accident Reports 2018 – 2022