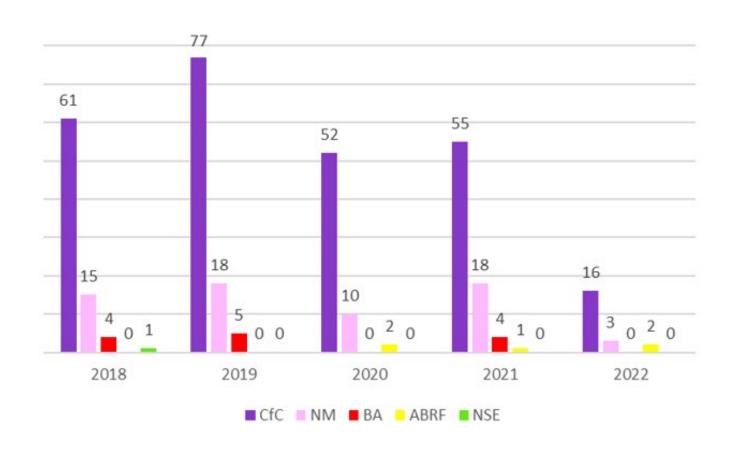

& Rescue Service





# Comparison of all Personal Accident Reports 2018 – 2022







### Accident Effect Comparison 2018 - 2022







## Accident Effect Comparison Jan – Mar 2018 - 2022







#### **Accident Locations**

Location Jan - Mar 2022







#### Accidents in NYFRS Premises

NYFRS Premise Location Jan - Mar 2022







### **Accident Injury Classification**

Jan - Mar 2018 - 2022







# Accident Reports Location by Station







# Comparison of all Vehicle Accident Reports 2018 – 2022







# Comparison of Appliance Accident Reports 2018 – 2022







# Comparison of Appliance Accident Reports 2018 – 2022

Jan to Mar







# Type of Appliance Accidents Jan – Mar 2018 - 2022







### Appliance Accident Reports by Station







### Comparison of all ARF3s 2018 – 2022







### Comparison of all ARF3s Jan – Mar 2018 – 2022







### Comparison of all NMs Jan – Mar 2018 – 2022







#### CfCs Jan – Mar 2022







#### LearnPro Update

Currently there are 712 registered users on LearnPro, and below are the numbers of staff that have **not** completed the H&S modules.

General H,S & E Awareness 100
Fire Safety 92
Manual Handling 76
Driver Safety Awareness 136
Personal Safety 138
Stress Management 229

#### Completed LearnPro Modules







### Accident Investigation Update

There are two Adverse Event investigations:

- The 13.5 ladder investigation is complete and only requires final sign off by FBU.
- The reversing appliance collision with another appliance windscreen investigation is still awaiting a statement from the driver.