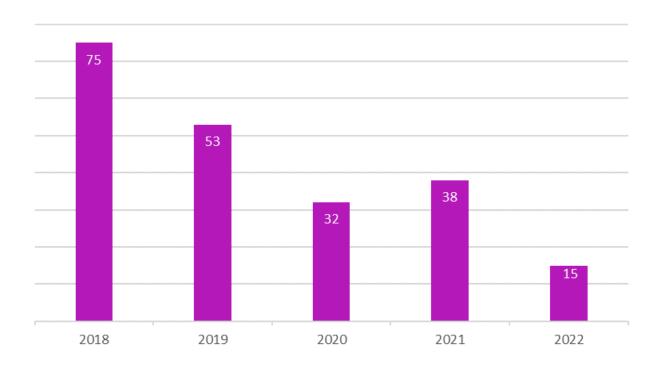

### Health & Safety Committee

# H&S Statistics for North Yorkshire Fire & Rescue Service





# Comparison of all Personal Accident Reports 2018 – 2022







### Accident Effect Comparison 2018 - 2022







## Accident Effect Comparison Jan – Mar 2018 - 2022







#### **Accident Locations**

Location Jan - Mar 2022







#### Accidents in NYFRS Premises

NYFRS Premise Location Jan - Mar 2022







### **Accident Injury Classification**

Jan - Mar 2018 - 2022







# Accident Reports Location by Station







# Comparison of all Vehicle Accident Reports 2018 – 2022







# Comparison of Appliance Accident Reports 2018 – 2022







# Comparison of Appliance Accident Reports 2018 – 2022

Jan to Mar







# Type of Appliance Accidents Jan – Mar 2018 - 2022







### Appliance Accident Reports by Station







### Comparison of all ARF3s 2018 – 2022







### Comparison of all ARF3s Jan – Mar 2018 – 2022







### Comparison of a