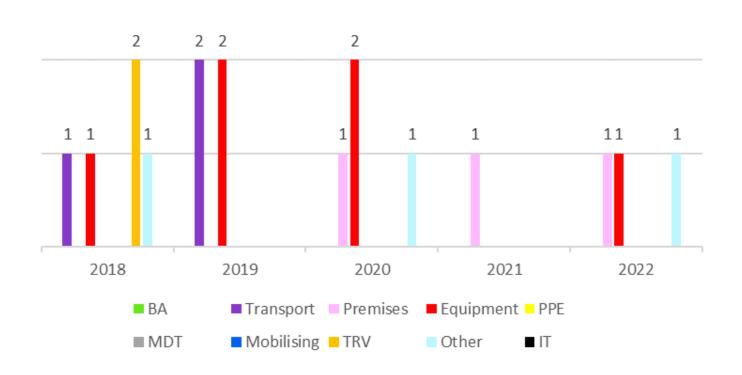

### Comparison of all ARF3s 2018 – 2022

### Comparison of all ARF3s Jan – Mar 2018 – 2022