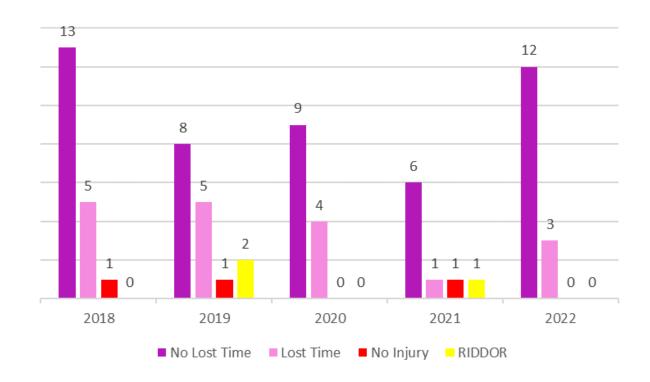

### Health & Safety Committee

# H&S Statistics for North Yorkshire Fire & Rescue Service





# Comparison of all Personal Accident Reports 2018 – 2022







### Accident Effect Comparison 2018 - 2022







## Accident Effect Comparison Jan – Mar 2018 - 2022







#### **Accident Locations**

Location Jan - Mar 2022







#### Accidents in NYFRS Premises

NYFRS Premise Location Jan - Mar 2022







### **Accident Injury Classification**

Jan - Mar 2018 - 2022







# Accident Reports Location by Station







# Comparison of all Vehicle Accident Reports 2018 – 2022







# Comparison of Appliance Accident Reports 2018 – 2022







# Comparison of Appliance Accident Reports 2018 – 2022

Jan to Mar







# Type of Appliance Accidents Jan – Mar 2018 - 2022







### Appliance Accident Reports by Station







### Comparison of all ARF3s 2018 – 2022







### Comparison of all ARF3s Jan – Mar 2018 – 2022







### Comparison of all NMs Jan – Mar 2018 – 2022







#### CfCs Jan – Mar 2022







#### LearnPro Update

Currently there are