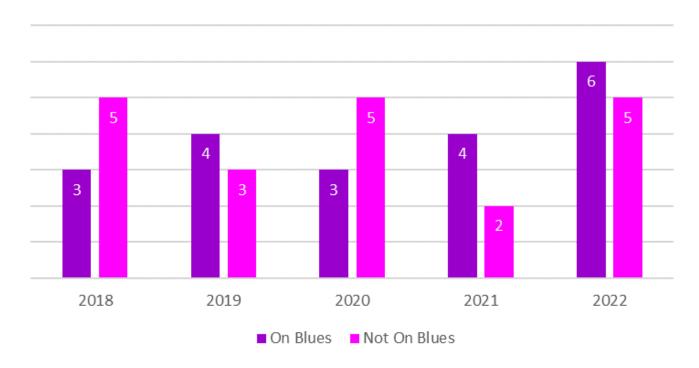

### Health & Safety Committee

# H&S Statistics for North Yorkshire Fire & Rescue Service





# Comparison of all Personal Accident Reports 2018 – 2022







### Accident Effect Comparison 2018 - 2022







## Accident Effect Comparison Jan – Mar 2018 - 2022







#### **Accident Locations**

Location Jan - Mar 2022







#### Accidents in NYFRS Premises

NYFRS Premise Location Jan - Mar 2022







### **Accident Injury Classification**

Jan - Mar 2018 - 2022







# Accident Reports Location by Station







# Comparison of all Vehicle Accident Reports 2018 – 2022







# Comparison of Appliance Accident Reports 2018 – 2022







# Comparison of Appliance Accident Reports 2018 – 2022

Jan to Mar







# Type of Appliance Accidents Jan – Mar 2018 - 2022







### Appliance Accident Reports by Station







### Comparison of all ARF3s 2018 – 2022







### Comparison of all ARF3s Jan – Mar 2018 – 2022







### Comparison of all NMs Jan – Mar 2018 – 2022







#### CfCs Jan – Mar 2022







#### LearnPro Update

Currently there are 712 registered users on LearnPro, and below are the numbers of staff that have **not** completed the H&S modules.

General H,S & E Awareness 100
Fire Safety 92
Manual Handling 76
Driver Safety Awareness 136
Personal Safety 138
Stress Management 229

#### Completed LearnPro Modules







### Accident Investigation Update

There are two Adverse Event investigations:

- The 13.5 ladder investigation is complete and only requires final sign off by FBU.