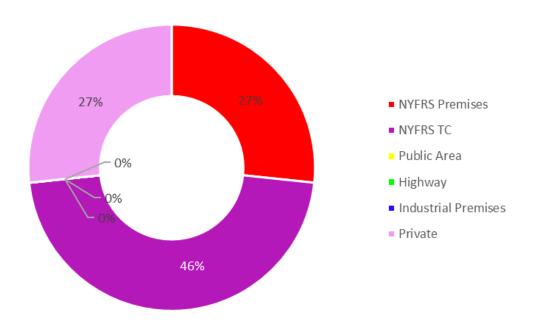

### Health & Safety Committee

# H&S Statistics for North Yorkshire Fire & Rescue Service





# Comparison of all Personal Accident Reports 2018 – 2022







### Accident Effect Comparison 2018 - 2022







## Accident Effect Comparison Jan – Mar 2018 - 2022







#### **Accident Locations**

Location Jan - Mar 2022







#### Accidents in NYFRS Premises

NYFRS Premise Location Jan - Mar 2022







### **Accident Injury Classification**

Jan - Mar 2018 - 2022







# Accident Reports Location by Station







# Comparison of all Vehicle Accident Reports 2018 – 2022







# Comparison of Appliance Accident Reports 2018 – 2022







# Comparison of Appliance Accident Reports 2018 – 2022

Jan to Mar







# Type of Appliance Accidents Jan – Mar 2018 - 2022







### Appliance Accident Reports by Station







### Comparison of all ARF3s 2018 – 2022







### Comparison of all ARF3s Jan – Mar 2018 – 2022







### Comparison of all NMs Jan – Mar 2018 – 2022







#### CfCs Jan – Mar 2022







#### LearnPro Update

Currently there are 712 registered users on LearnPro, and below are the numbers