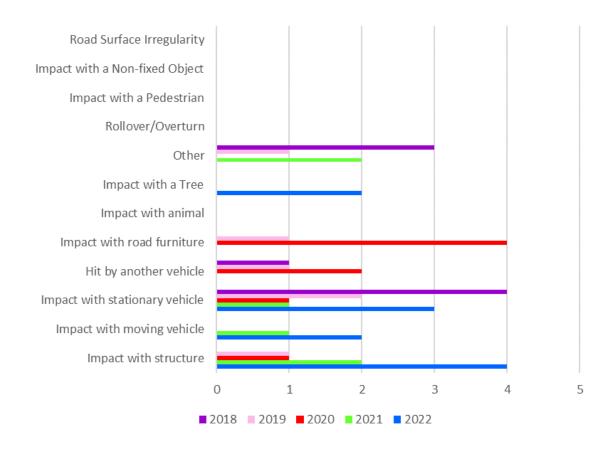

### Health & Safety Committee

# H&S Statistics for North Yorkshire Fire & Rescue Service





# Comparison of all Personal Accident Reports 2018 – 2022







### Accident Effect Comparison 2018 - 2022







## Accident Effect Comparison Jan – Mar 2018 - 2022







#### **Accident Locations**

Location Jan - Mar 2022







#### Accidents in NYFRS Premises

NYFRS Premise Location Jan - Mar 2022







### **Accident Injury Classification**

Jan - Mar 2018 - 2022







# Accident Reports Location by Station







# Comparison of all Vehicle Accident Reports 2018 – 2022







# Comparison of Appliance Accident Reports 2018 – 2022







# Comparison of Appliance Accident Reports 2018 – 2022

Jan to Mar







# Type of Appliance Accidents Jan – Mar 2018 - 2022







### Appliance Accident Reports by Station







### Comparison of all ARF3s 2018 – 2022







### Comparison of all ARF3s Jan – Mar 2018 – 2022







### Comparison of all NMs Jan – Mar 2018 – 2022







#### CfCs Jan – Mar 2022







#### LearnPro Update

Currently there are 712 registered users on LearnPro, and below are the numbers of staff that have **not** completed the H&S modules.

General H,S & E Awareness 100
Fire Safety 92
Manual Handling 76
Driver Safety Awareness 136
Personal Safety 138
Stress Management 229

#### Completed LearnPro Modules







### Accident Investigation Update

There are two Adverse Event investigations:

- The 13.5 ladder investigation is complete and only requires final sign off by FBU.
- The reversing appliance collision with another appliance