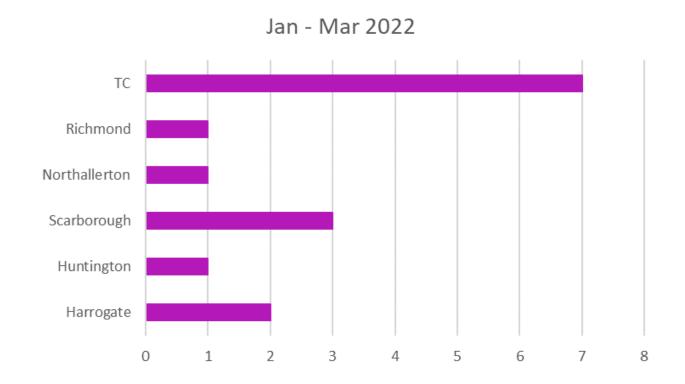

### Health & Safety Committee

# H&S Statistics for North Yorkshire Fire & Rescue Service





# Comparison of all Personal Accident Reports 2018 – 2022







### Accident Effect Comparison 2018 - 2022







## Accident Effect Comparison Jan – Mar 2018 - 2022







#### **Accident Locations**

Location Jan - Mar 2022







#### Accidents in NYFRS Premises

NYFRS Premise Location Jan - Mar 2022







### **Accident Injury Classification**

Jan - Mar 2018 - 2022







# Accident Reports Location by Station







# Comparison of all Vehicle Accident Reports 2018 – 2022







# Comparison of Appliance Accident Reports 2018 – 2022







# Comparison of Appliance Accident Reports 2018 – 2022

Jan to Mar







# Type of Appliance Accidents Jan – Mar 2018 - 2022







### Appliance Accident Reports by Station







### Comparison of all ARF3s 2018 – 2022







### Comparison of all ARF3s Jan – Mar 2018 – 2022







### Comparison of all NMs Jan – Mar 2018 – 2022







#### CfCs Jan – Mar 2022







#### LearnPro Update

Currently there are 712 registered users on LearnPro, and below are the numbers of staff that have **not** completed the H&S modules.

General H,S & E Awareness 100
Fire Safety 92
Manual Handling 76
Driver Safety Awareness 136
Personal Safety 138
Stress Management 229

###