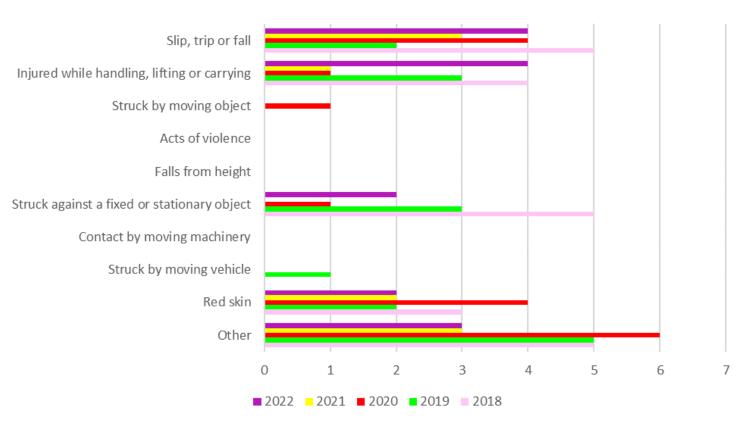

# Comparison of all Personal Accident Reports 2018 – 2022

### Accident Effect Comparison 2018 - 2022