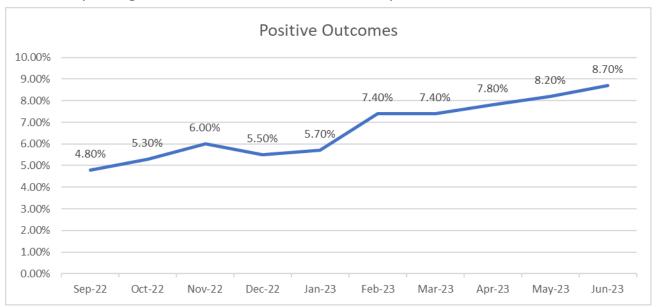

The above shows our rolling positive outcome rate by month, national figures are around 5.6% positive resolution