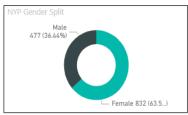

## **Workforce Diversity**

#### Police Staff

| SDE                                              | % of Total |
|--------------------------------------------------|------------|
| White (including other white minority ethnicity) | 97.25%     |
| Ethnic Minorities                                | 2.14%      |
| Not Stated                                       | 0.61%      |
| Total                                            | 100.00%    |