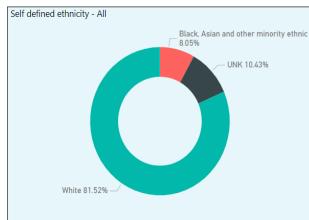

#### **Force legitimacy (Stop Search – Ethnicity)**

Date Period: 01st July 2022 - 30th June 2023

North Yorkshire is a safe place to live and attracts numerous visitors that enjoy its iconic sights and beautiful landscapes. In addition it attracts those who wish to cause harm.