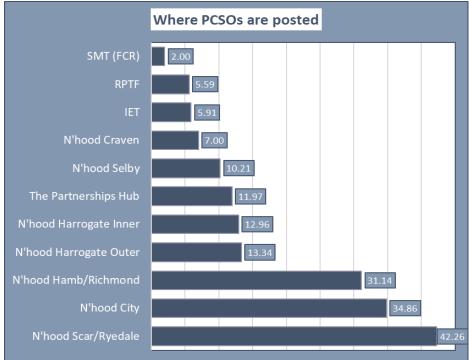

#### **PCSO**

| Annual FTE Budget   | 229.00 |
|---------------------|--------|
| Actual PCSO Numbers | 177.44 |