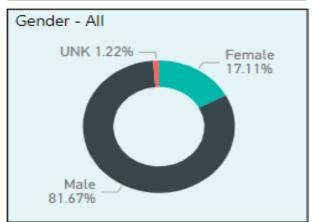

#### **Force legitimacy (Stop Search – Ethnicity)**

Date Period: 01st July 2022 - 30th June 2023

North Yorkshire is a safe place to live and attracts numerous visitors that enjoy its iconic sights and beautiful landscapes. In addition it attracts those who wish to cause harm.