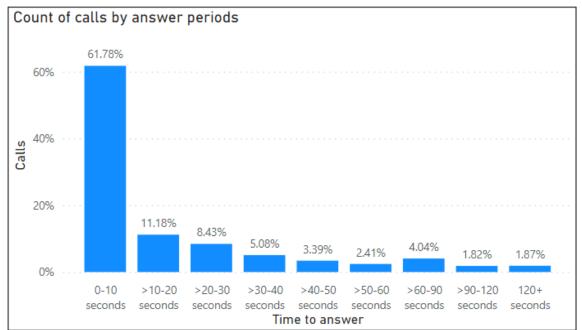

## Non-emergency Calls

| Count of calls by type and waiting periods |                 |                   |                   |                   |                   |                 |                 |                  |                |
|--------------------------------------------|-----------------|-------------------|-------------------|-------------------|-------------------|-----------------|-----------------|------------------|----------------|
| Call status ●answered ●abandoned ●QB       |                 |                   |                   |                   |                   |                 |                 |                  |                |
| 60K · · · ·                                |                 |                   |                   |                   |                   |                 |                 |                  |                |
|                                            |                 |                   |                   |                   |                   |                 |                 |                  |                |
| 40K · · · ·                                |                 |                   |                   |                   |                   |                 |                 |                  |                |
|                                            |                 |                   |                   |                   |                   |                 |                 |                  |                |
| 20K · · · ·                                |                 |                   |                   |                   |                   |                 |                 |                  |                |
| LOIX                                       |                 |                   |                   |                   |                   |                 |                 |                  |                |
|                                            |                 |                   |                   | _                 |                   |                 |                 |                  |                |
| 0K · · · ·                                 |                 |                   |                   |                   |                   |                 |                 |                  |                |
|                                            | 0-10<br>seconds | >10-20<br>seconds | >20-30<br>seconds | >30-40<br>seconds | >40-60<br>seconds | >1-2<br>minutes | >2-5<br>minutes | >5-10<br>minutes | 10+<br>minutes |