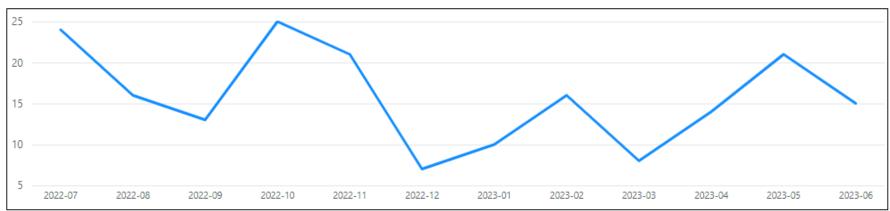

## **Burglary & Robbery**

National Crime and Policing Measures: These National Crime and Policing Measures will help focus effort on key national priorities, allow performance to be measured and help to demonstrate value for money in policing.

#### Robbery - Personal

Personal Robbery Resolved Outcome Rate: 5.26% Average investigation time: 99 Days \*27.89% Awaiting Outcome