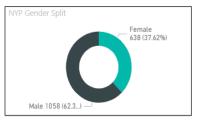

## **Workforce Diversity**

#### Police Officer

| SDE                                              | % of Total ▼ |
|--------------------------------------------------|--------------|
| White (including other white minority ethnicity) | 96.23%       |
| Ethnic Minorities                                | 2.65%        |
| Not Stated                                       | 1.12%        |
| Total                                            | 100.00%      |