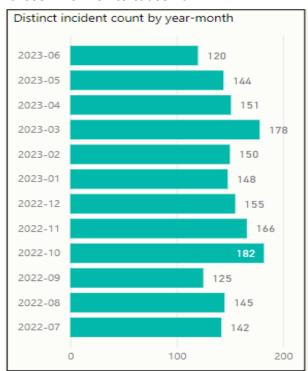

#### **Sickness**

The top 4 absence reasons (by count) in the last 6 months have been:

| Cold/Flu    | 228 |
|-------------|-----|
| Sickness    | 154 |
| Coronavirus | 135 |
| Migraine    | 88  |

<u>Rolling count of sickness by month</u> – The count displayed relates to any sickness carried over from previous month and any sickness that was closed in the month.