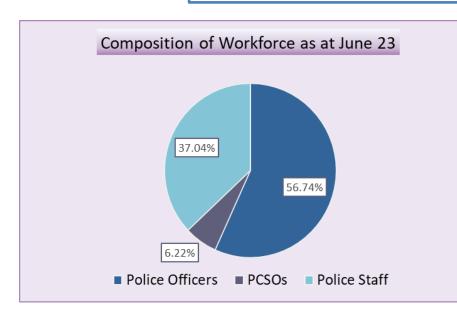

#### **PCSO**

| Annual FTE Budget   | 229.00 |
|---------------------|--------|
| Actual PCSO Numbers | 177.44 |

## **Police Staff, Specials, Volunteers**

|                 | Police Staff | Specials | Volunteers |
|-----------------|--------------|----------|------------|
| Total Staff FTE | 1092.89      | 76.00    | 242.00     |

## **Police Officers**

| Officer Long-term FTE Target | 1645.00 |
|------------------------------|---------|
| Actual FTE                   | 1669.36 |

## **Workforce Diversity**