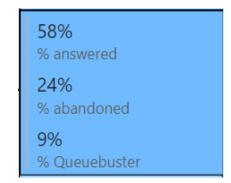

## Non-emergency Calls

| Count of calls by type and waiting periods |                 |                   |                   |                   |                   |                 |                 |                  |                |
|--------------------------------------------|-----------------|-------------------|-------------------|-------------------|-------------------|-----------------|-----------------|------------------|----------------|
| Call status ●answered ●abandoned ●QB       |                 |                   |                   |                   |                   |                 |                 |                  |                |
| 60K · · · ·                                |                 |                   |                   |                   |                   |                 |                 |                  |                |
|                                            |                 |                   |                   |                   |                   |                 |                 |                  |                |
| 40K · · · ·                                |                 |                   |                   |                   |                   |                 |                 |                  |                |
|                                            |                 |                   |                   |                   |                   |                 |                 |                  |                |
| 20K · · · ·                                |                 |                   |                   |                   |                   |                 |                 |                  |                |
| LOIX                                       |                 |                   |                   |                   |                   |                 |                 |                  |                |
|                                            |                 |                   |                   | _                 |                   |                 |                 |                  |                |
| 0K · · · ·                                 |                 |                   |                   |                   |                   |                 |                 |                  |                |
|                                            | 0-10<br>seconds | >10-20<br>seconds | >20-30<br>seconds | >30-40<br>seconds | >40-60<br>seconds | >1-2<br>minutes | >2-5<br>minutes | >5-10<br>minutes | 10+<br>minutes |