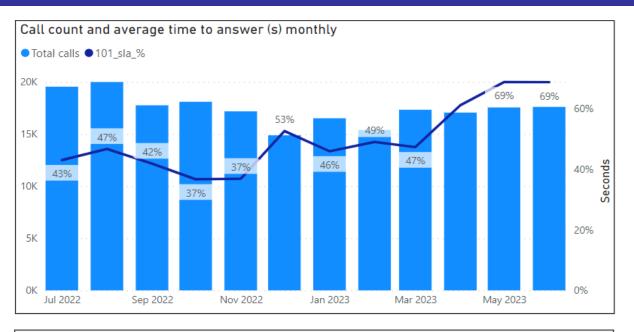

| Jun-23            |               |  |  |  |  |
|-------------------|---------------|--|--|--|--|
| Call Volume       | 17605         |  |  |  |  |
| Avg Answer Time   | 03 minutes 08 |  |  |  |  |
| Avg Allswei Tille | seconds       |  |  |  |  |

<sup>\*</sup>Increase of 52 calls compared to last month.

<sup>\*</sup>May and June fairly similar – May has an increase of 496 from April.