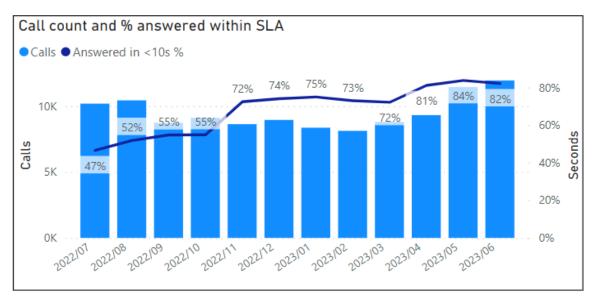

## **Emergency Calls - 999**

**SLA** – 90% of calls answered within 10 secs

Since January 2023 we have gone from 45<sup>th</sup> out of 45 for 999 performance to 24<sup>th</sup> as of May 2023 – National Forces Data, Knowledge Hub

| June-23         |            |  |  |  |  |  |
|-----------------|------------|--|--|--|--|--|
| Call Volume     | 11,961     |  |  |  |  |  |
| Avg Answer Time | 10 seconds |  |  |  |  |  |

\*Increase of 501 calls (4.37%) compared to last month

\*In the last 3 months 82% of 999 calls have been answered in less than 10 seconds