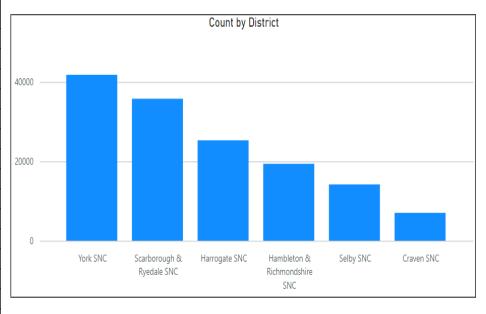

2.9                                      |
| Sexual Offences             | 4415           | 1.8                             | 3.3                                      |
| Theft: Bicycle Theft        | 2998           | 1.2                             | 1.3                                      |
| Misc Crimes Against Society | 2165           | 0.9                             | 1.9                                      |
| Possession Of Weapons       | 1041           | 0.4                             | 0.9                                      |
| Robbery                     | 684            | 0.3                             | 1.2                                      |
| Theft: Theft From Person    | 676            | 0.3                             | 1.7                                      |



## **Burglary & Robbery**

National Crime and Policing Measures: These National Crime and Policing Measures will help focus effort on key national priorities, allow performance to be measured and help to demonstrate value for money in policing.

Burglary - Residential



Residential Burglary Resolved Outcome Rate: 3.24% Average investigation time: 59 Days \*24.74% Awaiting Outcome

#### Robbery - Personal



Personal Robbery Resolved Outcome Rate: 5.26% Average investigation time: 99 Days \*27.89% Awaiting Outcome

#### **Violent Crime & Vehicle Crime**

#### **Violent Crime**



Violent Crime Resolved Outcome Rate: 8.56% Average investigation time: 100 Days \*26.28% Awaiting Outcome

#### **Vehicle Crime**



Vehicle Crime Resolved Outcome Rate: 3.99% Average investigation time: 59 Days