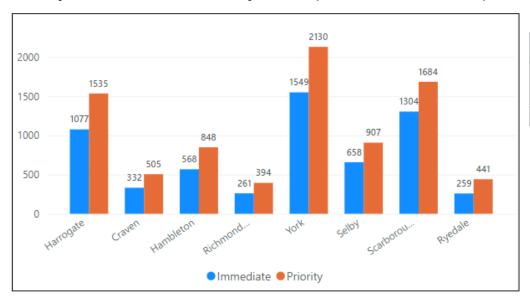

#### 90 Day Data - Incident volumes by District (08/04/2023 - 05/07/2023)

| Immediate | Total | Average Officers P/I |
|-----------|-------|----------------------|
| ASB       | 487   | 2.87                 |
| Crime     | 1764  | 4.36                 |
| PSW       | 2725  | 3.34                 |

| Priority | Total | Average Officers P/I |  |  |  |
|----------|-------|----------------------|--|--|--|
| ASB      | 983   | 1.90                 |  |  |  |
| Crime    | 1617  | 2.37                 |  |  |  |
| PSW      | 3996  | 2.34                 |  |  |  |