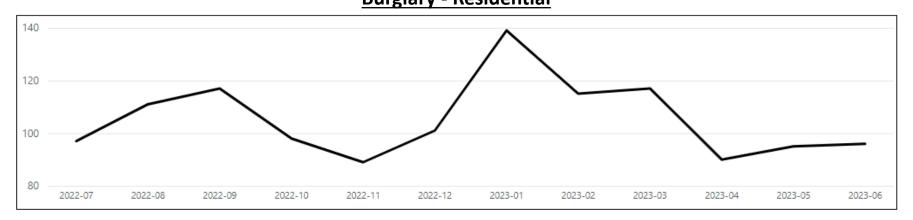

## **Burglary & Robbery**

National Crime and Policing Measures: These National Crime and Policing Measures will help focus effort on key national priorities, allow performance to be measured and help to demonstrate value for money in policing.

Burglary - Residential

Residential Burglary Resolved Outcome Rate: 3.24% Average investigation time: 59 Days \*24.74% Awaiting Outcome