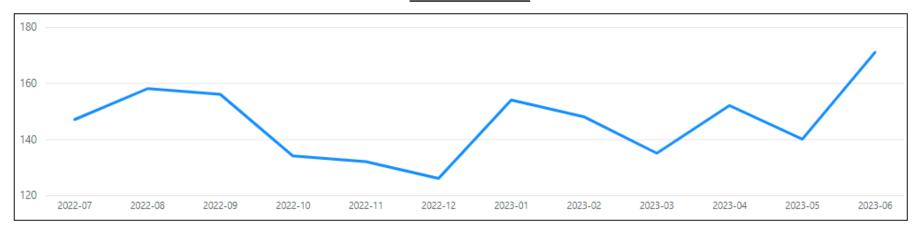

## Our policing response

The national standards for response times are: Immediate Urban – 15mins / Immediate Rural – 20mins / Priority – 60mins.

This graphic shows NYP's compliance with these standards.

Green dashed line represents target of 80% of incidents responded to in the above SLA as per national target