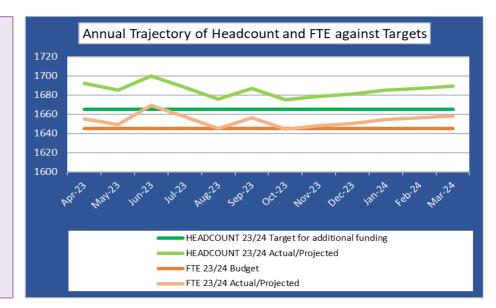

## **Police Officers**

| Apr-23  | May-23               | Jun-23                              | Jul-23                                                                           | Aug-23                                                                                                      | Sep-23                                                                                                                                 | Oct-23                                                                                                                                                   | Nov-23                                                                                                                                                                              | Dec-23                                                                                                                                                                                                                           | Jan-24                                                                                                                                                                                                                                    | Feb-24                                                                                                                                                                                                                                                                                                                                                                                                                                                                                                                                                                                                                                                                                                                                                                                                                                                                                                                                                                                                                                               | Mar-24                                                                                                                                                                                                                                                                                                                                                                                                                                                                                                                                                                                                                                                                                                                                                                                                                                                                                                                                                                                                                                               |
|---------|----------------------|-------------------------------------|----------------------------------------------------------------------------------|-------------------------------------------------------------------------------------------------------------|----------------------------------------------------------------------------------------------------------------------------------------|----------------------------------------------------------------------------------------------------------------------------------------------------------|-------------------------------------------------------------------------------------------------------------------------------------------------------------------------------------|----------------------------------------------------------------------------------------------------------------------------------------------------------------------------------------------------------------------------------|-------------------------------------------------------------------------------------------------------------------------------------------------------------------------------------------------------------------------------------------|------------------------------------------------------------------------------------------------------------------------------------------------------------------------------------------------------------------------------------------------------------------------------------------------------------------------------------------------------------------------------------------------------------------------------------------------------------------------------------------------------------------------------------------------------------------------------------------------------------------------------------------------------------------------------------------------------------------------------------------------------------------------------------------------------------------------------------------------------------------------------------------------------------------------------------------------------------------------------------------------------------------------------------------------------|------------------------------------------------------------------------------------------------------------------------------------------------------------------------------------------------------------------------------------------------------------------------------------------------------------------------------------------------------------------------------------------------------------------------------------------------------------------------------------------------------------------------------------------------------------------------------------------------------------------------------------------------------------------------------------------------------------------------------------------------------------------------------------------------------------------------------------------------------------------------------------------------------------------------------------------------------------------------------------------------------------------------------------------------------|
| 1665    | 1665                 | 1665                                | 1665                                                                             | 1665                                                                                                        | 1665                                                                                                                                   | 1665                                                                                                                                                     | 1665                                                                                                                                                                                | 1665                                                                                                                                                                                                                             | 1665                                                                                                                                                                                                                                      | 1665                                                                                                                                                                                                                                                                                                                                                                                                                                                                                                                                                                                                                                                                                                                                                                                                                                                                                                                                                                                                                                                 | 1665                                                                                                                                                                                                                                                                                                                                                                                                                                                                                                                                                                                                                                                                                                                                                                                                                                                                                                                                                                                                                                                 |
| 1692    | 1685                 | 1700                                | 1688                                                                             | 1676                                                                                                        | 1687                                                                                                                                   | 1675                                                                                                                                                     | 1679                                                                                                                                                                                | 1681                                                                                                                                                                                                                             | 1685                                                                                                                                                                                                                                      | 1687                                                                                                                                                                                                                                                                                                                                                                                                                                                                                                                                                                                                                                                                                                                                                                                                                                                                                                                                                                                                                                                 | 1689                                                                                                                                                                                                                                                                                                                                                                                                                                                                                                                                                                                                                                                                                                                                                                                                                                                                                                                                                                                                                                                 |
|         |                      |                                     |                                                                                  |                                                                                                             |                                                                                                                                        |                                                                                                                                                          |                                                                                                                                                                                     |                                                                                                                                                                                                                                  |                                                                                                                                                                                                                                           |                                                                                                                                                                                                                                                                                                                                                                                                                                                                                                                                                                                                                                                                                                                                                                                                                                                                                                                                                                                                                                                      |                                                                                                                                                                                                                                                                                                                                                                                                                                                                                                                                                                                                                                                                                                                                                                                                                                                                                                                                                                                                                                                      |
| 1645    | 1645                 | 1645                                | 1645                                                                             | 1645                                                                                                        | 1645                                                                                                                                   | 1645                                                                                                                                                     | 1645                                                                                                                                                                                | 1645                                                                                                                                                                                                                             | 1645                                                                                                                                                                                                                                      | 1645                                                                                                                                                                                                                                                                                                                                                                                                                                                                                                                                                                                                                                                                                                                                                                                                                                                                                                                                                                                                                                                 | 1645                                                                                                                                                                                                                                                                                                                                                                                                                                                                                                                                                                                                                                                                                                                                                                                                                                                                                                                                                                                                                                                 |
| 1655.36 | 1649.24              | 1669.36                             | 1657.36                                                                          | 1645.36                                                                                                     | 1656.36                                                                                                                                | 1644.36                                                                                                                                                  | 1648.36                                                                                                                                                                             | 1650.36                                                                                                                                                                                                                          | 1654.36                                                                                                                                                                                                                                   | 1656.36                                                                                                                                                                                                                                                                                                                                                                                                                                                                                                                                                                                                                                                                                                                                                                                                                                                                                                                                                                                                                                              | 1658.36                                                                                                                                                                                                                                                                                                                                                                                                                                                                                                                                                                                                                                                                                                                                                                                                                                                                                                                                                                                                                                              |
|         | 1665<br>1692<br>1645 | 1665 1665<br>1692 1685<br>1645 1645 | 1665     1665     1665       1692     1685     1700       1645     1645     1645 | 1665     1665     1665     1665       1692     1685     1700     1688       1645     1645     1645     1645 | 1665     1665     1665     1665     1665       1692     1685     1700     1688     1676       1645     1645     1645     1645     1645 | 1665     1665     1665     1665     1665       1692     1685     1700     1688     1676     1687       1645     1645     1645     1645     1645     1645 | 1665     1665     1665     1665     1665     1665       1692     1685     1700     1688     1676     1687     1675       1645     1645     1645     1645     1645     1645     1645 | 1665     1665     1665     1665     1665     1665     1665     1665       1692     1685     1700     1688     1676     1687     1675     1679       1645     1645     1645     1645     1645     1645     1645     1645     1645 | 1665     1665     1665     1665     1665     1665     1665     1665       1692     1685     1700     1688     1676     1687     1675     1679     1681       1645     1645     1645     1645     1645     1645     1645     1645     1645 | 1665     1665     1665     1665     1665     1665     1665     1665     1665     1665     1665     1665     1665     1665     1665     1665     1665     1665     1665     1665     1665     1665     1665     1665     1665     1665     1665     1665     1665     1665     1665     1665     1665     1665     1665     1665     1665     1665     1665     1665     1665     1665     1665     1665     1665     1665     1665     1665     1665     1665     1665     1665     1665     1665     1665     1665     1665     1665     1665     1665     1665     1665     1665     1665     1665     1665     1665     1665     1665     1665     1665     1665     1665     1665     1665     1665     1665     1665     1665     1665     1665     1665     1665     1665     1665     1665     1665     1665     1665     1665     1665     1665     1665     1665     1665     1665     1665     1665     1665     1665     1665     1665     1665     1665     1665     1665     1665     1665     1665     1665     1665     1665     1665 | 1665     1665     1665     1665     1665     1665     1665     1665     1665     1665     1665     1665     1665     1665     1665     1665     1665     1665     1665     1665     1665     1665     1665     1665     1665     1665     1665     1665     1665     1665     1665     1665     1665     1665     1665     1665     1665     1665     1665     1665     1665     1665     1665     1665     1665     1665     1665     1665     1665     1665     1665     1665     1665     1665     1665     1665     1665     1665     1665     1665     1665     1665     1665     1665     1665     1665     1665     1665     1665     1665     1665     1665     1665     1665     1665     1665     1665     1665     1665     1665     1665     1665     1665     1665     1665     1665     1665     1665     1665     1665     1665     1665     1665     1665     1665     1665     1665     1665     1665     1665     1665     1665     1665     1665     1665     1665     1665     1665     1665     1665     1665     1665     1665 |

Budget Target for FTE remains at 1645.00 in 23/24, but we are still also tracking headcount closely as a requirement for additional funding from the Home Office.

Headcount target is therefore 1665.

We are currently on track to achieve both targets, and potentially exceed them.

This is good from a funding perspective, but FTE needs to be monitored as we don't want to exceed budget FTE. However, projections are based on several incoming cohorts of both students and transferees, and so we will monitor all of these number closely each month.