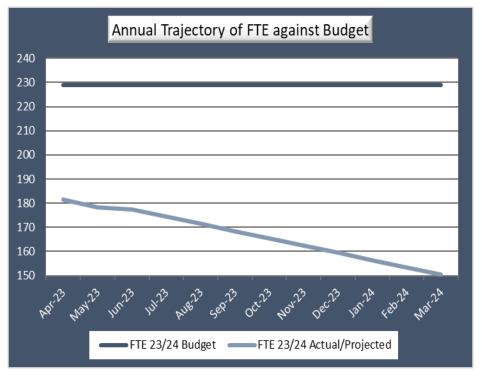

# **PCSOs**

| PCSO Actuals - FTE         | Apr-23 | May-23 | Jun-23 | Jul-23 | Aug-23 | Sep-23 | Oct-23 | Nov-23 | Dec-23 | Jan-24 | Feb-24 | Mar-24 |
|----------------------------|--------|--------|--------|--------|--------|--------|--------|--------|--------|--------|--------|--------|
| FTE 23/24 Budget           | 229.00 | 229.00 | 229.00 | 229.00 | 229.00 | 229.00 | 229.00 | 229.00 | 229.00 | 229.00 | 229.00 | 229.00 |
| FTE 23/24 Actual/Projected | 181.44 | 178.44 | 177.44 | 174.44 | 171.44 | 168.44 | 165.44 | 162.44 | 159.44 | 156.44 | 153.44 | 150.44 |