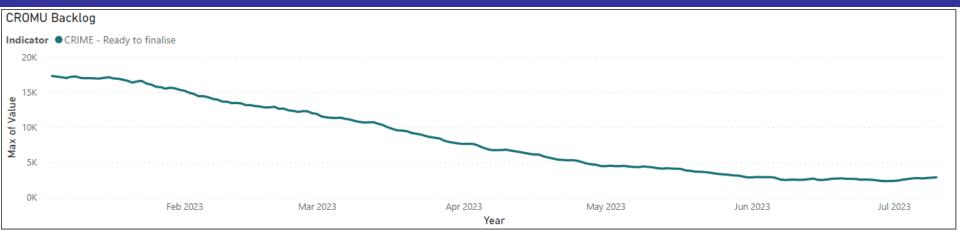

## **Crime Investigative Outcomes – All Crimes**

The above shows the reductions made in the administrative aspects of recording crime outcomes which has direct impact on our outcome rates. Those crimes awaiting outcome to be applied was at 17000 on 1<sup>st</sup> January 2023, at time or reporting it was now 2870 crimes, this is a point in time of total crimes recorded.