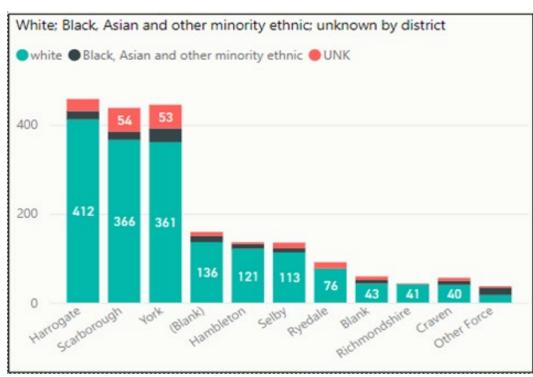

#### **Force legitimacy (Stop Search – Ethnicity)**

Date Period: 01st July 2022 - 30th June 2023

North Yorkshire is a safe place to live and attracts numerous visitors that enjoy its iconic sights and beautiful landscapes. In addition it attracts those who wish to cause harm.