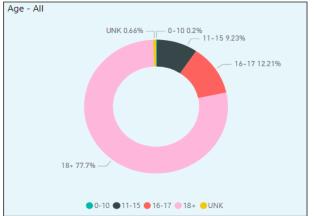

#### **Force legitimacy (Stop Search – Ethnicity)**

Date Period: 01st July 2022 - 30th June 2023

North Yorkshire is a safe place to live and attracts numerous visitors that enjoy its iconic sights and beautiful landscapes. In addition it attracts those who wish to cause harm.