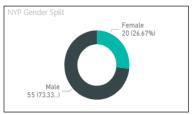

## **Workforce Diversity**

### Specials

| SDE                                              | % of Total |
|--------------------------------------------------|------------|
| White (including other white minority ethnicity) | 90.67%     |
| Ethnic Minorities                                | 8.00%      |
| Not Stated                                       | 1.33%      |
| Total                                            | 100.00%    |