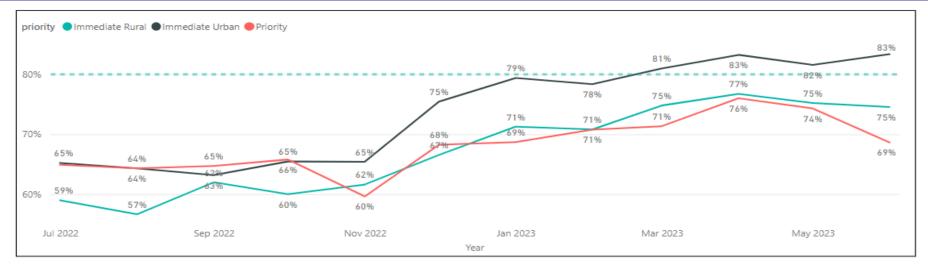

## Our policing response

The national standards for response times are: Immediate Urban – 15mins / Immediate Rural – 20mins / Priority – 60mins.

This graphic shows NYP's compliance with these standards.

Green dashed line represents target of 80% of incidents responded to in the above SLA as per national target