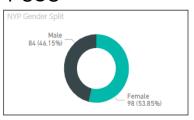

## **Workforce Diversity**

#### **PCSO**

| SDE                                              | % of Total |
|--------------------------------------------------|------------|
| White (including other white minority ethnicity) | 99.45%     |
| Ethnic Minorities                                | 0.55%      |
| Total                                            | 100.00%    |