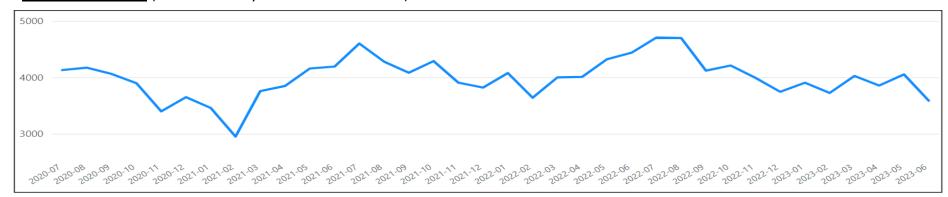

## **Crime Investigative Outcomes – All Crimes**

The above shows the reductions made in the administrative aspects of recording crime outcomes which has direct impact on our outcome rates. Those crimes awaiting outcome to be applied was at 17000 on 1<sup>st</sup> January 2023, at time or reporting it was now 2870 crimes, this is a point in time of total crimes recorded.

The above shows our rolling positive outcome rate by month, national figures are around 5.6% positive resolution