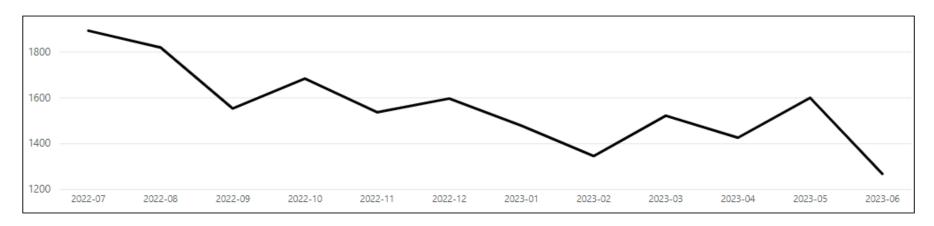

## **Crime Investigative Outcomes – All Crimes**

The above shows the reductions made in the administrative aspects of recording crime outcomes which has direct impact on our outcome rates. Those crimes awaiting outcome to be applied was at 17000 on 1<sup>st</sup> January 2023, at time or reporting it was now 2870 crimes, this is a point in time of total crimes recorded.

The above shows our rolling positive outcome rate by month, national figures are around 5.6% positive resolution