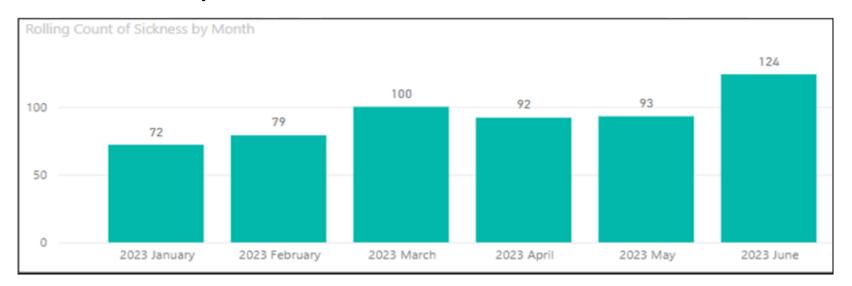

#### **Sickness and Absence**

#### **Sickness**

The top 4 absence reasons (by count) in the last 6 months have been:

| Cold/Flu    | 228 |
|-------------|-----|
| Sickness    | 154 |
| Coronavirus | 135 |
| Migraine    | 88  |

<u>Rolling count of sickness by month</u> – The count displayed relates to any sickness carried over from previous month and any sickness that was closed in the month.