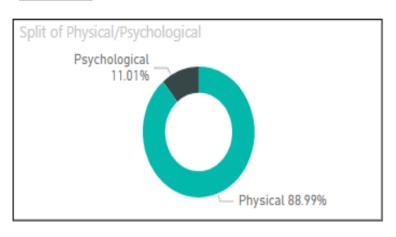

#### **Sickness and Absence**

#### **Sickness**

The top 4 absence reasons (by count) in the last 6 months have been:

| Cold/Flu    | 228 |
|-------------|-----|
| Sickness    | 154 |
| Coronavirus | 135 |
| Migraine    | 88  |

<u>Rolling count of sickness by month</u> – The count displayed relates to any sickness carried over from previous month and any sickness that was closed in the month.