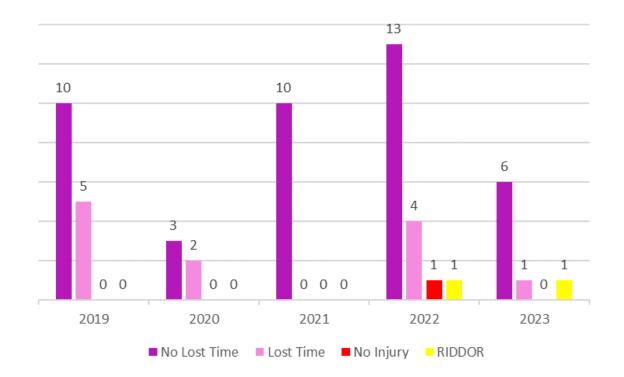

# Health & Safety Committee

# H&S Statistics for North Yorkshire Fire & Rescue Service

July 2023





# Comparison of all Personal Accident Reports 2019 – 2023







#### Accident Effect Comparison 2019 - 2023







# Accident Effect Comparison Apr – Jun 2019 - 2023







### **Accident Locations**

Location Apr - Jun 2023







## Accidents in NYFRS Premises

NYFRS Premise Location Apr - Jun 2023







## Accident Reports Location by Station



Apr - Jun 2023





# **Accident Injury Classification**

Apr - Jun 2019 - 2023







# Comparison of all Vehicle Accident Reports 2019 – 2023







## Comparison of Appliance Accident Reports 2019 – 2023







### Comparison of Appliance Accident Reports 2019 – 2023

Apr to Jun



On Blues Not On Blues





## Type of Appliance Accidents Jan – Mar 2019 - 2023







#### Appliance Accident Reports by Station



Apr - Jun 2023





#### Comparison of all ARF3s 2019 – 2023



CfC NM BA ABRF





# Comparison of all ARF3s Jan – Mar 2019 – 2023



BA Occurrence was RIDDOR reportable as the incident occurred