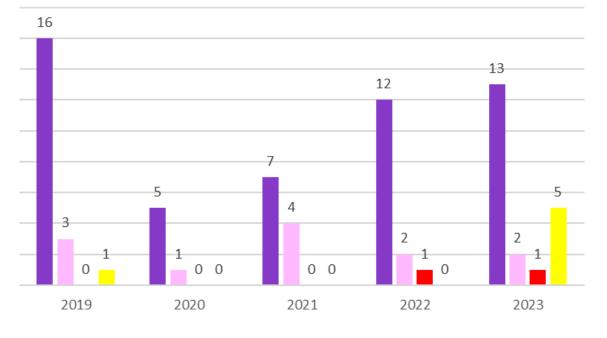

# Comparison of all Personal Accident Reports 2019 – 2023

#### Accident Effect Comparison 2019 - 2023