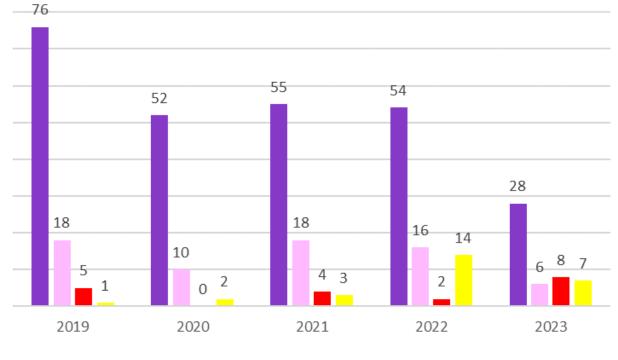

ent Reports 2019 – 2023







#### Accident Effect Comparison 2019 - 2023







# Accident Effect Comparison Apr – Jun 2019 - 2023







### **Accident Locations**

Location Apr - Jun 2023







## Accidents in NYFRS Premises

NYFRS Premise Location Apr - Jun 2023







## Accident Reports Location by Station



Apr - Jun 2023





# **Accident Injury Classification**

Apr - Jun 2019 - 2023







# Comparison of all Vehicle Accident Reports 2019 – 2023







## Comparison of Appliance Accident Reports 2019 – 2023







### Comparison of Appliance Accident Reports 2019 – 2023

Apr to Jun



On Blues Not On Blues





## Type of Appliance Accidents Jan – Mar 2019 - 2023







#### Appliance Accident Reports by Station



Apr - Jun 2023





#### Comparison of all ARF3s 2019 – 2023



CfC NM BA ABRF





# Comparison of all ARF3s Jan – Mar 2019 – 2023



BA Occurrence was RIDDOR reportable as the incident occurred just prior to entering an irrespirable atmosphere. That is now 7 RIDDOR reportable BA Occurrences this year.

CfC NM BA ABRF





# Comparison of all NMs Apr – June 2019 – 2023







#### CfCs Apr - Jun 2023







#### LearnPro Update

Currently there are 693 registered users on LearnPro, and below are the numbers of staff that have **not** completed the H&S modules.

General H,S & E Awareness 78 Fire Safety 71 Manual Handling 59 Driver Safety Awareness 107 Personal Safety 102 Stress Management 243 IOSH Managing Safety 28

Currently there are 180 CMs & WMs that are required to complete IOSH







#### Accident Investigation Update

- The SCA RTC Airbag in