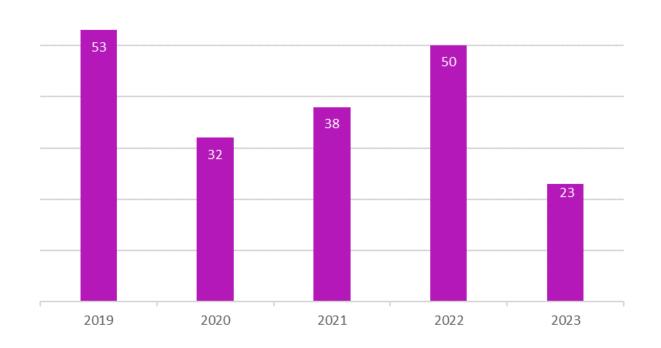

# Health & Safety Committee

# H&S Statistics for North Yorkshire Fire & Rescue Service

July 2023





# Comparison of all Personal Accident Reports 2019 – 2023







#### Accident Effect Comparison 2019 - 2023







# Accident Effect Comparison Apr – Jun 2019 - 2023







### **Accident Locations**

Location Apr - Jun 2023







## Accidents in NYFRS Premises

NYFRS Premise Location Apr - Jun 2023







## Accident Reports Location by Station



Apr - Jun 2023





# **Accident Injury Classification**

Apr - Jun 2019 - 2023







# Comparison of all Vehicle Accident Reports 2019 – 2023







## Comparison of Appliance Accident Reports 2019 – 2023







### Comparison of Appliance Accident Reports 2019 – 2023

Apr to Jun



On Blues Not On Blues





## Type of Appliance Accidents Jan – Mar 2019 - 2023







#### Appliance Accident Reports by Station



Apr - Jun 2023





#### Comparison of all ARF3s 2019 – 2023



CfC NM BA ABRF





# C