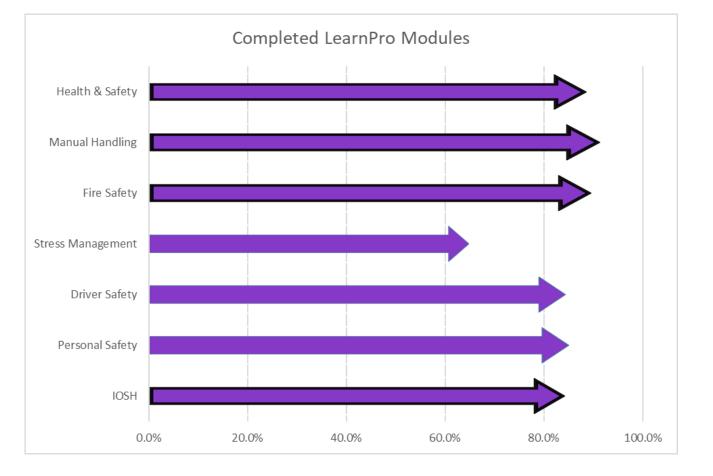

#### LearnPro Update

Currently there are 693 registered users on LearnPro, and below are the numbers of staff that have **not** completed the H&S modules.

General H,S & E Awareness 78 Fire Safety 71 Manual Handling 59 Driver Safety Awareness 107 Personal Safety 102 Stress Management 243 IOSH Managing Safety 28