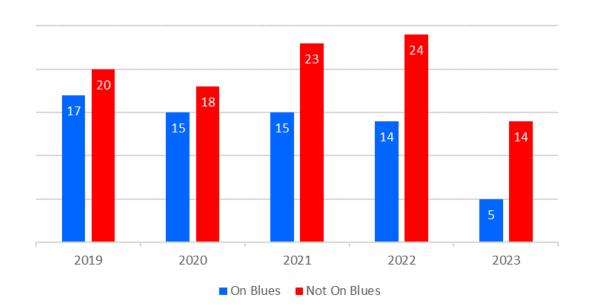

# Health & Safety Committee

# H&S Statistics for North Yorkshire Fire & Rescue Service

July 2023





# Comparison of all Personal Accident Reports 2019 – 2023







#### Accident Effect Comparison 2019 - 2023







# Accident Effect Comparison Apr – Jun 2019 - 2023







### **Accident Locations**

Location Apr - Jun 2023







## Accidents in NYFRS Premises

NYFRS Premise Location Apr - Jun 2023







## Accident Reports Location by Station



Apr - Jun 2023





# **Accident Injury Classification**

Apr - Jun 2019 - 2023







# Comparison of all Vehicle Accident Reports 2019 – 2023







## Comparison of Appliance Accident Reports 2019 – 2023







### Comparison of Appliance Accident Reports 2019 – 2023

Apr to Jun



On Blues Not On Blues





## Type of Appliance Accidents Jan – Mar 2019 - 2023







#### Appliance Accident Reports by Station



Apr - Jun 2023





#### Comparison of all ARF3s 2019 – 2023



CfC NM BA ABRF





# Comparison of all ARF3s Jan – Mar 2019 – 2023



BA Occurrence was RIDDOR reportable as the incident occurred just prior to entering an irrespirable atmosphere. That is now 7 RIDDOR reportable BA Occurrences this year.

CfC NM BA ABRF





# Comparison of all NMs Apr – June 2019 – 2023







#### CfCs Apr - Jun 2023







#### LearnPro Update

Currently there are 693 registered users on LearnPro, and below are the numbers of staff that have **not** completed the H&S modules.

General H,S & E Awar