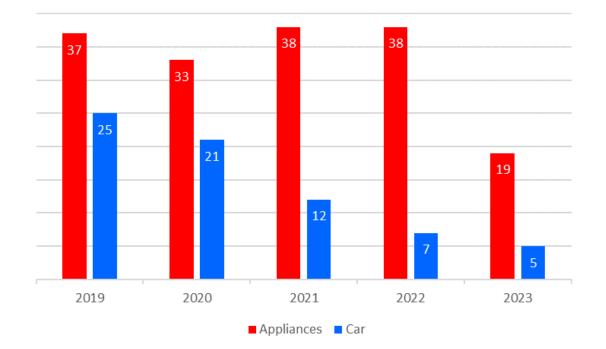

# Health & Safety Committee

# H&S Statistics for North Yorkshire Fire & Rescue Service

July 2023





# Comparison of all Personal Accident Reports 2019 – 2023







#### Accident Effect Comparison 2019 - 2023







# Accident Effect Comparison Apr – Jun 2019 - 2023







### **Accident Locations**

Location Apr - Jun 2023







## Accidents in NYFRS Premises

NYFRS Premise Location Apr - Jun 2023







## Accident Reports Location by Station



Apr - Jun 2023





# **Accident Injury Classification**

Apr - Jun 2019 - 2023







# Comparison of all Vehicle Accident Reports 2019 – 2023







## Comparison of Appliance Accident Reports 2019 – 2023







### Comparison of Appliance Accident Reports 2019 – 2023

Apr to Jun



On Blues Not On Blues





## Type of Appliance Accidents Jan – Mar 2019 - 2023







#### Appliance Accident Reports by Station



Apr - Jun 2023





#### Comparison of all ARF3s 2019 – 2023



CfC NM BA ABRF





# Comparison of all ARF3s Jan – Mar 2019 – 2023



BA Occurrence was RIDDOR reportable as the incident occurred just prior to entering an irrespirable atmosphere. That is now 7 RIDDOR reportable BA Occurrences this year.

CfC NM BA ABRF





# Comparison of all NMs Apr – June 2019 – 2023







#### CfCs Apr - Jun 2023







#### LearnPro Update

Currently there are 693 registered users on LearnPro, and below are the numbers of staff tha