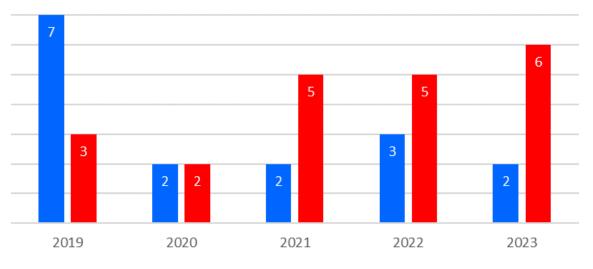

# Health & Safety Committee

# H&S Statistics for North Yorkshire Fire & Rescue Service

July 2023





# Comparison of all Personal Accident Reports 2019 – 2023







#### Accident Effect Comparison 2019 - 2023







# Accident Effect Comparison Apr – Jun 2019 - 2023







### **Accident Locations**

Location Apr - Jun 2023







## Accidents in NYFRS Premises

NYFRS Premise Location Apr - Jun 2023







## Accident Reports Location by Station



Apr - Jun 2023





# **Accident Injury Classification**

Apr - Jun 2019 - 2023







# Comparison of all Vehicle Accident Reports 2019 – 2023







## Comparison of Appliance Accident Reports 2019 – 2023







### Comparison of Appliance Accident Reports 2019 – 2023

Apr to Jun



On Blues Not On Blues





## Type of Appliance Accidents Jan – Mar 2019 - 2023







#### Appliance Accident Reports by Station



Apr - Jun 2023





#### Comparison of all ARF3s 2019 – 2023



CfC NM BA ABRF





# Comparison of all ARF3s Jan – Mar 2019 – 2023



BA Occurrence was RIDDOR reportable as the incident occurred just prior to entering an irrespirable atmosphere. That is now 7 RIDDOR reportable BA Occurrences this year.

CfC NM BA ABRF





# Comparison of all NMs Apr – June 2019 – 2023







#### CfCs Apr - Jun 2023







#### LearnPro Update

Currently there are 693 registered users on LearnPro, and below are the numbers of staff that have **not** completed the H&S modules.

General H,S & E Awareness 78 Fire Safety 71 Manual Handling 59 Driver Safety Awareness 107 Perso