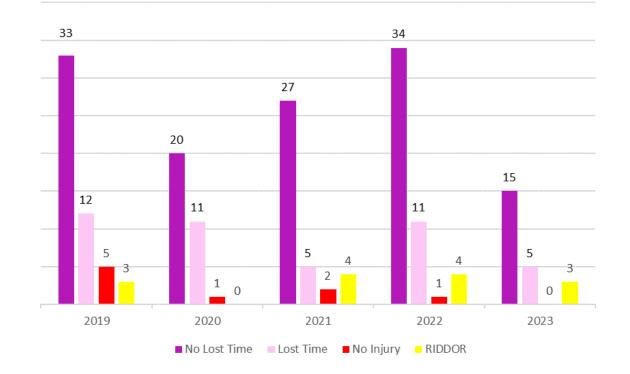

# Comparison of all Personal Accident Reports 2019 – 2023

#### Accident Effect Comparison 2019 - 2023