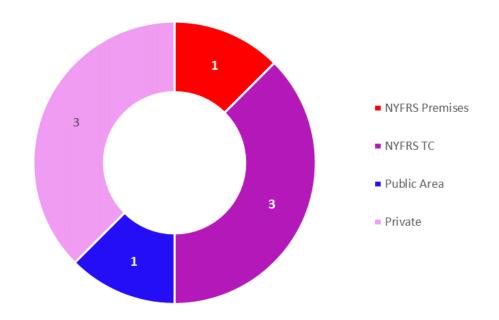

# Health & Safety Committee

# H&S Statistics for North Yorkshire Fire & Rescue Service

July 2023





# Comparison of all Personal Accident Reports 2019 – 2023







#### Accident Effect Comparison 2019 - 2023







# Accident Effect Comparison Apr – Jun 2019 - 2023







### **Accident Locations**

Location Apr - Jun 2023







## Accidents in NYFRS Premises

NYFRS Premise Location Apr - Jun 2023







## Accident Reports Location by Station



Apr - Jun 2023





# **Accident Injury Classification**

Apr - Jun 2019 - 2023







# Comparison of all Vehicle Accident Reports 2019 – 2023







## Comparison of Appliance Accident Reports 2019 – 2023







### Comparison of Appliance Accident Reports 2019 – 2023

Apr to Jun



On Blues Not On Blues





## Type of Appliance Accidents Jan – Mar 2019 - 2023







#### Appliance Accident Reports by Station



Apr - Jun 2023





#### Comparison of all ARF3s 2019 – 2023



CfC NM BA ABRF





# Comparison of all ARF3s Jan – Mar 2019 – 2023



BA Occurrence was RIDDOR reportable as the incident occurred just prior to entering an irrespirable atmosphere. That is