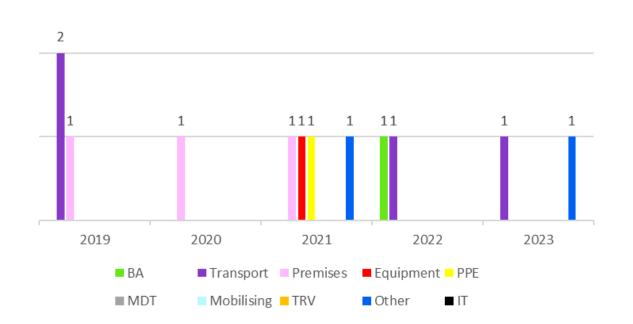

#### Comparison of all ARF3s 2019 – 2023

CfC NM BA ABRF

# Comparison of all ARF3s Jan – Mar 2019 – 2023

BA Occurrence was RIDDOR reportable as the incident occurred just prior to entering an irrespirable atmosphere. That is now 7 RIDDOR reportable BA Occurrences this year.

CfC NM BA ABRF