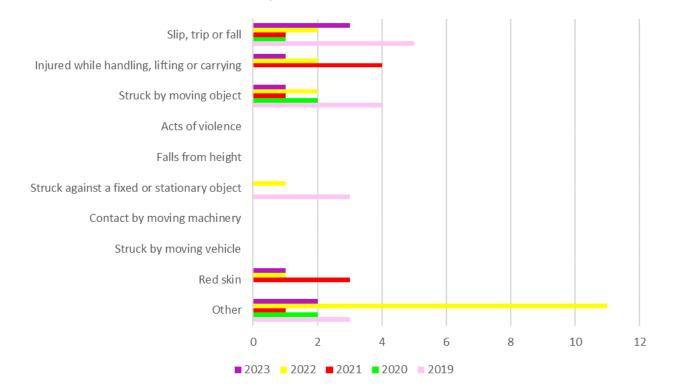

# Health & Safety Committee

# H&S Statistics for North Yorkshire Fire & Rescue Service

July 2023





# Comparison of all Personal Accident Reports 2019 – 2023







#### Accident Effect Comparison 2019 - 2023







# Accident Effect Comparison Apr – Jun 2019 - 2023







### **Accident Locations**

Location Apr - Jun 2023







## Accidents in NYFRS Premises

NYFRS Premise Location Apr - Jun 2023







## Accident Reports Location by Station



Apr - Jun 2023





# **Accident Injury Classification**

Apr - Jun 2019 - 2023







# Comparison of all Vehicle Accident Reports 2019 – 2023







## Comparison of Appliance Accident Reports 2019 – 2023







### Comparison of Appliance Accident Reports 2019 – 2023

Apr to Jun



On Blues Not On Blues





## Type of Appliance Accidents Jan – Mar 2019 - 2023







#### Appliance Accident Reports by Station



Apr - Jun 2023





#### Comparison of all ARF3s 2019 – 2023



CfC NM BA ABRF





# Comparison of all ARF3s Jan – Mar 2019 – 2023



BA Occurrence was RIDDOR reportable as the incident occurred just prior to entering an irrespirable atmosphere. That is now 7 RIDDOR reportable BA Occurrences this year.

CfC NM BA ABRF





# Comparison of all NMs Apr – June 2019 – 2023







#### CfCs Apr - Jun 2023







#### LearnPro Update

Currently there are 693 regi