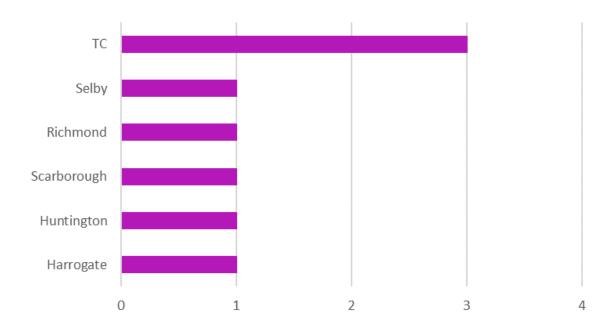

# Health & Safety Committee

# H&S Statistics for North Yorkshire Fire & Rescue Service

July 2023





# Comparison of all Personal Accident Reports 2019 – 2023







#### Accident Effect Comparison 2019 - 2023







# Accident Effect Comparison Apr – Jun 2019 - 2023







### **Accident Locations**

Location Apr - Jun 2023







## Accidents in NYFRS Premises

NYFRS Premise Location Apr - Jun 2023







## Accident Reports Location by Station



Apr - Jun 2023





# **Accident Injury Classification**

Apr - Jun 2019 - 2023







# Comparison of all Vehicle Accident Reports 2019 – 2023







## Comparison of Appliance Accident Reports 2019 – 2023







### Comparison of Appliance Accident Reports 2019 – 2023

Apr to Jun



On Blues Not On Blues





## Type of Appliance Accidents Jan – Mar 2019 - 2023







#### Appliance Accident Reports by Station



Apr - Jun 2023





#### Comparison of all ARF3s 2019 – 2023



CfC NM BA ABRF





# Comparison of all ARF3s Jan – Mar 2019 – 2023



BA Occurrence was RIDDOR reportable as the incident occurred just prior to entering an irrespirable atmosphere. That is now 7 RIDDOR reportable BA Occurrences this year.

CfC NM BA ABRF





# Comparison of all NMs Apr – June 2019 – 2023