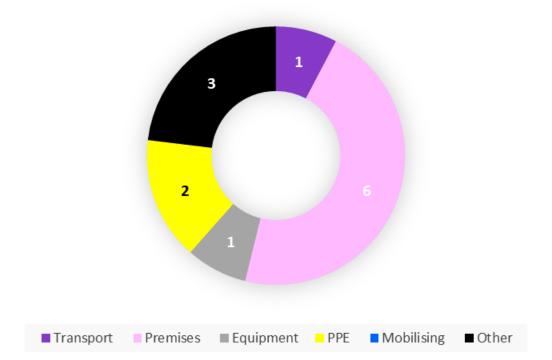

ccident Injury Classification**

Apr - Jun 2019 - 2023







# Comparison of all Vehicle Accident Reports 2019 – 2023







## Comparison of Appliance Accident Reports 2019 – 2023







### Comparison of Appliance Accident Reports 2019 – 2023

Apr to Jun



On Blues Not On Blues





## Type of Appliance Accidents Jan – Mar 2019 - 2023







#### Appliance Accident Reports by Station



Apr - Jun 2023





#### Comparison of all ARF3s 2019 – 2023



CfC NM BA ABRF





# Comparison of all ARF3s Jan – Mar 2019 – 2023



BA Occurrence was RIDDOR reportable as the incident occurred just prior to entering an irrespirable atmosphere. That is now 7 RIDDOR reportable BA Occurrences this year.

CfC NM BA ABRF





# Comparison of all NMs Apr – June 2019 – 2023







#### CfCs Apr - Jun 2023







#### LearnPro Update

Currently there are 693 registered users on LearnPro, and below are the numbers of staff that have **not** completed the H&S modules.

General H,S & E Awareness 78 Fire Safety 71 Manual Handling 59 Driver Safety Awareness 107 Personal Safety 102 Stress Management 243 IOSH Managing Safety 28

Currently there are 180 CMs & WMs that are required to complete IOSH







#### Accident Investigation Update

- The SCA RTC Airbag investigation is complete and awaiting input from rep body safety rep. Action plan progressed through TLT SG.
- The spate of BA set failures at TC is awaiting Drager reports.