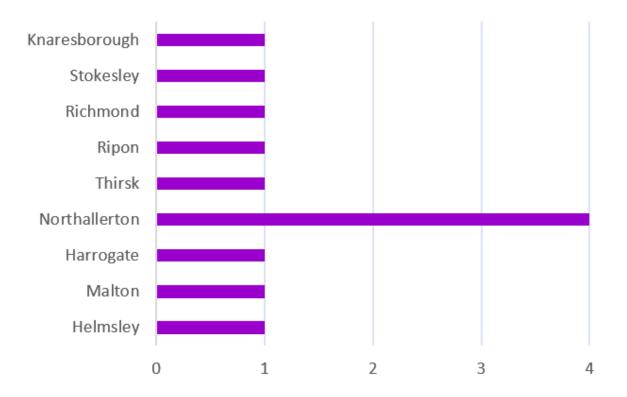

arison of all Personal Accident Reports 2019 – 2023







#### Accident Effect Comparison 2019 - 2023







## Accident Effect Comparison Oct – Dec 2019 - 2023







### **Accident Locations**



Location Oct - Dec 2023





## Accidents in NYFRS Premises

NYFRS Premise Location Oct - Dec 2023







# **Accident Injury Classification**

Oct - Dec 2019 - 2023







## Accident Reports Location by Station



Oct - Dec 2023





## Comparison of all Road Traffic Collisions Reports 2019 – 2023



Appliances Car





## Comparison of Appliance RTC Reports 2019 – 2023



On Blues Not On Blues





### Comparison of Appliance RTCs 2019 – 2023

Oct to Dec



On Blues Not On Blues





# Type of Appliance RTCs Oct – Dec 2019 - 2023







#### Appliance RTC Reports by Station

Oct - Dec 2023







### Appliance Accident Reports by Time of Day



2023





#### Comparison of all ARF3s 2019 – 2023



CfC NM BA ABRF





## Comparison of all ARF3s Oct – Dec 2019 – 2023







## Comparison of all NMs Oct – Dec 2019 – 2023







#### CfCs Oct - Dec 2023







#### LearnPro Update

Will go here when details are finalised





#### Accident Investigation Update

• There are currently no accident investigations ongoing.