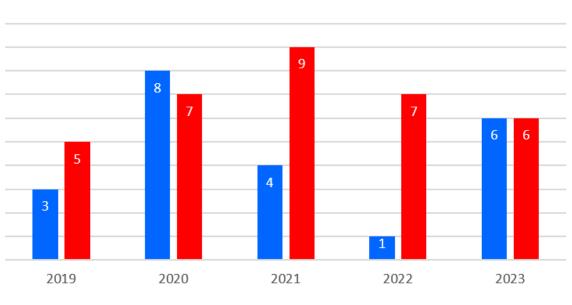

## Comparison of all Road Traffic Collisions Reports 2019 – 2023

Appliances Car