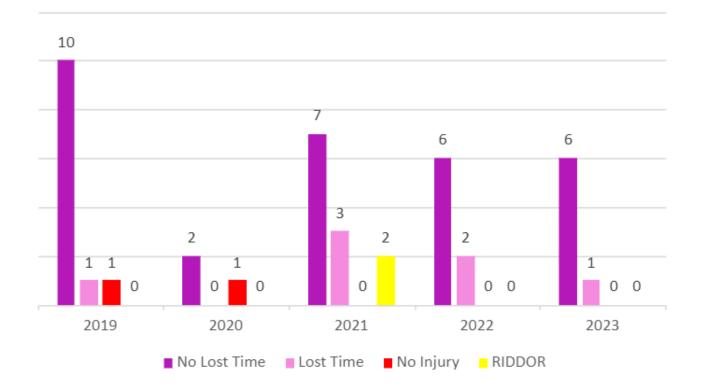

# Health & Safety Committee

# H&S Statistics for North Yorkshire Fire & Rescue Service

January 2024





# Comparison of all Personal Accident Reports 2019 – 2023







#### Accident Effect Comparison 2019 - 2023







## Accident Effect Comparison Oct – Dec 2019 - 2023







### **Accident Locations**



Location Oct - Dec 2023





## Accidents in NYFRS Premises

NYFRS Premise Location Oct - Dec 2023







# **Accident Injury Classification**

Oct - Dec 2019 - 2023







## Accident Reports Location by Station



Oct - Dec 2023





## Comparison of all Road Traffic Collisions Reports 2019 – 2023



Appliances Car





## Comparison of Appliance RTC Reports 2019 – 2023



On Blues Not On Blues





### Comparison of Appliance RTCs 2019 – 2023

Oct to Dec



On Blues Not On Blues





# Type of Appliance RTCs Oct – Dec 2019 - 2023







#### Appliance RTC Reports by Station

Oct - Dec 2023







### Appliance Accident Reports by Time of Day



2023





#### Comparison of all ARF3s 2019 – 2023



CfC NM BA ABRF





## Comparison of all ARF3s Oct – D