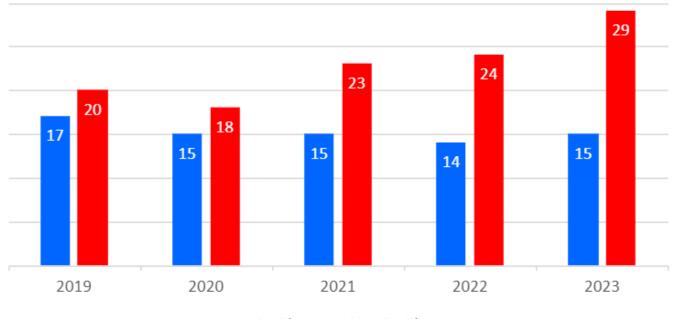

# Health & Safety Committee

# H&S Statistics for North Yorkshire Fire & Rescue Service

January 2024





# Comparison of all Personal Accident Reports 2019 – 2023







#### Accident Effect Comparison 2019 - 2023







## Accident Effect Comparison Oct – Dec 2019 - 2023







### **Accident Locations**



Location Oct - Dec 2023





## Accidents in NYFRS Premises

NYFRS Premise Location Oct - Dec 2023







# **Accident Injury Classification**

Oct - Dec 2019 - 2023







## Accident Reports Location by Station



Oct - Dec 2023





## Comparison of all Road Traffic Collisions Reports 2019 – 2023



Appliances Car





## Comparison of Appliance RTC Reports 2019 – 2023



On Blues Not On Blues





### Comparison of Appliance RTCs 2019 – 2023

Oct to Dec



On Blues Not On Blues





# Type of Appliance RTCs Oct – Dec 2019 - 2023







#### Appliance RTC Reports by Station

Oct - Dec 2023







### Appliance Accident Reports by Time of Day



2023





#### Comparison of all ARF3s 2019 – 2023



CfC NM BA ABRF





## Comparison of all ARF3s Oct – Dec 2019 – 2023







## Comparison of all NMs Oct – Dec 2019 – 2023







#### CfCs Oct - Dec 2023







#### LearnPro Update

Will go here when details are finalised





#### Accident Investigation Update

• There are currently no accident investigations ongoing.