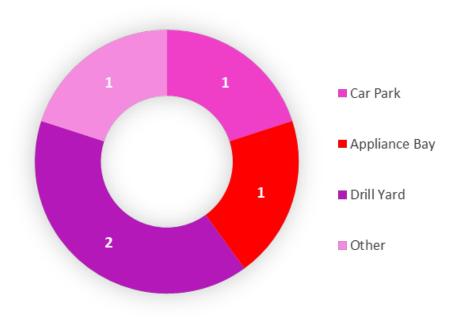

# Health & Safety Committee

# H&S Statistics for North Yorkshire Fire & Rescue Service

January 2024





# Comparison of all Personal Accident Reports 2019 – 2023







#### Accident Effect Comparison 2019 - 2023







## Accident Effect Comparison Oct – Dec 2019 - 2023







### **Accident Locations**



Location Oct - Dec 2023





## Accidents in NYFRS Premises

NYFRS Premise Location Oct - Dec 2023







# **Accident Injury Classification**

Oct - Dec 2019 - 2023







## Accident Reports Location by Station



Oct - Dec 2023





## Comparison of all Road Traffic Collisions Reports 2019 – 2023



Appliances Car





## Comparison of Appliance RTC Reports 2019 – 2023



On Blues Not On Blues





### Comparison of Appliance RTCs 2019 – 2023

Oct to Dec



On Blues Not On Blues





# Type of Appliance RTCs Oct – Dec 2019 - 2023







#### Appliance RTC Reports by Station

Oct - Dec 2023







### Appliance Accident Reports by Time of Day



2023





#### Comparison of all ARF3s 2019 – 2023



CfC NM BA ABRF





## Comparison of all ARF3s Oct – Dec 2019 – 2023







## Comparison of all NMs Oct – Dec 2019 – 2023







#### CfCs Oct - Dec 2023







#### LearnPro Update

Will g