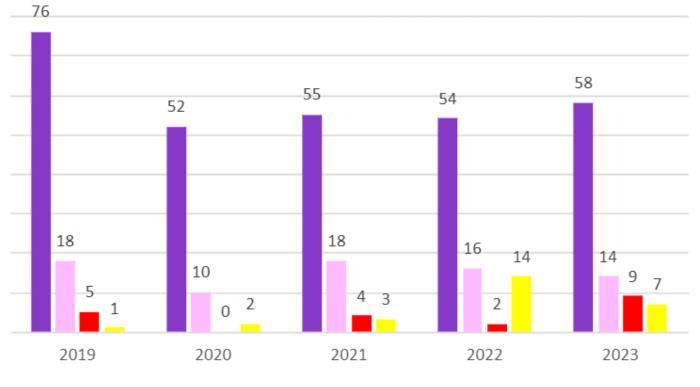

## Accident Effect Comparison Oct – Dec 2019 - 2023







### **Accident Locations**



Location Oct - Dec 2023





## Accidents in NYFRS Premises

NYFRS Premise Location Oct - Dec 2023







# **Accident Injury Classification**

Oct - Dec 2019 - 2023







## Accident Reports Location by Station



Oct - Dec 2023





## Comparison of all Road Traffic Collisions Reports 2019 – 2023



Appliances Car





## Comparison of Appliance RTC Reports 2019 – 2023



On Blues Not On Blues





### Comparison of Appliance RTCs 2019 – 2023

Oct to Dec



On Blues Not On Blues





# Type of Appliance RTCs Oct – Dec 2019 - 2023







#### Appliance RTC Reports by Station

Oct - Dec 2023







### Appliance Accident Reports by Time of Day



2023





#### Comparison of all ARF3s 2019 – 2023



CfC NM BA ABRF





## Comparison of all ARF3s Oct – Dec 2019 – 2023







## Comparison of all NMs Oct – Dec 2019 – 2023







#### CfCs Oct - Dec 2023







#### LearnPro Update

Will go here when details are finalised





#### Accident Investigation Update

• There are currently no accident investigations ongoing.