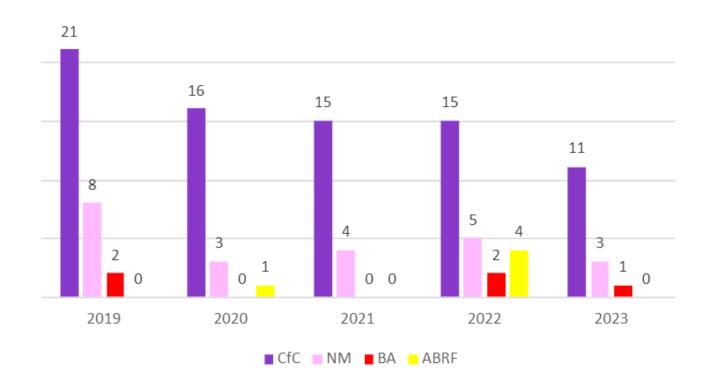

dent Locations**



Location Oct - Dec 2023





## Accidents in NYFRS Premises

NYFRS Premise Location Oct - Dec 2023







# **Accident Injury Classification**

Oct - Dec 2019 - 2023







## Accident Reports Location by Station



Oct - Dec 2023





## Comparison of all Road Traffic Collisions Reports 2019 – 2023



Appliances Car





## Comparison of Appliance RTC Reports 2019 – 2023



On Blues Not On Blues





### Comparison of Appliance RTCs 2019 – 2023

Oct to Dec



On Blues Not On Blues





# Type of Appliance RTCs Oct – Dec 2019 - 2023







#### Appliance RTC Reports by Station

Oct - Dec 2023







### Appliance Accident Reports by Time of Day



2023





#### Comparison of all ARF3s 2019 – 2023



CfC NM BA ABRF





## Comparison of all ARF3s Oct – Dec 2019 – 2023







## Comparison of all NMs Oct – Dec 2019 – 2023







#### CfCs Oct - Dec 2023







#### LearnPro Update

Will go here when details are finalised





#### Accident Investigation Update

• There are currently no accident investigations ongoing.