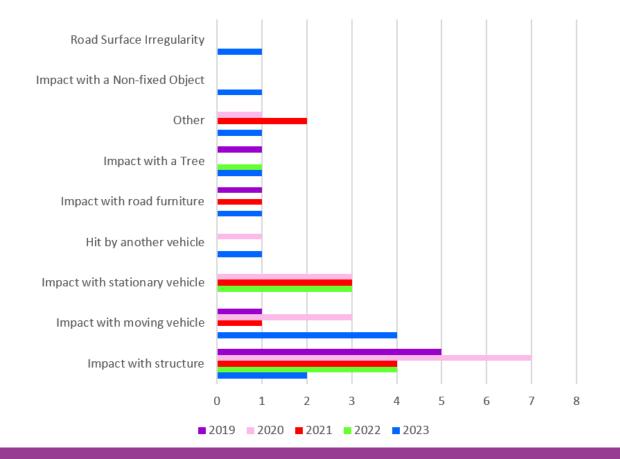

rth Yorkshire Fire & Rescue Service

January 2024





# Comparison of all Personal Accident Reports 2019 – 2023







#### Accident Effect Comparison 2019 - 2023







## Accident Effect Comparison Oct – Dec 2019 - 2023







### **Accident Locations**



Location Oct - Dec 2023





## Accidents in NYFRS Premises

NYFRS Premise Location Oct - Dec 2023







# **Accident Injury Classification**

Oct - Dec 2019 - 2023







## Accident Reports Location by Station



Oct - Dec 2023





## Comparison of all Road Traffic Collisions Reports 2019 – 2023



Appliances Car





## Comparison of Appliance RTC Reports 2019 – 2023



On Blues Not On Blues





### Comparison of Appliance RTCs 2019 – 2023

Oct to Dec



On Blues Not On Blues





# Type of Appliance RTCs Oct – Dec 2019 - 2023







#### Appliance RTC Reports by Station

Oct - Dec 2023







### Appliance Accident Reports by Time of Day



2023





#### Comparison of all ARF3s 2019 – 2023



CfC NM BA ABRF





## Comparison of all ARF3s Oct – Dec 2019 – 2023







## Comparison of all NMs Oct – Dec 2019 – 2023







#### CfCs Oct - Dec 2023







#### LearnPro Update

Will go here when details are finalised





#### Accident Investigation Update

• There are currently no accident investigations ongoing.