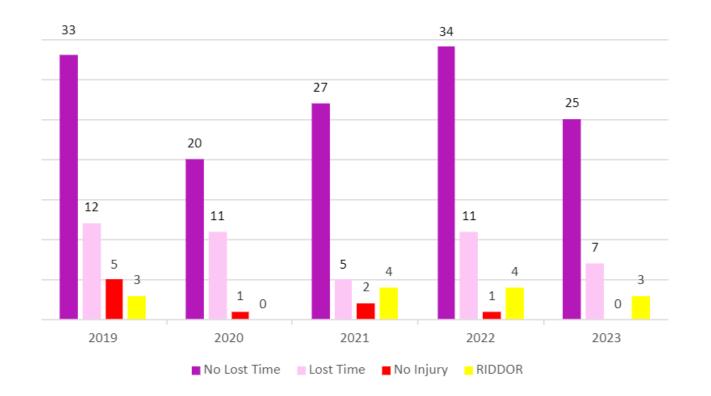

# Health & Safety Committee

# H&S Statistics for North Yorkshire Fire & Rescue Service

January 2024





# Comparison of all Personal Accident Reports 2019 – 2023







#### Accident Effect Comparison 2019 - 2023







## Accident Effect Comparison Oct – Dec 2019 - 2023







### **Accident Locations**



Location Oct - Dec 2023





## Accidents in NYFRS Premises

NYFRS Premise Location Oct - Dec 2023







# **Accident Injury Classification**

Oct - Dec 2019 - 2023







## Accident Reports Location by Station



Oct - Dec 2023





## Comparison of all Road Traffic Collisions Reports 2019 – 2023



Appliances Car





## Comparison of Appliance RTC Reports 2019 – 2023



On Blues Not On Blues





### Comparison of Appliance RTCs 2019 – 2023

Oct to Dec



On Blues Not On Blues





# Type of Appliance RTCs Oct – Dec 2019 - 2023







#### Appliance RTC Reports by Station

Oct - Dec 2023







### Appliance Accident Reports by Time of Day



2023





#### Comparison of all ARF3s 2019 – 202