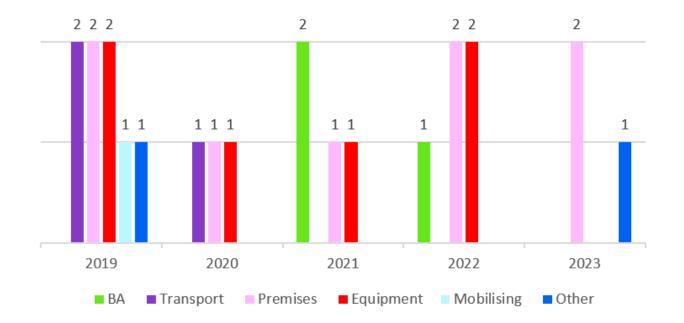

cidents in NYFRS Premises

NYFRS Premise Location Oct - Dec 2023







# **Accident Injury Classification**

Oct - Dec 2019 - 2023







## Accident Reports Location by Station



Oct - Dec 2023





## Comparison of all Road Traffic Collisions Reports 2019 – 2023



Appliances Car





## Comparison of Appliance RTC Reports 2019 – 2023



On Blues Not On Blues





### Comparison of Appliance RTCs 2019 – 2023

Oct to Dec



On Blues Not On Blues





# Type of Appliance RTCs Oct – Dec 2019 - 2023







#### Appliance RTC Reports by Station

Oct - Dec 2023







### Appliance Accident Reports by Time of Day



2023





#### Comparison of all ARF3s 2019 – 2023



CfC NM BA ABRF





## Comparison of all ARF3s Oct – Dec 2019 – 2023







## Comparison of all NMs Oct – Dec 2019 – 2023







#### CfCs Oct - Dec 2023







#### LearnPro Update

Will go here when details are finalised





#### Accident Investigation Update

• There are currently no accident investigations ongoing.