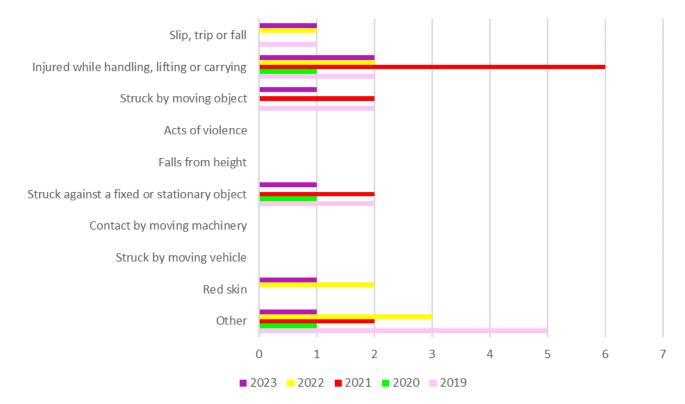

# Health & Safety Committee

# H&S Statistics for North Yorkshire Fire & Rescue Service

January 2024





# Comparison of all Personal Accident Reports 2019 – 2023







#### Accident Effect Comparison 2019 - 2023







## Accident Effect Comparison Oct – Dec 2019 - 2023







### **Accident Locations**



Location Oct - Dec 2023





## Accidents in NYFRS Premises

NYFRS Premise Location Oct - Dec 2023







# **Accident Injury Classification**

Oct - Dec 2019 - 2023







## Accident Reports Location by Station



Oct - Dec 2023





## Comparison of all Road Traffic Collisions Reports 2019 – 2023



Appliances Car





## Comparison of Appliance RTC Reports 2019 – 2023



On Blues Not On Blues





### Comparison of Appliance RTCs 2019 – 2023

Oct to Dec



On Blues Not On Blues





# Type of Appliance RTCs Oct – Dec 2019 - 2023







#### Appliance RTC Reports by Station

Oct - Dec 2023







### Appliance Accident Reports by Time of Day



2023





#### Comparison of all ARF3s 2019 – 2023



CfC NM BA ABRF





## Comparison of all ARF3s Oct – Dec 2019 – 2023







## Comparison of all NMs Oct – Dec 2019 – 2023







#### CfCs Oct - Dec 2023







#### LearnPro Update

Will go here when details are finalised





#### Accident Investigation