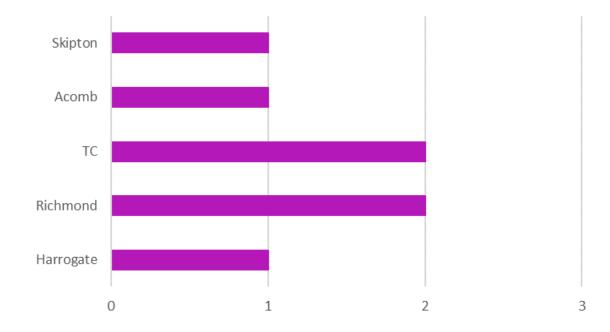

# Health & Safety Committee

# H&S Statistics for North Yorkshire Fire & Rescue Service

January 2024





# Comparison of all Personal Accident Reports 2019 – 2023







#### Accident Effect Comparison 2019 - 2023







## Accident Effect Comparison Oct – Dec 2019 - 2023







### **Accident Locations**



Location Oct - Dec 2023





## Accidents in NYFRS Premises

NYFRS Premise Location Oct - Dec 2023







# **Accident Injury Classification**

Oct - Dec 2019 - 2023







## Accident Reports Location by Station



Oct - Dec 2023





## Comparison of all Road Traffic Collisions Reports 2019 – 2023



Appliances Car





## Comparison of Appliance RTC Reports 2019 – 2023



On Blues Not On Blues





### Comparison of Appliance RTCs 2019 – 2023

Oct to Dec



On Blues Not On Blues





# Type of Appliance RTCs Oct – Dec 2019 - 2023







#### Appliance RTC Reports by Station

Oct - Dec 2023







### Appliance Accident Reports by Time of Day



2023





#### Comparison of all ARF3s 2019 – 2023



CfC NM BA ABRF





## Comparison of all ARF3s Oct – Dec 2019 – 2023







## Comparison of all NMs Oct – Dec 2019 – 2023







#### CfCs Oct - Dec 2023







#### LearnPro Update

Will go here when details are finalised





#### Accident Investigation Update

• There are currently no accident inves