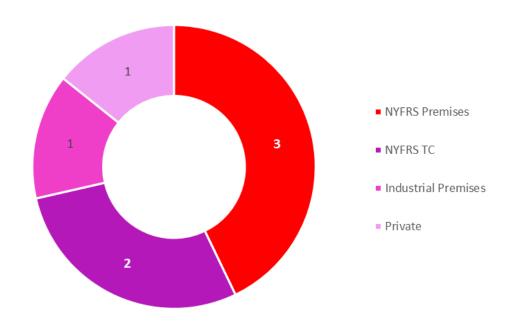

# Health & Safety Committee

# H&S Statistics for North Yorkshire Fire & Rescue Service

January 2024





# Comparison of all Personal Accident Reports 2019 – 2023







#### Accident Effect Comparison 2019 - 2023







## Accident Effect Comparison Oct – Dec 2019 - 2023







### **Accident Locations**



Location Oct - Dec 2023





## Accidents in NYFRS Premises

NYFRS Premise Location Oct - Dec 2023







# **Accident Injury Classification**

Oct - Dec 2019 - 2023







## Accident Reports Location by Station



Oct - Dec 2023





## Comparison of all Road Traffic Collisions Reports 2019 – 2023



Appliances Car





## Comparison of Appliance RTC Reports 2019 – 2023



On Blues Not On Blues





### Comparison of Appliance RTCs 2019 – 2023

Oct to Dec



On Blues Not On Blues





# Type of Appliance RTCs Oct – Dec 2019 - 2023







#### Appliance RTC Reports by Station

Oct - Dec 2023







### Appliance Accident Reports by Time of Day



2023





#### Comparison of all ARF3s 2019 – 2023



CfC NM BA ABRF





## Comparison of all ARF3s Oct – Dec 2019 – 2023







## Compariso