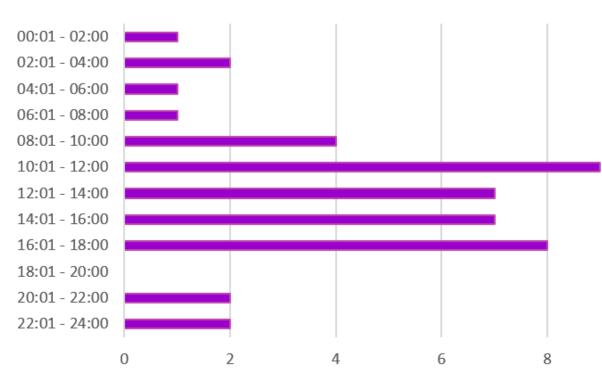

#### Accident Effect Comparison 2019 - 2023







## Accident Effect Comparison Oct – Dec 2019 - 2023







### **Accident Locations**



Location Oct - Dec 2023





## Accidents in NYFRS Premises

NYFRS Premise Location Oct - Dec 2023







# **Accident Injury Classification**

Oct - Dec 2019 - 2023







## Accident Reports Location by Station



Oct - Dec 2023





## Comparison of all Road Traffic Collisions Reports 2019 – 2023



Appliances Car





## Comparison of Appliance RTC Reports 2019 – 2023



On Blues Not On Blues





### Comparison of Appliance RTCs 2019 – 2023

Oct to Dec



On Blues Not On Blues





# Type of Appliance RTCs Oct – Dec 2019 - 2023







#### Appliance RTC Reports by Station

Oct - Dec 2023







### Appliance Accident Reports by Time of Day



2023





#### Comparison of all ARF3s 2019 – 2023



CfC NM BA ABRF





## Comparison of all ARF3s Oct – Dec 2019 – 2023







## Comparison of all NMs Oct – Dec 2019 – 2023







#### CfCs Oct - Dec 2023







#### LearnPro Update

Will go here when details are finalised





#### Accident Investigation Update

• There are currently no accident investigations ongoing.