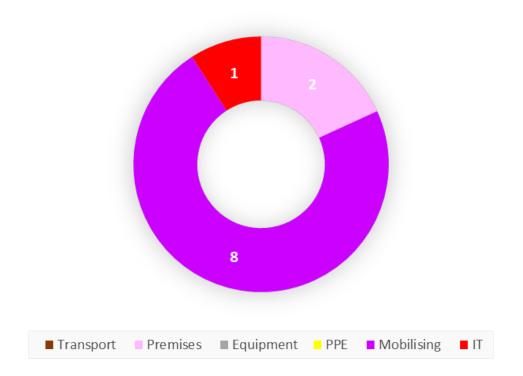

Premise Location Oct - Dec 2023







# **Accident Injury Classification**

Oct - Dec 2019 - 2023







## Accident Reports Location by Station



Oct - Dec 2023





## Comparison of all Road Traffic Collisions Reports 2019 – 2023



Appliances Car





## Comparison of Appliance RTC Reports 2019 – 2023



On Blues Not On Blues





### Comparison of Appliance RTCs 2019 – 2023

Oct to Dec



On Blues Not On Blues





# Type of Appliance RTCs Oct – Dec 2019 - 2023







#### Appliance RTC Reports by Station

Oct - Dec 2023







### Appliance Accident Reports by Time of Day



2023





#### Comparison of all ARF3s 2019 – 2023



CfC NM BA ABRF





## Comparison of all ARF3s Oct – Dec 2019 – 2023







## Comparison of all NMs Oct – Dec 2019 – 2023







#### CfCs Oct - Dec 2023







#### LearnPro Update

Will go here when details are finalised





#### Accident Investigation Update

• There are currently no accident investigations ongoing.