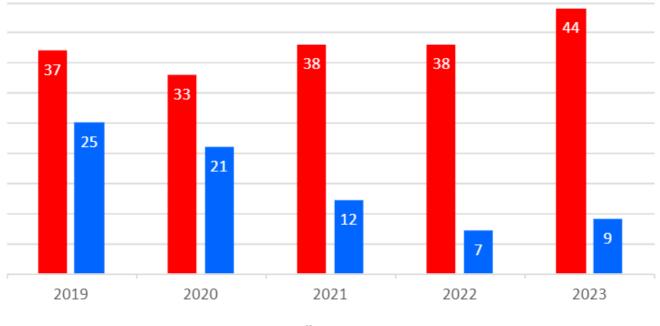

## Comparison of all Road Traffic Collisions Reports 2019 – 2023

Appliances Car