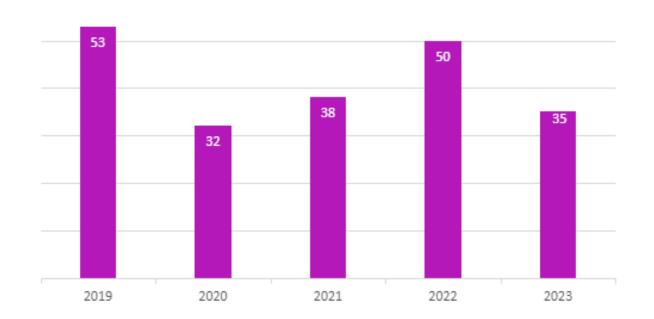

# Health & Safety Committee

# H&S Statistics for North Yorkshire Fire & Rescue Service

January 2024





# Comparison of all Personal Accident Reports 2019 – 2023







#### Accident Effect Comparison 2019 - 2023







## Accident Effect Comparison Oct – Dec 2019 - 2023







### **Accident Locations**



Location Oct - Dec 2023





## Accidents in NYFRS Premises

NYFRS Premise Location Oct - Dec 2023







# **Accident Injury Classification**

Oct - Dec 2019 - 2023







## Accident Reports Location by Station



Oct - Dec 2023





## Comparison of all Road Traffic Collisions Reports 2019 – 2023



Appliances Car





## Comparison of Appliance RTC Reports 2019 – 2023



On Blues Not On Blues





### Comparison of Appliance RTCs 2019 – 2023

Oct to Dec



On Blues Not On Blues





# Type of Appliance RTCs Oct – Dec 2019 - 2023







#### Appliance RTC Reports by Station

Oct - Dec 2023







### Appliance Accident Reports by Time of Day